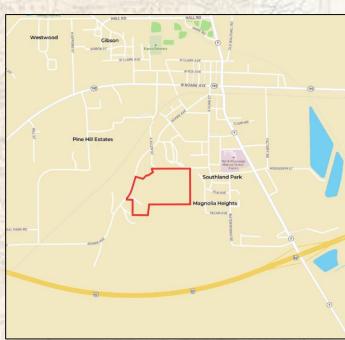

#### **Location:**

- Webster County, MS
  - Fronts Adams Avenue
  - Adjoins the Eupora City Limits

4848 Main St. - Flora, MS 39071

smalltownproperties.com

If you are searching for a versatile property, consider the Webster 60.44 in Eupora, Mississippi. Situated in Webster County, this surveyed 60.44± acre tract provides a blank slate and various opportunities. Approximately 8 acres are located in the city limits just off Adams Avenue, while the remaining acreage is in the county. This is a great opportunity for a small development project or a spot to build your forever home with acreage to play on. The terrain offers cutover with a gentle roll, bottomland, and a small patch of standing timber in the southeast corner. Utilities are located at the road. For more information, call Adam Hester today!

### Google Map Link **Interactive Map Link**