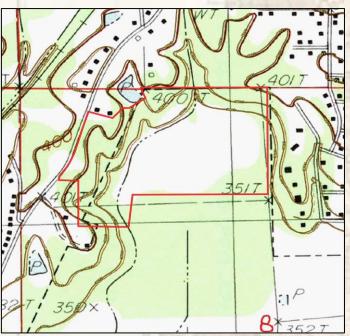

#### **Property Information:**

- 60.44± Surveyed Acres
- Recent Cutover
- Small Pocket of Remaining Hardwoods

4848 Main St. - Flora, MS 39071

smalltownproperties.com

If you are searching for a versatile property, consider the Webster 60.44 in Eupora, Mississippi. Situated in Webster County, this surveyed 60.44± acre tract provides a blank slate and various opportunities. Approximately 8 acres are located in the city limits just off Adams Avenue, while the remaining acreage is in the county. This is a great opportunity for a small development project or a spot to build your forever home with acreage to play on. The terrain offers cutover with a gentle roll, bottomland, and a small patch of standing timber in the southeast corner. Utilities are located at the road. For more information, call Adam Hester today!