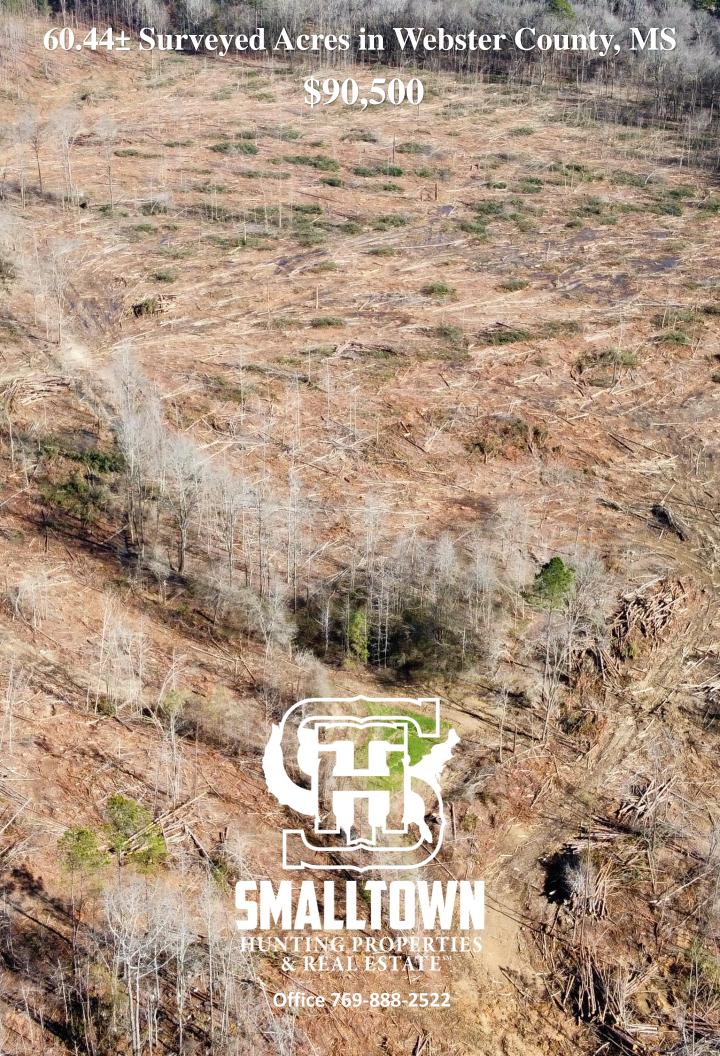

#### **Property Information:**

- 60.44± Surveyed Acres
- Recent Cutover
- Small Pocket of Remaining Hardwoods

4848 Main St. - Flora, MS 39071

smalltownproperties.com

If you are searching for a versatile property, consider the Webster 60.44 in Eupora, Mississippi. Situated in Webster County, this surveyed 60.44± acre tract provides a blank slate and various opportunities. Approximately 8 acres are located in the city limits just off Adams Avenue, while the remaining acreage is in the county. This is a great opportunity for a small development project or a spot to build your forever home with acreage to play on. The terrain offers cutover with a gentle roll, bottomland, and a small patch of standing timber in the southeast corner. Utilities are located at the road. For more information, call Adam Hester today!