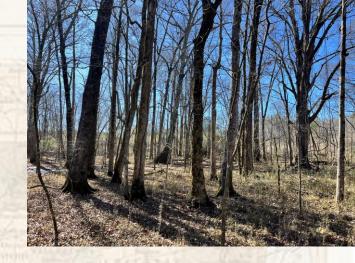

#### **Property Information:**

- 60.44± Surveyed Acres
- Recent Cutover
- Small Pocket of Remaining Hardwoods

4848 Main St. - Flora, MS 39071

smalltownproperties.com

If you are searching for a versatile property, consider the Webster 60.44 in Eupora, Mississippi. Situated in Webster County, this surveyed 60.44± acre tract provides a blank slate and various opportunities. Approximately 8 acres are located in the city limits just off Adams Avenue, while the remaining acreage is in the county. This is a great opportunity for a small development project or a spot to build your forever home with acreage to play on. The terrain offers cutover with a gentle roll, bottomland, and a small patch of standing timber in the southeast corner. Utilities are located at the road. For more information, call Adam Hester today!