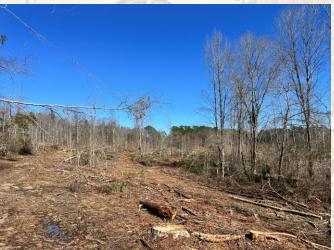

#### **Property Information:**

- 60.44± Surveyed Acres
- Recent Cutover
- Small Pocket of Remaining Hardwoods

4848 Main St. - Flora, MS 39071

smalltownproperties.com

If you are searching for a versatile property, consider the Webster 60.44 in Eupora, Mississippi. Situated in Webster County, this surveyed 60.44± acre tract provides a blank slate and various opportunities. Approximately 8 acres are located in the city limits just off Adams Avenue, while the remaining acreage is in the county. This is a great opportunity for a small development project or a spot to build your forever home with acreage to play on. The terrain offers cutover with a gentle roll, bottomland, and a small patch of standing timber in the southeast corner. Utilities are located at the road. For more information, call Adam Hester today!