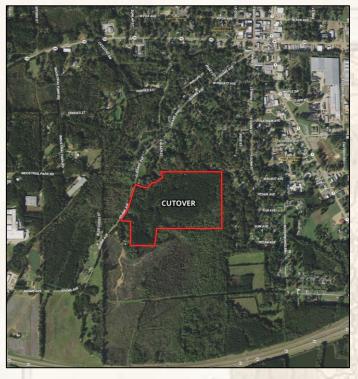

#### **Property Information:**

- 60.44± Surveyed Acres
- Recent Cutover
- Small Pocket of Remaining Hardwoods

4848 Main St. - Flora, MS 39071

smalltownproperties.com

If you are searching for a versatile property, consider the Webster 60.44 in Eupora, Mississippi. Situated in Webster County, this surveyed 60.44± acre tract provides a blank slate and various opportunities. Approximately 8 acres are located in the city limits just off Adams Avenue, while the remaining acreage is in the county. This is a great opportunity for a small development project or a spot to build your forever home with acreage to play on. The terrain offers cutover with a gentle roll, bottomland, and a small patch of standing timber in the southeast corner. Utilities are located at the road. For more information, call Adam Hester today!