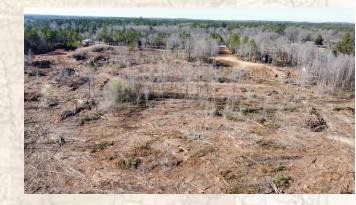

#### **Property Information:**

- 60.44± Surveyed Acres
- Recent Cutover
- Small Pocket of Remaining Hardwoods

4848 Main St. - Flora, MS 39071

smalltownproperties.com

If you are searching for a versatile property, consider the Webster 60.44 in Eupora, Mississippi. Situated in Webster County, this surveyed 60.44± acre tract provides a blank slate and various opportunities. Approximately 8 acres are located in the city limits just off Adams Avenue, while the remaining acreage is in the county. This is a great opportunity for a small development project or a spot to build your forever home with acreage to play on. The terrain offers cutover with a gentle roll, bottomland, and a small patch of standing timber in the southeast corner. Utilities are located at the road. For more information, call Adam Hester today!