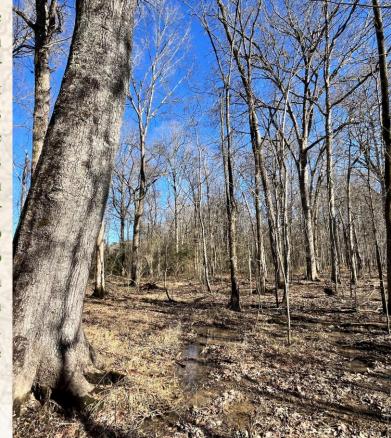

#### **Property Information:**

- 60.44± Surveyed Acres
- Recent Cutover
- Small Pocket of Remaining Hardwoods

4848 Main St. - Flora, MS 39071

smalltownproperties.com

If you are searching for a versatile property, consider the Webster 60.44 in Eupora, Mississippi. Situated in Webster County, this surveyed 60.44± acre tract provides a blank slate and various opportunities. Approximately 8 acres are located in the city limits just off Adams Avenue, while the remaining acreage is in the county. This is a great opportunity for a small development project or a spot to build your forever home with acreage to play on. The terrain offers cutover with a gentle roll, bottomland, and a small patch of standing timber in the southeast corner. Utilities are located at the road. For more information, call Adam Hester today!