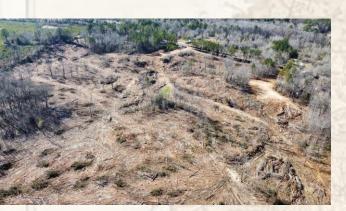

#### **Property Information:**

- 60.44± Surveyed Acres
- Recent Cutover
- Small Pocket of Remaining Hardwoods

4848 Main St. - Flora, MS 39071

smalltownproperties.com

If you are searching for a versatile property, consider the Webster 60.44 in Eupora, Mississippi. Situated in Webster County, this surveyed 60.44± acre tract provides a blank slate and various opportunities. Approximately 8 acres are located in the city limits just off Adams Avenue, while the remaining acreage is in the county. This is a great opportunity for a small development project or a spot to build your forever home with acreage to play on. The terrain offers cutover with a gentle roll, bottomland, and a small patch of standing timber in the southeast corner. Utilities are located at the road. For more information, call Adam Hester today!