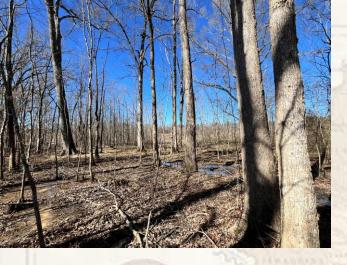

#### **Property Information:**

- 60.44± Surveyed Acres
- Recent Cutover
- Small Pocket of Remaining Hardwoods

4848 Main St. - Flora, MS 39071

smalltownproperties.com

If you are searching for a versatile property, consider the Webster 60.44 in Eupora, Mississippi. Situated in Webster County, this surveyed 60.44± acre tract provides a blank slate and various opportunities. Approximately 8 acres are located in the city limits just off Adams Avenue, while the remaining acreage is in the county. This is a great opportunity for a small development project or a spot to build your forever home with acreage to play on. The terrain offers cutover with a gentle roll, bottomland, and a small patch of standing timber in the southeast corner. Utilities are located at the road. For more information, call Adam Hester today!