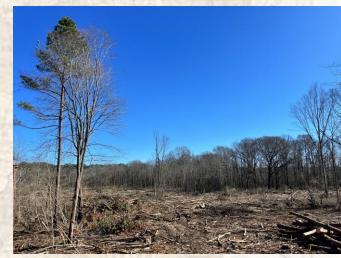

#### **Property Information:**

- 60.44± Surveyed Acres
- Recent Cutover
- Small Pocket of Remaining Hardwoods

4848 Main St. - Flora, MS 39071

smalltownproperties.com

If you are searching for a versatile property, consider the Webster 60.44 in Eupora, Mississippi. Situated in Webster County, this surveyed 60.44± acre tract provides a blank slate and various opportunities. Approximately 8 acres are located in the city limits just off Adams Avenue, while the remaining acreage is in the county. This is a great opportunity for a small development project or a spot to build your forever home with acreage to play on. The terrain offers cutover with a gentle roll, bottomland, and a small patch of standing timber in the southeast corner. Utilities are located at the road. For more information, call Adam Hester today!