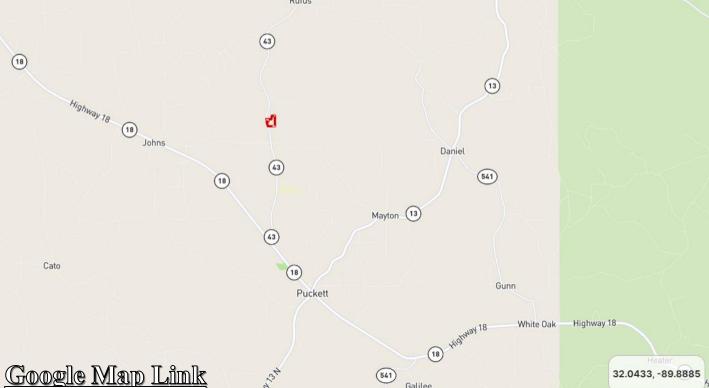

### **Location:**

- Rankin County, MS
- 525 ± Feet of Road Frontage Along Hwy 43
- 4± Miles North of Puckett
- 18± Miles Southeast from Brandon

### **Coordinates:**

• 32.137428, -89.793699