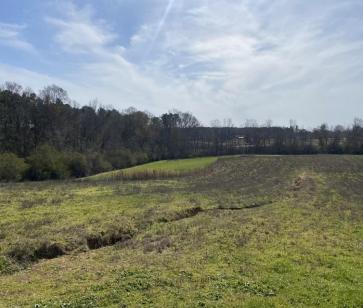

jimmy@smalltownproperties.com

4848 Main St. - Flora, MS 39071

smalltownproperties.com

Information is believed to be accurate but not guaranteed

Welcome to your Rankin County mini farm, situated along Hwy 43 just outside of Puckett, MS. This 20± acre tract is a rare find for this area! Ample road frontage along Hwy 43 gives you the ability to choose how to access the property.

# SMALLTOWN HUNTING PROPERTIES & REAL ESTATE<sup>SM</sup>

**JIMMY GENTRY** 

LAND SPECIALIST

C: 601-421-8500 O: 769-888-2522

jimmy@smalltownproperties.com

4848 Main St. - Flora, MS 39071

In addition to the frontage, there are several locations that would make a beautiful home site for building your forever home. Large landowners surround the property so there is no shortage of wildlife in the area! A small, secluded food plot is on this tract allowing you to slip in a quick hunt.