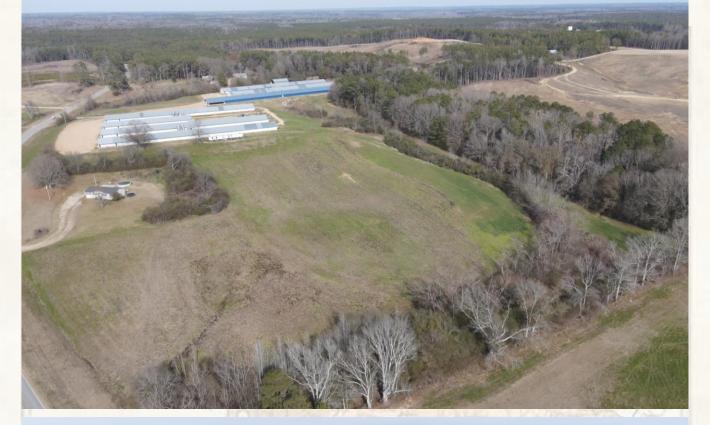

### **Location:**

- Rankin County, MS
- 525 ± Feet of Road Frontage Along Hwy 43
- 4± Miles North of Puckett
- 18± Miles Southeast from Brandon

### **Property Information:**

- $20\pm$  Acres
- Pasture Land
- Hardwood & Pine Mix
- Wildlife
- Electricity & Water Available

# SMALLTOWN HUNTING PROPERTIES & REAL ESTATE<sup>SM</sup>

**JIMMY GENTRY** 

LAND SPECIALIST

C: 601-421-8500 O: 769-888-2522

jimmy@smalltownproperties.com

4848 Main St. - Flora, MS 39071

In addition to the frontage, there are several locations that would make a beautiful home site for building your forever home. Large landowners surround the property so there is no shortage of wildlife in the area! A small, secluded food plot is on this tract allowing you to slip in a quick hunt.