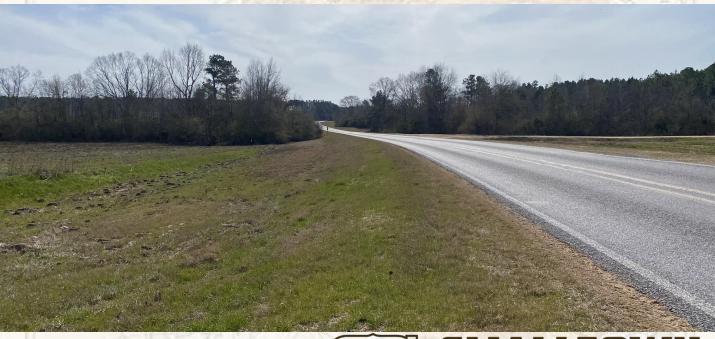

### **Location:**

- Rankin County, MS
- 525 ± Feet of Road Frontage Along Hwy 43
- 4± Miles North of Puckett
- 18± Miles Southeast from Brandon