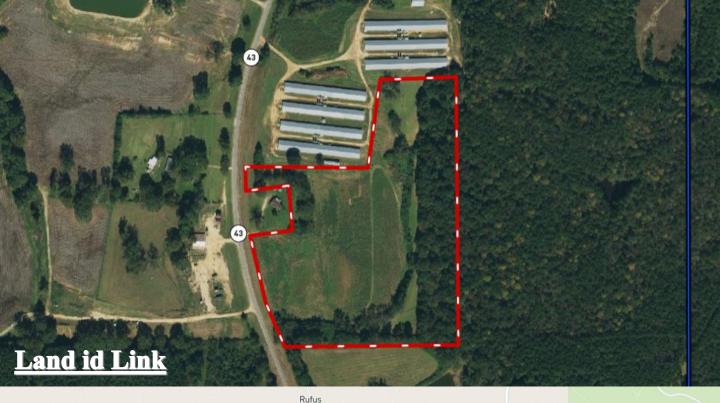

### **Location:**

- Rankin County, MS
- 525 ± Feet of Road Frontage Along Hwy 43
- 4± Miles North of Puckett
- 18± Miles Southeast from Brandon

### **Property Information:**

- $20\pm$  Acres
- Pasture Land
- Hardwood & Pine Mix
- Wildlife
- Electricity & Water Available

jimmy@smalltownproperties.com

4848 Main St. - Flora, MS 39071

smalltownproperties.com

Information is believed to be accurate but not guaranteed

Welcome to your Rankin County mini farm, situated along Hwy 43 just outside of Puckett, MS. This 20± acre tract is a rare find for this area! Ample road frontage along Hwy 43 gives you the ability to choose how to access the property.

# SMALLTOWN HUNTING PROPERTIES & REAL ESTATE<sup>SM</sup>

**JIMMY GENTRY** 

LAND SPECIALIST

C: 601-421-8500 O: 769-888-2522

jimmy@smalltownproperties.com

4848 Main St. - Flora, MS 39071

In addition to the frontage, there are several locations that would make a beautiful home site for building your forever home. Large landowners surround the property so there is no shortage of wildlife in the area! A small, secluded food plot is on this tract allowing you to slip in a quick hunt.