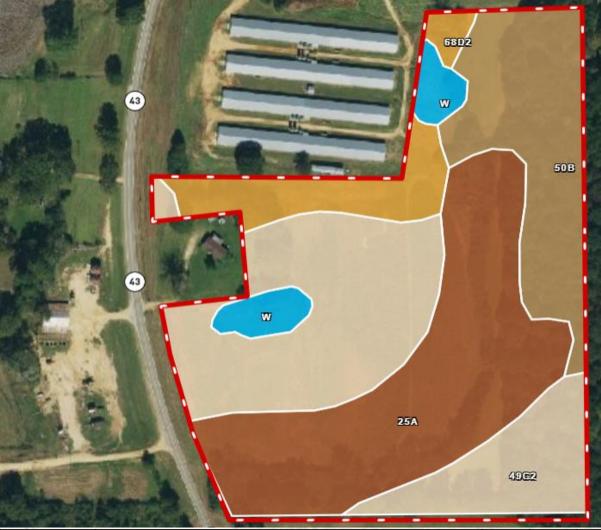

| SOIL CODE | SOIL DESCRIPTION                                          | ACRES | %     | CPI | NCCPI | CAP |
|-----------|-----------------------------------------------------------|-------|-------|-----|-------|-----|
| 49C2      | Savannah loam, 5 to 8 percent slopes, moderately eroded   | 7.47  | 34.78 | 0   | 47    | 3e  |
| 25A       | Quitman loam, 0 to 2 percent slopes                       | 7.14  | 33.24 | 0   | 70    | 2w  |
| 50B       | Savannah-Quitman association, undulating                  | 3.96  | 18.44 | 0   | 62    | 3e  |
| 68D2      | Smithdale fine sandy loam, 8 to 17 percent slopes, eroded | 2.02  | 9.4   | 0   | 69    | 6e  |
| W         | Water                                                     | 0.88  | 4.1   | 0   | -     | -   |