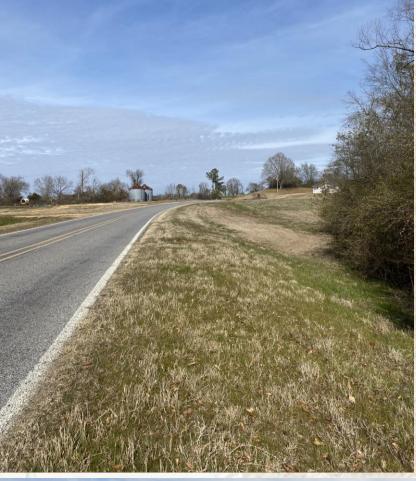

jimmy@smalltownproperties.com

4848 Main St. - Flora, MS 39071

smalltownproperties.com

Information is believed to be accurate but not guaranteed

Welcome to your Rankin County mini farm, situated along Hwy 43 just outside of Puckett, MS. This 20± acre tract is a rare find for this area! Ample road frontage along Hwy 43 gives you the ability to choose how to access the property.

### **Location:**

- Rankin County, MS
- 525 ± Feet of Road Frontage Along Hwy 43
- 4± Miles North of Puckett
- 18± Miles Southeast from Brandon