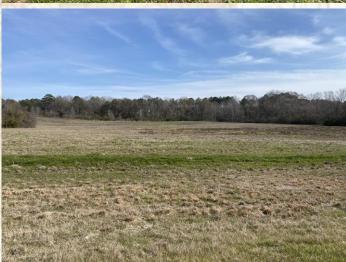

### **Property Information:**

- $20\pm$  Acres
- Pasture Land
- Hardwood & Pine Mix
- Wildlife
- Electricity & Water Available

### SMALLTOWN HUNTING PROPERTIES & REAL ESTATE<sup>SM</sup>

**HMMY GENTRY** 

LAND SPECIALIST C: 601-421-8500

O: 769-888-2522

jimmy@smalltownproperties.com

4848 Main St. - Flora, MS 39071

The property is in a convenient location with the town of Puckett being approximately four miles away and Rankin County Schools within a five-minute drive. If you have been looking for country-living with recreational opportunities, this is it! Contact Jimmy Gentry today to schedule a private showing.