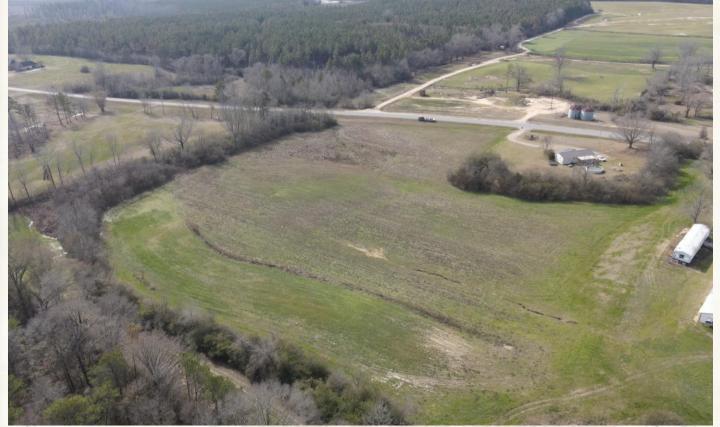

### **Location:**

- Rankin County, MS
- 525 ± Feet of Road Frontage Along Hwy 43
- 4± Miles North of Puckett
- 18± Miles Southeast from Brandon

### **Property Information:**

- $20\pm$  Acres
- Pasture Land
- Hardwood & Pine Mix
- Wildlife
- Electricity & Water Available