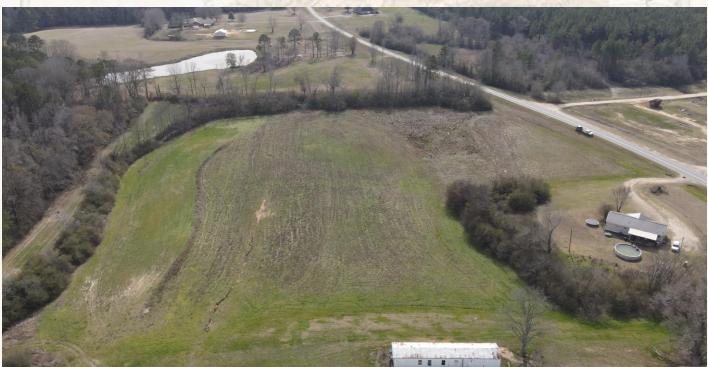

### **Location:**

- Rankin County, MS
- 525 ± Feet of Road Frontage Along Hwy 43
- 4± Miles North of Puckett
- 18± Miles Southeast from Brandon

### **Property Information:**

- $20\pm$  Acres
- Pasture Land
- Hardwood & Pine Mix
- Wildlife
- Electricity & Water Available