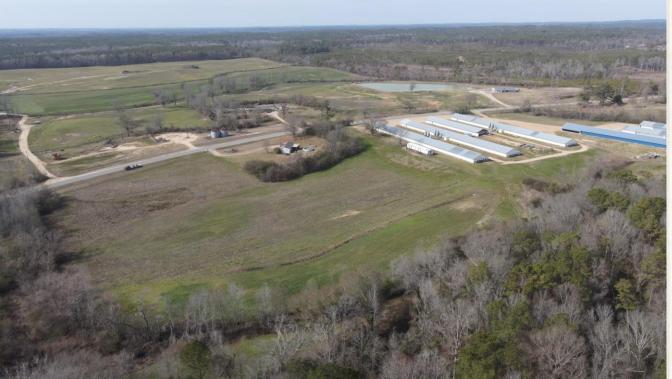

jimmy@smalltownproperties.com

4848 Main St. - Flora, MS 39071

smalltownproperties.com

Information is believed to be accurate but not guaranteed

Welcome to your Rankin County mini farm, situated along Hwy 43 just outside of Puckett, MS. This 20± acre tract is a rare find for this area! Ample road frontage along Hwy 43 gives you the ability to choose how to access the property.

# SMALLTOWN HUNTING PROPERTIES & REAL ESTATE<sup>SM</sup>

**JIMMY GENTRY** 

LAND SPECIALIST

C: 601-421-8500 O: 769-888-2522

jimmy@smalltownproperties.com

4848 Main St. - Flora, MS 39071

In addition to the frontage, there are several locations that would make a beautiful home site for building your forever home. Large landowners surround the property so there is no shortage of wildlife in the area! A small, secluded food plot is on this tract allowing you to slip in a quick hunt.