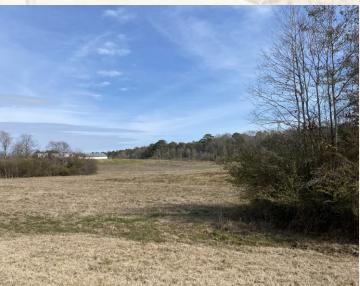

### **Property Information:**

- $20\pm$  Acres
- Pasture Land
- Hardwood & Pine Mix
- Wildlife
- Electricity & Water Available

jimmy@smalltownproperties.com

4848 Main St. - Flora, MS 39071

smalltownproperties.com

Information is believed to be accurate but not guaranteed

Welcome to your Rankin County mini farm, situated along Hwy 43 just outside of Puckett, MS. This 20± acre tract is a rare find for this area! Ample road frontage along Hwy 43 gives you the ability to choose how to access the property.