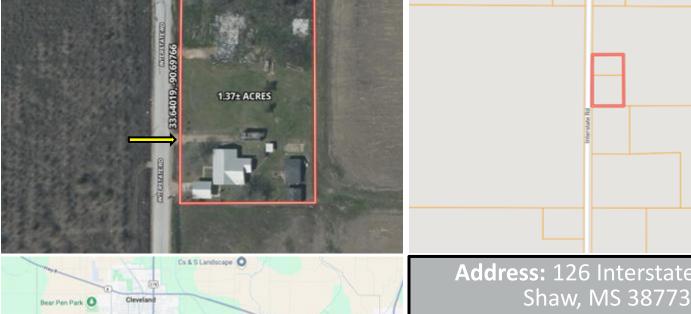

#### Click for the Interactive Map

Address: 126 Interstate Road,

#### Directions from US-61 & MS-8 in Cleveland, MS:

Travel south on US-61 S for 5.1 miles. Turn left onto Jones Bayou Road and travel 1.7 miles. Turn right onto Interstate Road. After 1.6 miles, the house will be on the left.