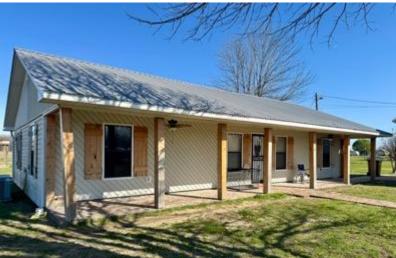

Explore this charming home for sale at 126 Interstate Rd, Shaw, MS. This property includes three bedrooms and two bathrooms and offers 1,722 square feet of living space. It is located on a 1.37-acre lot in Bolivar County, MS, and features a newly constructed covered carport with wooden beams. Additionally, the property's north side offers a site for another house to be built if desired. The spacious backyard provides plenty of room for storage and hobbies, including two versatile sheds and an additional RV shed with a hookup. Don't miss the opportunity to make this remarkable property