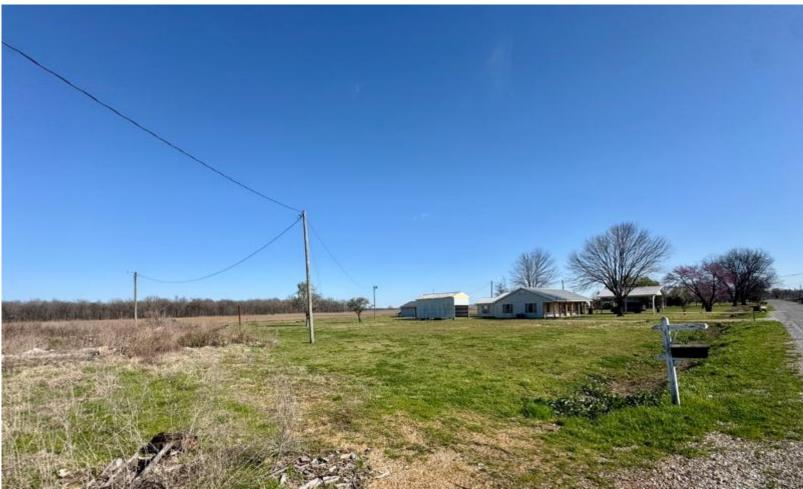

Explore this charming home for sale at 126 Interstate Rd, Shaw, MS. This property includes three bedrooms and two bathrooms and offers 1,722 square feet of living space. It is located on a 1.37-acre lot in Bolivar County, MS, and features a newly constructed covered carport with wooden beams. Additionally, the property's north side offers a site for another house to be built if desired. The spacious backyard provides plenty of room for storage and hobbies, including two versatile sheds and an additional RV shed with a hookup. Don't miss the opportunity to make this remarkable property