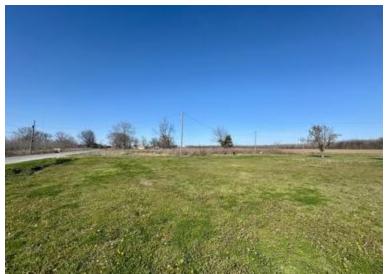

Explore this charming home for sale at 126 Interstate Rd, Shaw, MS. This property includes three bedrooms and two bathrooms and offers 1,722 square feet of living space. It is located on a 1.37-acre lot in Bolivar County, MS, and features a newly constructed covered carport with wooden beams. Additionally, the property's north side offers a site for another house to be built if desired. The spacious backyard provides plenty of room for storage and hobbies, including two versatile sheds and an additional RV shed with a hookup. Don't miss the opportunity to make this remarkable property