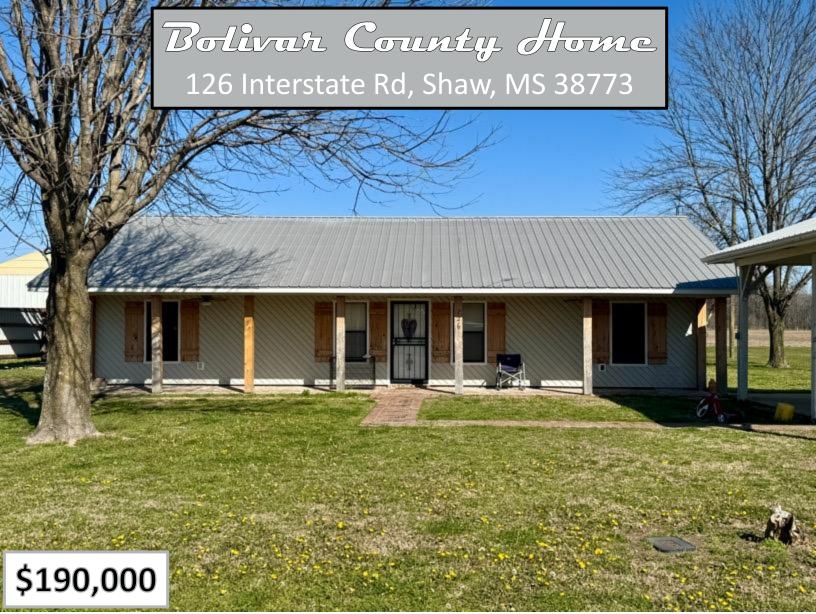

Explore this charming home for sale at 126 Interstate Rd, Shaw, MS. This property includes three bedrooms and two bathrooms and offers 1,722 square feet of living space. It is located on a 1.37-acre lot in Bolivar County, MS, and features a newly constructed covered carport with wooden beams. Additionally, the property's north side offers a site for another house to be built if desired. The spacious backyard provides plenty of room for storage and hobbies, including two versatile sheds and an additional RV shed with a hookup. Don't miss the opportunity to make this remarkable property