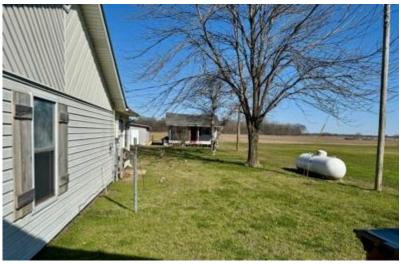

Explore this charming home for sale at 126 Interstate Rd, Shaw, MS. This property includes three bedrooms and two bathrooms and offers 1,722 square feet of living space. It is located on a 1.37-acre lot in Bolivar County, MS, and features a newly constructed covered carport with wooden beams. Additionally, the property's north side offers a site for another house to be built if desired. The spacious backyard provides plenty of room for storage and hobbies, including two versatile sheds and an additional RV shed with a hookup. Don't miss the opportunity to make this remarkable property