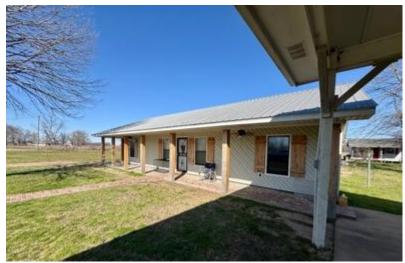

Explore this charming home for sale at 126 Interstate Rd, Shaw, MS. This property includes three bedrooms and two bathrooms and offers 1,722 square feet of living space. It is located on a 1.37-acre lot in Bolivar County, MS, and features a newly constructed covered carport with wooden beams. Additionally, the property's north side offers a site for another house to be built if desired. The spacious backyard provides plenty of room for storage and hobbies, including two versatile sheds and an additional RV shed with a hookup. Don't miss the opportunity to make this remarkable property