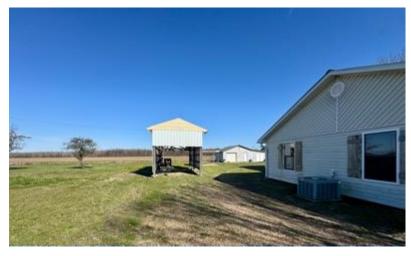

Explore this charming home for sale at 126 Interstate Rd, Shaw, MS. This property includes three bedrooms and two bathrooms and offers 1,722 square feet of living space. It is located on a 1.37-acre lot in Bolivar County, MS, and features a newly constructed covered carport with wooden beams. Additionally, the property's north side offers a site for another house to be built if desired. The spacious backyard provides plenty of room for storage and hobbies, including two versatile sheds and an additional RV shed with a hookup. Don't miss the opportunity to make this remarkable property