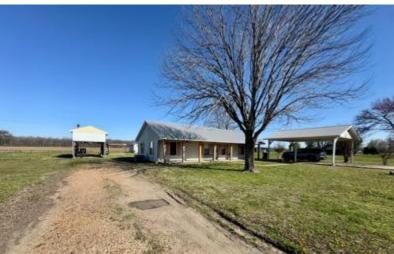

Explore this charming home for sale at 126 Interstate Rd, Shaw, MS. This property includes three bedrooms and two bathrooms and offers 1,722 square feet of living space. It is located on a 1.37-acre lot in Bolivar County, MS, and features a newly constructed covered carport with wooden beams. Additionally, the property's north side offers a site for another house to be built if desired. The spacious backyard provides plenty of room for storage and hobbies, including two versatile sheds and an additional RV shed with a hookup. Don't miss the opportunity to make this remarkable property