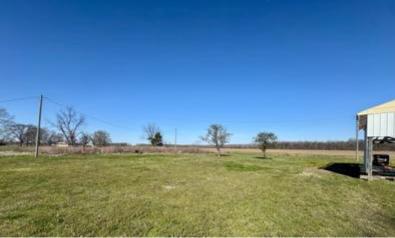

Explore this charming home for sale at 126 Interstate Rd, Shaw, MS. This property includes three bedrooms and two bathrooms and offers 1,722 square feet of living space. It is located on a 1.37-acre lot in Bolivar County, MS, and features a newly constructed covered carport with wooden beams. Additionally, the property's north side offers a site for another house to be built if desired. The spacious backyard provides plenty of room for storage and hobbies, including two versatile sheds and an additional RV shed with a hookup. Don't miss the opportunity to make this remarkable property