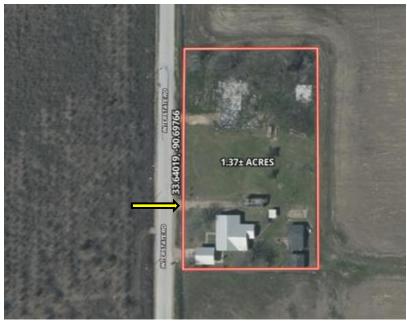

two bathrooms and offers 1,722 square feet of living space. It is located on a 1.37-acre lot in Bolivar County, MS, and features a newly constructed covered carport with wooden beams. Additionally, the property's north side offers a site for another house to be built if desired. The spacious backyard provides plenty of room for storage and hobbies, including two versatile sheds and an additional RV shed with a hookup. Don't miss the opportunity to make this remarkable property















A Real Estate Expert You Can Trust!

## ANTHONY STEEN

O: 601.898.2772 C: 662.645.5151 Anthony@TomSmithLand.com

TomSmithLandandHomes.com











A Real Estate Expert You Can Trust!

### ANTHONY STEEN

O: 601.898.2772 C: 662.645.5151 Anthony@TomSmithLand.com





#### Click for the Interactive Map





Address: 126 Interstate Road,

#### Directions from US-61 & MS-8 in Cleveland, MS:

Travel south on US-61 S for 5.1 miles. Turn left onto Jones Bayou Road and travel 1.7 miles. Turn right onto Interstate Road. After 1.6 miles, the house will be on the left.

**Google Map Link** 



# ANTHONY

**REALTOR®** 

Office: 601.898.2772 Cell: 662.645.5151

Anthony@TomSmithLand.com



Expect More. Get More.

A Real Estate Expert You Can Trust

TomSmithLandandHomes.com