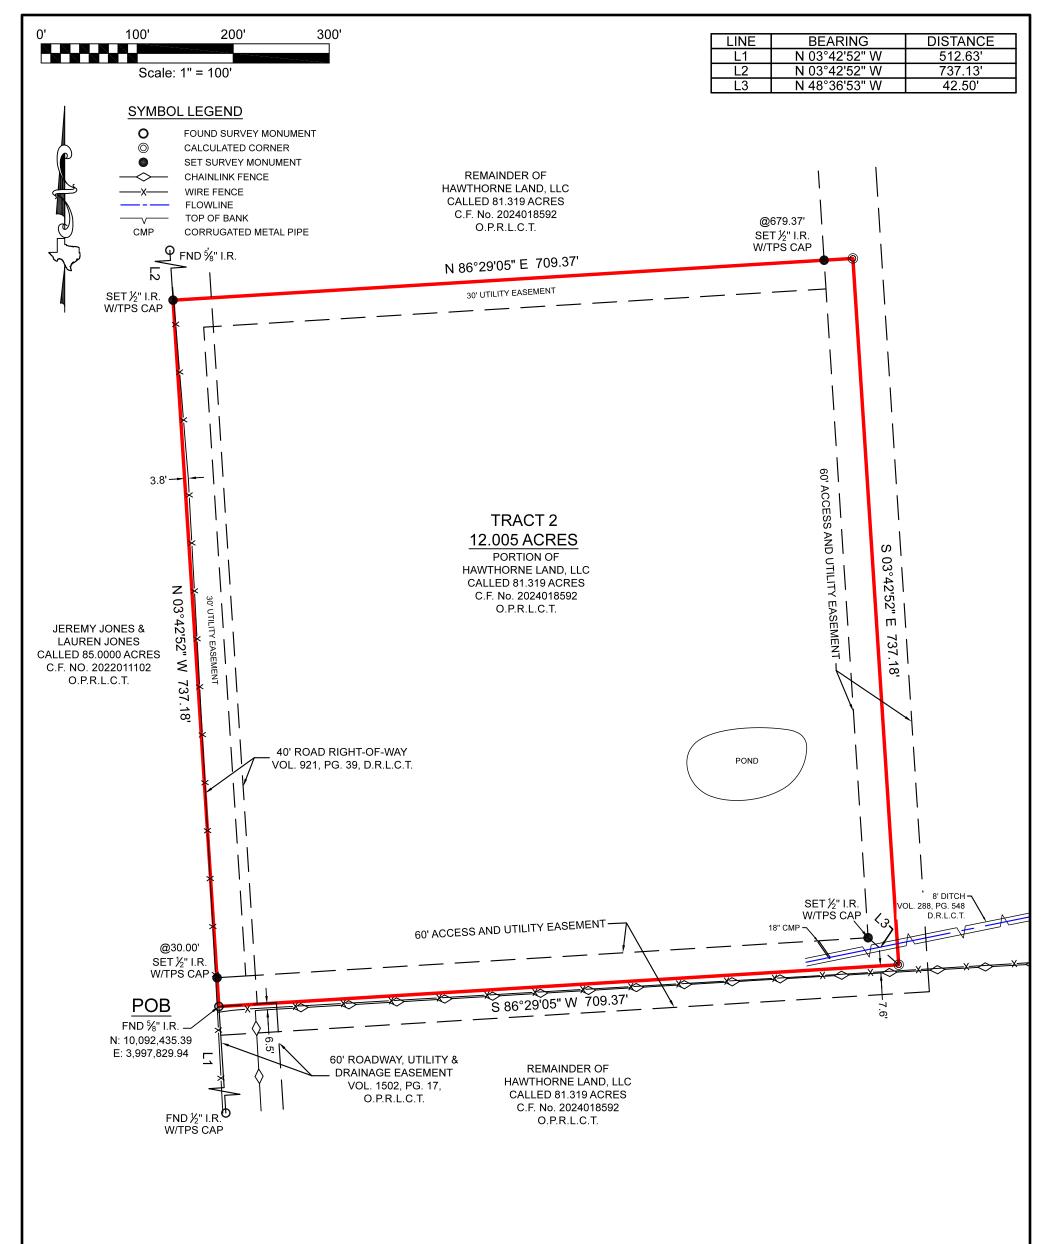

## GENERAL NOTES:

1) THIS SURVEY WAS PERFORMED WITHOUT BENEFIT OF A CURRENT TITLE REPORT. SURVEYOR DID NOT ABSTRACT TITLE AND DOES NOT CERTIFY TO EASEMENTS OR RESTRICTIONS NOT SHOWN. CHECK WITH YOUR LOCAL GOVERNING AGENCIES FOR ANY ADDITIONAL EASEMENTS, BUILDING LINES OR OTHER RESTRICTIONS NOT REFLECTED ON SURVEY.

Firm No. 10083400

ALL COORDINATES, BEARINGS, DISTANCES, AND AREAS SHOWN HEREON ARE GRID MEASUREMENTS BASED ON GPS OBSERVATIONS AND REFERENCED TO THE NORTH AMERICAN DATUM OF 1983 (NAD83), TEXAS STATE PLANE COORDINATE SYSTEM, CENTRAL ZONE, U.S. SURVEY FEET.

NO PORTION OF THIS PROPERTY APPEARS TO LIE WITHIN THE 100 YEAR FLOODPLAIN, PER GRAPHIC SCALING OF FEMA FIRM PANEL NO. 48291C0300D, HAVING AN EFFECTIVE DATE OF 01/19/2018.

 PURCHASER·
 DAYTON, TX, 77535

 ADDRESS·
 JOHN FAULK, A - 34

 SUBJECT·
 12.005 ACRES

 COUNTY·
 LIBERTY

## BOUNDARY SURVEY

BEING AN 12.005 ACRE TRACT SITUATED IN THE JOHN FAULK LEAGUE, ABSTRACT NUMBER 34, LIBERTY COUNTY, TEXAS, BEING A PORTION OF THAT CERTAIN CALLED 81.319 ACRE TRACT DESCRIBED IN INSTRUMENT TO HAWTHORNE LAND, LLC, RECORDED UNDER CLERK'S FILE NUMBER 2024018592, OF THE OFFICIAL PUBLIC RECORDS OF LIBERTY COUNTY, TEXAS (O.P.R.L.C.T.), SAID 12.005 ACRE TRACT BEING MORE PARTICULARLY DESCRIBED BY ATTACHED METES AND BOUNDS DESCRIPTION.

THIS SURVEY WAS CREATED FROM NOTES AND OBSERVATIONS TAKEN ON THE GROUND UNDER MY DIRECT SUPERVISION, AND IS TRUE AND CORRECT AT TIME OF SURVEY.