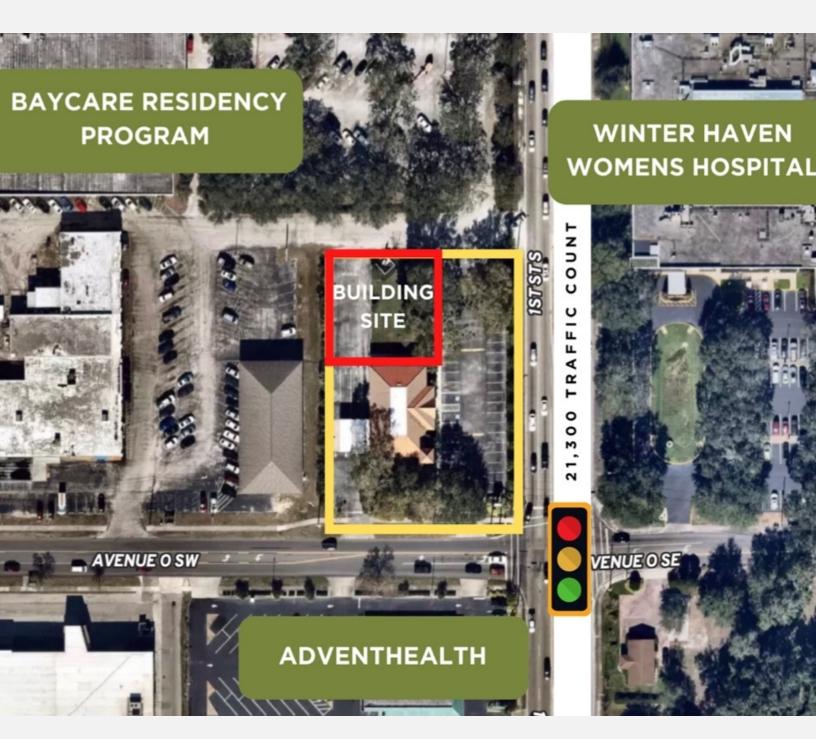

### PROPERTY OVERVIEW

Custom Build-to-Suite Office Opportunity on Medical Row in Winter Haven. Site offers excellent visibility and access to all parts of the county because of its close proximity to US 17 & SR 540. Perfect for anyone seeking connection to both Bay Care Hospital and the Women's Hospital.

#### **PROPERTY HIGHLIGHTS**

- The site allows up to 30,000 SF with a total of 90 parking spaces
- Traffic lighted intersection on Winter Haven medical corridor
- Across the street from Bay Care Women's Hospital
- Adjacent to the new 42,000 SF Bay Care Residency Program building
- Less than 1 mile from Bay Care Winter Haven Hospital
- · Access to 1st St and Ave O SW
- Building and Parking lot expandable

## **LOCATION DESCRIPTION**

Located on S. First St. just north of Ave. O SE intersection and across the street from Winter Haven Women's Hospital.