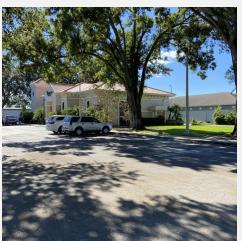

### PROPERTY OVERVIEW

Custom Build-to-Suite Office Opportunity on Medical Row in Winter Haven. Site offers excellent visibility and access to all parts of the county because of its close proximity to US 17 & SR 540. Perfect for anyone seeking connection to both Bay Care Hospital and the Women's Hospital.

#### **PROPERTY HIGHLIGHTS**

- The site allows up to 30,000 SF with a total of 90 parking spaces
- Traffic lighted intersection on Winter Haven medical corridor
- Across the street from Bay Care Women's Hospital
- Adjacent to the new 42,000 SF Bay Care Residency Program building
- Less than 1 mile from Bay Care Winter Haven Hospital
- · Access to 1st St and Ave O SW
- Building and Parking lot expandable

## **LOCATION DESCRIPTION**

Located on S. First St. just north of Ave. O SE intersection and across the street from Winter Haven Women's Hospital.