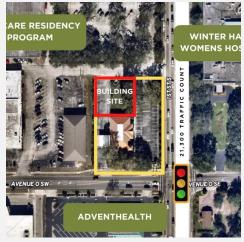

### PROPERTY OVERVIEW

Custom Build-to-Suite Office Opportunity on Medical Row in Winter Haven. Site offers excellent visibility and access to all parts of the county because of its close proximity to US 17 & SR 540. Perfect for anyone seeking connection to both Bay Care Hospital and the Women's Hospital.

#### **PROPERTY HIGHLIGHTS**

- The site allows up to 30,000 SF with a total of 90 parking spaces
- Traffic lighted intersection on Winter Haven medical corridor
- Across the street from Bay Care Women's Hospital
- Adjacent to the new 42,000 SF Bay Care Residency Program building
- Less than 1 mile from Bay Care Winter Haven Hospital
- · Access to 1st St and Ave O SW
- Building and Parking lot expandable

## **LOCATION DESCRIPTION**

Located on S. First St. just north of Ave. O SE intersection and across the street from Winter Haven Women's Hospital.