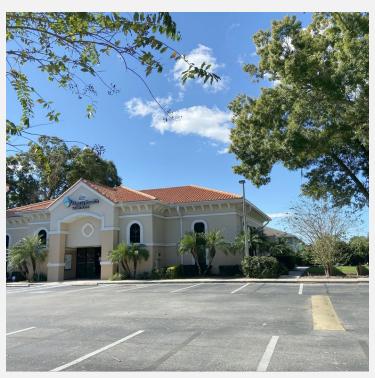

### PROPERTY OVERVIEW

Custom Build-to-Suite Office Opportunity on Medical Row in Winter Haven. Site offers excellent visibility and access to all parts of the county because of its close proximity to US 17 & SR 540. Perfect for anyone seeking connection to both Bay Care Hospital and the Women's Hospital.

#### **PROPERTY HIGHLIGHTS**

- The site allows up to 30,000 SF with a total of 90 parking spaces
- Traffic lighted intersection on Winter Haven medical corridor
- Across the street from Bay Care Women's Hospital
- Adjacent to the new 42,000 SF Bay Care Residency Program building
- Less than 1 mile from Bay Care Winter Haven Hospital
- · Access to 1st St and Ave O SW
- Building and Parking lot expandable