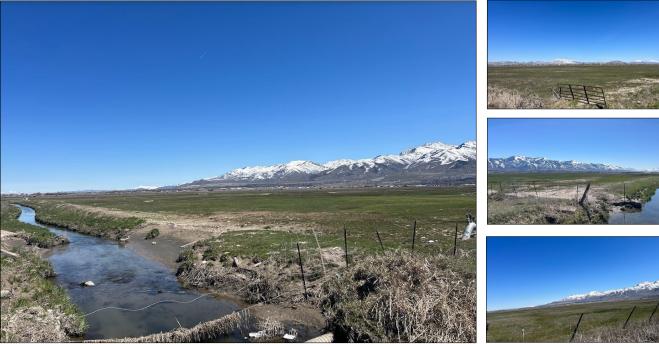

# Logan-Cache Airport Land

77.88 acres located at 2600 N Airport Rd, Cache County, Utah

- 77.88 acres located adjacent west of the Logan-Cache Airport
- Access along Logan County roadway 2600 North
- Zoned A-10 Agricultural (10-acre min lot size) in Cache County
- Adjacent to Logan City limits
- Water right #25-2945 & #25-2944, 10 shares in Benson Irrigation (pressurized) & 60 shares of Hyde Park Irrigation (B water)
- Cache County parcels 04-066-0013 & 04-025-0004
- Utilities: Power & sewer ±2,300 feet SE, Water ±3,500 feet SE
- 2022 taxes: \$13.13 (Greenbelt)