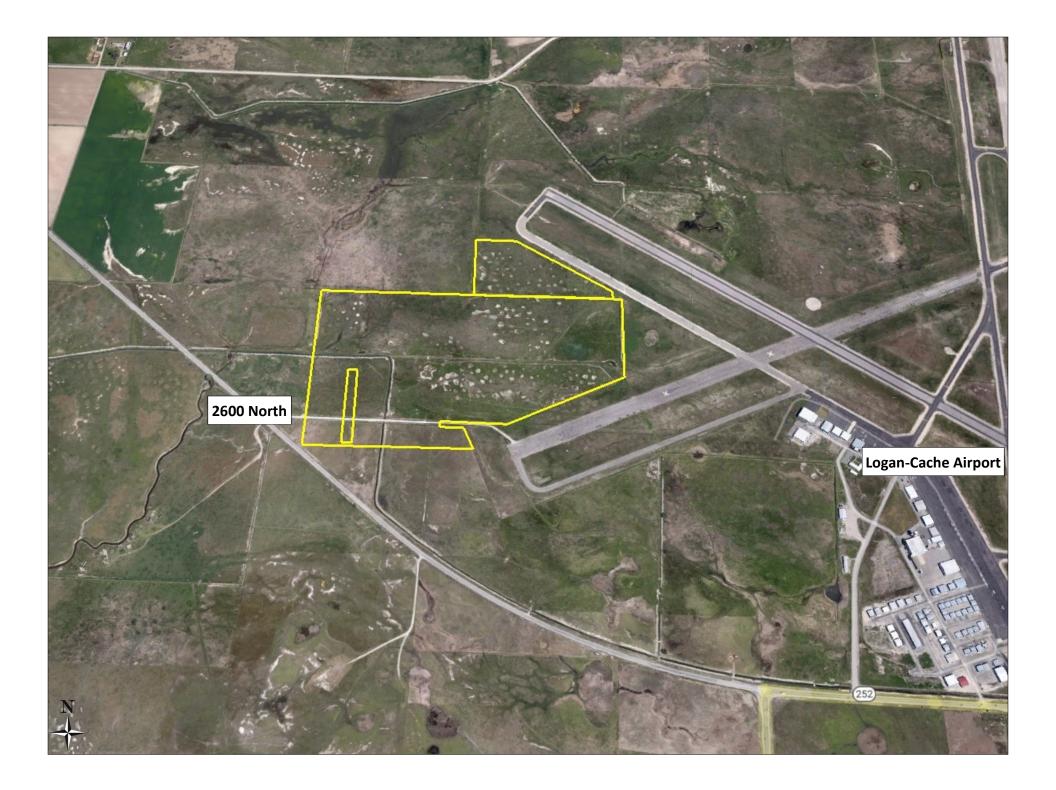

# Logan-Cache Airport Land

77.88 acres located at 2600 N Airport Rd, Cache County, Utah

- 77.88 acres located adjacent west of the Logan-Cache Airport
- Access along Logan County roadway 2600 North
- Zoned A-10 Agricultural (10-acre min lot size) in Cache County
- Adjacent to Logan City limits
- Water right #25-2945 & #25-2944, 10 shares in Benson Irrigation (pressurized) & 60 shares of Hyde Park Irrigation (B water)
- Cache County parcels 04-066-0013 & 04-025-0004
- Utilities: Power & sewer ±2,300 feet SE, Water ±3,500 feet SE
- 2022 taxes: \$13.13 (Greenbelt)