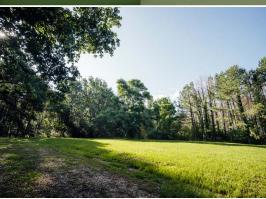

Approximately two acres are situated in Simpson County, while the remaining acreage lies in Rankin County. The land consists of gently rolling terrain with pine timber making up the majority of the property. You will find hardwood pockets in a few low drainage areas, offering excellent travel corridors for wildlife. Deer and turkey use the property, giving you an opportunity to hunt right out the back door. The pines are ready to be harvested, and implementing a wildlife management plan can increase the wildlife habitat. An old storage building is on site but will require some TLC to be fully functional. The property is being sold "as is."