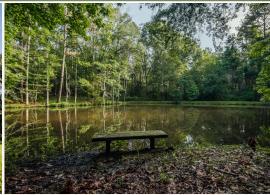

### PROPERTY INFORMATION:

- 81± Acres
- 3,122± SF 3-Story Cabin
- 3 Bedrooms, 3 Baths
- Gravel Driveway
- Utilities In Place
- Pond
- · Wildlife

#### THIS RECREATIONAL RETREAT IN MENDENHALL, MS, IS CALLING YOUR NAME!

Featuring  $81\pm$  acres and a custom-built cabin, this property will surely create memories for a lifetime. A gravel drive off Hwy 13 leads you to the centerpiece of the property: a uniquely constructed, three-story,  $3{,}122\pm$  square foot cabin offering three bedrooms and three full baths. Upon arrival, you will notice the cabin overlooks a hardwood bottom and includes a small pond that will give you seclusion and privacy. The cypress exterior of the cabin has an inviting feel and features custom-built decking and a screened-in porch for year-round enjoyment, as well as spectacular views.