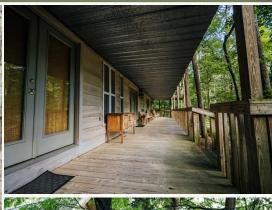

#### THIS RECREATIONAL RETREAT IN MENDENHALL, MS, IS CALLING YOUR NAME!

Featuring  $81\pm$  acres and a custom-built cabin, this property will surely create memories for a lifetime. A gravel drive off Hwy 13 leads you to the centerpiece of the property: a uniquely constructed, three-story,  $3{,}122\pm$  square foot cabin offering three bedrooms and three full baths. Upon arrival, you will notice the cabin overlooks a hardwood bottom and includes a small pond that will give you seclusion and privacy. The cypress exterior of the cabin has an inviting feel and features custom-built decking and a screened-in porch for year-round enjoyment, as well as spectacular views.

### MORE ABOUT THE RANKIN / SIMPSON 81

Stairs lead up to a loft, which overlooks the main level and houses the living room, kitchen, and a full bathroom. The kitchen is complete with stainless appliances, an island, and a breakfast area. A spiral staircase leads down to the main sleeping quarters, where each of the three bedrooms has direct access to the porches. There is one full bath on the main floor and two full baths on the lower level. A utility room and wet bar are also on the lower level of the cabin.