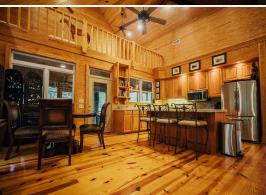

#### THIS RECREATIONAL RETREAT IN MENDENHALL, MS, IS CALLING YOUR NAME!

Featuring  $81\pm$  acres and a custom-built cabin, this property will surely create memories for a lifetime. A gravel drive off Hwy 13 leads you to the centerpiece of the property: a uniquely constructed, three-story,  $3{,}122\pm$  square foot cabin offering three bedrooms and three full baths. Upon arrival, you will notice the cabin overlooks a hardwood bottom and includes a small pond that will give you seclusion and privacy. The cypress exterior of the cabin has an inviting feel and features custom-built decking and a screened-in porch for year-round enjoyment, as well as spectacular views.

The word that comes to mind when you step inside the cabin is "detail." The vaulted ceilings, walls, and floors on the main level are hand-selected cypress and heart-of-pine wood. The fireplace encompasses the entire height of the vaulted ceilings and offers a comfortable setting to relax and unwind.

### MORE ABOUT THE RANKIN / SIMPSON 81

Stairs lead up to a loft, which overlooks the main level and houses the living room, kitchen, and a full bathroom. The kitchen is complete with stainless appliances, an island, and a breakfast area. A spiral staircase leads down to the main sleeping quarters, where each of the three bedrooms has direct access to the porches. There is one full bath on the main floor and two full baths on the lower level. A utility room and wet bar are also on the lower level of the cabin.