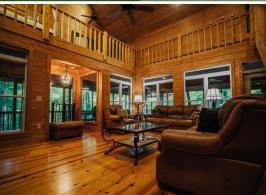

The word that comes to mind when you step inside the cabin is "detail." The vaulted ceilings, walls, and floors on the main level are hand-selected cypress and heart-of-pine wood. The fireplace encompasses the entire height of the vaulted ceilings and offers a comfortable setting to relax and unwind.

### MORE ABOUT THE RANKIN / SIMPSON 81

Stairs lead up to a loft, which overlooks the main level and houses the living room, kitchen, and a full bathroom. The kitchen is complete with stainless appliances, an island, and a breakfast area. A spiral staircase leads down to the main sleeping quarters, where each of the three bedrooms has direct access to the porches. There is one full bath on the main floor and two full baths on the lower level. A utility room and wet bar are also on the lower level of the cabin.