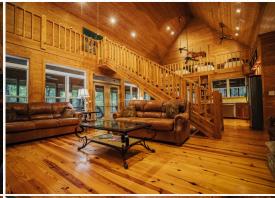

The word that comes to mind when you step inside the cabin is "detail." The vaulted ceilings, walls, and floors on the main level are hand-selected cypress and heart-of-pine wood. The fireplace encompasses the entire height of the vaulted ceilings and offers a comfortable setting to relax and unwind.

### MORE ABOUT THE RANKIN / SIMPSON 81

Stairs lead up to a loft, which overlooks the main level and houses the living room, kitchen, and a full bathroom. The kitchen is complete with stainless appliances, an island, and a breakfast area. A spiral staircase leads down to the main sleeping quarters, where each of the three bedrooms has direct access to the porches. There is one full bath on the main floor and two full baths on the lower level. A utility room and wet bar are also on the lower level of the cabin.