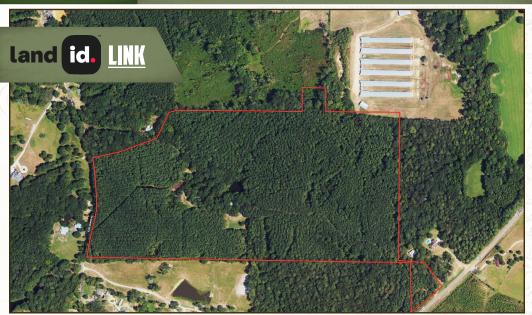

### PROPERTY INFORMATION:

- 81± Acres
- 3,122± SF 3-Story Cabin
- 3 Bedrooms, 3 Baths
- Gravel Driveway
- Utilities In Place
- Pond
- · Wildlife

Approximately two acres are situated in Simpson County, while the remaining acreage lies in Rankin County. The land consists of gently rolling terrain with pine timber making up the majority of the property. You will find hardwood pockets in a few low drainage areas, offering excellent travel corridors for wildlife. Deer and turkey use the property, giving you an opportunity to hunt right out the back door. The pines are ready to be harvested, and implementing a wildlife management plan can increase the wildlife habitat. An old storage building is on site but will require some TLC to be fully functional. The property is being sold "as is."