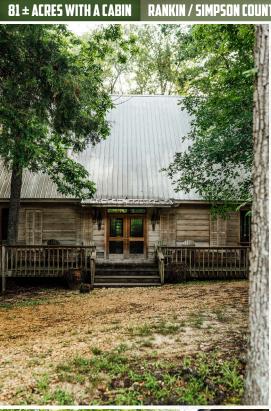

#### THIS RECREATIONAL RETREAT IN MENDENHALL, MS, IS CALLING YOUR NAME!

Featuring  $81\pm$  acres and a custom-built cabin, this property will surely create memories for a lifetime. A gravel drive off Hwy 13 leads you to the centerpiece of the property: a uniquely constructed, three-story,  $3{,}122\pm$  square foot cabin offering three bedrooms and three full baths. Upon arrival, you will notice the cabin overlooks a hardwood bottom and includes a small pond that will give you seclusion and privacy. The cypress exterior of the cabin has an inviting feel and features custom-built decking and a screened-in porch for year-round enjoyment, as well as spectacular views.

Approximately two acres are situated in Simpson County, while the remaining acreage lies in Rankin County. The land consists of gently rolling terrain with pine timber making up the majority of the property. You will find hardwood pockets in a few low drainage areas, offering excellent travel corridors for wildlife. Deer and turkey use the property, giving you an opportunity to hunt right out the back door. The pines are ready to be harvested, and implementing a wildlife management plan can increase the wildlife habitat. An old storage building is on site but will require some TLC to be fully functional. The property is being sold "as is."