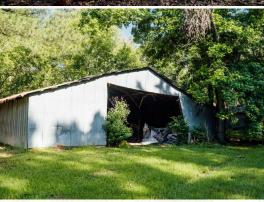

Approximately two acres are situated in Simpson County, while the remaining acreage lies in Rankin County. The land consists of gently rolling terrain with pine timber making up the majority of the property. You will find hardwood pockets in a few low drainage areas, offering excellent travel corridors for wildlife. Deer and turkey use the property, giving you an opportunity to hunt right out the back door. The pines are ready to be harvested, and implementing a wildlife management plan can increase the wildlife habitat. An old storage building is on site but will require some TLC to be fully functional. The property is being sold "as is."