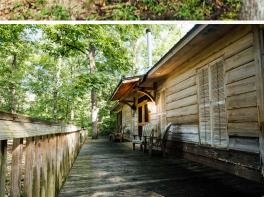

#### THIS RECREATIONAL RETREAT IN MENDENHALL, MS, IS CALLING YOUR NAME!

Featuring  $81\pm$  acres and a custom-built cabin, this property will surely create memories for a lifetime. A gravel drive off Hwy 13 leads you to the centerpiece of the property: a uniquely constructed, three-story,  $3{,}122\pm$  square foot cabin offering three bedrooms and three full baths. Upon arrival, you will notice the cabin overlooks a hardwood bottom and includes a small pond that will give you seclusion and privacy. The cypress exterior of the cabin has an inviting feel and features custom-built decking and a screened-in porch for year-round enjoyment, as well as spectacular views.

The word that comes to mind when you step inside the cabin is "detail." The vaulted ceilings, walls, and floors on the main level are hand-selected cypress and heart-of-pine wood. The fireplace encompasses the entire height of the vaulted ceilings and offers a comfortable setting to relax and unwind.