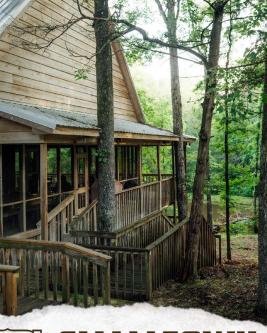

#### THIS RECREATIONAL RETREAT IN MENDENHALL, MS, IS CALLING YOUR NAME!

Featuring  $81\pm$  acres and a custom-built cabin, this property will surely create memories for a lifetime. A gravel drive off Hwy 13 leads you to the centerpiece of the property: a uniquely constructed, three-story,  $3{,}122\pm$  square foot cabin offering three bedrooms and three full baths. Upon arrival, you will notice the cabin overlooks a hardwood bottom and includes a small pond that will give you seclusion and privacy. The cypress exterior of the cabin has an inviting feel and features custom-built decking and a screened-in porch for year-round enjoyment, as well as spectacular views.

### MORE ABOUT THE RANKIN / SIMPSON 81

Stairs lead up to a loft, which overlooks the main level and houses the living room, kitchen, and a full bathroom. The kitchen is complete with stainless appliances, an island, and a breakfast area. A spiral staircase leads down to the main sleeping quarters, where each of the three bedrooms has direct access to the porches. There is one full bath on the main floor and two full baths on the lower level. A utility room and wet bar are also on the lower level of the cabin.