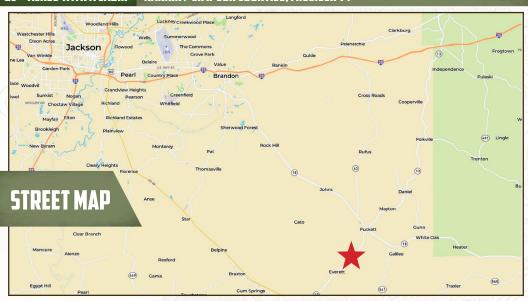

### **LOCATION:**

- 501 Highway 13 South Mendenhall, MS 39114
- Rankin and Simpson Counties
- 2.9± Miles South of Puckett
- 19± Miles South of Brandon
- 33± Miles South of Jackson