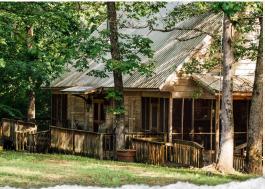

#### THIS RECREATIONAL RETREAT IN MENDENHALL, MS, IS CALLING YOUR NAME!

Featuring  $81\pm$  acres and a custom-built cabin, this property will surely create memories for a lifetime. A gravel drive off Hwy 13 leads you to the centerpiece of the property: a uniquely constructed, three-story,  $3{,}122\pm$  square foot cabin offering three bedrooms and three full baths. Upon arrival, you will notice the cabin overlooks a hardwood bottom and includes a small pond that will give you seclusion and privacy. The cypress exterior of the cabin has an inviting feel and features custom-built decking and a screened-in porch for year-round enjoyment, as well as spectacular views.

Approximately two acres are situated in Simpson County, while the remaining acreage lies in Rankin County. The land consists of gently rolling terrain with pine timber making up the majority of the property. You will find hardwood pockets in a few low drainage areas, offering excellent travel corridors for wildlife. Deer and turkey use the property, giving you an opportunity to hunt right out the back door. The pines are ready to be harvested, and implementing a wildlife management plan can increase the wildlife habitat. An old storage building is on site but will require some TLC to be fully functional. The property is being sold "as is."