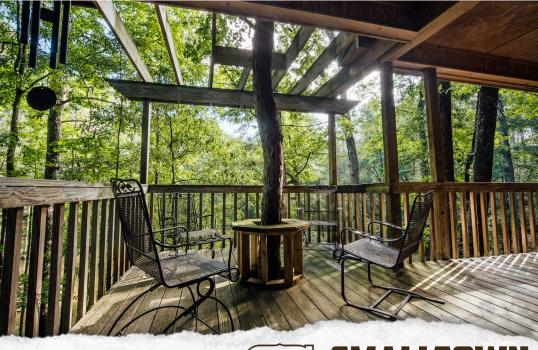

#### THIS RECREATIONAL RETREAT IN MENDENHALL, MS, IS CALLING YOUR NAME!

Featuring  $81\pm$  acres and a custom-built cabin, this property will surely create memories for a lifetime. A gravel drive off Hwy 13 leads you to the centerpiece of the property: a uniquely constructed, three-story,  $3{,}122\pm$  square foot cabin offering three bedrooms and three full baths. Upon arrival, you will notice the cabin overlooks a hardwood bottom and includes a small pond that will give you seclusion and privacy. The cypress exterior of the cabin has an inviting feel and features custom-built decking and a screened-in porch for year-round enjoyment, as well as spectacular views.