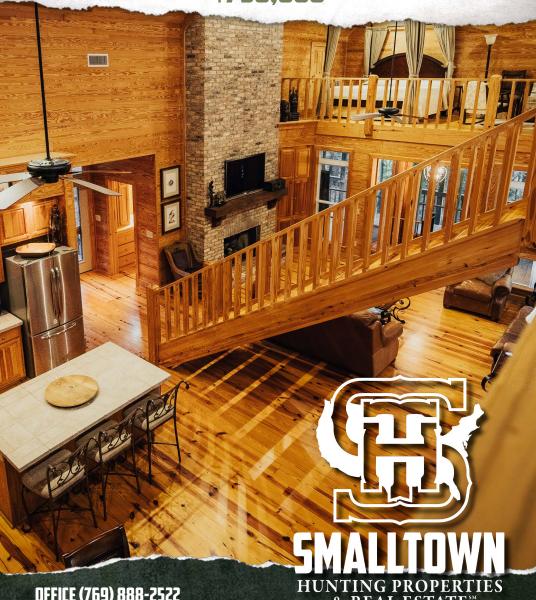

#### THIS RECREATIONAL RETREAT IN MENDENHALL, MS, IS CALLING YOUR NAME!

Featuring  $81\pm$  acres and a custom-built cabin, this property will surely create memories for a lifetime. A gravel drive off Hwy 13 leads you to the centerpiece of the property: a uniquely constructed, three-story,  $3{,}122\pm$  square foot cabin offering three bedrooms and three full baths. Upon arrival, you will notice the cabin overlooks a hardwood bottom and includes a small pond that will give you seclusion and privacy. The cypress exterior of the cabin has an inviting feel and features custom-built decking and a screened-in porch for year-round enjoyment, as well as spectacular views.

The word that comes to mind when you step inside the cabin is "detail." The vaulted ceilings, walls, and floors on the main level are hand-selected cypress and heart-of-pine wood. The fireplace encompasses the entire height of the vaulted ceilings and offers a comfortable setting to relax and unwind.

### MORE ABOUT THE RANKIN / SIMPSON 81

Stairs lead up to a loft, which overlooks the main level and houses the living room, kitchen, and a full bathroom. The kitchen is complete with stainless appliances, an island, and a breakfast area. A spiral staircase leads down to the main sleeping quarters, where each of the three bedrooms has direct access to the porches. There is one full bath on the main floor and two full baths on the lower level. A utility room and wet bar are also on the lower level of the cabin.