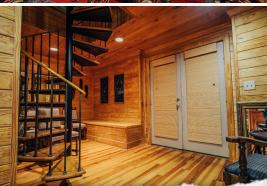

### MORE ABOUT THE RANKIN / SIMPSON 81

Stairs lead up to a loft, which overlooks the main level and houses the living room, kitchen, and a full bathroom. The kitchen is complete with stainless appliances, an island, and a breakfast area. A spiral staircase leads down to the main sleeping quarters, where each of the three bedrooms has direct access to the porches. There is one full bath on the main floor and two full baths on the lower level. A utility room and wet bar are also on the lower level of the cabin.