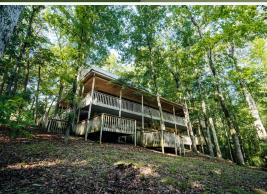

#### THIS RECREATIONAL RETREAT IN MENDENHALL, MS, IS CALLING YOUR NAME!

Featuring  $81\pm$  acres and a custom-built cabin, this property will surely create memories for a lifetime. A gravel drive off Hwy 13 leads you to the centerpiece of the property: a uniquely constructed, three-story,  $3{,}122\pm$  square foot cabin offering three bedrooms and three full baths. Upon arrival, you will notice the cabin overlooks a hardwood bottom and includes a small pond that will give you seclusion and privacy. The cypress exterior of the cabin has an inviting feel and features custom-built decking and a screened-in porch for year-round enjoyment, as well as spectacular views.

Approximately two acres are situated in Simpson County, while the remaining acreage lies in Rankin County. The land consists of gently rolling terrain with pine timber making up the majority of the property. You will find hardwood pockets in a few low drainage areas, offering excellent travel corridors for wildlife. Deer and turkey use the property, giving you an opportunity to hunt right out the back door. The pines are ready to be harvested, and implementing a wildlife management plan can increase the wildlife habitat. An old storage building is on site but will require some TLC to be fully functional. The property is being sold "as is."