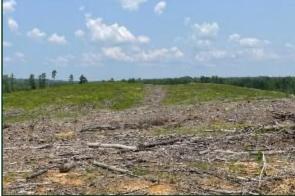

#### 154.92± ACRE BLANK CANVAS IN GRENADA COUNTY, MS

APotlatchDeltic BROKER

This Grenada County, MS tract is primarily cutover harvested in 2022. This property is bordered on the east side by a gravel road that divides the property with a paved road on the southern edge. There is water and electricity along the paved road. This land has the potential to be replanted or to let grow naturally. The neighboring property consists of hardwood and pine. There are several trails for your ATV intersecting the property. The topography is rolling too steep but will provide excellent areas for food plots, and deer stands on the ridges. You are only minutes from beautiful Grenada Lake, with its excellent fishing and watersports. Give Bruce a call for more information!