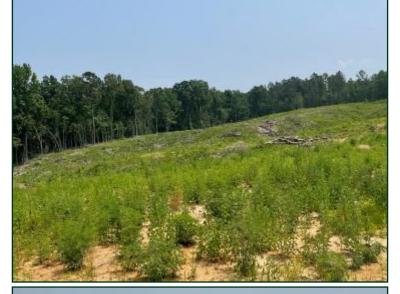

#### 154.92± ACRE BLANK CANVAS IN GRENADA COUNTY, MS

APotlatchDeltic BROKER

This Grenada County, MS tract is primarily cutover harvested in 2022. This property is bordered on the east side by a gravel road that divides the property with a paved road on the southern edge. There is water and electricity along the paved road. This land has the potential to be replanted or to let grow naturally. The neighboring property consists of hardwood and pine. There are several trails for your ATV intersecting the property. The topography is rolling too steep but will provide excellent areas for food plots, and deer stands on the ridges. You are only minutes from beautiful Grenada Lake, with its excellent fishing and watersports. Give Bruce a call for more information!