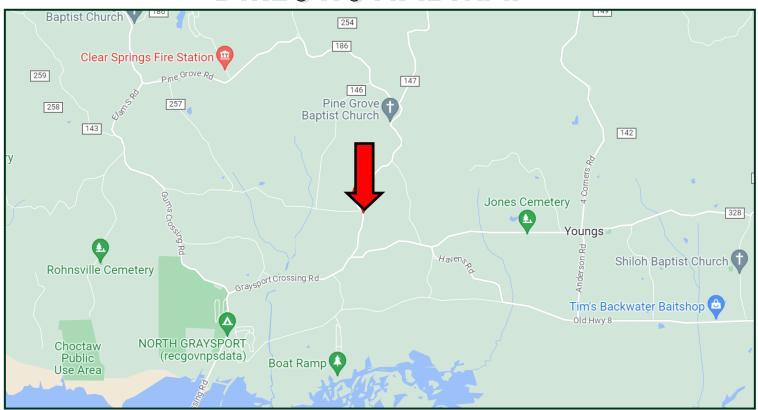

### A Real Estate Expert You Can Trust!

TomSmithLandandHomes.com

PotlatchDeltic. BROKER

DIRECTIONAL MAP

<u>Directions from Hwy 8 and Graysport Crossing Road in Gore Springs, MS</u>: Travel Graysport Crossing Road for 8.6 miles. Turn left onto Pine Grove Road. The property will be on both sides of the road. <u>GOOGLE MAP LINK</u>