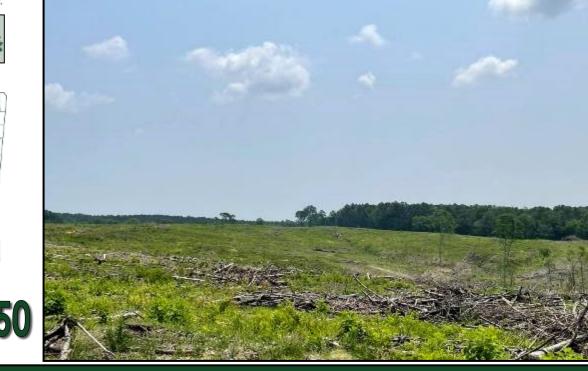

#### 154.92± ACRE BLANK CANVAS IN GRENADA COUNTY, MS

APotlatchDeltic BROKER

This Grenada County, MS tract is primarily cutover harvested in 2022. This property is bordered on the east side by a gravel road that divides the property with a paved road on the southern edge. There is water and electricity along the paved road. This land has the potential to be replanted or to let grow naturally. The neighboring property consists of hardwood and pine. There are several trails for your ATV intersecting the property. The topography is rolling too steep but will provide excellent areas for food plots, and deer stands on the ridges. You are only minutes from beautiful Grenada Lake, with its excellent fishing and watersports. Give Bruce a call for more information!