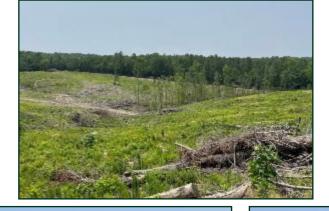

#### 154.92± ACRE BLANK CANVAS IN GRENADA COUNTY, MS

APotlatchDeltic BROKER

This Grenada County, MS tract is primarily cutover harvested in 2022. This property is bordered on the east side by a gravel road that divides the property with a paved road on the southern edge. There is water and electricity along the paved road. This land has the potential to be replanted or to let grow naturally. The neighboring property consists of hardwood and pine. There are several trails for your ATV intersecting the property. The topography is rolling too steep but will provide excellent areas for food plots, and deer stands on the ridges. You are only minutes from beautiful Grenada Lake, with its excellent fishing and watersports. Give Bruce a call for more information!