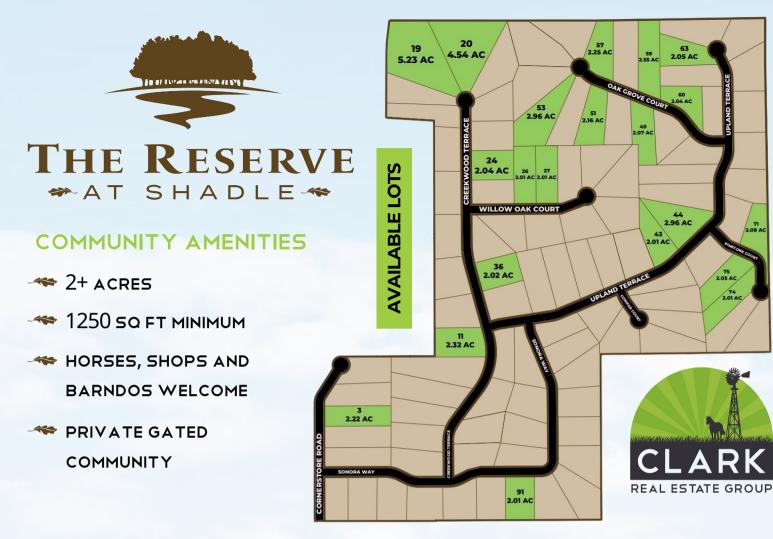

## AVAILABLE LOT SUMMARY

| THE RESERVE AT SHADLE<br>THE WRIGHT TEAM - CLARK REAL ESTATE GROUP |            |                     |         |               |                                                          |
|--------------------------------------------------------------------|------------|---------------------|---------|---------------|----------------------------------------------------------|
| Lot                                                                | Parcel ID  |                     | Acreage |               | Notes                                                    |
| 3                                                                  | R000121855 | 1078 CORNERSTONE RD | 2.22    | \$ 122,100.00 | Close to entrance, open                                  |
| 11                                                                 | R000121863 | 3021 CREEKWOOD TER  | 2.32    | \$ 139,200.00 | Open, small amount of trees, near picnic areas           |
| 19                                                                 | R000121871 | 3055 CREEKWOOD TER  | 5.23    | \$ 235,350.00 | Cul-de-sac, treed, ravine, pretty view                   |
| 20                                                                 | R000121872 | 3056 CREEKWOOD TER  | 4.54    | \$ 204,300.00 | Cul-de-sac, treed, near gas pipes (visible), pretty view |
| 24                                                                 | R000121876 | 3040 CREEKWOOD TER  | 2.04    | \$ 122,400.00 | Interior lot, flat, open, trees in back and side         |
| 26                                                                 | R000121878 | 5005 WILLOW OAK CT  | 2.01    | \$ 120,600.00 | Interior lot, treed, ravine (view), pretty               |
| 27                                                                 | R000121879 | 5009 WILLOW OAK CT  | 2.01    | \$ 120,600.00 | Interior lot, treed, ravine (view), pretty               |
| 36                                                                 | R000121891 | 3028 CREEKWOOD TER  | 2.02    | \$ 121,200.00 | Interior lot, flat, open, treed, pretty,                 |
| 43                                                                 | R000121898 | 4025 UPLAND TER     | 2.01    | \$ 110,550.00 | Gas easement, flat, open (no trees),                     |
| 44                                                                 | R000121899 | 4029 UPLAND TER     | 2.96    | \$ 162,800.00 | Gas easement, open, treed, flat                          |
| 49                                                                 | R000121904 | 8009 OAK GROVE CT   | 2.07    | \$ 124,200.00 | Interior lot, open and treed                             |
| 51                                                                 | R000121906 | 8017 OAK GROVE CT   | 2.16    | \$ 129,600.00 | Interior lot, open and treed                             |
| 53                                                                 | R000121908 | 8025 OAK GROVE CT   | 2.96    | \$ 133,200.00 | gas easement/cul-de-sac, revene, treed                   |
| 57                                                                 | R000121912 | 8016 OAK GROVE CT   | 2.25    | \$ 123,750.00 | Cul-de-sac, treed                                        |
| 59                                                                 | R000121914 | 8008 OAK GROVE CT   | 2.55    | \$ 127,500.00 | Interior lot, major ravine, treed                        |
| 60                                                                 | R000121915 | 8004 OAK GROVE CT   | 2.04    | \$ 112,200.00 | Interior lot, ravine, treed                              |
| 63                                                                 | R000121918 | 4053 UPLAND TER     | 2.05    | \$ 102,500.00 | Cul-de-sac, open, treed, ravine                          |
| 71                                                                 | R000121926 | 7005 PINECONE CT    | 2.08    | \$ 104,000.00 | Interior lot, heavily treed, ravine,                     |
| 74                                                                 | R000121929 | 7008 PINECONE CT    | 2.01    | \$ 110,550.00 | Gas line easement, treed, flat, pine trees               |
| 75                                                                 | R000121930 | 7004 PINECONE CT    | 2.05    | \$ 112,750.00 | Gas line easement, treed, flat, pine trees               |
| 91                                                                 | R000121946 | 2024 SONORA WAY     | 2.01    | \$ 110,550.00 | Right front of entrance/interior                         |