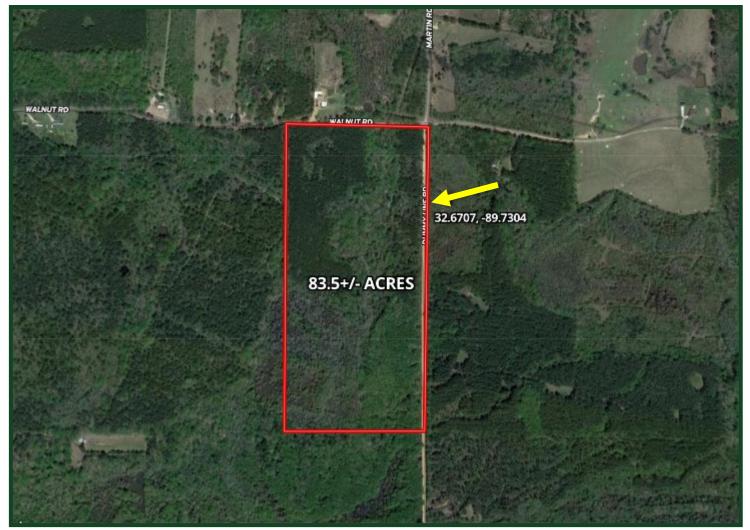

#### 83.5+/- ACRES IN MADISON COUNTY, MS

PotlatchDeltic. BROKER



OT

Expect More. Get More

\$222,250

**Directions from Hwy 51 and Hwy 16 in Canton, MS:** Travel Hwy 16 East for 20 miles. Exit onto the Natchez Trace Parkway and travel south for 2.93 miles. Turn left on Walnut Rd. Drive a mile and the property will be on your right. <u>GOOGLE MAP LINK</u>

DAVID BELDEN REALTOR® Office: 601.898.2772 Cell: 601.415.3883 DBelden@TomSmithLand.com



2011-2023

#### A Real Estate Expert You Can Trust

TomSmithLandandHomes.com









Cell: 601.415.3883 DBelden@TomSmithLand.com

## A Real Estate Expert You Can Trust TomSmithLandandHomes.com



2011-2023 BEST



# **AERIAL MAP**



#### **CLICK HERE FOR INTERACTIVE MAP**



Office: 601.898.2772 Cell: 601.415.3883 DBelden@TomSmithLand.com

## A Real Estate Expert You Can Trust TomSmithLandandHomes.com



2011-2023 BES



# **OWNERSHIP MAP**





DBelden@TomSmithLand.com

## A Real Estate Expert You Can Trust TomSmithLandandHomes.com







# **TOPOGRAPHY MAP**





DBelden@TomSmithLand.com

## A Real Estate Expert You Can Trust TomSmithLandandHomes.com







## SOIL MAP

| SOIL CODE | SOIL DESCRIPTION                            | ACRES | %     | CPI | NCCPI | CAP |
|-----------|---------------------------------------------|-------|-------|-----|-------|-----|
| CD        | Columbus-Daleville association              | 72.99 | 87.55 | 0   | 61    | 5w  |
| PoA       | Providence silt loam, 0 to 2 percent slopes |