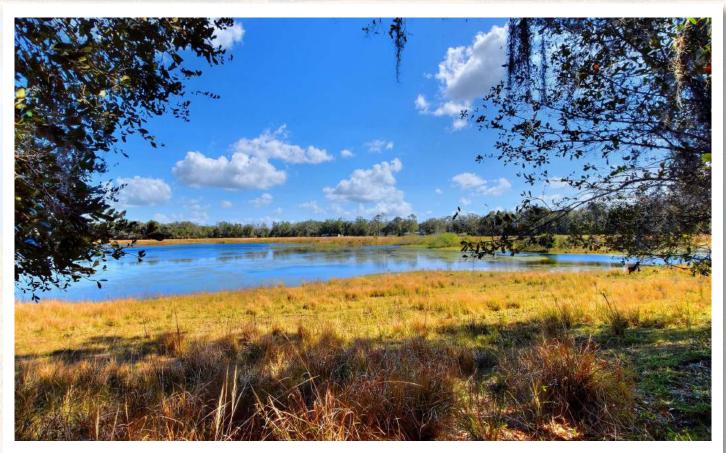

### **Property Overview**

Spectacular 68+ acres featuring a serene 16-acre pond in the center, surrounded by lush upland pasture, and oak hammocks. Perimeter fenced and lined with trees providing an effective and natural privacy buffer. The southern 20 acres of this property are zoned ASC-1 (1 home per acre) and the northern 48 acres are zoned AS-0.4 (1 home per 2.5 acres), with over 2,600 feet of frontage on McIntosh Road and 564 feet on Ike Smith Road, this property has significant potential. Under a mile to the Old Fort King Trail which provides as an entry point, into the 16,000-acre Lower Hillsborough Wilderness Preserve with more than 60 miles of trails. Less than a minute to Highway 301, providing easy access to I-75 and I-4 and just 30 minutes to Tampa International Airport.

## **Photos**