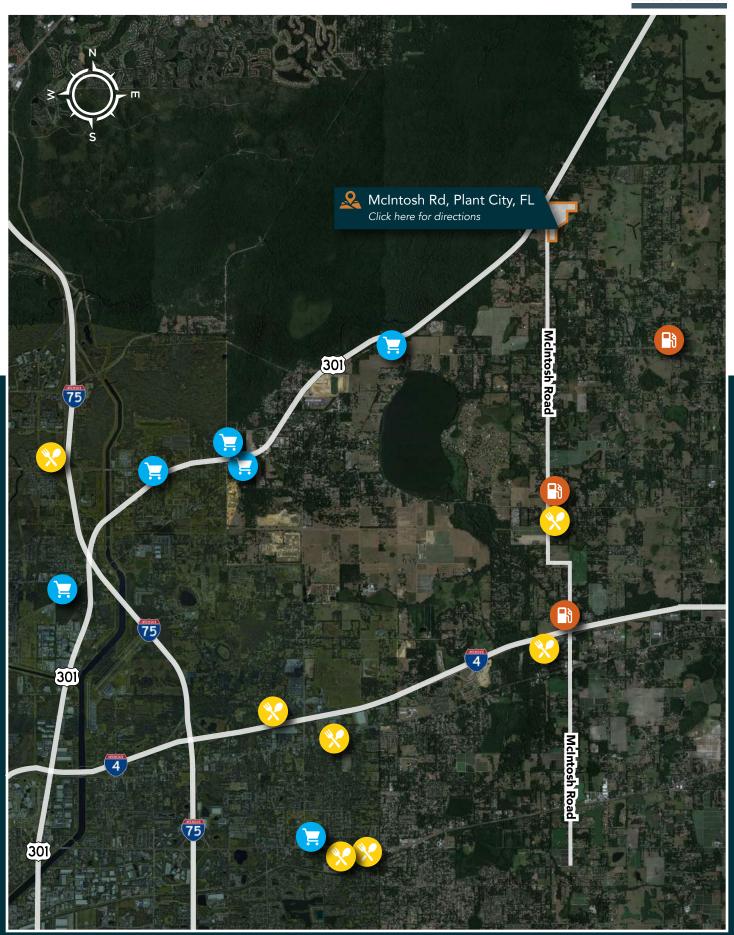

### **Property Overview**

Spectacular 68+ acres featuring a serene 16-acre pond in the center, surrounded by lush upland pasture, and oak hammocks. Perimeter fenced and lined with trees providing an effective and natural privacy buffer. The southern 20 acres of this property are zoned ASC-1 (1 home per acre) and the northern 48 acres are zoned AS-0.4 (1 home per 2.5 acres), with over 2,600 feet of frontage on McIntosh Road and 564 feet on Ike Smith Road, this property has significant potential. Under a mile to the Old Fort King Trail which provides as an entry point, into the 16,000-acre Lower Hillsborough Wilderness Preserve with more than 60 miles of trails. Less than a minute to Highway 301, providing easy access to I-75 and I-4 and just 30 minutes to Tampa International Airport.

# Property Highlights

16,000-acre Lower Hillsborough Wilderness Preserve Around the Corner

30 minutes to Tampa International Airport

16± acre pond

| Property Address | McIntosh Road,<br>Plant City, FL 33565 | STR            | 30-27-21                                                                       |
|------------------|----------------------------------------|----------------|--------------------------------------------------------------------------------|
| Property Type    | Agriculture and<br>Development Land    | Utilities      | Required                                                                       |
| Size             | 68.74± Acres                           | Wells/Size     | Required                                                                       |
| Zoning           | ASC-1 & AS-0.4                         | Water Frontage | 3,376± feet                                                                    |
| Future Land Use  | R-1 and AE                             | Road Frontage  | 2,612± feet on McIntosh Rd<br>564± feet on Ike Smith Rd<br>30± feet on Back Rd |
| Price            | \$1,900,000                            | Property Taxes | \$290.81 (2022)                                                                |
| County           | Hillsborough                           | Soil Types     | Candler and Zolfo fine sands                                                   |
| Folio/Parcel ID  | 080358-0000                            | Grass Types    | Bahia mix                                                                      |
|                  |                                        |                |                                                                                |