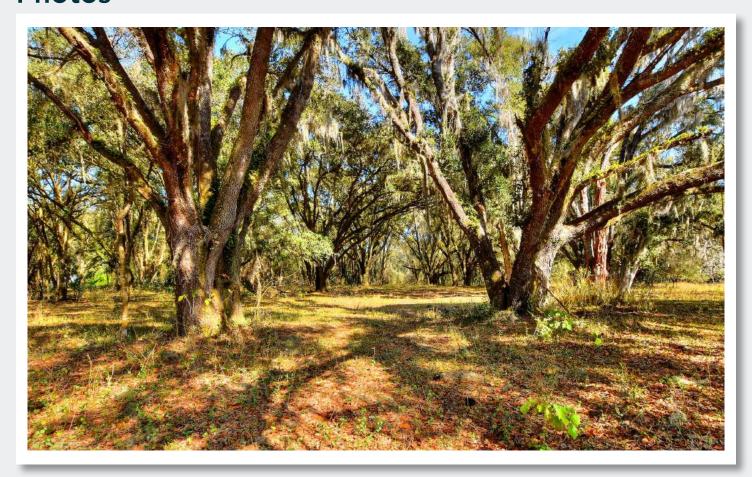

### **Property Overview**

Spectacular 68+ acres featuring a serene 16-acre pond in the center, surrounded by lush upland pasture, and oak hammocks. Perimeter fenced and lined with trees providing an effective and natural privacy buffer. The southern 20 acres of this property are zoned ASC-1 (1 home per acre) and the northern 48 acres are zoned AS-0.4 (1 home per 2.5 acres), with over 2,600 feet of frontage on McIntosh Road and 564 feet on Ike Smith Road, this property has significant potential. Under a mile to the Old Fort King Trail which provides as an entry point, into the 16,000-acre Lower Hillsborough Wilderness Preserve with more than 60 miles of trails. Less than a minute to Highway 301, providing easy access to I-75 and I-4 and just 30 minutes to Tampa International Airport.

## **Photos**