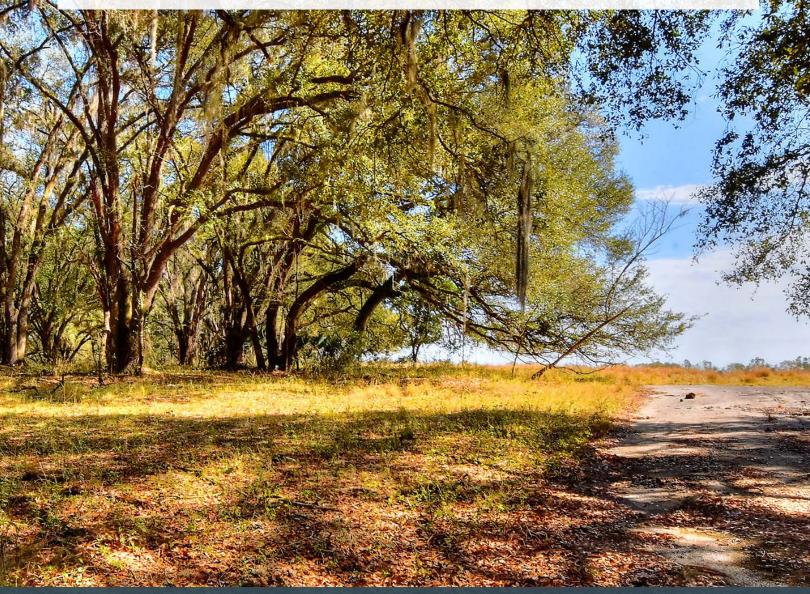

### **Property Overview**

Spectacular 68+ acres featuring a serene 16-acre pond in the center, surrounded by lush upland pasture, and oak hammocks. Perimeter fenced and lined with trees providing an effective and natural privacy buffer. The southern 20 acres of this property are zoned ASC-1 (1 home per acre) and the northern 48 acres are zoned AS-0.4 (1 home per 2.5 acres), with over 2,600 feet of frontage on McIntosh Road and 564 feet on Ike Smith Road, this property has significant potential. Under a mile to the Old Fort King Trail which provides as an entry point, into the 16,000-acre Lower Hillsborough Wilderness Preserve with more than 60 miles of trails. Less than a minute to Highway 301, providing easy access to I-75 and I-4 and just 30 minutes to Tampa International Airport.

## **Photos**