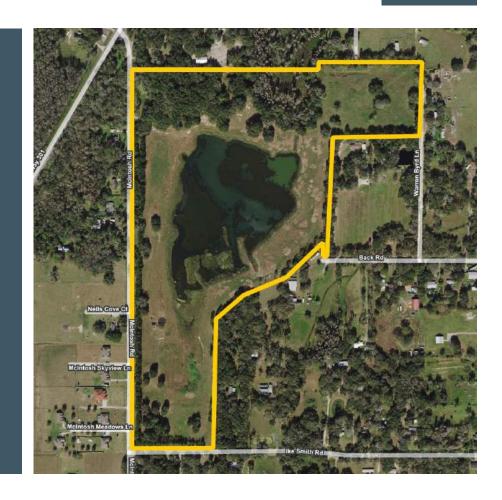

### **Property Overview**

Spectacular 68+ acres featuring a serene 16-acre pond in the center, surrounded by lush upland pasture, and oak hammocks. Perimeter fenced and lined with trees providing an effective and natural privacy buffer. The southern 20 acres of this property are zoned ASC-1 (1 home per acre) and the northern 48 acres are zoned AS-0.4 (1 home per 2.5 acres), with over 2,600 feet of frontage on McIntosh Road and 564 feet on Ike Smith Road, this property has significant potential. Under a mile to the Old Fort King Trail which provides as an entry point, into the 16,000-acre Lower Hillsborough Wilderness Preserve with more than 60 miles of trails. Less than a minute to Highway 301, providing easy access to I-75 and I-4 and just 30 minutes to Tampa International Airport.

# Property Highlights

16,000-acre Lower Hillsborough Wilderness Preserve Around the Corner

30 minutes to Tampa International Airport

16± acre pond

| Property Address | McIntosh Road,<br>Plant City, FL 33565 | STR            | 30-27-21                                                                       |
|------------------|----------------------------------------|----------------|--------------------------------------------------------------------------------|
| Property Type    | Agriculture and<br>Development Land    | Utilities      | Required                                                                       |
| Size             | 68.74± Acres                           | Wells/Size     | Required                                                                       |
| Zoning           | ASC-1 & AS-0.4                         | Water Frontage | 3,376± feet                                                                    |
| Future Land Use  | R-1 and AE                             | Road Frontage  | 2,612± feet on McIntosh Rd<br>564± feet on Ike Smith Rd<br>30± feet on Back Rd |
| Price            | \$1,900,000                            | Property Taxes | \$290.81 (2022)                                                                |
| County           | Hillsborough                           | Soil Types     | Candler and Zolfo fine sands                                                   |
| Folio/Parcel ID  | 080358-0000                            | Grass Types    | Bahia mix                                                                      |
|                  |                                        |                |                                                                                |