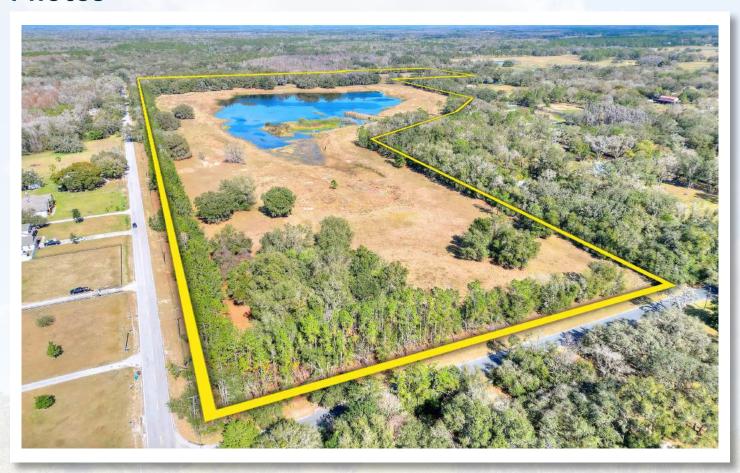

### **Property Overview**

Spectacular 68+ acres featuring a serene 16-acre pond in the center, surrounded by lush upland pasture, and oak hammocks. Perimeter fenced and lined with trees providing an effective and natural privacy buffer. The southern 20 acres of this property are zoned ASC-1 (1 home per acre) and the northern 48 acres are zoned AS-0.4 (1 home per 2.5 acres), with over 2,600 feet of frontage on McIntosh Road and 564 feet on Ike Smith Road, this property has significant potential. Under a mile to the Old Fort King Trail which provides as an entry point, into the 16,000-acre Lower Hillsborough Wilderness Preserve with more than 60 miles of trails. Less than a minute to Highway 301, providing easy access to I-75 and I-4 and just 30 minutes to Tampa International Airport.

# Property Highlights

16,000-acre Lower Hillsborough Wilderness Preserve Around the Corner

30 minutes to Tampa International Airport

16± acre pond

| Property Address | McIntosh Road,<br>Plant City, FL 33565 | STR            | 30-27-21                                                                       |
|------------------|----------------------------------------|----------------|--------------------------------------------------------------------------------|
| Property Type    | Agriculture and<br>Development Land    | Utilities      | Required                                                                       |
| Size             | 68.74± Acres                           | Wells/Size     | Required                                                                       |
| Zoning           | ASC-1 & AS-0.4                         | Water Frontage | 3,376± feet                                                                    |
| Future Land Use  | R-1 and AE                             | Road Frontage  | 2,612± feet on McIntosh Rd<br>564± feet on Ike Smith Rd<br>30± feet on Back Rd |
| Price            | \$1,900,000                            | Property Taxes | \$290.81 (2022)                                                                |
| County           | Hillsborough                           | Soil Types     | Candler and Zolfo fine sands                                                   |
| Folio/Parcel ID  | 080358-0000                            | Grass Types    | Bahia mix                                                                      |
|                  |                                        |                |                                                                                |