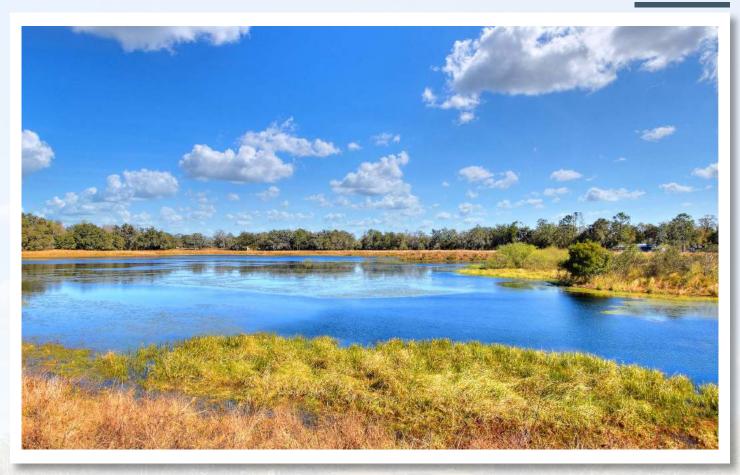

### **Property Overview**

Spectacular 68+ acres featuring a serene 16-acre pond in the center, surrounded by lush upland pasture, and oak hammocks. Perimeter fenced and lined with trees providing an effective and natural privacy buffer. The southern 20 acres of this property are zoned ASC-1 (1 home per acre) and the northern 48 acres are zoned AS-0.4 (1 home per 2.5 acres), with over 2,600 feet of frontage on McIntosh Road and 564 feet on Ike Smith Road, this property has significant potential. Under a mile to the Old Fort King Trail which provides as an entry point, into the 16,000-acre Lower Hillsborough Wilderness Preserve with more than 60 miles of trails. Less than a minute to Highway 301, providing easy access to I-75 and I-4 and just 30 minutes to Tampa International Airport.

### **Photos**