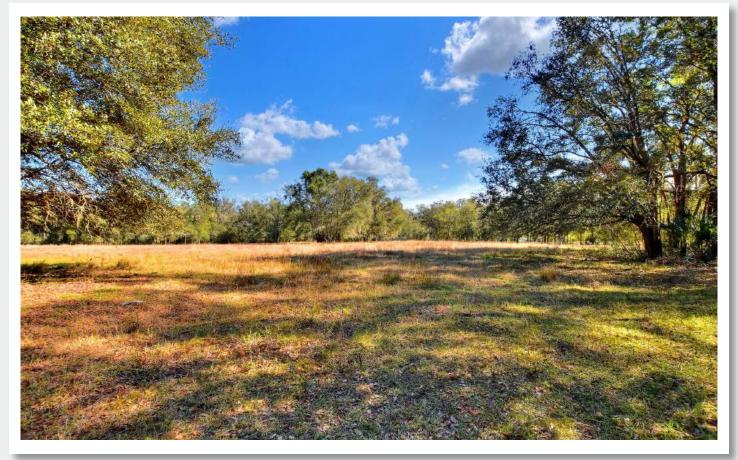

### **Property Overview**

Spectacular 68+ acres featuring a serene 16-acre pond in the center, surrounded by lush upland pasture, and oak hammocks. Perimeter fenced and lined with trees providing an effective and natural privacy buffer. The southern 20 acres of this property are zoned ASC-1 (1 home per acre) and the northern 48 acres are zoned AS-0.4 (1 home per 2.5 acres), with over 2,600 feet of frontage on McIntosh Road and 564 feet on Ike Smith Road, this property has significant potential. Under a mile to the Old Fort King Trail which provides as an entry point, into the 16,000-acre Lower Hillsborough Wilderness Preserve with more than 60 miles of trails. Less than a minute to Highway 301, providing easy access to I-75 and I-4 and just 30 minutes to Tampa International Airport.

### **Photos**