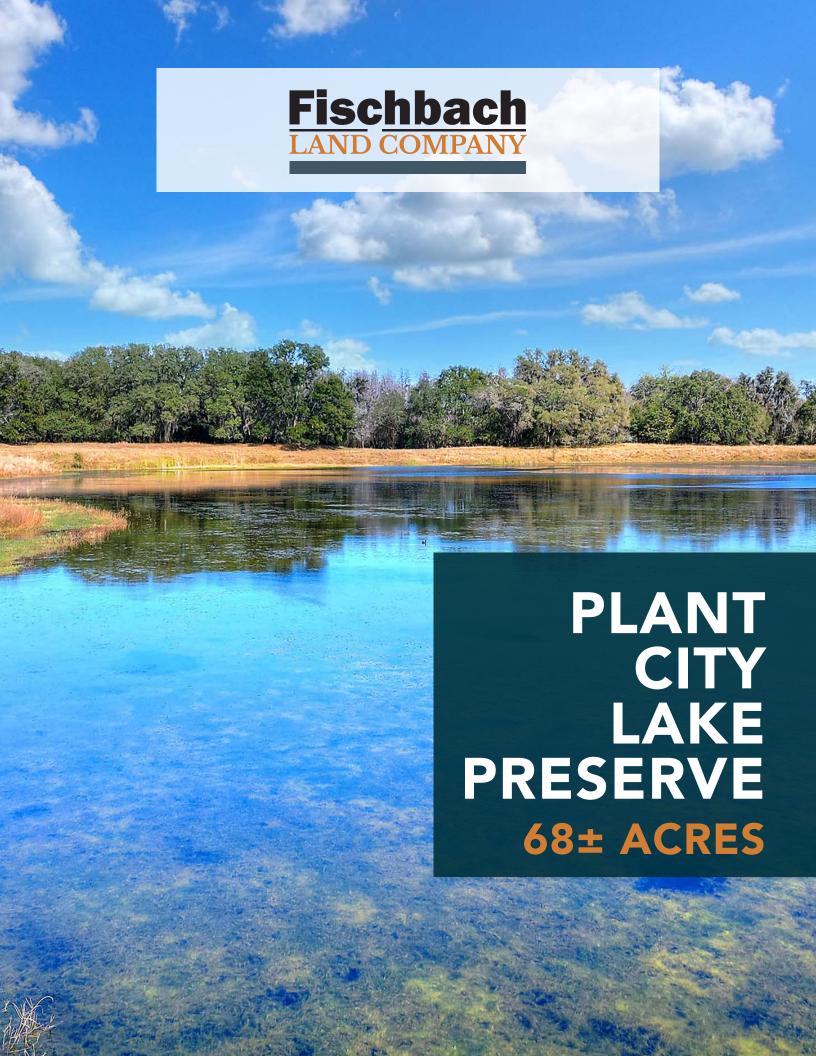

### **Property Overview**

Spectacular 68+ acres featuring a serene 16-acre pond in the center, surrounded by lush upland pasture, and oak hammocks. Perimeter fenced and lined with trees providing an effective and natural privacy buffer. The southern 20 acres of this property are zoned ASC-1 (1 home per acre) and the northern 48 acres are zoned AS-0.4 (1 home per 2.5 acres), with over 2,600 feet of frontage on McIntosh Road and 564 feet on Ike Smith Road, this property has significant potential. Under a mile to the Old Fort King Trail which provides as an entry point, into the 16,000-acre Lower Hillsborough Wilderness Preserve with more than 60 miles of trails. Less than a minute to Highway 301, providing easy access to I-75 and I-4 and just 30 minutes to Tampa International Airport.

# Property Highlights

16,000-acre Lower Hillsborough Wilderness Preserve Around the Corner

30 minutes to Tampa International Airport

16± acre pond

| Property Address | McIntosh Road,<br>Plant City, FL 33565 | STR            | 30-27-21                                                                       |
|------------------|----------------------------------------|----------------|--------------------------------------------------------------------------------|
| Property Type    | Agriculture and<br>Development Land    | Utilities      | Required                                                                       |
| Size             | 68.74± Acres                           | Wells/Size     | Required                                                                       |
| Zoning           | ASC-1 & AS-0.4                         | Water Frontage | 3,376± feet                                                                    |
| Future Land Use  | R-1 and AE                             | Road Frontage  | 2,612± feet on McIntosh Rd<br>564± feet on Ike Smith Rd<br>30± feet on Back Rd |
| Price            | \$1,900,000                            | Property Taxes | \$290.81 (2022)                                                                |
| County           | Hillsborough                           | Soil Types     | Candler and Zolfo fine sands                                                   |
| Folio/Parcel ID  | 080358-0000                            | Grass Types    | Bahia mix                                                                      |
|                  |                                        |                |                                                                                |