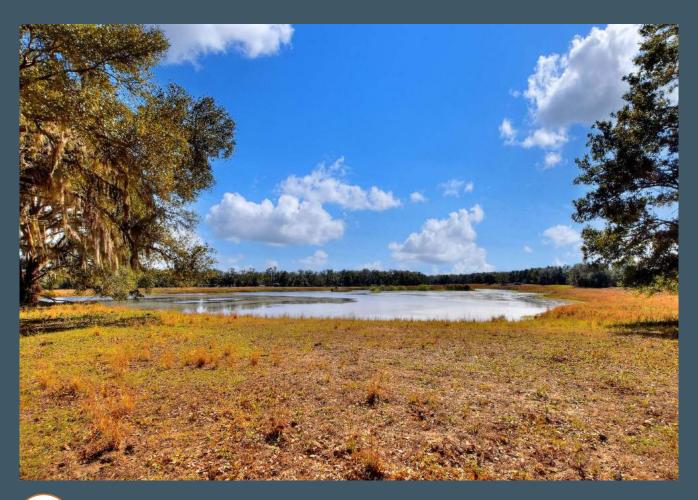

### **Property Overview**

Spectacular 68+ acres featuring a serene 16-acre pond in the center, surrounded by lush upland pasture, and oak hammocks. Perimeter fenced and lined with trees providing an effective and natural privacy buffer. The southern 20 acres of this property are zoned ASC-1 (1 home per acre) and the northern 48 acres are zoned AS-0.4 (1 home per 2.5 acres), with over 2,600 feet of frontage on McIntosh Road and 564 feet on Ike Smith Road, this property has significant potential. Under a mile to the Old Fort King Trail which provides as an entry point, into the 16,000-acre Lower Hillsborough Wilderness Preserve with more than 60 miles of trails. Less than a minute to Highway 301, providing easy access to I-75 and I-4 and just 30 minutes to Tampa International Airport.





Click to watch video



Fischbach Land Company. com/Plant City Lake Preserve



# Property Highlights



16,000-acre Lower Hillsborough Wilderness Preserve Around the Corner



30 minutes to Tampa International Airport



16± acre pond



| Property Address | McIntosh Road,<br>Plant City, FL 33565 | STR            | 30-27-21                                                                       |
|------------------|----------------------------------------|----------------|--------------------------------------------------------------------------------|
| Property Type    | Agriculture and<br>Development Land    | Utilities      | Required                                                                       |
| Size             | 68.74± Acres                           | Wells/Size