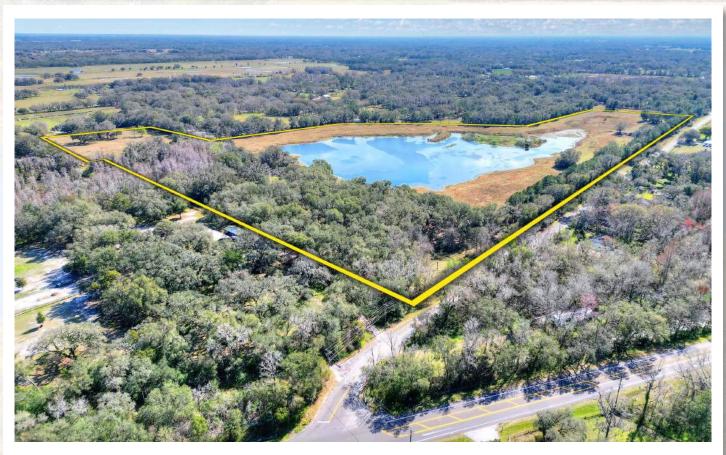

### **Property Overview**

Spectacular 68+ acres featuring a serene 16-acre pond in the center, surrounded by lush upland pasture, and oak hammocks. Perimeter fenced and lined with trees providing an effective and natural privacy buffer. The southern 20 acres of this property are zoned ASC-1 (1 home per acre) and the northern 48 acres are zoned AS-0.4 (1 home per 2.5 acres), with over 2,600 feet of frontage on McIntosh Road and 564 feet on Ike Smith Road, this property has significant potential. Under a mile to the Old Fort King Trail which provides as an entry point, into the 16,000-acre Lower Hillsborough Wilderness Preserve with more than 60 miles of trails. Less than a minute to Highway 301, providing easy access to I-75 and I-4 and just 30 minutes to Tampa International Airport.

# Property Highlights

16,000-acre Lower Hillsborough Wilderness Preserve Around the Corner

30 minutes to Tampa International Airport

16± acre pond

| Property Address | McIntosh Road,<br>Plant City, FL 33565 | STR            | 30-27-21                                                                       |
|------------------|----------------------------------------|----------------|--------------------------------------------------------------------------------|
| Property Type    | Agriculture and<br>Development Land    | Utilities      | Required                                                                       |
| Size             | 68.74± Acres                           | Wells/Size     | Required                                                                       |
| Zoning           | ASC-1 & AS-0.4                         | Water Frontage | 3,376± feet                                                                    |
| Future Land Use  | R-1 and AE                             | Road Frontage  | 2,612± feet on McIntosh Rd<br>564± feet on Ike Smith Rd<br>30± feet on Back Rd |
| Price            | \$1,900,000                            | Property Taxes | \$290.81 (2022)                                                                |
| County           | Hillsborough                           | Soil Types     | Candler and Zolfo fine sands                                                   |
| Folio/Parcel ID  | 080358-0000                            | Grass Types    | Bahia mix                                                                      |
|                  |                                        |                |                                                                                |