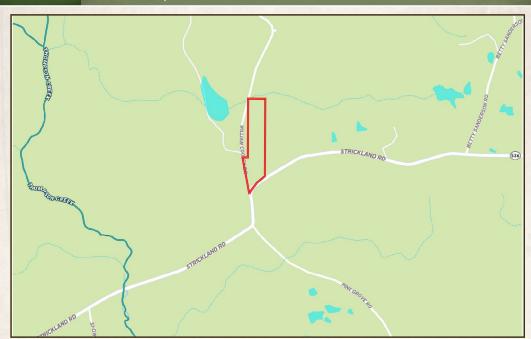

#### **LOCATION:**

- Wayne County, MS
- Strickland Road Frontage
- 20± Miles South of Waynesboro

#### **PROPERTY INFORMATION:**

- 18± Acres
- County Road Frontage
- Gently Rolling Terrain
- Young Natural Mixed Timber
- Power and Water Nearby
- DeSoto National Forest Frontage

### **WELCOME TO THE WAYNE 18**

HAVE YOU BEEN SEARCHING FOR LAND IN THE HEART OF THE DESOTO NATIONAL FOREST TO BUILD A HOME, START A MINI FARM, HUNT OR REPLANT

IN TREES FOR INVESTMENT? This 18± acre tract in Wayne County, MS offers frontage on Strickland Road and William Cooley Road with utilities at the road. This property is located approximately 20 miles south of Waynesboro, conveniently located to Laurel and Hattiesburg for dining and entertainment. The property make-up consists of gently rolling terrain, mostly cutover with some scattered trees. Bordering the National Forest gives you access to thousands of acres of public hunting and unlimited recreation potential. Public fishing is less than a half mile away on Thompson Creek. Additional acreage is available. A survey is required.