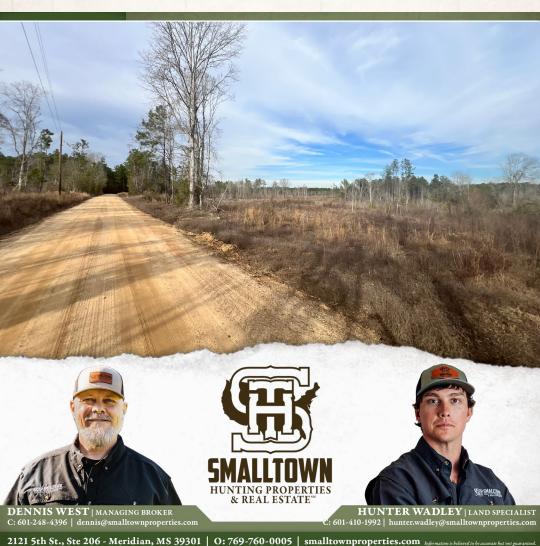

#### **PROPERTY INFORMATION:**

- 18± Acres
- County Road Frontage
- Gently Rolling Terrain
- Young Natural Mixed Timber
- Power and Water Nearby
- DeSoto National Forest Frontage

### **WELCOME TO THE WAYNE 18**

HAVE YOU BEEN SEARCHING FOR LAND IN THE HEART OF THE DESOTO NATIONAL FOREST TO BUILD A HOME, START A MINI FARM, HUNT OR REPLANT

IN TREES FOR INVESTMENT? This 18± acre tract in Wayne County, MS offers frontage on Strickland Road and William Cooley Road with utilities at the road. This property is located approximately 20 miles south of Waynesboro, conveniently located to Laurel and Hattiesburg for dining and entertainment. The property make-up consists of gently rolling terrain, mostly cutover with some scattered trees. Bordering the National Forest gives you access to thousands of acres of public hunting and unlimited recreation potential. Public fishing is less than a half mile away on Thompson Creek. Additional acreage is available. A survey is required.