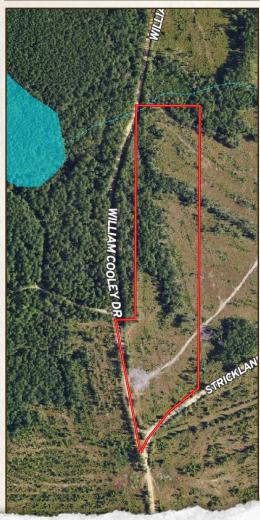

#### **PROPERTY INFORMATION:**

- 18± Acres
- County Road Frontage
- Gently Rolling Terrain
- Young Natural Mixed Timber
- Power and Water Nearby
- DeSoto National Forest Frontage

### **WELCOME TO THE WAYNE 18**

HAVE YOU BEEN SEARCHING FOR LAND IN THE HEART OF THE DESOTO NATIONAL FOREST TO BUILD A HOME, START A MINI FARM, HUNT OR REPLANT

IN TREES FOR INVESTMENT? This 18± acre tract in Wayne County, MS offers frontage on Strickland Road and William Cooley Road with utilities at the road. This property is located approximately 20 miles south of Waynesboro, conveniently located to Laurel and Hattiesburg for dining and entertainment. The property make-up consists of gently rolling terrain, mostly cutover with some scattered trees. Bordering the National Forest gives you access to thousands of acres of public hunting and unlimited recreation potential. Public fishing is less than a half mile away on Thompson Creek. Additional acreage is available. A survey is required.