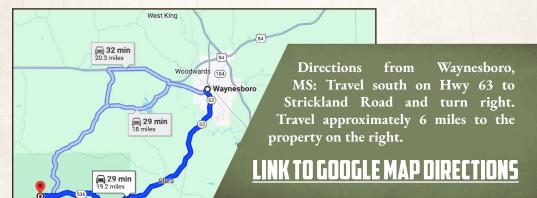

#### **LOCATION:**

- Wayne County, MS
- Strickland Road Frontage
- 20± Miles South of Waynesboro

### **WELCOME TO THE WAYNE 18**

HAVE YOU BEEN SEARCHING FOR LAND IN THE HEART OF THE DESOTO NATIONAL FOREST TO BUILD A HOME, START A MINI FARM, HUNT OR REPLANT

IN TREES FOR INVESTMENT? This 18± acre tract in Wayne County, MS offers frontage on Strickland Road and William Cooley Road with utilities at the road. This property is located approximately 20 miles south of Waynesboro, conveniently located to Laurel and Hattiesburg for dining and entertainment. The property make-up consists of gently rolling terrain, mostly cutover with some scattered trees. Bordering the National Forest gives you access to thousands of acres of public hunting and unlimited recreation potential. Public fishing is less than a half mile away on Thompson Creek. Additional acreage is available. A survey is required.