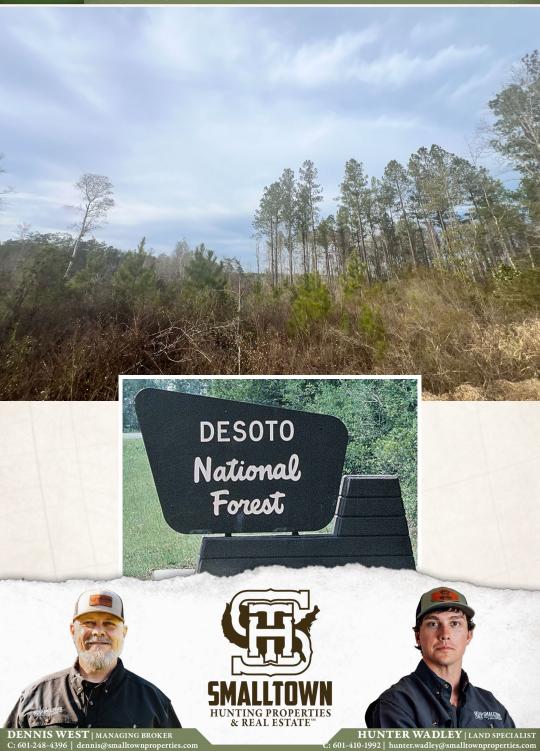

#### **PROPERTY INFORMATION:**

- 18± Acres
- County Road Frontage
- Gently Rolling Terrain
- Young Natural Mixed Timber
- Power and Water Nearby
- DeSoto National Forest Frontage

### **WELCOME TO THE WAYNE 18**

HAVE YOU BEEN SEARCHING FOR LAND IN THE HEART OF THE DESOTO NATIONAL FOREST TO BUILD A HOME, START A MINI FARM, HUNT OR REPLANT

IN TREES FOR INVESTMENT? This 18± acre tract in Wayne County, MS offers frontage on Strickland Road and William Cooley Road with utilities at the road. This property is located approximately 20 miles south of Waynesboro, conveniently located to Laurel and Hattiesburg for dining and entertainment. The property make-up consists of gently rolling terrain, mostly cutover with some scattered trees. Bordering the National Forest gives you access to thousands of acres of public hunting and unlimited recreation potential. Public fishing is less than a half mile away on Thompson Creek. Additional acreage is available. A survey is required.