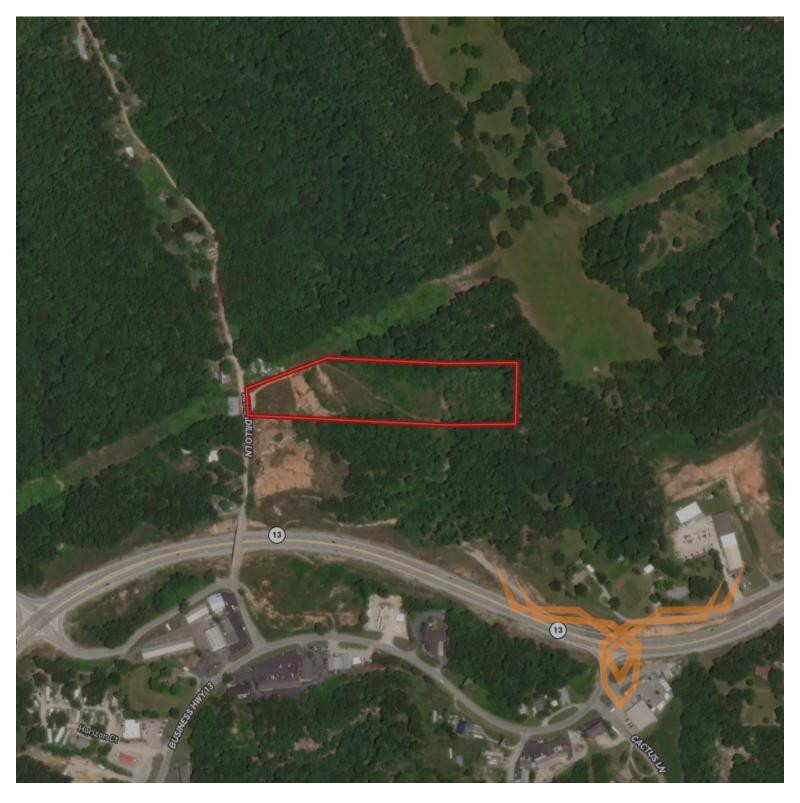

### **PROPERTY ADDRESS:**

00 Armadillo Lane Branson West, MO 65737

### **PROPERTY HIGHLIGHTS:**

- Build site tucked just out of view
- Ozark Terrain offers hillside views
- 5 minutes to Branson west
- 5 minutes to Kimberling City
- 10 minutes to Table Rock Lake public access
- Just off of highway 13
- 20 minutes puts you in the heart of Branson

### PROPERTY DESCRIPTION:

6± acre property conveniently located just off Highway 13, offering easy access to all the wonders of the region. Situated a mere 5 minutes from Kimberling City and a short 10-minute drive to both Brandon West and public lake access on Table Rock Lake, this tract of land provides the perfect balance of seclusion and accessibility. Additionally, you'll find yourself just 20 minutes away from the ever famous downtown Branson, renowned for its plethora of vacation amenities and entertainment options, ensuring endless opportunities for adventure and relaxation.