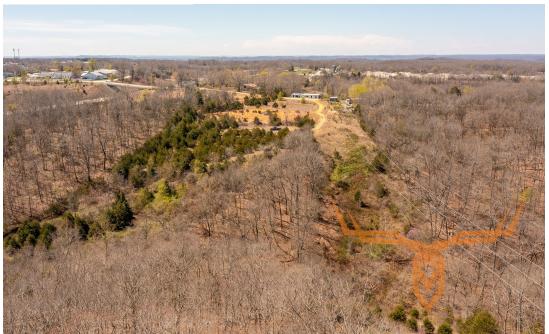

### **PROPERTY HIGHLIGHTS:**

- Build site tucked just out of view
- Ozark Terrain offers hillside views
- 5 minutes to Branson west
- 5 minutes to Kimberling City
- 10 minutes to Table Rock Lake public access
- Just off of highway 13
- 20 minutes puts you in the heart of Branson

### PROPERTY DESCRIPTION:

6± acre property conveniently located just off Highway 13, offering easy access to all the wonders of the region. Situated a mere 5 minutes from Kimberling City and a short 10-minute drive to both Brandon West and public lake access on Table Rock Lake, this tract of land provides the perfect balance of seclusion and accessibility. Additionally, you'll find yourself just 20 minutes away from the ever famous downtown Branson, renowned for its plethora of vacation amenities and entertainment options, ensuring endless opportunities for adventure and relaxation.

Nestled within the stunning Ozark terrain, this property features a flat build site discreetly tucked away from neighboring properties, offering a sense of privacy and tranquility. You can't help but take in the picturesque hillside views that create the perfect backdrop for a getaway cabin or future home. Whether you're seeking a peaceful escape from the everyday hustle and bustle or yearning for a basecamp to go out and explore all the wonders of the Ozarks. Don't miss out on the opportunity to own a piece of land in a sought-after location.