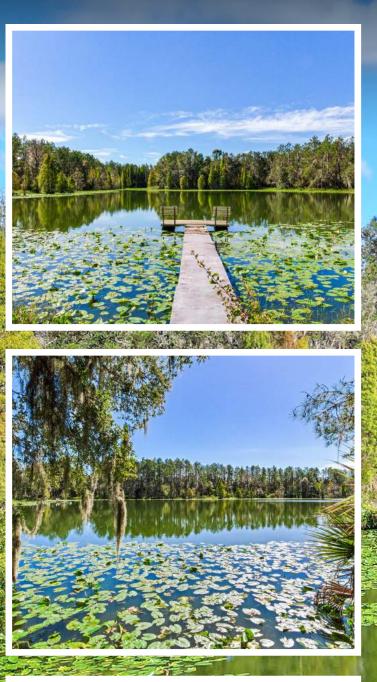

# **Property Information**

| Property Address:  | Carey Road, Lithia, FL 33547     |
|--------------------|----------------------------------|
| Property Type:     | Recreational Land                |
| Acreage:           | 623+/- Acres                     |
| County:            | Hillsborough                     |
| Price:             | \$10,279,500 (\$16,500 per Acre) |
| Site Improvements: | 6 Acre Pond                      |
| Road Frontage:     | 317 feet on Carey Road           |
| Property Taxes:    | \$15,476.83                      |

## 1.9 MILES

of River Frontage on the North Prong of the Alafia River

Large Contiguous Parcel

North Prong Secluded River Retreat | 7

You'll find high and dry land with thriving oak trees, a magnificent pond with cypress lined edges, winding river frontage on the North Prong of the Alafia River and rolling hills of open pastures. Around every corner is a different place to be explored. Combine this with the fact that it is just 10 minutes from State Road 60 with convenient access to Hillsborough and Polk county – you'll see what an amazing find this is!