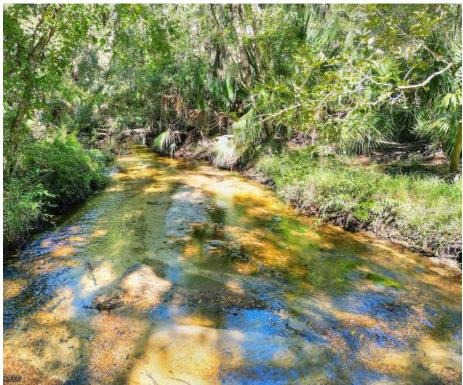

## 1.9 MILES

of River Frontage on the North Prong of the Alafia River

Large Contiguous Parcel

North Prong Secluded River Retreat | 7

You'll find high and dry land with thriving oak trees, a magnificent pond with cypress lined edges, winding river frontage on the North Prong of the Alafia River and rolling hills of open pastures. Around every corner is a different place to be explored. Combine this with the fact that it is just 10 minutes from State Road 60 with convenient access to Hillsborough and Polk county – you'll see what an amazing find this is!