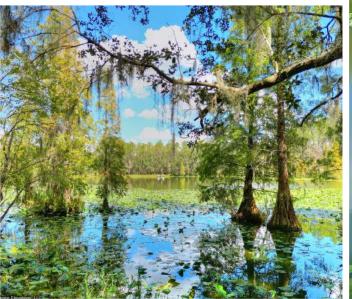

## 1.9 MILES

of River Frontage on the North Prong of the Alafia River

Large Contiguous Parcel

North Prong Secluded River Retreat | 7

You'll find high and dry land with thriving oak trees, a magnificent pond with cypress lined edges, winding river frontage on the North Prong of the Alafia River and rolling hills of open pastures. Around every corner is a different place to be explored. Combine this with the fact that it is just 10 minutes from State Road 60 with convenient access to Hillsborough and Polk county – you'll see what an amazing find this is!