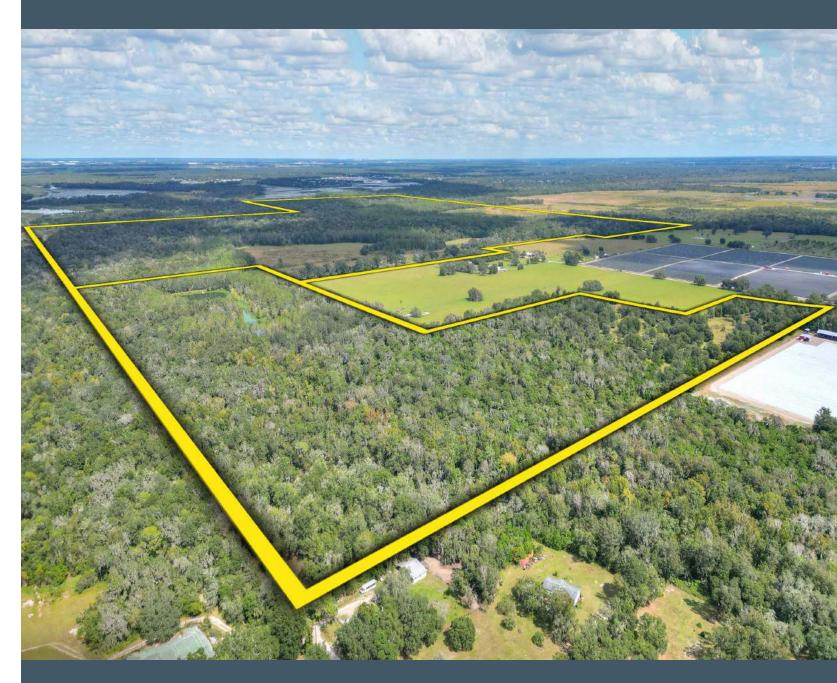

# **Property Information**

| Property Address:  | Carey Road, Lithia, FL 33547     |
|--------------------|----------------------------------|
| Property Type:     | Recreational Land                |
| Acreage:           | 623+/- Acres                     |
| County:            | Hillsborough                     |
| Price:             | \$10,279,500 (\$16,500 per Acre) |
| Site Improvements: | 6 Acre Pond                      |
| Road Frontage:     | 317 feet on Carey Road           |
| Property Taxes:    | \$15,476.83                      |

# EXTREMELY RARE! 623 ACRES ON RECREATIONAL LAND IN HILLSBOROUGH COUNTY!

This spectacular piece has it all – woods, open pastures, river frontage, large pond! A truly unique piece welcomes you with a variety of landscapes – perfect for hunting, fishing, camping, exploring or a weekend retreat!

## 1.9 MILES

of River Frontage on the North Prong of the Alafia River

Large Contiguous Parcel

North Prong Secluded River Retreat | 7

You'll find high and dry land with thriving oak trees, a magnificent pond with cypress lined edges, winding river frontage on the North Prong of the Alafia River and rolling hills of open pastures. Around every corner is a different place to be explored. Combine this with the fact that it is just 10 minutes from State Road 60 with convenient access to Hillsborough and Polk county – you'll see what an amazing find this is!