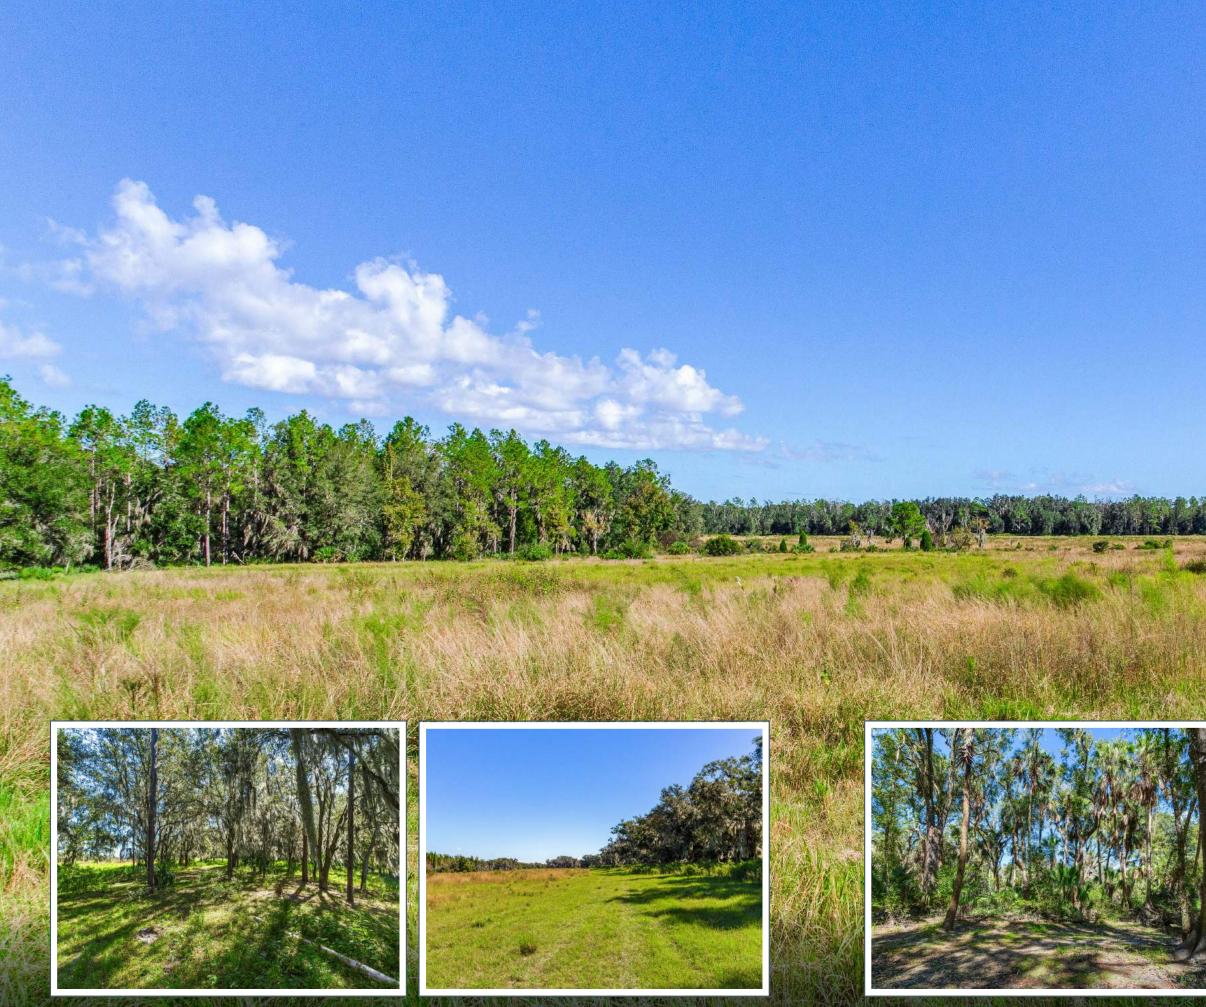

# EXTREMELY RARE! 623 ACRES ON RECREATIONAL LAND IN HILLSBOROUGH COUNTY!

This spectacular piece has it all – woods, open pastures, river frontage, large pond! A truly unique piece welcomes you with a variety of landscapes – perfect for hunting, fishing, camping, exploring or a weekend retreat!

## 1.9 MILES

of River Frontage on the North Prong of the Alafia River

Large Contiguous Parcel

North Prong Secluded River Retreat | 7

You'll find high and dry land with thriving oak trees, a magnificent pond with cypress lined edges, winding river frontage on the North Prong of the Alafia River and rolling hills of open pastures. Around every corner is a different place to be explored. Combine this with the fact that it is just 10 minutes from State Road 60 with convenient access to Hillsborough and Polk county – you'll see what an amazing find this is!