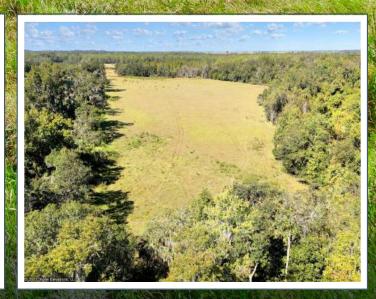

# EXTREMELY RARE! 623 ACRES ON RECREATIONAL LAND IN HILLSBOROUGH COUNTY!

This spectacular piece has it all – woods, open pastures, river frontage, large pond! A truly unique piece welcomes you with a variety of landscapes – perfect for hunting, fishing, camping, exploring or a weekend retreat!

## 1.9 MILES

of River Frontage on the North Prong of the Alafia River

Large Contiguous Parcel

North Prong Secluded River Retreat | 7

You'll find high and dry land with thriving oak trees, a magnificent pond with cypress lined edges, winding river frontage on the North Prong of the Alafia River and rolling hills of open pastures. Around every corner is a different place to be explored. Combine this with the fact that it is just 10 minutes from State Road 60 with convenient access to Hillsborough and Polk county – you'll see what an amazing find this is!