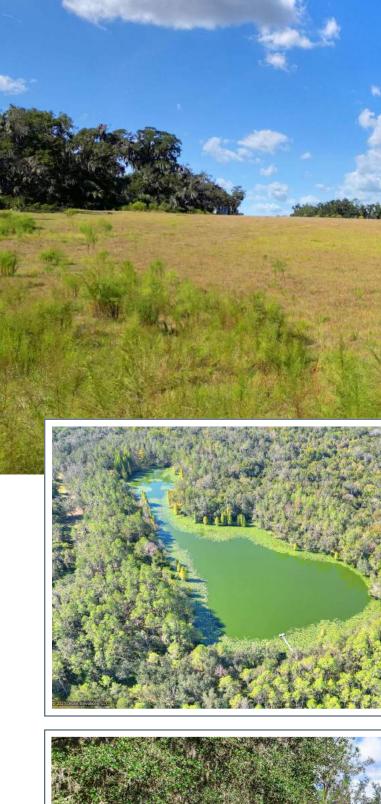

# EXTREMELY RARE! 623 ACRES ON RECREATIONAL LAND IN HILLSBOROUGH COUNTY!

This spectacular piece has it all – woods, open pastures, river frontage, large pond! A truly unique piece welcomes you with a variety of landscapes – perfect for hunting, fishing, camping, exploring or a weekend retreat!

## 1.9 MILES

of River Frontage on the North Prong of the Alafia River

Large Contiguous Parcel

North Prong Secluded River Retreat | 7

You'll find high and dry land with thriving oak trees, a magnificent pond with cypress lined edges, winding river frontage on the North Prong of the Alafia River and rolling hills of open pastures. Around every corner is a different place to be explored. Combine this with the fact that it is just 10 minutes from State Road 60 with convenient access to Hillsborough and Polk county – you'll see what an amazing find this is!