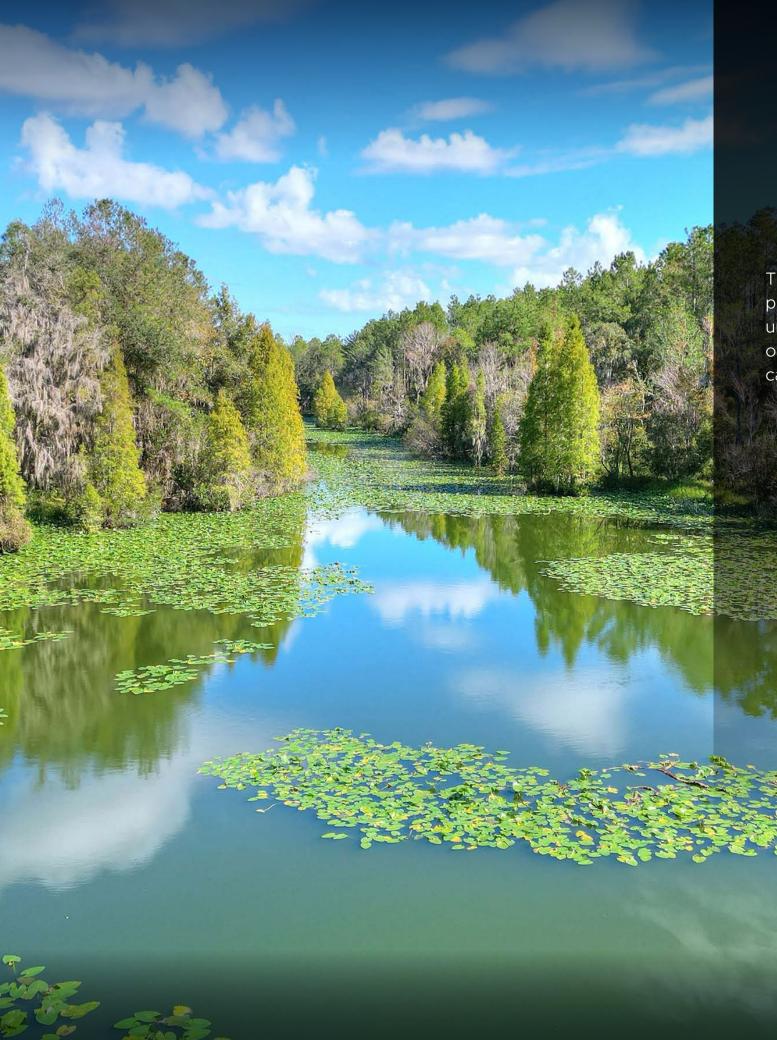

# EXTREMELY RARE! 623 ACRES ON RECREATIONAL LAND IN HILLSBOROUGH COUNTY!

This spectacular piece has it all – woods, open pastures, river frontage, large pond! A truly unique piece welcomes you with a variety of landscapes – perfect for hunting, fishing, camping, exploring or a weekend retreat!

## 1.9 MILES

of River Frontage on the North Prong of the Alafia River

Large Contiguous Parcel

North Prong Secluded River Retreat | 7

You'll find high and dry land with thriving oak trees, a magnificent pond with cypress lined edges, winding river frontage on the North Prong of the Alafia River and rolling hills of open pastures. Around every corner is a different place to be explored. Combine this with the fact that it is just 10 minutes from State Road 60 with convenient access to Hillsborough and Polk county – you'll see what an amazing find this is!