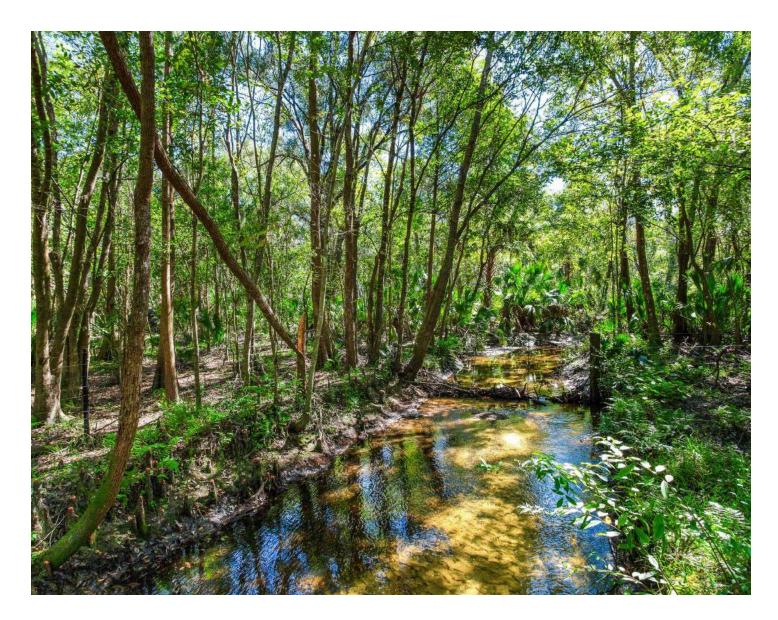

## 1.9 MILES

of River Frontage on the North Prong of the Alafia River

Large Contiguous Parcel

North Prong Secluded River Retreat | 7

You'll find high and dry land with thriving oak trees, a magnificent pond with cypress lined edges, winding river frontage on the North Prong of the Alafia River and rolling hills of open pastures. Around every corner is a different place to be explored. Combine this with the fact that it is just 10 minutes from State Road 60 with convenient access to Hillsborough and Polk county – you'll see what an amazing find this is!