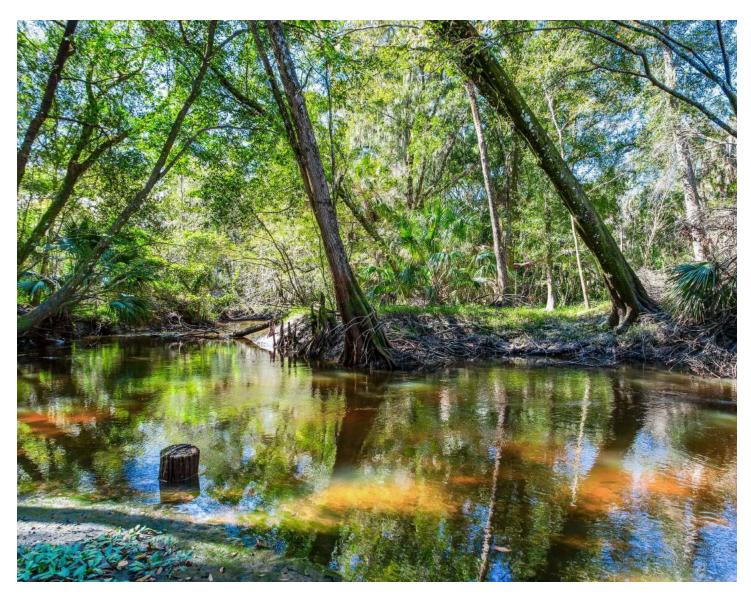

## 1.9 MILES

of River Frontage on the North Prong of the Alafia River

Large Contiguous Parcel

North Prong Secluded River Retreat | 7

You'll find high and dry land with thriving oak trees, a magnificent pond with cypress lined edges, winding river frontage on the North Prong of the Alafia River and rolling hills of open pastures. Around every corner is a different place to be explored. Combine this with the fact that it is just 10 minutes from State Road 60 with convenient access to Hillsborough and Polk county – you'll see what an amazing find this is!