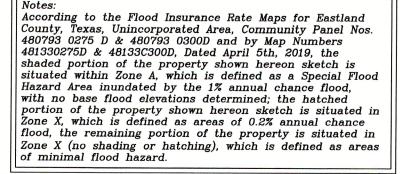

OWNER'S CERTIFICATE THE STATE OF TEXAS COUNTY OF EASTLAND WHEREAS the KEKJ PROPERTIES, LLC, is the record owner of a 150.00 acre tract of land out of and part of the Hiram Peace Survey, Abstract No. 401 Eastland County, Texas. NOW, THEREFORE, KNOW ALL MEN BY THESE PRESENTS: That Greg Haertling, being the owner/agent for the land shown on this plat designated as 1416 RANCH, an Addition to Eastland County, Texas and whose name is subscribed hereto, do hereby dedicate to the public use forever the, streets, alleys, easements and the like shown hereon. Junton WITNESS my hand at Eastland County, Texas, this HUGUST , 2022. By: Greg Haertling (Agent/Owner, ACKNOWLEDGEMENT THE STATE OF TEXAS COUNTY OF EASTLAND Denton Before me, the undersigned authority, a Notary Public in and for the State of Texas, on this day personally appeared Greg Haertling, known to me to be the person(s) whose name are subscribed to the foregoing instrument, and acknowledged to me that he/she was acting as owner, and that they executed the same for the purposes and consideration therein expressed, and in the capacity therein stated. Given under my hand and seal of office NOTARY PUBLIC IN AND FOR THE STATE OF TEXAS ALI SILVA Notary Public-State of Texas Notary ID #12886625-3 Commission Exp. JAN. 24, 2024 CERTIFICATE OF APPROVAL This is to certify that the above and foregoing plat of 1416 RANCH, was approved by proper action of the Commissioners Court of Eastland County, Texas on this JUDGE REX FIELDS WITNESS, COUNTY, CLERK CATHY JENTHO Private Road Note: The private roads shown hereon designated as "MUSTANG TRAIL & SPUR ROAD" are NOT being adopted into the County Road System, but are hereby being accepted by the County for legal access purposes; the responsibility for maintenance and fee title ownership of "MUSTANG TRAIL & SPUR ROAD" will reside with the owners of Lots 1, 2, 3, 4, 5, 6, 7, 8, 9, 10, 11 & 12 respectively. EASEMENT & BUILDING SET-BACK INFORMATION: 1. 10' WIDE DRAINAGE, PUBLIC UTILITY EASEMENT & BUILDING SET-BACK LINE ALONG THE SIDE LINES OF ALL LOTS. 2. 10' WIDE DRAINAGE, PUBLIC UTILITY EASEMENT & BUILDING SET-BACK LINE ALONG THE REAR LINES OF ALL LOTS. 3. 20' WIDE DRAINAGE, PUBLIC UTILITY EASEMENT & BUILDING SET-BACK LINE ALONG ROBERTSON COUNTY ANY DEDICATED ROADWAY. SCHOOL LAND SURVEY, UTILITY STATEMENT: ABSTRACT NO. 418 SEWER: Sewage/waste water will be confined via private septic systems, all state, county and local regulations will apply (Lot owner responsibility).