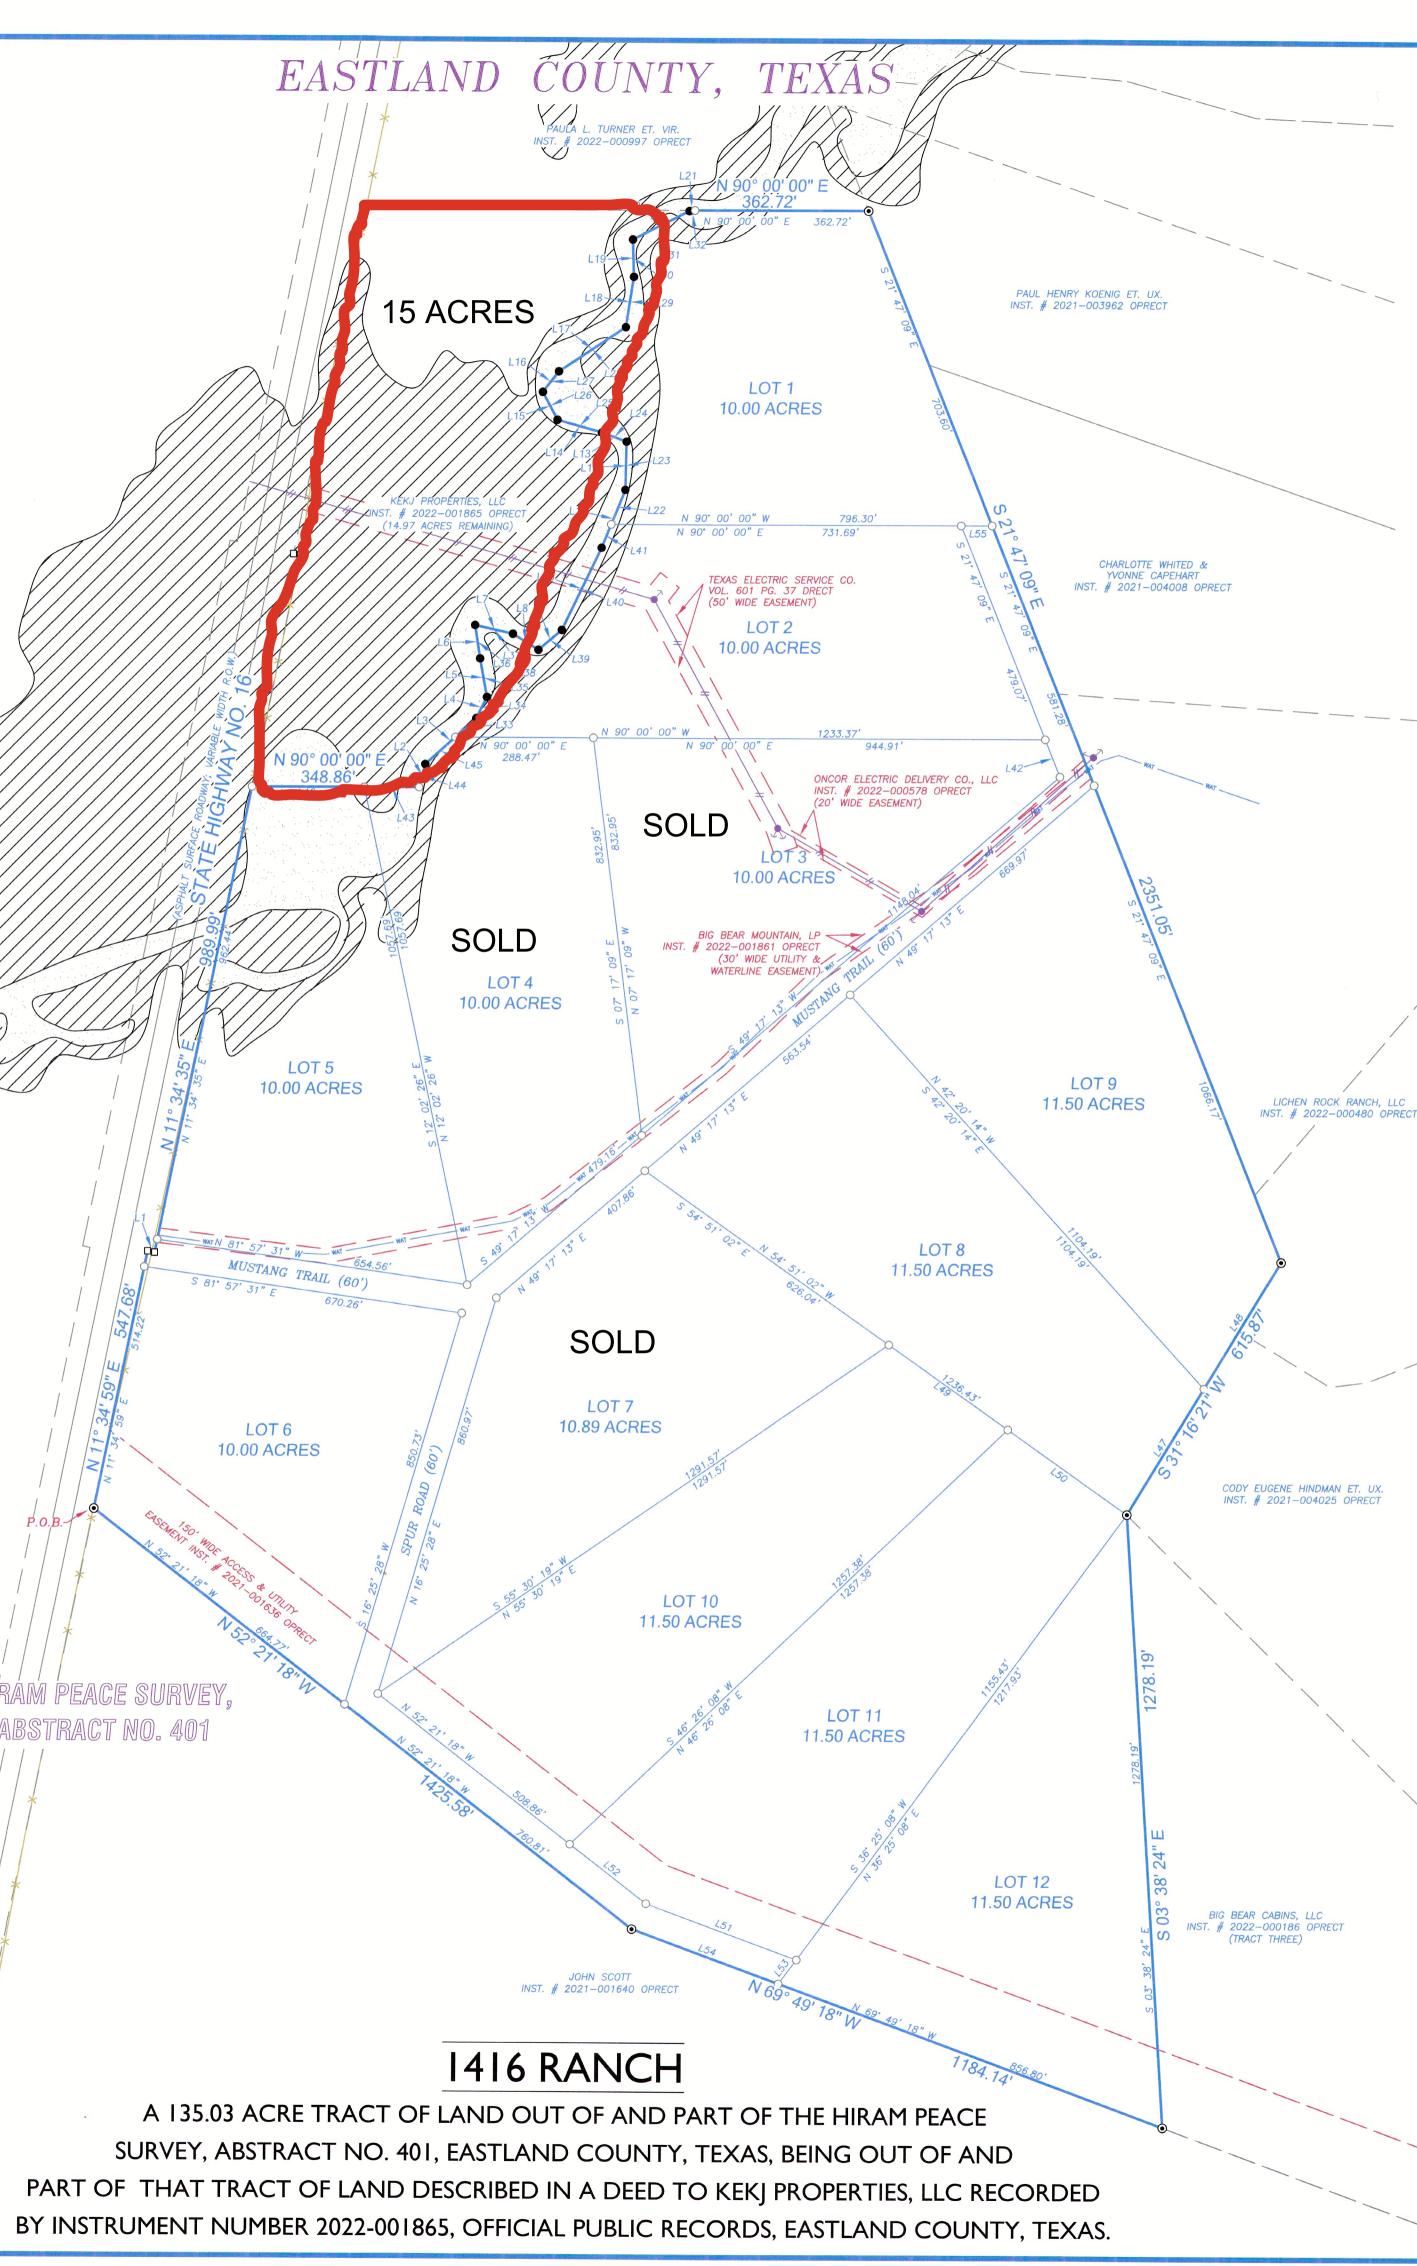

OWNER'S CERTIFICATE THE STATE OF TEXAS COUNTY OF EASTLAND WHEREAS the KEKJ PROPERTIES, LLC, is the record owner of a 150.00 acre tract of land out of and part of the Hiram Peace Survey, Abstract No. 401 Eastland County, Texas. NOW, THEREFORE, KNOW ALL MEN BY THESE PRESENTS: That Greg Haertling, being the owner/agent for the land shown on this plat designated as 1416 RANCH, an Addition to Eastland County, Texas and whose name is subscribed hereto, do hereby dedicate to the public use forever the, streets, alleys, easements and the like shown hereon. Junton WITNESS my hand at Eastland County, Texas, this HUGUST , 2022. By: Greg Haertling (Agent/Owner, ACKNOWLEDGEMENT THE STATE OF TEXAS COUNTY OF EASTLAND Denton Before me, the undersigned authority, a Notary Public in and for the State of Texas, on this day personally appeared Greg Haertling, known to me to be the person(s) whose name are subscribed to the foregoing instrument, and acknowledged to me that he/she was acting as owner, and that they executed the same for the purposes and consideration therein expressed, and in the capacity therein stated. Given under my hand and seal of office NOTARY PUBLIC IN AND FOR THE STATE OF TEXAS ALI SILVA Notary Public-State of Texas Notary ID #12886625-3 Commission Exp. JAN. 24, 2024 CERTIFICATE OF APPROVAL This is to certify that the above and foregoing plat of 1416 RANCH, was approved by proper action of the Commissioners Court of Eastland County, Texas on this JUDGE REX FIELDS WITNESS, COUNTY, CLERK CATHY JENTHO Private Road Note: The private roads shown hereon designated as "MUSTANG TRAIL & SPUR ROAD" are NOT being adopted into the County Road System, but are hereby being accepted by the County for legal access purposes; the responsibility for maintenance and fee title ownership of "MUSTANG TRAIL & SPUR ROAD" will reside with the owners of Lots 1, 2, 3, 4, 5, 6, 7, 8, 9, 10, 11 & 12 respectively. EASEMENT & BUILDING SET-BACK INFORMATION: 1. 10' WIDE DRAINAGE, PUBLIC UTILITY EASEMENT & BUILDING SET-BACK LINE ALONG THE SIDE LINES OF ALL LOTS. 2. 10' WIDE DRAINAGE, PUBLIC UTILITY EASEMENT & BUILDING SET-BACK LINE ALONG THE REAR LINES OF ALL LOTS. 3. 20' WIDE DRAINAGE, PUBLIC UTILITY EASEMENT & BUILDING SET-BACK LINE ALONG ROBERTSON COUNTY ANY DEDICATED ROADWAY. SCHOOL LAND SURVEY, UTILITY STATEMENT: ABSTRACT NO. 418 SEWER: Sewage/waste water will be confined via private septic systems, all state, county and local regulations will apply (Lot owner responsibility).