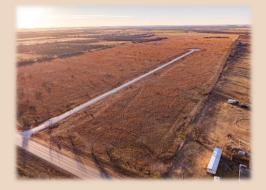

## 0.98 Ac (Lts16-30) Jones County

This property offers a prime location just minutes from Hawley in Hawley ISD and a short commute to Abilene. making it ideal for families and professionals alike. The site permits mobile homes that are five years or newer, providing flexibility for potential buyers. Seller financing is available, enhancing accessibility for interested parties. Essential utilities, including Hawley water, AEP underground electric, and Taylor Telecom fiber are currently being installed and will be completed shortly, ensuring modern conveniences for future residents. Brand new private road built to county specs is under construction and will be completed once all utilities are in. Seller Financing available priced at \$28,000.

## 0.98 Ac (Lts16-30) Jones County

- . County Jones
- . Schools Hawley I.S.D.
- . Surface Water None
- . Soil Type Sandy Loam
- . Terrain Flat
- . Hunting No
- . Minerals Convey No
- . Ag Exempt No
- . Taxes \$ TBD
- . Price \$26,500
- MLS Multiple (\*\*Next Page)