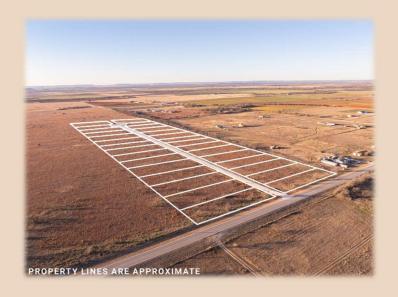

## 0.98 Ac (Lts16-30) Jones County

This property offers a prime location just minutes from Hawley in Hawley ISD and a short commute to Abilene. making it ideal for families and professionals alike. The site permits mobile homes that are five years or newer, providing flexibility for potential buyers. Seller financing is available, enhancing accessibility for interested parties. Essential utilities, including Hawley water, AEP underground electric, and Taylor Telecom fiber are currently being installed and will be completed shortly, ensuring modern conveniences for future residents. Brand new private road built to county specs is under construction and will be completed once all utilities are in. Seller Financing available priced at \$28,000.

## 0.98 Ac (Lts16-30) Jones County

- . County Jones
- . Schools Hawley I.S.D.
- . Surface Water None
- . Soil Type Sandy Loam
- . Terrain Flat
- . Hunting No
- . Minerals Convey No
- . Ag Exempt No
- . Taxes \$ TBD
- . Price \$26,500
- MLS Multiple (\*\*Next Page)