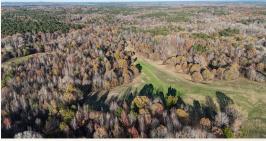

#### **PROPERTY INFORMATION:**

- 94.19± Acres
- Gated, Turn-Key Farm
- 2,350± SqFt Home
- 3 Bedrooms/2.5 Baths
- Water Well on Site
- Working Horse Barn
- Multiple Equipment Storage Structures
- Beautiful, Rolling Pastures
- 2.5± Acre Stocked Pond
- 1100± Feet of Road Frontage
- Nice Mix of Hardwoods
- Loaded with Deer & Turkey
- Established Food Plots
- Shooting House in Place
- Electricity by Holly Springs Utility Dept
- Owner/Agent

### **WELCOME TO THE BENTON 94.19**

WELCOME TO THE BENTON 94.19, A NORTH MISSISSIPPI GEM, FONDLY REFERRED TO AS "YELLOWSTONE." This turnkey gated farm offers everything you could want as far as a recreational hunting tract. The 94.19± acre property is situated in Benton County, MS, approximately 29 miles north of New Albany with 1100± feet of road frontage. Holly Springs National Forest surrounds the farm, and the wildlife that uses this place is abundant, to say the least. As seen in trail camera images, large bucks and sizable turkeys abound. Overlooking an established clover plot, you will find a brand new Sportsman Condo shooting house. The property boasts a nice mix of hardwoods, large, rolling pastures, many with fences, and areas of gorgeous, open ground. For the fisherman, you will enjoy the 2.5± acre stocked pond! Yellowstone also features a 2,350± square foot home with all the amenities. With three bedrooms, two full baths, and one half bath, there is ample room for overnight guests. Several equipment sheds are onsite, including a spacious working horse barn.