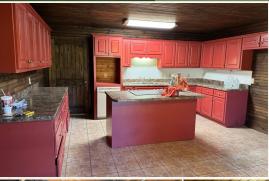

#### **PROPERTY INFORMATION:**

- 94.19± Acres
- Gated, Turn-Key Farm
- 2,350± SqFt Home
- 3 Bedrooms/2.5 Baths
- Water Well on Site
- Working Horse Barn
- Multiple Equipment Storage Structures
- Beautiful, Rolling Pastures
- 2.5± Acre Stocked Pond
- 1100± Feet of Road Frontage
- Nice Mix of Hardwoods
- Loaded with Deer & Turkey
- Established Food Plots
- Shooting House in Place
- Electricity by Holly Springs Utility Dept
- Owner/Agent

### **WELCOME TO THE BENTON 94.19**

WELCOME TO THE BENTON 94.19, A NORTH MISSISSIPPI GEM, FONDLY REFERRED TO AS "YELLOWSTONE." This turnkey gated farm offers everything you could want as far as a recreational hunting tract. The 94.19± acre property is situated in Benton County, MS, approximately 29 miles north of New Albany with 1100± feet of road frontage. Holly Springs National Forest surrounds the farm, and the wildlife that uses this place is abundant, to say the least. As seen in trail camera images, large bucks and sizable turkeys abound. Overlooking an established clover plot, you will find a brand new Sportsman Condo shooting house. The property boasts a nice mix of hardwoods, large, rolling pastures, many with fences, and areas of gorgeous, open ground. For the fisherman, you will enjoy the 2.5± acre stocked pond! Yellowstone also features a 2,350± square foot home with all the amenities. With three bedrooms, two full baths, and one half bath, there is ample room for overnight guests. Several equipment sheds are onsite, including a spacious working horse barn.