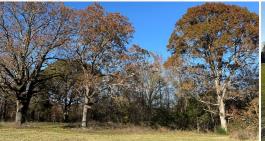

#### **PROPERTY INFORMATION:**

- 94.19± Acres
- Gated, Turn-Key Farm
- 2,350± SqFt Home
- 3 Bedrooms/2.5 Baths
- Water Well on Site
- Working Horse Barn
- Multiple Equipment Storage Structures
- Beautiful, Rolling Pastures
- 2.5± Acre Stocked Pond
- 1100± Feet of Road Frontage
- Nice Mix of Hardwoods
- Loaded with Deer & Turkey
- Established Food Plots
- Shooting House in Place
- Electricity by Holly Springs Utility Dept
- Owner/Agent

### **WELCOME TO THE BENTON 94.19**

WELCOME TO THE BENTON 94.19, A NORTH MISSISSIPPI GEM, FONDLY REFERRED TO AS "YELLOWSTONE." This turnkey gated farm offers everything you could want as far as a recreational hunting tract. The 94.19± acre property is situated in Benton County, MS, approximately 29 miles north of New Albany with 1100± feet of road frontage. Holly Springs National Forest surrounds the farm, and the wildlife that uses this place is abundant, to say the least. As seen in trail camera images, large bucks and sizable turkeys abound. Overlooking an established clover plot, you will find a brand new Sportsman Condo shooting house. The property boasts a nice mix of hardwoods, large, rolling pastures, many with fences, and areas of gorgeous, open ground. For the fisherman, you will enjoy the 2.5± acre stocked pond! Yellowstone also features a 2,350± square foot home with all the amenities. With three bedrooms, two full baths, and one half bath, there is ample room for overnight guests. Several equipment sheds are onsite, including a spacious working horse barn.