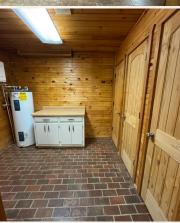

#### **PROPERTY INFORMATION:**

- 94.19± Acres
- Gated, Turn-Key Farm
- 2,350± SqFt Home
- 3 Bedrooms/2.5 Baths
- Water Well on Site
- Working Horse Barn
- Multiple Equipment Storage Structures
- Beautiful, Rolling Pastures
- 2.5± Acre Stocked Pond
- 1100± Feet of Road Frontage
- Nice Mix of Hardwoods
- Loaded with Deer & Turkey
- Established Food Plots
- Shooting House in Place
- Electricity by Holly Springs Utility Dept
- Owner/Agent

### **WELCOME TO THE BENTON 94.19**

WELCOME TO THE BENTON 94.19, A NORTH MISSISSIPPI GEM, FONDLY REFERRED TO AS "YELLOWSTONE." This turnkey gated farm offers everything you could want as far as a recreational hunting tract. The 94.19± acre property is situated in Benton County, MS, approximately 29 miles north of New Albany with 1100± feet of road frontage. Holly Springs National Forest surrounds the farm, and the wildlife that uses this place is abundant, to say the least. As seen in trail camera images, large bucks and sizable turkeys abound. Overlooking an established clover plot, you will find a brand new Sportsman Condo shooting house. The property boasts a nice mix of hardwoods, large, rolling pastures, many with fences, and areas of gorgeous, open ground. For the fisherman, you will enjoy the 2.5± acre stocked pond! Yellowstone also features a 2,350± square foot home with all the amenities. With three bedrooms, two full baths, and one half bath, there is ample room for overnight guests. Several equipment sheds are onsite, including a spacious working horse barn.