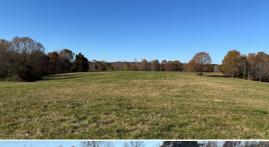

#### **PROPERTY INFORMATION:**

- 94.19± Acres
- Gated, Turn-Key Farm
- 2,350± SqFt Home
- 3 Bedrooms/2.5 Baths
- Water Well on Site
- Working Horse Barn
- Multiple Equipment Storage Structures
- Beautiful, Rolling Pastures
- 2.5± Acre Stocked Pond
- 1100± Feet of Road Frontage
- Nice Mix of Hardwoods
- Loaded with Deer & Turkey
- Established Food Plots
- Shooting House in Place
- Electricity by Holly Springs Utility Dept
- Owner/Agent

### **WELCOME TO THE BENTON 94.19**

WELCOME TO THE BENTON 94.19, A NORTH MISSISSIPPI GEM, FONDLY REFERRED TO AS "YELLOWSTONE." This turnkey gated farm offers everything you could want as far as a recreational hunting tract. The 94.19± acre property is situated in Benton County, MS, approximately 29 miles north of New Albany with 1100± feet of road frontage. Holly Springs National Forest surrounds the farm, and the wildlife that uses this place is abundant, to say the least. As seen in trail camera images, large bucks and sizable turkeys abound. Overlooking an established clover plot, you will find a brand new Sportsman Condo shooting house. The property boasts a nice mix of hardwoods, large, rolling pastures, many with fences, and areas of gorgeous, open ground. For the fisherman, you will enjoy the 2.5± acre stocked pond! Yellowstone also features a 2,350± square foot home with all the amenities. With three bedrooms, two full baths, and one half bath, there is ample room for overnight guests. Several equipment sheds are onsite, including a spacious working horse barn.