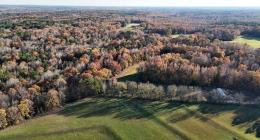

#### **PROPERTY INFORMATION:**

- 94.19± Acres
- Gated, Turn-Key Farm
- 2,350± SqFt Home
- 3 Bedrooms/2.5 Baths
- Water Well on Site
- Working Horse Barn
- Multiple Equipment Storage Structures
- Beautiful, Rolling Pastures
- 2.5± Acre Stocked Pond
- 1100± Feet of Road Frontage
- Nice Mix of Hardwoods
- Loaded with Deer & Turkey
- Established Food Plots
- Shooting House in Place
- Electricity by Holly Springs Utility Dept
- Owner/Agent

### **WELCOME TO THE BENTON 94.19**

WELCOME TO THE BENTON 94.19, A NORTH MISSISSIPPI GEM, FONDLY REFERRED TO AS "YELLOWSTONE." This turnkey gated farm offers everything you could want as far as a recreational hunting tract. The 94.19± acre property is situated in Benton County, MS, approximately 29 miles north of New Albany with 1100± feet of road frontage. Holly Springs National Forest surrounds the farm, and the wildlife that uses this place is abundant, to say the least. As seen in trail camera images, large bucks and sizable turkeys abound. Overlooking an established clover plot, you will find a brand new Sportsman Condo shooting house. The property boasts a nice mix of hardwoods, large, rolling pastures, many with fences, and areas of gorgeous, open ground. For the fisherman, you will enjoy the 2.5± acre stocked pond! Yellowstone also features a 2,350± square foot home with all the amenities. With three bedrooms, two full baths, and one half bath, there is ample room for overnight guests. Several equipment sheds are onsite, including a spacious working horse barn.