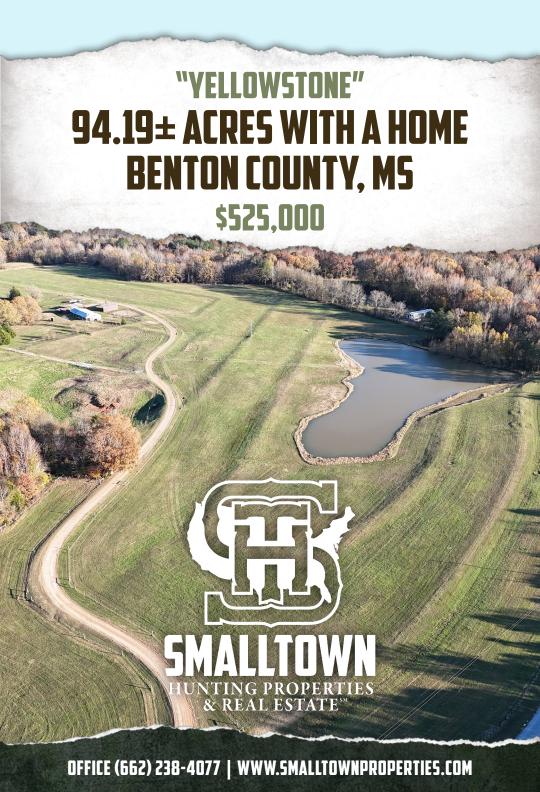

### THE BENTON 94.19

### **WELCOME TO THE BENTON 94.19**

WELCOME TO THE BENTON 94.19, A NORTH MISSISSIPPI GEM, FONDLY REFERRED TO AS "YELLOWSTONE." This turnkey gated farm offers everything you could want as far as a recreational hunting tract. The 94.19± acre property is situated in Benton County, MS, approximately 29 miles north of New Albany with 1100± feet of road frontage. Holly Springs National Forest surrounds the farm, and the wildlife that uses this place is abundant, to say the least. As seen in trail camera images, large bucks and sizable turkeys abound. Overlooking an established clover plot, you will find a brand new Sportsman Condo shooting house. The property boasts a nice mix of hardwoods, large, rolling pastures, many with fences, and areas of gorgeous, open ground. For the fisherman, you will enjoy the 2.5± acre stocked pond! Yellowstone also features a 2,350± square foot home with all the amenities. With three bedrooms, two full baths, and one half bath, there is ample room for overnight guests. Several equipment sheds are onsite, including a spacious working horse barn.