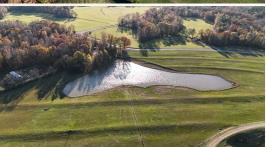

#### **PROPERTY INFORMATION:**

- 94.19± Acres
- Gated, Turn-Key Farm
- 2,350± SqFt Home
- 3 Bedrooms/2.5 Baths
- Water Well on Site
- Working Horse Barn
- Multiple Equipment Storage Structures
- Beautiful, Rolling Pastures
- 2.5± Acre Stocked Pond
- 1100± Feet of Road Frontage
- Nice Mix of Hardwoods
- Loaded with Deer & Turkey
- Established Food Plots
- Shooting House in Place
- Electricity by Holly Springs Utility Dept
- Owner/Agent

### **WELCOME TO THE BENTON 94.19**

WELCOME TO THE BENTON 94.19, A NORTH MISSISSIPPI GEM, FONDLY REFERRED TO AS "YELLOWSTONE." This turnkey gated farm offers everything you could want as far as a recreational hunting tract. The 94.19± acre property is situated in Benton County, MS, approximately 29 miles north of New Albany with 1100± feet of road frontage. Holly Springs National Forest surrounds the farm, and the wildlife that uses this place is abundant, to say the least. As seen in trail camera images, large bucks and sizable turkeys abound. Overlooking an established clover plot, you will find a brand new Sportsman Condo shooting house. The property boasts a nice mix of hardwoods, large, rolling pastures, many with fences, and areas of gorgeous, open ground. For the fisherman, you will enjoy the 2.5± acre stocked pond! Yellowstone also features a 2,350± square foot home with all the amenities. With three bedrooms, two full baths, and one half bath, there is ample room for overnight guests. Several equipment sheds are onsite, including a spacious working horse barn.