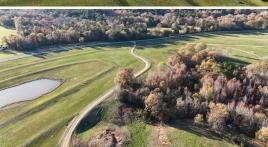

#### **PROPERTY INFORMATION:**

- 94.19± Acres
- Gated, Turn-Key Farm
- 2,350± SqFt Home
- 3 Bedrooms/2.5 Baths
- Water Well on Site
- Working Horse Barn
- Multiple Equipment Storage Structures
- Beautiful, Rolling Pastures
- 2.5± Acre Stocked Pond
- 1100± Feet of Road Frontage
- Nice Mix of Hardwoods
- Loaded with Deer & Turkey
- Established Food Plots
- Shooting House in Place
- Electricity by Holly Springs Utility Dept
- Owner/Agent

### **WELCOME TO THE BENTON 94.19**

WELCOME TO THE BENTON 94.19, A NORTH MISSISSIPPI GEM, FONDLY REFERRED TO AS "YELLOWSTONE." This turnkey gated farm offers everything you could want as far as a recreational hunting tract. The 94.19± acre property is situated in Benton County, MS, approximately 29 miles north of New Albany with 1100± feet of road frontage. Holly Springs National Forest surrounds the farm, and the wildlife that uses this place is abundant, to say the least. As seen in trail camera images, large bucks and sizable turkeys abound. Overlooking an established clover plot, you will find a brand new Sportsman Condo shooting house. The property boasts a nice mix of hardwoods, large, rolling pastures, many with fences, and areas of gorgeous, open ground. For the fisherman, you will enjoy the 2.5± acre stocked pond! Yellowstone also features a 2,350± square foot home with all the amenities. With three bedrooms, two full baths, and one half bath, there is ample room for overnight guests. Several equipment sheds are onsite, including a spacious working horse barn.