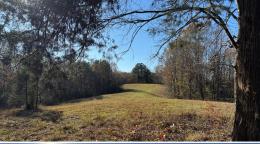

#### **PROPERTY INFORMATION:**

- 94.19± Acres
- Gated, Turn-Key Farm
- 2,350± SqFt Home
- 3 Bedrooms/2.5 Baths
- Water Well on Site
- Working Horse Barn
- Multiple Equipment Storage Structures
- Beautiful, Rolling Pastures
- 2.5± Acre Stocked Pond
- 1100± Feet of Road Frontage
- Nice Mix of Hardwoods
- Loaded with Deer & Turkey
- Established Food Plots
- Shooting House in Place
- Electricity by Holly Springs Utility Dept
- Owner/Agent

### **WELCOME TO THE BENTON 94.19**

WELCOME TO THE BENTON 94.19, A NORTH MISSISSIPPI GEM, FONDLY REFERRED TO AS "YELLOWSTONE." This turnkey gated farm offers everything you could want as far as a recreational hunting tract. The 94.19± acre property is situated in Benton County, MS, approximately 29 miles north of New Albany with 1100± feet of road frontage. Holly Springs National Forest surrounds the farm, and the wildlife that uses this place is abundant, to say the least. As seen in trail camera images, large bucks and sizable turkeys abound. Overlooking an established clover plot, you will find a brand new Sportsman Condo shooting house. The property boasts a nice mix of hardwoods, large, rolling pastures, many with fences, and areas of gorgeous, open ground. For the fisherman, you will enjoy the 2.5± acre stocked pond! Yellowstone also features a 2,350± square foot home with all the amenities. With three bedrooms, two full baths, and one half bath, there is ample room for overnight guests. Several equipment sheds are onsite, including a spacious working horse barn.