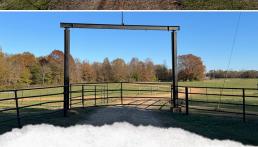

#### **PROPERTY INFORMATION:**

- 94.19± Acres
- Gated, Turn-Key Farm
- 2,350± SqFt Home
- 3 Bedrooms/2.5 Baths
- Water Well on Site
- Working Horse Barn
- Multiple Equipment Storage Structures
- Beautiful, Rolling Pastures
- 2.5± Acre Stocked Pond
- 1100± Feet of Road Frontage
- Nice Mix of Hardwoods
- Loaded with Deer & Turkey
- Established Food Plots
- Shooting House in Place
- Electricity by Holly Springs Utility Dept
- Owner/Agent

### **WELCOME TO THE BENTON 94.19**

WELCOME TO THE BENTON 94.19, A NORTH MISSISSIPPI GEM, FONDLY REFERRED TO AS "YELLOWSTONE." This turnkey gated farm offers everything you could want as far as a recreational hunting tract. The 94.19± acre property is situated in Benton County, MS, approximately 29 miles north of New Albany with 1100± feet of road frontage. Holly Springs National Forest surrounds the farm, and the wildlife that uses this place is abundant, to say the least. As seen in trail camera images, large bucks and sizable turkeys abound. Overlooking an established clover plot, you will find a brand new Sportsman Condo shooting house. The property boasts a nice mix of hardwoods, large, rolling pastures, many with fences, and areas of gorgeous, open ground. For the fisherman, you will enjoy the 2.5± acre stocked pond! Yellowstone also features a 2,350± square foot home with all the amenities. With three bedrooms, two full baths, and one half bath, there is ample room for overnight guests. Several equipment sheds are onsite, including a spacious working horse barn.