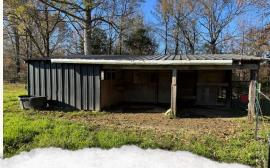

#### **PROPERTY INFORMATION:**

- 94.19± Acres
- Gated, Turn-Key Farm
- 2,350± SqFt Home
- 3 Bedrooms/2.5 Baths
- Water Well on Site
- Working Horse Barn
- Multiple Equipment Storage Structures
- Beautiful, Rolling Pastures
- 2.5± Acre Stocked Pond
- 1100± Feet of Road Frontage
- Nice Mix of Hardwoods
- Loaded with Deer & Turkey
- Established Food Plots
- Shooting House in Place
- Electricity by Holly Springs Utility Dept
- Owner/Agent

### **WELCOME TO THE BENTON 94.19**

WELCOME TO THE BENTON 94.19, A NORTH MISSISSIPPI GEM, FONDLY REFERRED TO AS "YELLOWSTONE." This turnkey gated farm offers everything you could want as far as a recreational hunting tract. The 94.19± acre property is situated in Benton County, MS, approximately 29 miles north of New Albany with 1100± feet of road frontage. Holly Springs National Forest surrounds the farm, and the wildlife that uses this place is abundant, to say the least. As seen in trail camera images, large bucks and sizable turkeys abound. Overlooking an established clover plot, you will find a brand new Sportsman Condo shooting house. The property boasts a nice mix of hardwoods, large, rolling pastures, many with fences, and areas of gorgeous, open ground. For the fisherman, you will enjoy the 2.5± acre stocked pond! Yellowstone also features a 2,350± square foot home with all the amenities. With three bedrooms, two full baths, and one half bath, there is ample room for overnight guests. Several equipment sheds are onsite, including a spacious working horse barn.