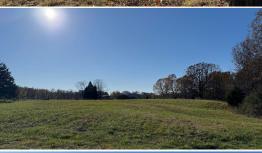

#### **PROPERTY INFORMATION:**

- 94.19± Acres
- Gated, Turn-Key Farm
- 2,350± SqFt Home
- 3 Bedrooms/2.5 Baths
- Water Well on Site
- Working Horse Barn
- Multiple Equipment Storage Structures
- Beautiful, Rolling Pastures
- 2.5± Acre Stocked Pond
- 1100± Feet of Road Frontage
- Nice Mix of Hardwoods
- Loaded with Deer & Turkey
- Established Food Plots
- Shooting House in Place
- Electricity by Holly Springs Utility Dept
- Owner/Agent

### **WELCOME TO THE BENTON 94.19**

WELCOME TO THE BENTON 94.19, A NORTH MISSISSIPPI GEM, FONDLY REFERRED TO AS "YELLOWSTONE." This turnkey gated farm offers everything you could want as far as a recreational hunting tract. The 94.19± acre property is situated in Benton County, MS, approximately 29 miles north of New Albany with 1100± feet of road frontage. Holly Springs National Forest surrounds the farm, and the wildlife that uses this place is abundant, to say the least. As seen in trail camera images, large bucks and sizable turkeys abound. Overlooking an established clover plot, you will find a brand new Sportsman Condo shooting house. The property boasts a nice mix of hardwoods, large, rolling pastures, many with fences, and areas of gorgeous, open ground. For the fisherman, you will enjoy the 2.5± acre stocked pond! Yellowstone also features a 2,350± square foot home with all the amenities. With three bedrooms, two full baths, and one half bath, there is ample room for overnight guests. Several equipment sheds are onsite, including a spacious working horse barn.