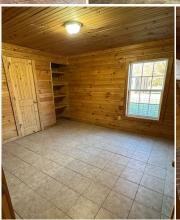

#### **PROPERTY INFORMATION:**

- 94.19± Acres
- Gated, Turn-Key Farm
- 2,350± SqFt Home
- 3 Bedrooms/2.5 Baths
- Water Well on Site
- Working Horse Barn
- Multiple Equipment Storage Structures
- Beautiful, Rolling Pastures
- 2.5± Acre Stocked Pond
- 1100± Feet of Road Frontage
- Nice Mix of Hardwoods
- Loaded with Deer & Turkey
- Established Food Plots
- Shooting House in Place
- Electricity by Holly Springs Utility Dept
- Owner/Agent

### **WELCOME TO THE BENTON 94.19**

WELCOME TO THE BENTON 94.19, A NORTH MISSISSIPPI GEM, FONDLY REFERRED TO AS "YELLOWSTONE." This turnkey gated farm offers everything you could want as far as a recreational hunting tract. The 94.19± acre property is situated in Benton County, MS, approximately 29 miles north of New Albany with 1100± feet of road frontage. Holly Springs National Forest surrounds the farm, and the wildlife that uses this place is abundant, to say the least. As seen in trail camera images, large bucks and sizable turkeys abound. Overlooking an established clover plot, you will find a brand new Sportsman Condo shooting house. The property boasts a nice mix of hardwoods, large, rolling pastures, many with fences, and areas of gorgeous, open ground. For the fisherman, you will enjoy the 2.5± acre stocked pond! Yellowstone also features a 2,350± square foot home with all the amenities. With three bedrooms, two full baths, and one half bath, there is ample room for overnight guests. Several equipment sheds are onsite, including a spacious working horse barn.