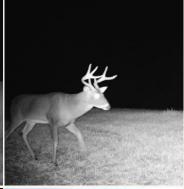

### **WELCOME TO THE BENTON 94.19**

WELCOME TO THE BENTON 94.19, A NORTH MISSISSIPPI GEM, FONDLY REFERRED TO AS "YELLOWSTONE." This turnkey gated farm offers everything you could want as far as a recreational hunting tract. The 94.19± acre property is situated in Benton County, MS, approximately 29 miles north of New Albany with 1100± feet of road frontage. Holly Springs National Forest surrounds the farm, and the wildlife that uses this place is abundant, to say the least. As seen in trail camera images, large bucks and sizable turkeys abound. Overlooking an established clover plot, you will find a brand new Sportsman Condo shooting house. The property boasts a nice mix of hardwoods, large, rolling pastures, many with fences, and areas of gorgeous, open ground. For the fisherman, you will enjoy the 2.5± acre stocked pond! Yellowstone also features a 2,350± square foot home with all the amenities. With three bedrooms, two full baths, and one half bath, there is ample room for overnight guests. Several equipment sheds are onsite, including a spacious working horse barn.