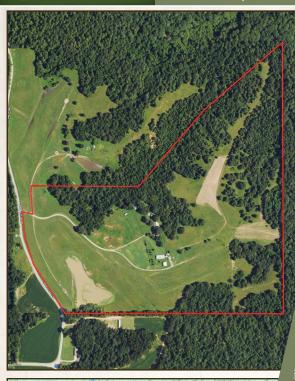

#### **PROPERTY INFORMATION:**

- 94.19± Acres
- Gated, Turn-Key Farm
- 2,350± SqFt Home
- 3 Bedrooms/2.5 Baths
- Water Well on Site
- Working Horse Barn
- Multiple Equipment Storage Structures
- Beautiful, Rolling Pastures
- 2.5± Acre Stocked Pond
- 1100± Feet of Road Frontage
- Nice Mix of Hardwoods
- Loaded with Deer & Turkey
- Established Food Plots
- Shooting House in Place
- Electricity by Holly Springs Utility Dept
- Owner/Agent

### **WELCOME TO THE BENTON 94.19**

WELCOME TO THE BENTON 94.19, A NORTH MISSISSIPPI GEM, FONDLY REFERRED TO AS "YELLOWSTONE." This turnkey gated farm offers everything you could want as far as a recreational hunting tract. The 94.19± acre property is situated in Benton County, MS, approximately 29 miles north of New Albany with 1100± feet of road frontage. Holly Springs National Forest surrounds the farm, and the wildlife that uses this place is abundant, to say the least. As seen in trail camera images, large bucks and sizable turkeys abound. Overlooking an established clover plot, you will find a brand new Sportsman Condo shooting house. The property boasts a nice mix of hardwoods, large, rolling pastures, many with fences, and areas of gorgeous, open ground. For the fisherman, you will enjoy the 2.5± acre stocked pond! Yellowstone also features a 2,350± square foot home with all the amenities. With three bedrooms, two full baths, and one half bath, there is ample room for overnight guests. Several equipment sheds are onsite, including a spacious working horse barn.