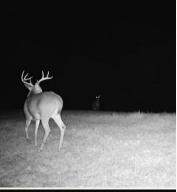

### **WELCOME TO THE BENTON 94.19**

WELCOME TO THE BENTON 94.19, A NORTH MISSISSIPPI GEM, FONDLY REFERRED TO AS "YELLOWSTONE." This turnkey gated farm offers everything you could want as far as a recreational hunting tract. The 94.19± acre property is situated in Benton County, MS, approximately 29 miles north of New Albany with 1100± feet of road frontage. Holly Springs National Forest surrounds the farm, and the wildlife that uses this place is abundant, to say the least. As seen in trail camera images, large bucks and sizable turkeys abound. Overlooking an established clover plot, you will find a brand new Sportsman Condo shooting house. The property boasts a nice mix of hardwoods, large, rolling pastures, many with fences, and areas of gorgeous, open ground. For the fisherman, you will enjoy the 2.5± acre stocked pond! Yellowstone also features a 2,350± square foot home with all the amenities. With three bedrooms, two full baths, and one half bath, there is ample room for overnight guests. Several equipment sheds are onsite, including a spacious working horse barn.