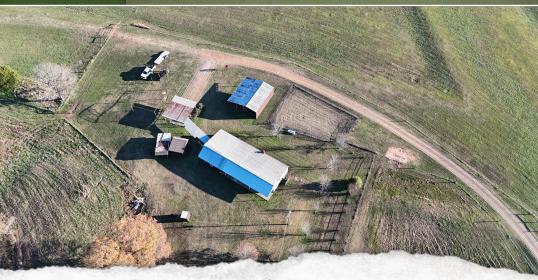

#### **PROPERTY INFORMATION:**

- 94.19± Acres
- Gated, Turn-Key Farm
- 2,350± SqFt Home
- 3 Bedrooms/2.5 Baths
- Water Well on Site
- Working Horse Barn
- Multiple Equipment Storage Structures
- Beautiful, Rolling Pastures
- 2.5± Acre Stocked Pond
- 1100± Feet of Road Frontage
- Nice Mix of Hardwoods
- Loaded with Deer & Turkey
- Established Food Plots
- Shooting House in Place
- Electricity by Holly Springs Utility Dept
- Owner/Agent

### **WELCOME TO THE BENTON 94.19**

WELCOME TO THE BENTON 94.19, A NORTH MISSISSIPPI GEM, FONDLY REFERRED TO AS "YELLOWSTONE." This turnkey gated farm offers everything you could want as far as a recreational hunting tract. The 94.19± acre property is situated in Benton County, MS, approximately 29 miles north of New Albany with 1100± feet of road frontage. Holly Springs National Forest surrounds the farm, and the wildlife that uses this place is abundant, to say the least. As seen in trail camera images, large bucks and sizable turkeys abound. Overlooking an established clover plot, you will find a brand new Sportsman Condo shooting house. The property boasts a nice mix of hardwoods, large, rolling pastures, many with fences, and areas of gorgeous, open ground. For the fisherman, you will enjoy the 2.5± acre stocked pond! Yellowstone also features a 2,350± square foot home with all the amenities. With three bedrooms, two full baths, and one half bath, there is ample room for overnight guests. Several equipment sheds are onsite, including a spacious working horse barn.