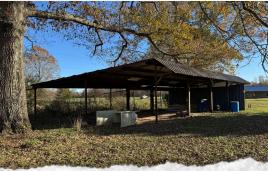

#### **PROPERTY INFORMATION:**

- 94.19± Acres
- Gated, Turn-Key Farm
- 2,350± SqFt Home
- 3 Bedrooms/2.5 Baths
- Water Well on Site
- Working Horse Barn
- Multiple Equipment Storage Structures
- Beautiful, Rolling Pastures
- 2.5± Acre Stocked Pond
- 1100± Feet of Road Frontage
- Nice Mix of Hardwoods
- Loaded with Deer & Turkey
- Established Food Plots
- Shooting House in Place
- Electricity by Holly Springs Utility Dept
- Owner/Agent

### **WELCOME TO THE BENTON 94.19**

WELCOME TO THE BENTON 94.19, A NORTH MISSISSIPPI GEM, FONDLY REFERRED TO AS "YELLOWSTONE." This turnkey gated farm offers everything you could want as far as a recreational hunting tract. The 94.19± acre property is situated in Benton County, MS, approximately 29 miles north of New Albany with 1100± feet of road frontage. Holly Springs National Forest surrounds the farm, and the wildlife that uses this place is abundant, to say the least. As seen in trail camera images, large bucks and sizable turkeys abound. Overlooking an established clover plot, you will find a brand new Sportsman Condo shooting house. The property boasts a nice mix of hardwoods, large, rolling pastures, many with fences, and areas of gorgeous, open ground. For the fisherman, you will enjoy the 2.5± acre stocked pond! Yellowstone also features a 2,350± square foot home with all the amenities. With three bedrooms, two full baths, and one half bath, there is ample room for overnight guests. Several equipment sheds are onsite, including a spacious working horse barn.