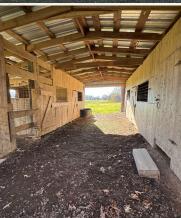

#### **PROPERTY INFORMATION:**

- 94.19± Acres
- Gated, Turn-Key Farm
- 2,350± SqFt Home
- 3 Bedrooms/2.5 Baths
- Water Well on Site
- Working Horse Barn
- Multiple Equipment Storage Structures
- Beautiful, Rolling Pastures
- 2.5± Acre Stocked Pond
- 1100± Feet of Road Frontage
- Nice Mix of Hardwoods
- Loaded with Deer & Turkey
- Established Food Plots
- Shooting House in Place
- Electricity by Holly Springs Utility Dept
- Owner/Agent

### **WELCOME TO THE BENTON 94.19**

WELCOME TO THE BENTON 94.19, A NORTH MISSISSIPPI GEM, FONDLY REFERRED TO AS "YELLOWSTONE." This turnkey gated farm offers everything you could want as far as a recreational hunting tract. The 94.19± acre property is situated in Benton County, MS, approximately 29 miles north of New Albany with 1100± feet of road frontage. Holly Springs National Forest surrounds the farm, and the wildlife that uses this place is abundant, to say the least. As seen in trail camera images, large bucks and sizable turkeys abound. Overlooking an established clover plot, you will find a brand new Sportsman Condo shooting house. The property boasts a nice mix of hardwoods, large, rolling pastures, many with fences, and areas of gorgeous, open ground. For the fisherman, you will enjoy the 2.5± acre stocked pond! Yellowstone also features a 2,350± square foot home with all the amenities. With three bedrooms, two full baths, and one half bath, there is ample room for overnight guests. Several equipment sheds are onsite, including a spacious working horse barn.