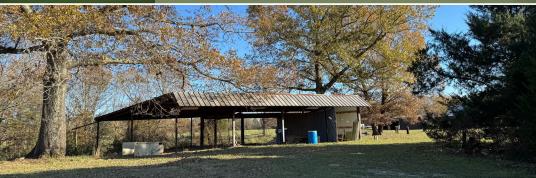

#### **PROPERTY INFORMATION:**

- 94.19± Acres
- Gated, Turn-Key Farm
- 2,350± SqFt Home
- 3 Bedrooms/2.5 Baths
- Water Well on Site
- Working Horse Barn
- Multiple Equipment Storage Structures
- Beautiful, Rolling Pastures
- 2.5± Acre Stocked Pond
- 1100± Feet of Road Frontage
- Nice Mix of Hardwoods
- Loaded with Deer & Turkey
- Established Food Plots
- Shooting House in Place
- Electricity by Holly Springs Utility Dept
- Owner/Agent

### **WELCOME TO THE BENTON 94.19**

WELCOME TO THE BENTON 94.19, A NORTH MISSISSIPPI GEM, FONDLY REFERRED TO AS "YELLOWSTONE." This turnkey gated farm offers everything you could want as far as a recreational hunting tract. The 94.19± acre property is situated in Benton County, MS, approximately 29 miles north of New Albany with 1100± feet of road frontage. Holly Springs National Forest surrounds the farm, and the wildlife that uses this place is abundant, to say the least. As seen in trail camera images, large bucks and sizable turkeys abound. Overlooking an established clover plot, you will find a brand new Sportsman Condo shooting house. The property boasts a nice mix of hardwoods, large, rolling pastures, many with fences, and areas of gorgeous, open ground. For the fisherman, you will enjoy the 2.5± acre stocked pond! Yellowstone also features a 2,350± square foot home with all the amenities. With three bedrooms, two full baths, and one half bath, there is ample room for overnight guests. Several equipment sheds are onsite, including a spacious working horse barn.