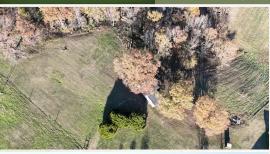

#### **PROPERTY INFORMATION:**

- 94.19± Acres
- Gated, Turn-Key Farm
- 2,350± SqFt Home
- 3 Bedrooms/2.5 Baths
- Water Well on Site
- Working Horse Barn
- Multiple Equipment Storage Structures
- Beautiful, Rolling Pastures
- 2.5± Acre Stocked Pond
- 1100± Feet of Road Frontage
- Nice Mix of Hardwoods
- Loaded with Deer & Turkey
- Established Food Plots
- Shooting House in Place
- Electricity by Holly Springs Utility Dept
- Owner/Agent

### **WELCOME TO THE BENTON 94.19**

WELCOME TO THE BENTON 94.19, A NORTH MISSISSIPPI GEM, FONDLY REFERRED TO AS "YELLOWSTONE." This turnkey gated farm offers everything you could want as far as a recreational hunting tract. The 94.19± acre property is situated in Benton County, MS, approximately 29 miles north of New Albany with 1100± feet of road frontage. Holly Springs National Forest surrounds the farm, and the wildlife that uses this place is abundant, to say the least. As seen in trail camera images, large bucks and sizable turkeys abound. Overlooking an established clover plot, you will find a brand new Sportsman Condo shooting house. The property boasts a nice mix of hardwoods, large, rolling pastures, many with fences, and areas of gorgeous, open ground. For the fisherman, you will enjoy the 2.5± acre stocked pond! Yellowstone also features a 2,350± square foot home with all the amenities. With three bedrooms, two full baths, and one half bath, there is ample room for overnight guests. Several equipment sheds are onsite, including a spacious working horse barn.