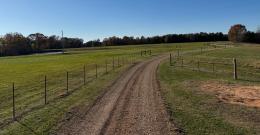

#### **PROPERTY INFORMATION:**

- 94.19± Acres
- Gated, Turn-Key Farm
- 2,350± SqFt Home
- 3 Bedrooms/2.5 Baths
- Water Well on Site
- Working Horse Barn
- Multiple Equipment Storage Structures
- Beautiful, Rolling Pastures
- 2.5± Acre Stocked Pond
- 1100± Feet of Road Frontage
- Nice Mix of Hardwoods
- Loaded with Deer & Turkey
- Established Food Plots
- Shooting House in Place
- Electricity by Holly Springs Utility Dept
- Owner/Agent

### **WELCOME TO THE BENTON 94.19**

WELCOME TO THE BENTON 94.19, A NORTH MISSISSIPPI GEM, FONDLY REFERRED TO AS "YELLOWSTONE." This turnkey gated farm offers everything you could want as far as a recreational hunting tract. The 94.19± acre property is situated in Benton County, MS, approximately 29 miles north of New Albany with 1100± feet of road frontage. Holly Springs National Forest surrounds the farm, and the wildlife that uses this place is abundant, to say the least. As seen in trail camera images, large bucks and sizable turkeys abound. Overlooking an established clover plot, you will find a brand new Sportsman Condo shooting house. The property boasts a nice mix of hardwoods, large, rolling pastures, many with fences, and areas of gorgeous, open ground. For the fisherman, you will enjoy the 2.5± acre stocked pond! Yellowstone also features a 2,350± square foot home with all the amenities. With three bedrooms, two full baths, and one half bath, there is ample room for overnight guests. Several equipment sheds are onsite, including a spacious working horse barn.