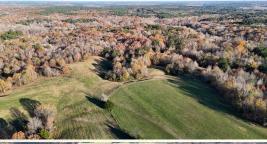

#### **PROPERTY INFORMATION:**

- 94.19± Acres
- Gated, Turn-Key Farm
- 2,350± SqFt Home
- 3 Bedrooms/2.5 Baths
- Water Well on Site
- Working Horse Barn
- Multiple Equipment Storage Structures
- Beautiful, Rolling Pastures
- 2.5± Acre Stocked Pond
- 1100± Feet of Road Frontage
- Nice Mix of Hardwoods
- Loaded with Deer & Turkey
- Established Food Plots
- Shooting House in Place
- Electricity by Holly Springs Utility Dept
- Owner/Agent

### **WELCOME TO THE BENTON 94.19**

WELCOME TO THE BENTON 94.19, A NORTH MISSISSIPPI GEM, FONDLY REFERRED TO AS "YELLOWSTONE." This turnkey gated farm offers everything you could want as far as a recreational hunting tract. The 94.19± acre property is situated in Benton County, MS, approximately 29 miles north of New Albany with 1100± feet of road frontage. Holly Springs National Forest surrounds the farm, and the wildlife that uses this place is abundant, to say the least. As seen in trail camera images, large bucks and sizable turkeys abound. Overlooking an established clover plot, you will find a brand new Sportsman Condo shooting house. The property boasts a nice mix of hardwoods, large, rolling pastures, many with fences, and areas of gorgeous, open ground. For the fisherman, you will enjoy the 2.5± acre stocked pond! Yellowstone also features a 2,350± square foot home with all the amenities. With three bedrooms, two full baths, and one half bath, there is ample room for overnight guests. Several equipment sheds are onsite, including a spacious working horse barn.