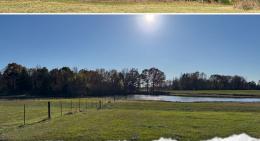

#### **PROPERTY INFORMATION:**

- 94.19± Acres
- Gated, Turn-Key Farm
- 2,350± SqFt Home
- 3 Bedrooms/2.5 Baths
- Water Well on Site
- Working Horse Barn
- Multiple Equipment Storage Structures
- Beautiful, Rolling Pastures
- 2.5± Acre Stocked Pond
- 1100± Feet of Road Frontage
- Nice Mix of Hardwoods
- Loaded with Deer & Turkey
- Established Food Plots
- Shooting House in Place
- Electricity by Holly Springs Utility Dept
- Owner/Agent

### **WELCOME TO THE BENTON 94.19**

WELCOME TO THE BENTON 94.19, A NORTH MISSISSIPPI GEM, FONDLY REFERRED TO AS "YELLOWSTONE." This turnkey gated farm offers everything you could want as far as a recreational hunting tract. The 94.19± acre property is situated in Benton County, MS, approximately 29 miles north of New Albany with 1100± feet of road frontage. Holly Springs National Forest surrounds the farm, and the wildlife that uses this place is abundant, to say the least. As seen in trail camera images, large bucks and sizable turkeys abound. Overlooking an established clover plot, you will find a brand new Sportsman Condo shooting house. The property boasts a nice mix of hardwoods, large, rolling pastures, many with fences, and areas of gorgeous, open ground. For the fisherman, you will enjoy the 2.5± acre stocked pond! Yellowstone also features a 2,350± square foot home with all the amenities. With three bedrooms, two full baths, and one half bath, there is ample room for overnight guests. Several equipment sheds are onsite, including a spacious working horse barn.