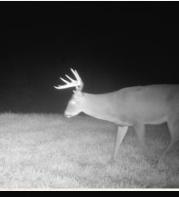

### **WELCOME TO THE BENTON 94.19**

WELCOME TO THE BENTON 94.19, A NORTH MISSISSIPPI GEM, FONDLY REFERRED TO AS "YELLOWSTONE." This turnkey gated farm offers everything you could want as far as a recreational hunting tract. The 94.19± acre property is situated in Benton County, MS, approximately 29 miles north of New Albany with 1100± feet of road frontage. Holly Springs National Forest surrounds the farm, and the wildlife that uses this place is abundant, to say the least. As seen in trail camera images, large bucks and sizable turkeys abound. Overlooking an established clover plot, you will find a brand new Sportsman Condo shooting house. The property boasts a nice mix of hardwoods, large, rolling pastures, many with fences, and areas of gorgeous, open ground. For the fisherman, you will enjoy the 2.5± acre stocked pond! Yellowstone also features a 2,350± square foot home with all the amenities. With three bedrooms, two full baths, and one half bath, there is ample room for overnight guests. Several equipment sheds are onsite, including a spacious working horse barn.