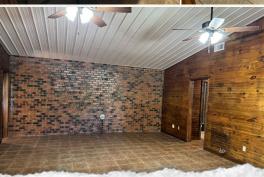

#### **PROPERTY INFORMATION:**

- 94.19± Acres
- Gated, Turn-Key Farm
- 2,350± SqFt Home
- 3 Bedrooms/2.5 Baths
- Water Well on Site
- Working Horse Barn
- Multiple Equipment Storage Structures
- Beautiful, Rolling Pastures
- 2.5± Acre Stocked Pond
- 1100± Feet of Road Frontage
- Nice Mix of Hardwoods
- Loaded with Deer & Turkey
- Established Food Plots
- Shooting House in Place
- Electricity by Holly Springs Utility Dept
- Owner/Agent

### **WELCOME TO THE BENTON 94.19**

WELCOME TO THE BENTON 94.19, A NORTH MISSISSIPPI GEM, FONDLY REFERRED TO AS "YELLOWSTONE." This turnkey gated farm offers everything you could want as far as a recreational hunting tract. The 94.19± acre property is situated in Benton County, MS, approximately 29 miles north of New Albany with 1100± feet of road frontage. Holly Springs National Forest surrounds the farm, and the wildlife that uses this place is abundant, to say the least. As seen in trail camera images, large bucks and sizable turkeys abound. Overlooking an established clover plot, you will find a brand new Sportsman Condo shooting house. The property boasts a nice mix of hardwoods, large, rolling pastures, many with fences, and areas of gorgeous, open ground. For the fisherman, you will enjoy the 2.5± acre stocked pond! Yellowstone also features a 2,350± square foot home with all the amenities. With three bedrooms, two full baths, and one half bath, there is ample room for overnight guests. Several equipment sheds are onsite, including a spacious working horse barn.