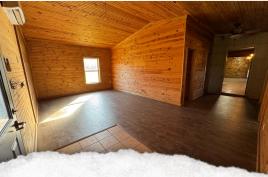

#### **PROPERTY INFORMATION:**

- 94.19± Acres
- Gated, Turn-Key Farm
- 2,350± SqFt Home
- 3 Bedrooms/2.5 Baths
- Water Well on Site
- Working Horse Barn
- Multiple Equipment Storage Structures
- Beautiful, Rolling Pastures
- 2.5± Acre Stocked Pond
- 1100± Feet of Road Frontage
- Nice Mix of Hardwoods
- Loaded with Deer & Turkey
- Established Food Plots
- Shooting House in Place
- Electricity by Holly Springs Utility Dept
- Owner/Agent

### **WELCOME TO THE BENTON 94.19**

WELCOME TO THE BENTON 94.19, A NORTH MISSISSIPPI GEM, FONDLY REFERRED TO AS "YELLOWSTONE." This turnkey gated farm offers everything you could want as far as a recreational hunting tract. The 94.19± acre property is situated in Benton County, MS, approximately 29 miles north of New Albany with 1100± feet of road frontage. Holly Springs National Forest surrounds the farm, and the wildlife that uses this place is abundant, to say the least. As seen in trail camera images, large bucks and sizable turkeys abound. Overlooking an established clover plot, you will find a brand new Sportsman Condo shooting house. The property boasts a nice mix of hardwoods, large, rolling pastures, many with fences, and areas of gorgeous, open ground. For the fisherman, you will enjoy the 2.5± acre stocked pond! Yellowstone also features a 2,350± square foot home with all the amenities. With three bedrooms, two full baths, and one half bath, there is ample room for overnight guests. Several equipment sheds are onsite, including a spacious working horse barn.