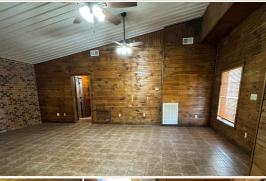

#### **PROPERTY INFORMATION:**

- 94.19± Acres
- Gated, Turn-Key Farm
- 2,350± SqFt Home
- 3 Bedrooms/2.5 Baths
- Water Well on Site
- Working Horse Barn
- Multiple Equipment Storage Structures
- Beautiful, Rolling Pastures
- 2.5± Acre Stocked Pond
- 1100± Feet of Road Frontage
- Nice Mix of Hardwoods
- Loaded with Deer & Turkey
- Established Food Plots
- Shooting House in Place
- Electricity by Holly Springs Utility Dept
- Owner/Agent

### **WELCOME TO THE BENTON 94.19**

WELCOME TO THE BENTON 94.19, A NORTH MISSISSIPPI GEM, FONDLY REFERRED TO AS "YELLOWSTONE." This turnkey gated farm offers everything you could want as far as a recreational hunting tract. The 94.19± acre property is situated in Benton County, MS, approximately 29 miles north of New Albany with 1100± feet of road frontage. Holly Springs National Forest surrounds the farm, and the wildlife that uses this place is abundant, to say the least. As seen in trail camera images, large bucks and sizable turkeys abound. Overlooking an established clover plot, you will find a brand new Sportsman Condo shooting house. The property boasts a nice mix of hardwoods, large, rolling pastures, many with fences, and areas of gorgeous, open ground. For the fisherman, you will enjoy the 2.5± acre stocked pond! Yellowstone also features a 2,350± square foot home with all the amenities. With three bedrooms, two full baths, and one half bath, there is ample room for overnight guests. Several equipment sheds are onsite, including a spacious working horse barn.