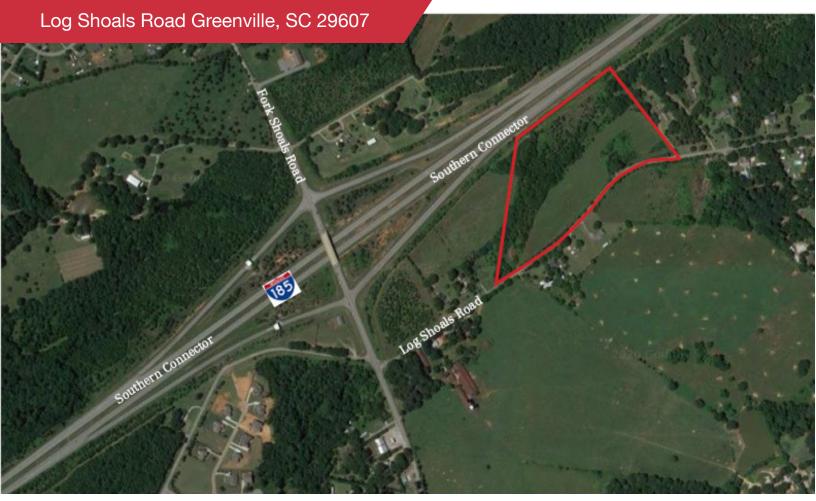

## Land | 17.09 Acres

Tax map number: 0583020101000

Zoning: R-S Greenville County

Easy access to 185

Close proximity to Donaldson Center

Sale price: \$35,000 per acre

| Demographics       | 1 Mile   | 3 Miles  | 5 Miles  |
|--------------------|----------|----------|----------|
| Total Population:  | 1,374    | 17,446   | 57,150   |
| Average HH Income: | \$54,716 | \$61,742 | \$59,032 |