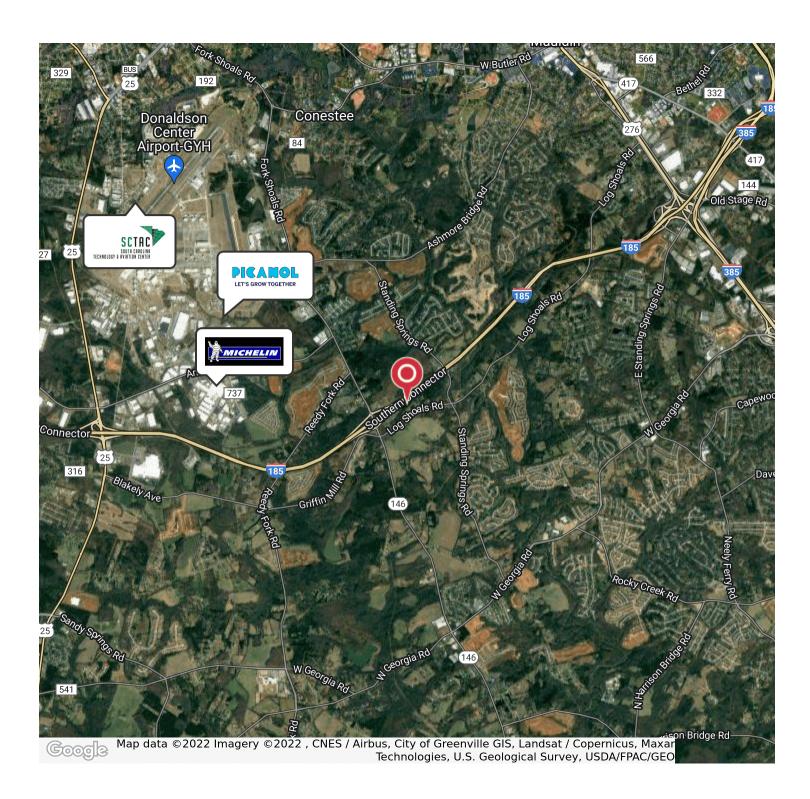

| Demographics       | 1 Mile   | 3 Miles  | 5 Miles  |
|--------------------|----------|----------|----------|
| Total Population:  | 1,374    | 17,446   | 57,150   |
| Average HH Income: | \$54,716 | \$61,742 | \$59,032 |

No Warranty Or Representation, Express Or Implied, Is Made As To The Accuracy Of The Information Contained Herein, And The Same Is Submitted Subject To Errors, Omissions, Change Of Price, Rental Or Other Conditions, Prior Sale, Lease Or Financing, Or Withdrawal Without Notice, And Of Any Special Listing Conditions Imposed By Our Principals No Warranties Or Representations Are Made As To The Condition Of The Property Or Any Hazards Contained Therein Are Any To Be Implied.



## **FOR SALE**

**N** Earle Furman

Log Shoals Road Greenville, SC 29607

## **RETAILER MAP**