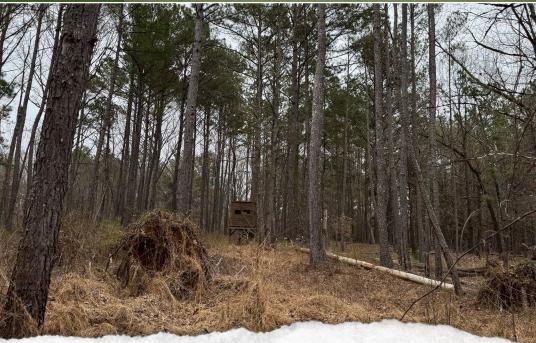

## PROPERTY INFORMATION:

- 76.82± Surveyed Acres
- 55± Acres of Mixed Timber
- 2,150± Feet of Road Frontage
- Established Foot Plots
- Internal Trail System
- Multiple Shooting Houses & Tree Stands
- Home/Cabin Site
- Deer & Turkey
- Small Creek
- Owner/Agent

## MORE ABOUT THE BENTON 76.82

You will find multiple established food plot openings with shooting houses and stands in place that will remain with the property. Many well-traveled game trails and rubs from those big bucks searching for does can be found throughout the property. A small creek winds through the middle of the property, offering a year-round water source for all wildlife. An active CRP contract will be passed to the next owner.