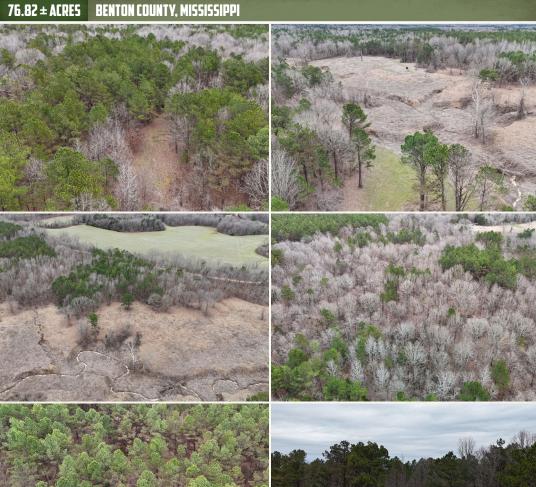

## **WELCOME TO THE BENTON 76.82**

WELCOME TO THE BENTON 76.82, A REMOTE PROPERTY OFFERING INCREDIBLE HUNTING POTENTIAL IN A GAME-RICH AREA OF BENTON COUNTY, MS! The opportunities are endless, as there is no shortage of prime game habitat here!

Travel down the peaceful Witherspoon Road, which is surrounded by large landowners, to the gated entrance. As you enter into the property, you are greeted with a large, planted clearing that could serve well as a camping location, off-grid cabin site, or food source for wildlife as it is currently. From the clearing, continue down a well-created network of recently cleared internal trail systems. The landowner spared no expense in the trail network that offers great access throughout the property.

## MORE ABOUT THE BENTON 76.82

You will find multiple established food plot openings with shooting houses and stands in place that will remain with the property. Many well-traveled game trails and rubs from those big bucks searching for does can be found throughout the property. A small creek winds through the middle of the property, offering a year-round water source for all wildlife. An active CRP contract will be passed to the next owner.