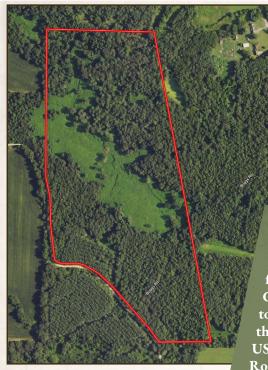

## PROPERTY INFORMATION:

- 76.82± Surveyed Acres
- 55± Acres of Mixed Timber
- 2,150± Feet of Road Frontage
- Established Foot Plots
- Internal Trail System
- Multiple Shooting Houses & Tree Stands
- Home/Cabin Site
- Deer & Turkey
- Small Creek
- Owner/Agent

Travel down the peaceful Witherspoon Road, which is surrounded by large landowners, to the gated entrance. As you enter into the property, you are greeted with a large, planted clearing that could serve well as a camping location, off-grid cabin site, or food source for wildlife as it is currently. From the clearing, continue down a well-created network of recently cleared internal trail systems. The landowner spared no expense in the trail network that offers great access throughout the property.

## MORE ABOUT THE BENTON 76.82

You will find multiple established food plot openings with shooting houses and stands in place that will remain with the property. Many well-traveled game trails and rubs from those big bucks searching for does can be found throughout the property. A small creek winds through the middle of the property, offering a year-round water source for all wildlife. An active CRP contract will be passed to the next owner.