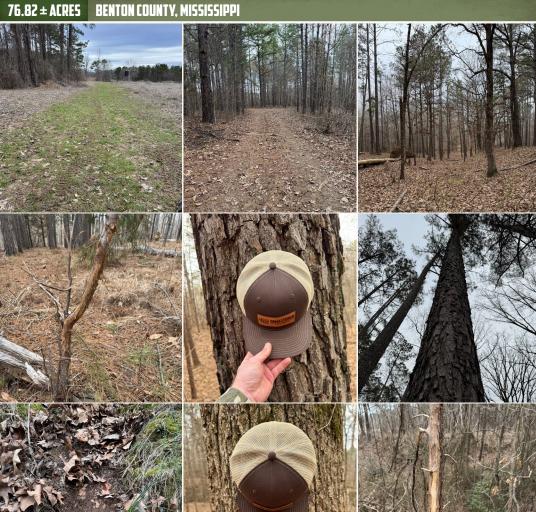

Travel down the peaceful Witherspoon Road, which is surrounded by large landowners, to the gated entrance. As you enter into the property, you are greeted with a large, planted clearing that could serve well as a camping location, off-grid cabin site, or food source for wildlife as it is currently. From the clearing, continue down a well-created network of recently cleared internal trail systems. The landowner spared no expense in the trail network that offers great access throughout the property.

## PROPERTY INFORMATION:

- 76.82± Surveyed Acres
- 55± Acres of Mixed Timber
- 2,150± Feet of Road Frontage
- Established Foot Plots
- Internal Trail System
- Multiple Shooting Houses & Tree Stands
- Home/Cabin Site
- Deer & Turkey
- Small Creek
- Owner/Agent