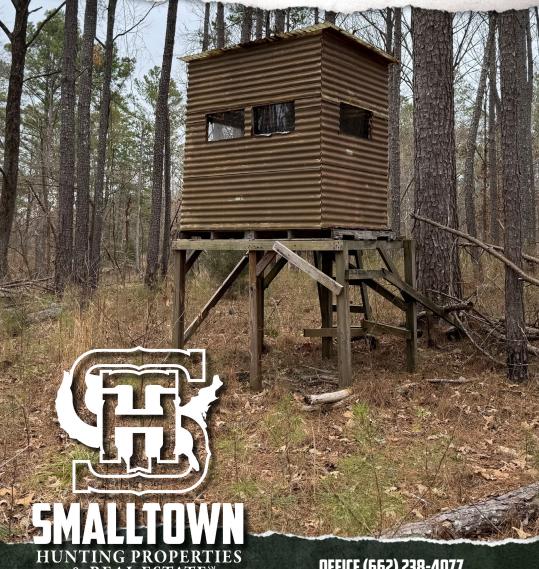

## PROPERTY INFORMATION:

- 76.82± Surveyed Acres
- 55± Acres of Mixed Timber
- 2,150± Feet of Road Frontage
- Established Foot Plots
- Internal Trail System
- Multiple Shooting Houses & Tree Stands
- Home/Cabin Site
- Deer & Turkey
- Small Creek
- Owner/Agent

## MORE ABOUT THE BENTON 76.82

You will find multiple established food plot openings with shooting houses and stands in place that will remain with the property. Many well-traveled game trails and rubs from those big bucks searching for does can be found throughout the property. A small creek winds through the middle of the property, offering a year-round water source for all wildlife. An active CRP contract will be passed to the next owner.