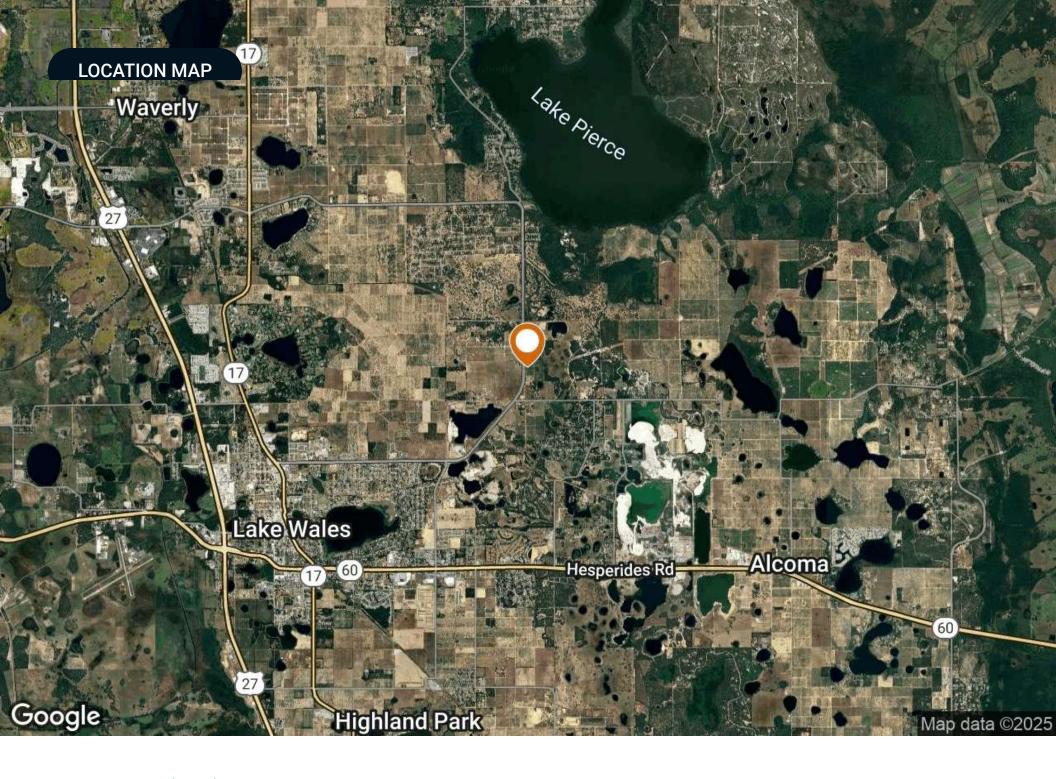

## LOCATION & DRIVING DIRECTIONS

28-29-29-937600-

Parcel: 020030; 28-29-29-

937600-020120

**GPS**: 27.9309979, -81.5365213

From Lake Wales go east

**Driving** on Burns Avenue

**Directions**: property is 1/2 mile north

of Mammoth Grove Road

Showing Contact Richard

863.648.1528 · saundersrealestate.com