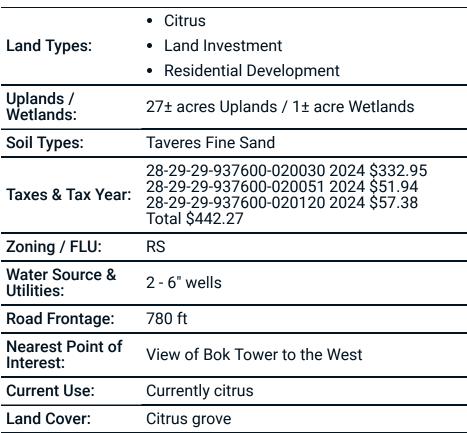

#### OFFERING SUMMARY

Acreage: 14.6 Acres

Price / Acre: \$19,178

State: Florida

City: Lake Wales

County: Polk

Property Type: Citrus, Land Investment, Residential Development

Video: View Here

#### PROPERTY OVERVIEW

Zoned RS - Residential Suburban, this parcel presents an exceptional opportunity for residential development. The strategic location offers convenient access to local amenities and attractions, making it an attractive prospect for prospective investors. Embrace the possibilities of creating a residential community within this growing area.