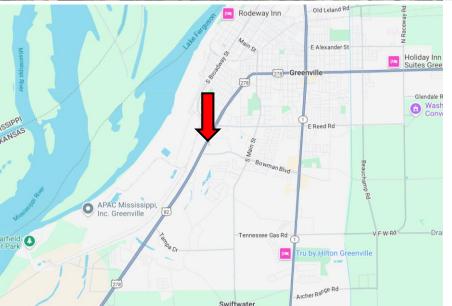

# MAPS <u>Click for the Interactive Map</u>

Connections and Connections an

Address: 1710 Highway 82 W, Greenville, MS 38701

Directions from the intersection of MS-1 & US-82 in Greenville, MS: Travel US-82 W for 2.4 miles. The house will be on the left. Google Map Link