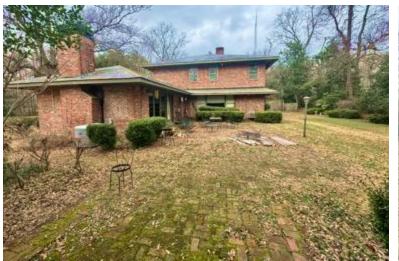

#### 1710 Highway 82 W, Greenville, MS 38701

Located on a 10.6-acre lot in Washington County, this expansive property features a five-bedroom, three-bath home, making it perfect for family living. Inside, you'll find a stunning hand-painted wall that ascends the staircase. This home features three inviting fireplaces and a dedicated office space. The primary bathroom offers a luxurious jetted tub, creating a perfect retreat for relaxation. A separate guest house provides three additional bedrooms and one bathroom, ideal for visitors or extended family. The huge backyard offers endless possibilities for whatever you need, featuring a large pool, although currently not operational. The front yard is equally impressive, featuring a Cypress brake and a well. This property combines spacious living with outdoor enjoyment, making it a true gem in Greenville. Built in 1960, this home blends character with the potential for an attractive price.