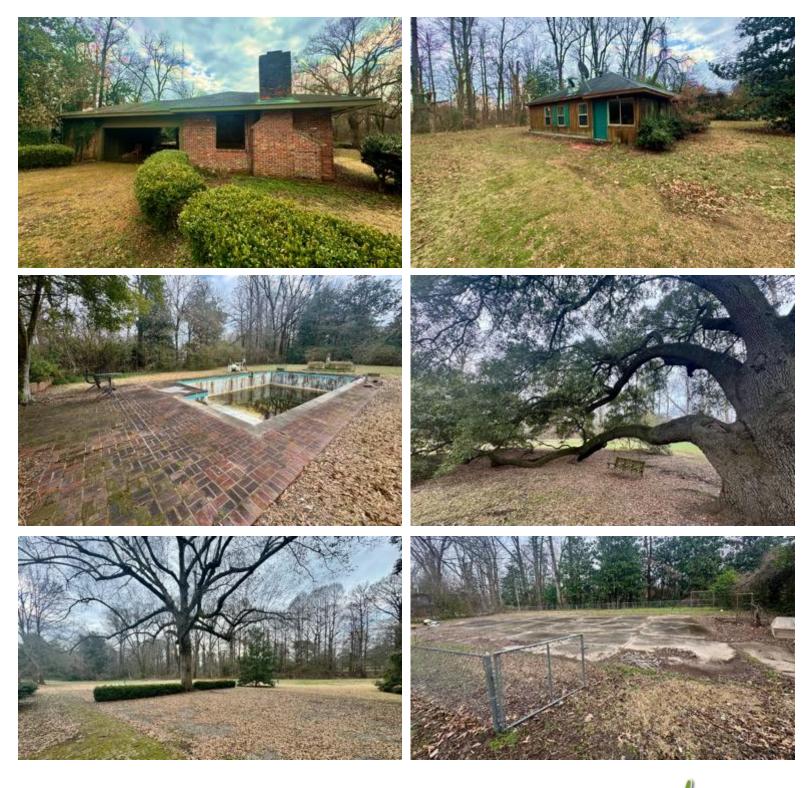

#### **Spacious Home with Guest House** on 10.6± acres in Washington County, MS

#### 1710 Highway 82 W, Greenville, MS 38701

Located on a 10.6-acre lot in Washington County, this expansive property features a five-bedroom, three-bath home, making it perfect for family living. Inside, you'll find a stunning hand-painted wall that ascends the staircase. This home features three inviting fireplaces and a dedicated office space. The primary bathroom offers a luxurious jetted tub, creating a perfect retreat for relaxation. A separate guest house provides three additional bedrooms and one bathroom, ideal for visitors or extended family. The huge backyard offers endless possibilities for whatever you need, featuring a large pool, although currently not operational. The front yard is equally impressive, featuring a Cypress brake and a well. This property combines spacious living with outdoor enjoyment, making it a true gem in Greenville. Built in 1960, this home blends character with the potential for an attractive price.