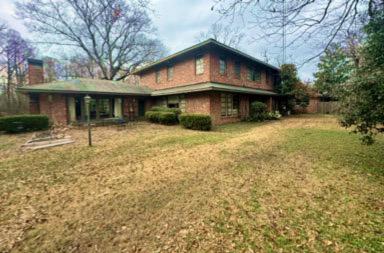

#### 1710 Highway 82 W, Greenville, MS 38701

Located on a 10.6-acre lot in Washington County, this expansive property features a five-bedroom, three-bath home, making it perfect for family living. Inside, you'll find a stunning hand-painted wall that ascends the staircase. This home features three inviting fireplaces and a dedicated office space. The primary bathroom offers a luxurious jetted tub, creating a perfect retreat for relaxation. A separate guest house provides three additional bedrooms and one bathroom, ideal for visitors or extended family. The huge backyard offers endless possibilities for whatever you need, featuring a large pool, although currently not operational. The front yard is equally impressive, featuring a Cypress brake and a well. This property combines spacious living with outdoor enjoyment, making it a true gem in Greenville. Built in 1960, this home blends character with the potential for an attractive price.