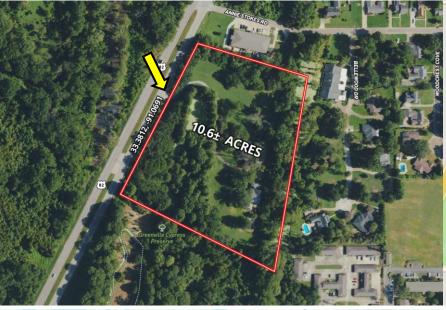

#### **Spacious Home with Guest House** on 10.6± acres in Washington County, MS

#### 1710 Highway 82 W, Greenville, MS 38701

Located on a 10.6-acre lot in Washington County, this expansive property features a five-bedroom, three-bath home, making it perfect for family living. Inside, you'll find a stunning hand-painted wall that ascends the staircase. This home features three inviting fireplaces and a dedicated office space. The primary bathroom offers a luxurious jetted tub, creating a perfect retreat for relaxation. A separate guest house provides three additional bedrooms and one bathroom, ideal for visitors or extended family. The huge backyard offers endless possibilities for whatever you need, featuring a large pool, although currently not operational. The front yard is equally impressive, featuring a Cypress brake and a well. This property combines spacious living with outdoor enjoyment, making it a true gem in Greenville. Built in 1960, this home blends character with the potential for an attractive price.