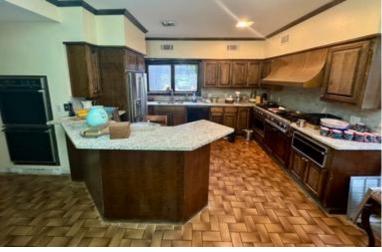

#### 1710 Highway 82 W, Greenville, MS 38701

Located on a 10.6-acre lot in Washington County, this expansive property features a five-bedroom, three-bath home, making it perfect for family living. Inside, you'll find a stunning hand-painted wall that ascends the staircase. This home features three inviting fireplaces and a dedicated office space. The primary bathroom offers a luxurious jetted tub, creating a perfect retreat for relaxation. A separate guest house provides three additional bedrooms and one bathroom, ideal for visitors or extended family. The huge backyard offers endless possibilities for whatever you need, featuring a large pool, although currently not operational. The front yard is equally impressive, featuring a Cypress brake and a well. This property combines spacious living with outdoor enjoyment, making it a true gem in Greenville. Built in 1960, this home blends character with the potential for an attractive price.