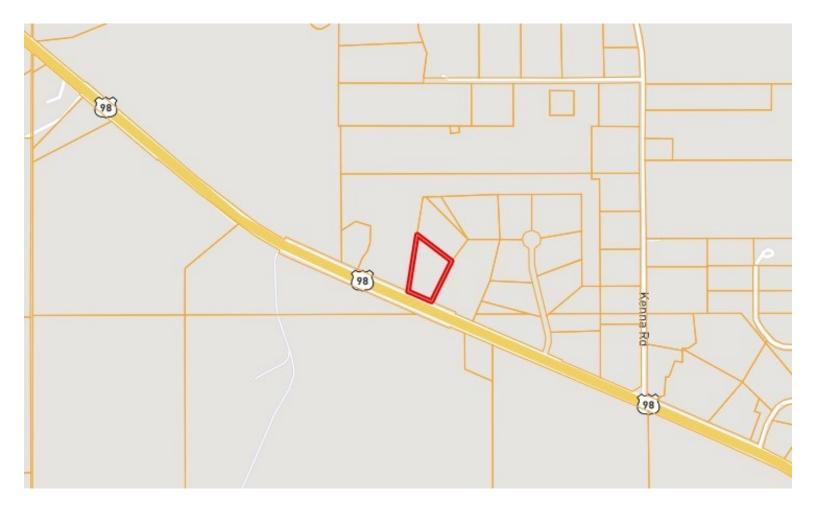

### Lot #1 2.8+/- Acres in Pike County, MS

If you are looking for a perfect lot to build your forever home in Pike County, MS, then this is it. This 2.8+/- acre corner lot on Ava Lane in Summit, MS is a perfect location. Located just minutes from Interstate 55 and located in the North Pike School District you cannot ask for a better location. Power and water are available on site. All that is left is for you to build the home of your dreams. Covenants apply, Call Clif Cannon for information and to schedule a viewing today!

<u>Directions from the intersection of Interstate 55 and US-98 in Summit, MS:</u> Travel west on US-98 for 4.1 miles. Turn right onto Ava Lane. The property will be on the left.

CLIF CANNON, REALTOR®
Clif@TomSmithLand.com
601.990.5070 office | 601.565.1070 cell