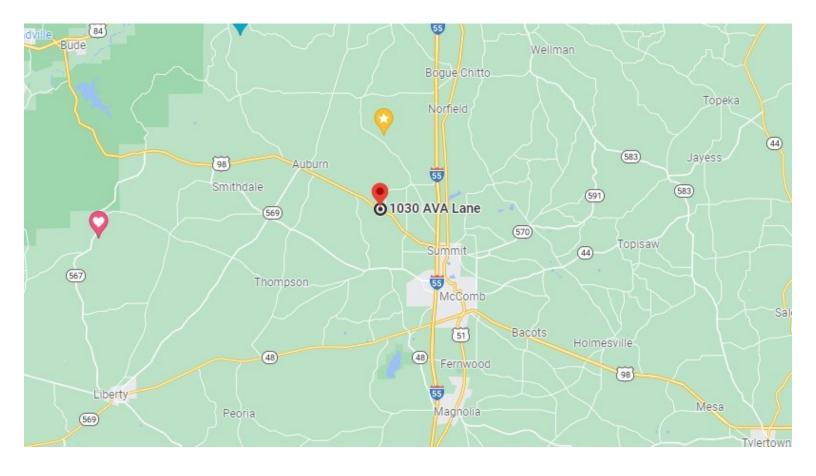

#### **Directional Map**

<u>Directions from the intersection of Interstate 55 and US-98 in Summit, MS:</u> Travel west on US-98 for 4.1 miles. Turn right onto Ava Lane. The property will be on the left.