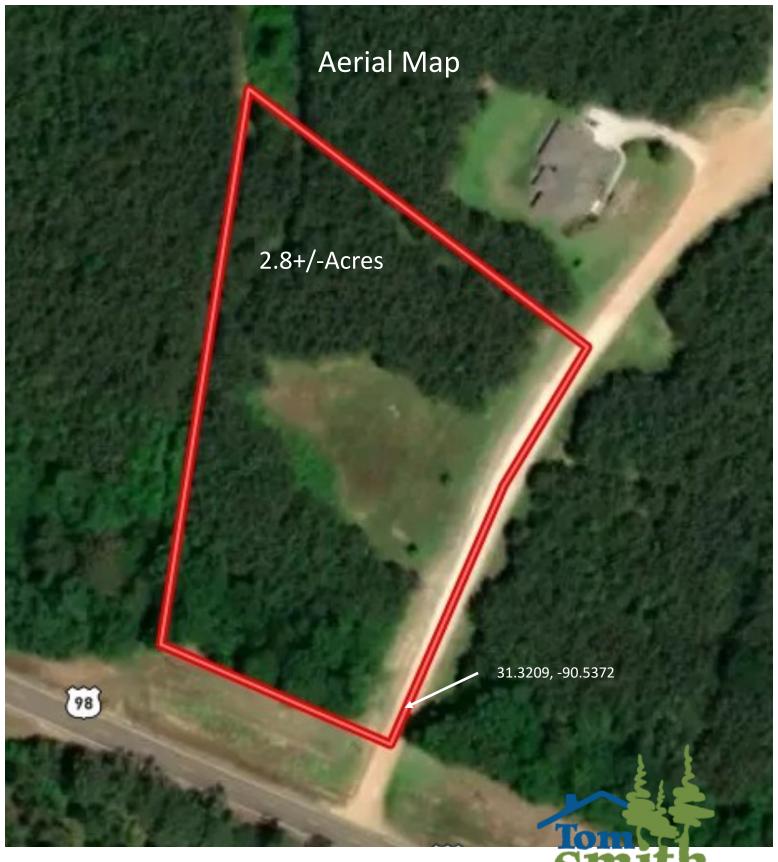

### Lot #1 2.8+/- Acres in Pike County, MS

If you are looking for a perfect lot to build your forever home in Pike County, MS, then this is it. This 2.8+/- acre corner lot on Ava Lane in Summit, MS is a perfect location. Located just minutes from Interstate 55 and located in the North Pike School District you cannot ask for a better location. Power and water are available on site. All that is left is for you to build the home of your dreams. Covenants apply, Call Clif Cannon for information and to schedule a viewing today!