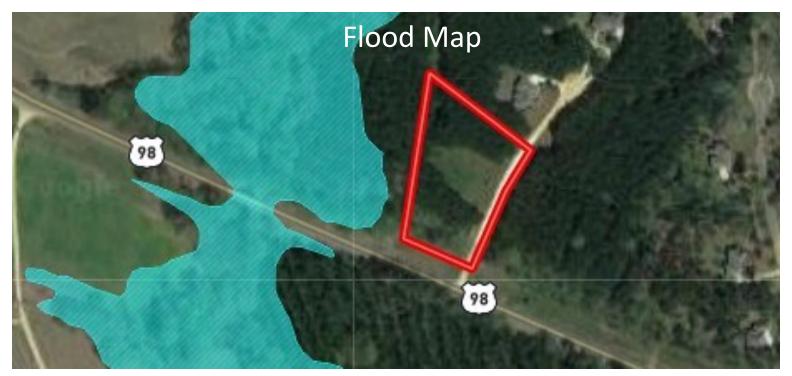

### Lot #1 2.8+/- Acres in Pike County, MS

If you are looking for a perfect lot to build your forever home in Pike County, MS, then this is it. This 2.8+/- acre corner lot on Ava Lane in Summit, MS is a perfect location. Located just minutes from Interstate 55 and located in the North Pike School District you cannot ask for a better location. Power and water are available on site. All that is left is for you to build the home of your dreams. Covenants apply, Call Clif Cannon for information and to schedule a viewing today!