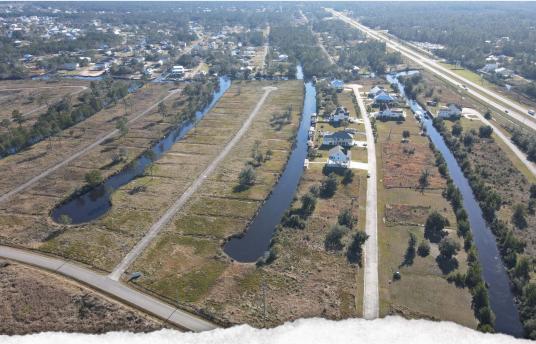

### PROPERTY INFORMATION:

- 0.31± Acres
- R-1 Zoning
- Paved Road Frontage
- Covenants in Place
- HOA \$100 Annually

#### HERE'S YOUR CHANCE TO OWN A PIECE OF PARADISE IN BAY ST, LOUIS, MS!

This Hancock County lot is located in the Admiral Isles Development and has full canal frontage that connects to Bayou la Croix, which feeds into the Jourdan River and then leads into the Bay of Saint Louis. Imagine building your dream home or getaway place here and enjoying beautiful sunsets and the feel of the coastal air. The public boat ramp is only a quarter mile down the road, making it convenient to get your boat in and out on the water. This 0.31± acre lot offers more than just a place to build; it's a gateway to the warm and welcoming community of Bay St. Louis, full of local charm and plenty of things to do. Don't miss out on owning this special spot in one of the best neighborhoods in a rapidly growing city. Experience the simple joys of coastal living, where the air is fresh, the breeze is gentle, and your waterfront dreams come true!