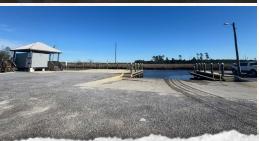

#### HERE'S YOUR CHANCE TO OWN A PIECE OF PARADISE IN BAY ST, LOUIS, MS!

This Hancock County lot is located in the Admiral Isles Development and has full canal frontage that connects to Bayou la Croix, which feeds into the Jourdan River and then leads into the Bay of Saint Louis. Imagine building your dream home or getaway place here and enjoying beautiful sunsets and the feel of the coastal air. The public boat ramp is only a quarter mile down the road, making it convenient to get your boat in and out on the water. This 0.31± acre lot offers more than just a place to build; it's a gateway to the warm and welcoming community of Bay St. Louis, full of local charm and plenty of things to do. Don't miss out on owning this special spot in one of the best neighborhoods in a rapidly growing city. Experience the simple joys of coastal living, where the air is fresh, the breeze is gentle, and your waterfront dreams come true!