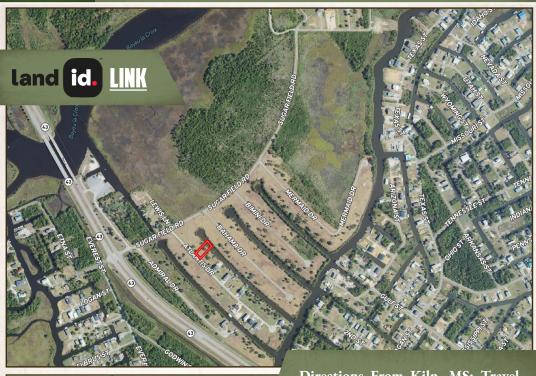

### LOCATION:

- Lot #58 Atlantis Drive Bay St. Louis, Mississippi 39520
- Admiral Isles Development
- Hancock County
- 6.6± Miles from Downtown
- 7± Miles from Kiln
- 23± Miles from Gulfport
- 40± Miles from Biloxi
- 55± Miles from New Orleans, LA

#### **DEWAYNE ATKINSON**

LAND SPECIALIST

C: 601-832-3075 O: 769-888-2522

dewayne@smalltownproperties.com

4848 Main St. - Flora, MS 39071

Directions From Kiln, MS: Travel 89 feet west on Kiln Delisle Road toward MS-43 S/MS-603 S. Turn left at the 1st cross street onto MS-43 S/ MS-603 S and proceed 6.7 miles. Turn left onto Sugar Field Road. In 0.1 miles, turn right onto Atlantis Drive. In 0.1 miles, the property will be on the left.