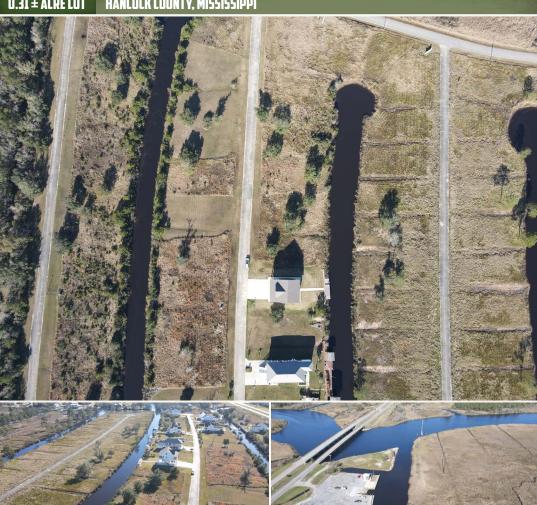

### PROPERTY INFORMATION:

- 0.31± Acres
- R-1 Zoning
- Paved Road Frontage
- Covenants in Place
- HOA \$100 Annually

#### HERE'S YOUR CHANCE TO OWN A PIECE OF PARADISE IN BAY ST, LOUIS, MS!

This Hancock County lot is located in the Admiral Isles Development and has full canal frontage that connects to Bayou la Croix, which feeds into the Jourdan River and then leads into the Bay of Saint Louis. Imagine building your dream home or getaway place here and enjoying beautiful sunsets and the feel of the coastal air. The public boat ramp is only a quarter mile down the road, making it convenient to get your boat in and out on the water. This 0.31± acre lot offers more than just a place to build; it's a gateway to the warm and welcoming community of Bay St. Louis, full of local charm and plenty of things to do. Don't miss out on owning this special spot in one of the best neighborhoods in a rapidly growing city. Experience the simple joys of coastal living, where the air is fresh, the breeze is gentle, and your waterfront dreams come true!