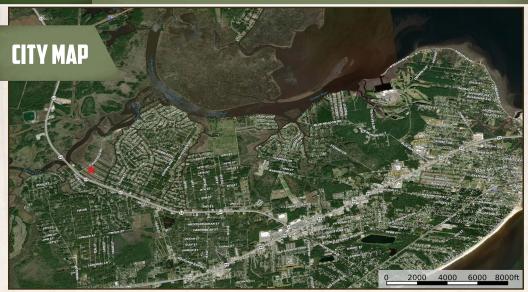

### LOCATION:

- Lot #58 Atlantis Drive Bay St. Louis, Mississippi 39520
- Admiral Isles Development
- Hancock County
- 6.6± Miles from Downtown
- 7± Miles from Kiln
- 23± Miles from Gulfport
- 40± Miles from Biloxi
- 55± Miles from New Orleans, LA

### **COORDINATES:**

• 30.32739, -89.42009

#### **DEWAYNE ATKINSON**

LAND SPECIALIST

C: 601-832-3075 O: 769-888-2522

dewayne@smalltownproperties.com

4848 Main St. - Flora, MS 39071

Directions From Kiln, MS: Travel 89 feet west on Kiln Delisle Road toward MS-43 S/MS-603 S. Turn left at the 1st cross street onto MS-43 S/ MS-603 S and proceed 6.7 miles. Turn left onto Sugar Field Road. In 0.1 miles, turn right onto Atlantis Drive. In 0.1 miles, the property will be on the left.