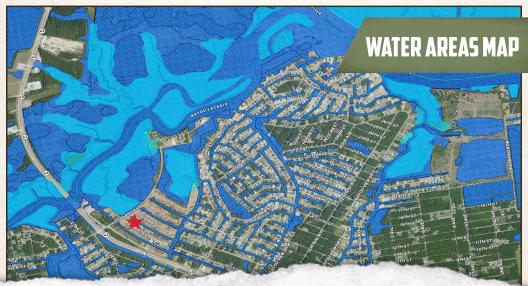

#### HERE'S YOUR CHANCE TO OWN A PIECE OF PARADISE IN BAY ST, LOUIS, MS!

This Hancock County lot is located in the Admiral Isles Development and has full canal frontage that connects to Bayou la Croix, which feeds into the Jourdan River and then leads into the Bay of Saint Louis. Imagine building your dream home or getaway place here and enjoying beautiful sunsets and the feel of the coastal air. The public boat ramp is only a quarter mile down the road, making it convenient to get your boat in and out on the water. This 0.31± acre lot offers more than just a place to build; it's a gateway to the warm and welcoming community of Bay St. Louis, full of local charm and plenty of things to do. Don't miss out on owning this special spot in one of the best neighborhoods in a rapidly growing city. Experience the simple joys of coastal living, where the air is fresh, the breeze is gentle, and your waterfront dreams come true!