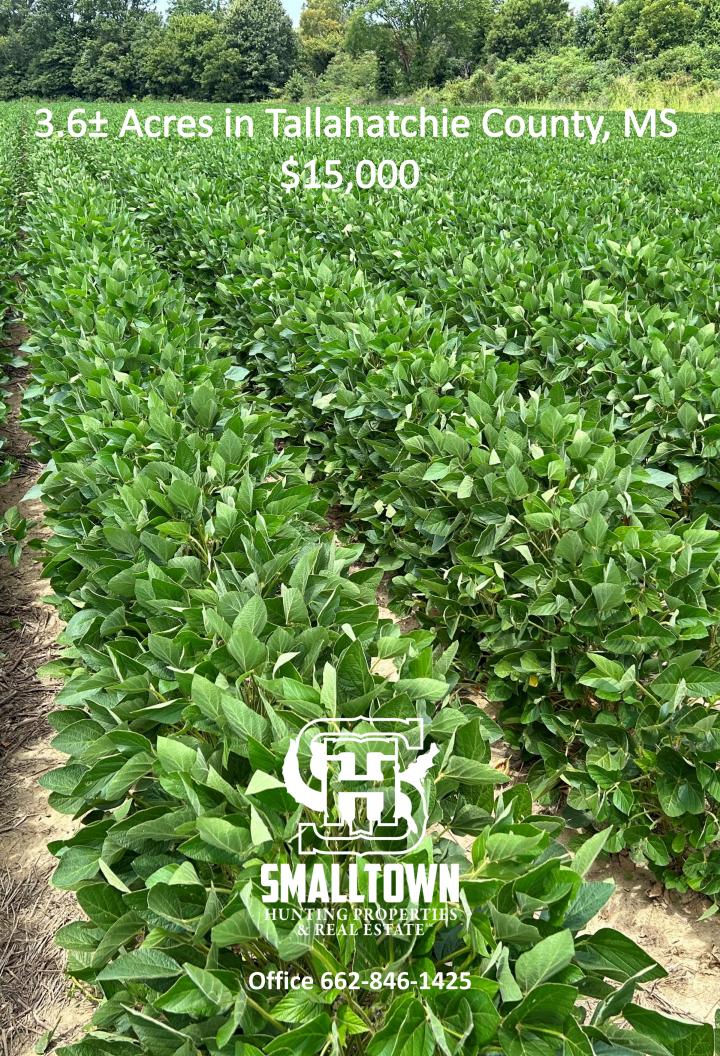

## Property Profile The Tallahatchie 3.6

#### **Property Information:**

3.6± Acres

NEW MAP

- 1.36± Acres Wooded
- 2.24± Acres Farmland
- Non-Irrigated

#### FORD TRUE

C: 662-645-1119 O: 662-846-1425

ford@smalltownproperties.com

701 W. Sunflower Rd - Cleveland, MS 38732

Check out this "Delta Mini-Farm" in Tallahatchie County, MS. This 3.6± acre tract offers multiple uses and is situated 4± miles southeast of Crowder, 9± miles northwest of Charleston and 1.5± miles west of Highway 35. Agriculture wise, the property consists of two main soil types: Waverly Silt Loam and Falaya Silt Loam. The farm is currently planted in soybeans but would accommodate most any crop. The wooded acreage is an ideal habitat for wildlife. Upon initial evaluation of this tract, multiple deer trails were noted.