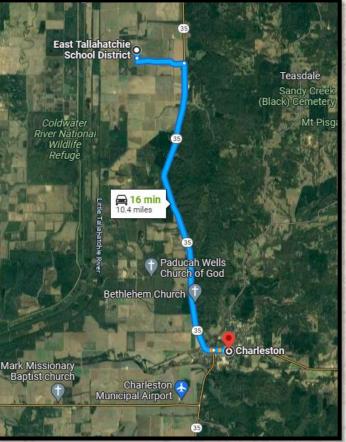

Directions from Charleston, MS: Travel north on Hwy 35 for approximately 7 miles and turn left onto Section Road. Travel approximately 1.5 miles to the intersection of Johnson Drive, Travel north on Johnson Drive for approximately .2 miles and the property will be on the left.

#### **Google Map Link**