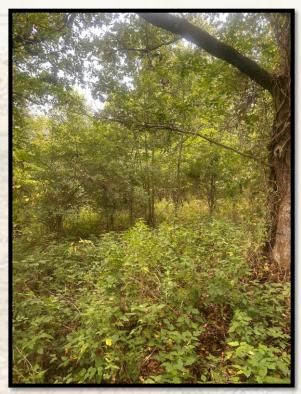

#### **Property Information:**

3.6± Acres

NEW MAP

- 1.36± Acres Wooded
- 2.24± Acres Farmland
- Non-Irrigated

#### FORD TRUE

C: 662-645-1119 O: 662-846-1425

ford@smalltownproperties.com

701 W. Sunflower Rd - Cleveland, MS 38732

Check out this "Delta Mini-Farm" in Tallahatchie County, MS. This 3.6± acre tract offers multiple uses and is situated 4± miles southeast of Crowder, 9± miles northwest of Charleston and 1.5± miles west of Highway 35. Agriculture wise, the property consists of two main soil types: Waverly Silt Loam and Falaya Silt Loam. The farm is currently planted in soybeans but would accommodate most any crop. The wooded acreage is an ideal habitat for wildlife. Upon initial evaluation of this tract, multiple deer trails were noted.