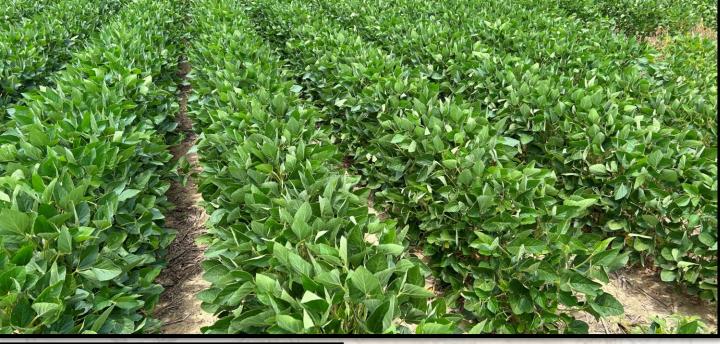

#### **Property Information:**

3.6± Acres

NEW MAP

- 1.36± Acres Wooded
- 2.24± Acres Farmland
- Non-Irrigated

#### FORD TRUE

C: 662-645-1119 O: 662-846-1425

ford@smalltownproperties.com

701 W. Sunflower Rd - Cleveland, MS 38732

Check out this "Delta Mini-Farm" in Tallahatchie County, MS. This 3.6± acre tract offers multiple uses and is situated 4± miles southeast of Crowder, 9± miles northwest of Charleston and 1.5± miles west of Highway 35. Agriculture wise, the property consists of two main soil types: Waverly Silt Loam and Falaya Silt Loam. The farm is currently planted in soybeans but would accommodate most any crop. The wooded acreage is an ideal habitat for wildlife. Upon initial evaluation of this tract, multiple deer trails were noted.