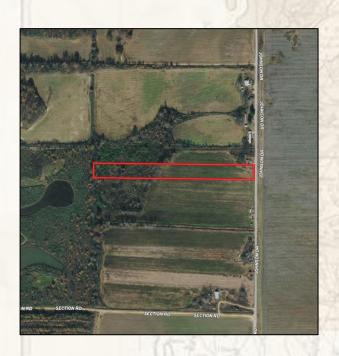

#### Location:

- Tallahatchie County, MS
- Johnson Drive Frontage
- 4± Miles Southeast of Crowder

#### **Property Information:**

3.6± Acres

NEW MAP

- 1.36± Acres Wooded
- 2.24± Acres Farmland
- Non-Irrigated