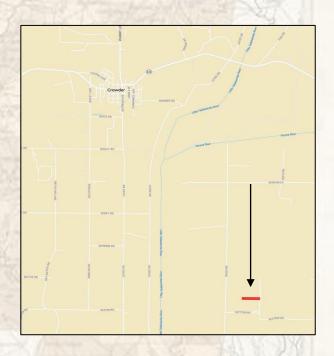

#### Location:

- Tallahatchie County, MS
- Johnson Drive Frontage
- 4± Miles Southeast of Crowder

#### FORD TRUE

C: 662-645-1119 O: 662-846-1425

ford@smalltownproperties.com

701 W. Sunflower Rd - Cleveland, MS 38732

Check out this "Delta Mini-Farm" in Tallahatchie County, MS. This 3.6± acre tract offers multiple uses and is situated 4± miles southeast of Crowder, 9± miles northwest of Charleston and 1.5± miles west of Highway 35. Agriculture wise, the property consists of two main soil types: Waverly Silt Loam and Falaya Silt Loam. The farm is currently planted in soybeans but would accommodate most any crop. The wooded acreage is an ideal habitat for wildlife. Upon initial evaluation of this tract, multiple deer trails were noted.

Directions from Charleston, MS: Travel north on Hwy 35 for approximately 7 miles and turn left onto Section Road. Travel approximately 1.5 miles to the intersection of Johnson Drive, Travel north on Johnson Drive for approximately .2 miles and the property will be on the left.