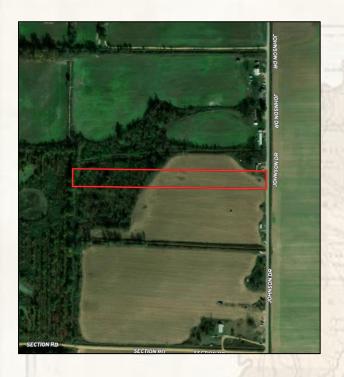

#### Location:

- Tallahatchie County, MS
- Johnson Drive Frontage
- 4± Miles Southeast of Crowder

#### **Property Information:**

3.6± Acres

NEW MAP

- 1.36± Acres Wooded
- 2.24± Acres Farmland
- Non-Irrigated

### Map Right Link