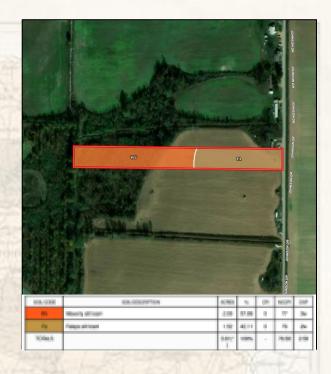

#### **Property Information:**

3.6± Acres

NEW MAP

- 1.36± Acres Wooded
- 2.24± Acres Farmland
- Non-Irrigated

#### FORD TRUE

C: 662-645-1119 O: 662-846-1425

ford@smalltownproperties.com

701 W. Sunflower Rd - Cleveland, MS 38732

Check out this "Delta Mini-Farm" in Tallahatchie County, MS. This 3.6± acre tract offers multiple uses and is situated 4± miles southeast of Crowder, 9± miles northwest of Charleston and 1.5± miles west of Highway 35. Agriculture wise, the property consists of two main soil types: Waverly Silt Loam and Falaya Silt Loam. The farm is currently planted in soybeans but would accommodate most any crop. The wooded acreage is an ideal habitat for wildlife. Upon initial evaluation of this tract, multiple deer trails were noted.