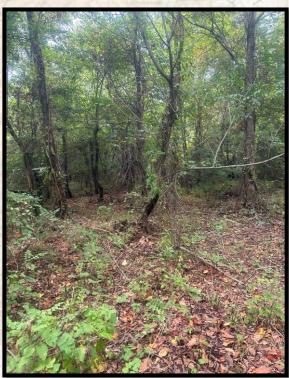

#### **Property Information:**

3.6± Acres

NEW MAP

- 1.36± Acres Wooded
- 2.24± Acres Farmland
- Non-Irrigated

#### FORD TRUE

C: 662-645-1119 O: 662-846-1425

ford@smalltownproperties.com

701 W. Sunflower Rd - Cleveland, MS 38732

Check out this "Delta Mini-Farm" in Tallahatchie County, MS. This 3.6± acre tract offers multiple uses and is situated 4± miles southeast of Crowder, 9± miles northwest of Charleston and 1.5± miles west of Highway 35. Agriculture wise, the property consists of two main soil types: Waverly Silt Loam and Falaya Silt Loam. The farm is currently planted in soybeans but would accommodate most any crop. The wooded acreage is an ideal habitat for wildlife. Upon initial evaluation of this tract, multiple deer trails were noted.