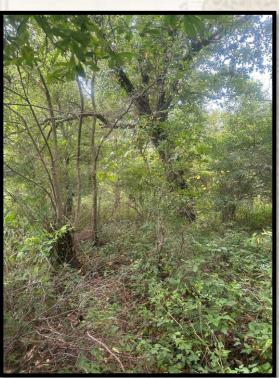

#### **Property Information:**

3.6± Acres

NEW MAP

- 1.36± Acres Wooded
- 2.24± Acres Farmland
- Non-Irrigated

#### FORD TRUE

C: 662-645-1119 O: 662-846-1425

ford@smalltownproperties.com

701 W. Sunflower Rd - Cleveland, MS 38732

Check out this "Delta Mini-Farm" in Tallahatchie County, MS. This 3.6± acre tract offers multiple uses and is situated 4± miles southeast of Crowder, 9± miles northwest of Charleston and 1.5± miles west of Highway 35. Agriculture wise, the property consists of two main soil types: Waverly Silt Loam and Falaya Silt Loam. The farm is currently planted in soybeans but would accommodate most any crop. The wooded acreage is an ideal habitat for wildlife. Upon initial evaluation of this tract, multiple deer trails were noted.