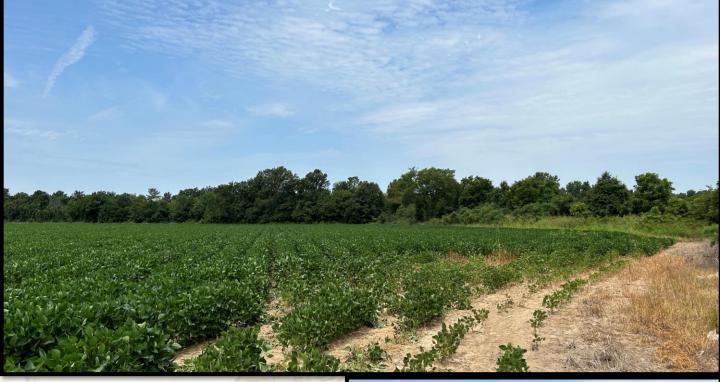

#### **Property Information:**

3.6± Acres

NEW MAP

- 1.36± Acres Wooded
- 2.24± Acres Farmland
- Non-Irrigated

#### FORD TRUE

C: 662-645-1119 O: 662-846-1425

ford@smalltownproperties.com

701 W. Sunflower Rd - Cleveland, MS 38732

Check out this "Delta Mini-Farm" in Tallahatchie County, MS. This 3.6± acre tract offers multiple uses and is situated 4± miles southeast of Crowder, 9± miles northwest of Charleston and 1.5± miles west of Highway 35. Agriculture wise, the property consists of two main soil types: Waverly Silt Loam and Falaya Silt Loam. The farm is currently planted in soybeans but would accommodate most any crop. The wooded acreage is an ideal habitat for wildlife. Upon initial evaluation of this tract, multiple deer trails were noted.