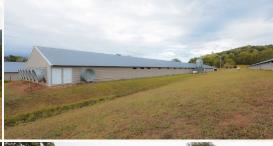

The 6-house Oldham Pullet Farm has been growing for Koch's, but can be negotiated with other growers.

JASON HEATHCOE PRINCIPAL BROKER C: 931-808-0624 O: 769-888-2522 jason@smalltownproperties.com P.O. Box 9 - Birchwood, TN 37308 smalltownproperties.com Six 40'x400' houses are on site, two built in 1997, three built in 2007 and one built in 2011. There is also a 60'x40' litter barn with concrete floors. A local farmer is currently purchasing the litter, providing extra income to the seller. The following equipment is included with the sale of the farm:

## WELCOME TO OLDHAM PULLET FARM

**WELCOME TO THE OLDHAM PULLET FARM, LOCATED IN HAMILTON COUNTY, TENNESSEE, IN BETWEEN THE CITIES OF SODDY DAISY AND DUNLAP.** Situated on Young Road, this pullet farm sits on 36± acres, with a one acre pond, beautiful rolling hills and views from a three bedroom, two bath mobile home. This is a special property, not only for the farm but in your down time from working, you can enjoy incredible whitetail deer hunting, and recreational opportunities.