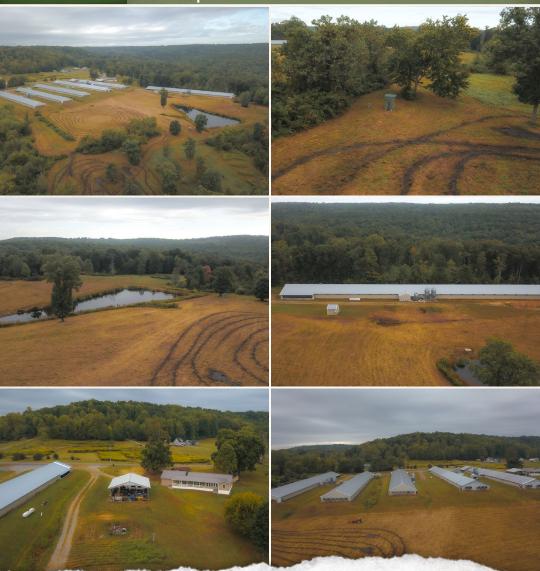

#### **PROPERTY INFORMATION:**

- 36± Acres
- Fully Operational Pullet Poultry Farm
- Spacious 3BR/2BA Mobile Home
- 1± Acre Pond

## WELCOME TO OLDHAM PULLET FARM

**WELCOME TO THE OLDHAM PULLET FARM, LOCATED IN HAMILTON COUNTY, TENNESSEE, IN BETWEEN THE CITIES OF SODDY DAISY AND DUNLAP.** Situated on Young Road, this pullet farm sits on 36± acres, with a one acre pond, beautiful rolling hills and views from a three bedroom, two bath mobile home. This is a special property, not only for the farm but in your down time from working, you can enjoy incredible whitetail deer hunting, and recreational opportunities.

The 6-house Oldham Pullet Farm has been growing for Koch's, but can be negotiated with other growers.

JASON HEATHCOE PRINCIPAL BROKER C: 931-808-0624 O: 769-888-2522 jason@smalltownproperties.com P.O. Box 9 - Birchwood, TN 37308 smalltownproperties.com Six 40'x400' houses are on site, two built in 1997, three built in 2007 and one built in 2011. There is also a 60'x40' litter barn with concrete floors. A local farmer is currently purchasing the litter, providing extra income to the seller. The following equipment is included with the sale of the farm: