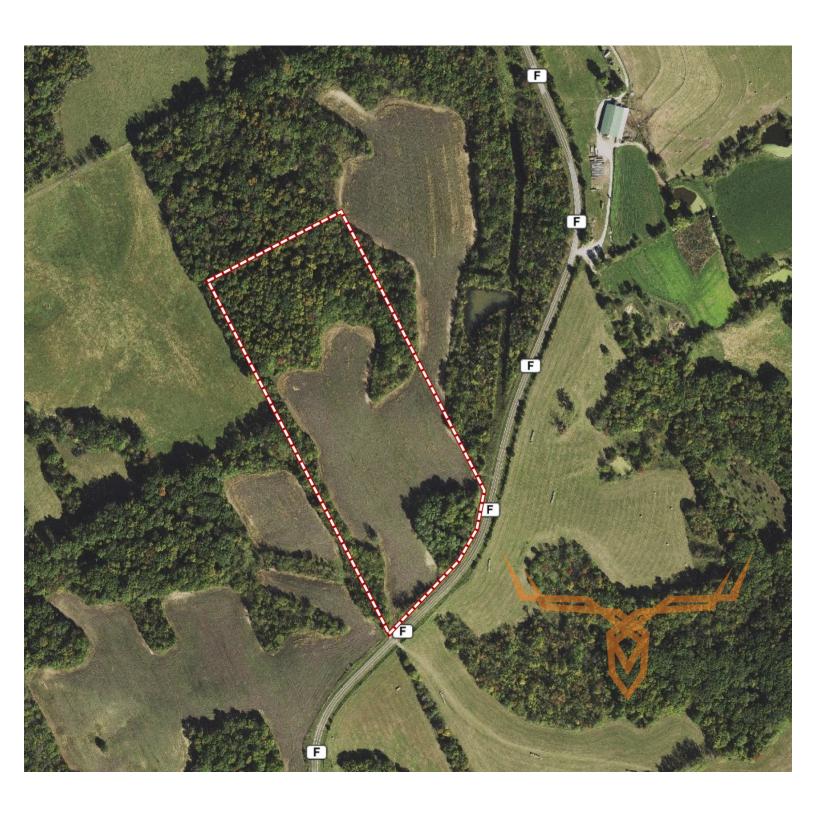

### **PROPERTY HIGHLIGHTS:**

- Located amongst the LEGENDARY Hills & Knobs
- IMPRESSIVE views of the Lincoln / Pike landscape
- Possible Build Sites with VIEWS
- Electric along Hwy F
- Blacktop frontage on Hwy F with your own new private entrance
- Plenty of Deer and Turkey on this property (See pics)

- Nice established trails to access timber
- 9± acres of open ground currently in row crop
- Potential areas for food plots or leave standing crops for deer
- New entrance into property
- Only 5 miles from Hwy61 all blacktop
- Some Deed Restrictions, see in full listing description

## PROPERTY DESCRIPTION:

Outstanding property located in the legendary hills of Northern Lincoln County! Offering impressive views of the distant knobs and ridge tops, this combo tract is packed full of great features. This property offers an excellent BUILD SITE with a demanding VIEW, electric at the highway, blacktop frontage on Hwy F, awesome deer & turkey hunting, 9+/- acres of open ground currently in row-crop and new trails for accessing the timber. This is a perfect tract to build your home and have plenty of room to HUNT a neighborhood known for producing giant bucks. Opportunity to own private land located in one of the most sought after regions north of St. Louis. Only 35 miles north of Wentzville. Some Deed restrictions: No single or doublewide mobile or modular homes, No junk yards, No animal feeding operations, No hog confinements, No commercial dog kennels, No ATV, side by side or dirt bike tracks open to public, No subdivision of this tract.