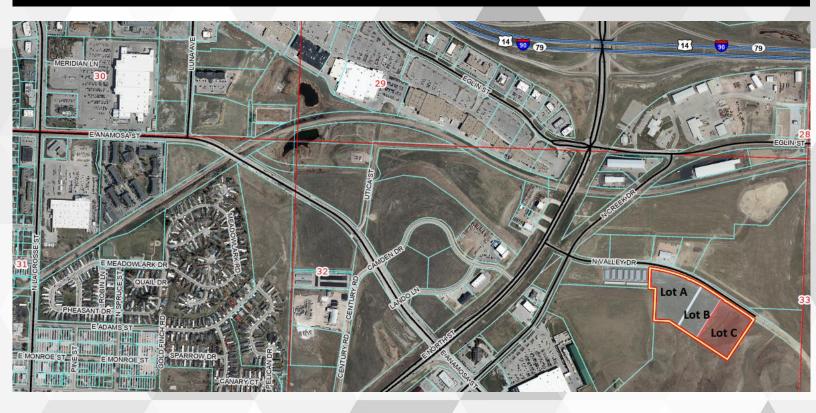

Situated just off Interstate 90 with excellent visibility and access, this site places your concept within moments of Rushmore Crossing, one of the region's most prominent retail destinations featuring Target, Sam's Club, and countless national and regional anchors.

## **Key Highlights**

- Price: \$4.00 per square foot
- Size: Approx. ±4.46 Acres (final size to be confirmed upon platting)
- Zoning: Rezone to General Commercial (GC) in progress
- Visibility: Interstate 90 frontage with close proximity to Exit 60
- Location: Near Rushmore Crossing, Rapid City's dominant retail hub
- Utilities & Infrastructure: Available at or near site (verify with city)
- Ideal For: Retail, QSR, medical, hotel, office, or service uses