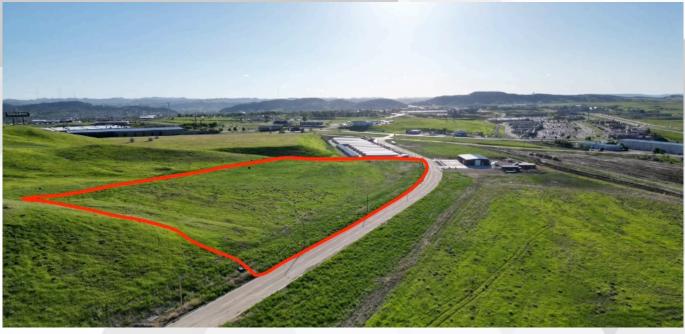

## Prime Commercial Development NORTH STAR Opportunity – Lot C, 865 North Valley Drive | Rapid City, SD \$4.00sf

Now Offering: Approx. 4.46 Acres at \$4.00/SF

Take advantage of a rare opportunity to acquire a strategically positioned commercial lot in one of Rapid City's fastest-growing corridors. Lot C is a planned ±4.46-acre subdivision of a larger parcel, currently in the process of rezoning to General Commercial — offering maximum flexibility for a wide range of retail, hospitality, service, or mixed-use development.

Situated just off Interstate 90 with excellent visibility and access, this site places your concept within moments of Rushmore Crossing, one of the region's most prominent retail destinations featuring Target, Sam's Club, and countless national and regional anchors.