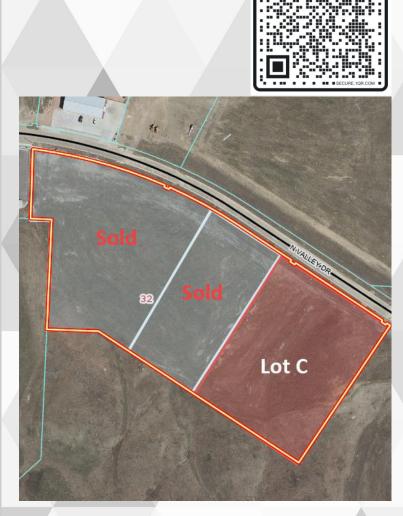

## Prime Commercial Development NORTH STAR Opportunity – Lot C, 865 North Valley Drive | Rapid City, SD \$4.00sf

Now Offering: Approx. 4.46 Acres at \$4.00/SF

Take advantage of a rare opportunity to acquire a strategically positioned commercial lot in one of Rapid City's fastest-growing corridors. Lot C is a planned ±4.46-acre subdivision of a larger parcel, currently in the process of rezoning to General Commercial — offering maximum flexibility for a wide range of retail, hospitality, service, or mixed-use development.

## **Key Highlights**

- Price: \$4.00 per square foot
- Size: Approx. ±4.46 Acres (final size to be confirmed upon platting)
- Zoning: Rezone to General Commercial (GC) in progress
- Visibility: Interstate 90 frontage with close proximity to Exit 60
- Location: Near Rushmore Crossing, Rapid City's dominant retail hub
- Utilities & Infrastructure: Available at or near site (verify with city)
- Ideal For: Retail, QSR, medical, hotel, office, or service uses