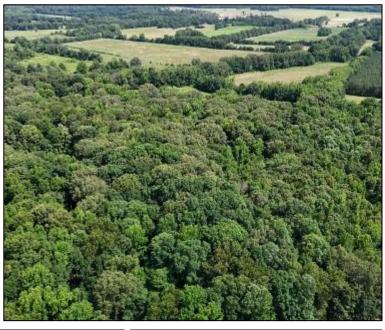

### **Recreational Hunting Tract with Tons of Potential**

66± ACRES IN PANOLA COUNTY, MS

OWNER FINANCING AVALIABLE to qualified Buyers!

\$263,670

Discover the possibilities with this exceptional 66± acre recreational property in beautiful Panola County, MS. This diverse tract of land offers many opportunities for investment and enjoyment. Featuring 45± acres of very mature pine and hardwood timber, all of which are high-quality pole and saw logs, providing an additional investment opportunity. There are several potential homesites, including one with an ideal location for a 3-5 acre pond behind it and 25± acres of pastureland perfect for horses or cattle. The southern border joins crop ground, enhancing its hunting potential, with abundant deer and turkey, making it a potential hunter's paradise. This property also offers paved road frontage on Pope Crowder Road for easy access and is conveniently located just 3.4 miles from I-55 and 7 miles from Enid Lake. Whether you want to build a dream home, establish a farm, or enjoy the great outdoors, this property has everything. Take advantage of this incredible opportunity! *OWNER FINANCING AVALIABLE to qualified Buyers!* Call Tom TODAY to view this outstanding property!