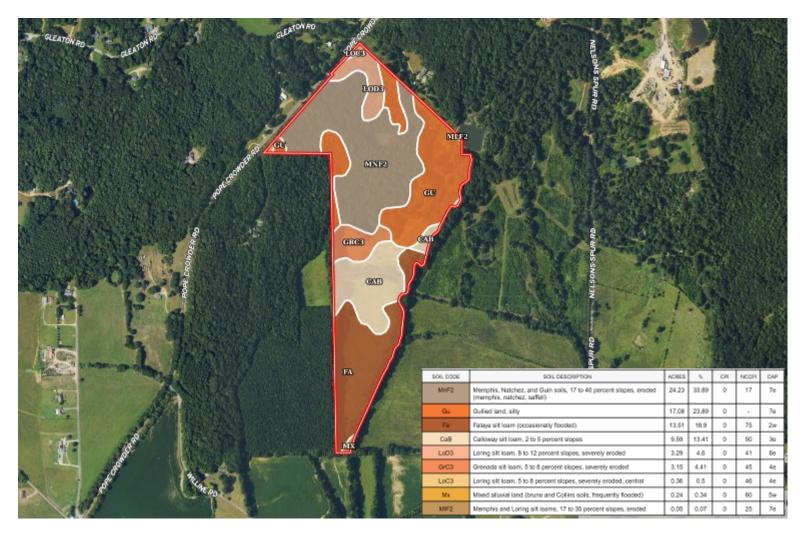

2011-2024 BEST BROKERAGES

Information is believed to be accurate but not quaranteed

















The Land & Homes Expert You Can Trust!

#### TOM SMITH

O: 601.898.2772 C: 601.454.9397

Tom@TomSmithLand.com





## AERIAL MAP



Click Here for the LandId Interactive Map Link

The Land & Homes Expert You Can Trust!

#### TOM **SMITH**

ALC®, BROKER

O: 601.898.2772 C: 601.454.9397

Tom@TomSmithLand.com

TomSmithLandandHomes.com



## OWNERSHIP MAP



The Land & Homes Expert You Can Trust!

#### TOM **SMITH**

ALCO BROKED

O: 601.898.2772 C: 601.454.9397

Tom@TomSmithLand.com

TomSmithLandandHomes.com



## TOPO MAP



The Land & Homes Expert You Can Trust!

#### TOM **SMITH**

ALC®, BROKER

O: 601.898.2772 C: 601.454.9397

Tom@TomSmithLand.com

TomSmithLandandHomes.com



# SOIL MAP



The Land & Homes Expert You Can Trust!

#### TOM SMITH

O: 601.898.2772 C: 601.454.9397

Tom@TomSmithLand.com



### DIRECTIONAL MAP



<u>Directions from I-55 in Enid, MS</u>: Take exit 233 towards CR 36/Enid Dam Rd./Pope Rd. Turn left onto CR 36 and travel 0.2 miles. Turn right onto Hwy 51 N and travel 4.3 miles. Turn left onto Main Street and travel 1.4 miles. Keep left to continue onto Pope Crowder Road. After 1 mile, the property will be on your right. <u>Google Map Link</u>