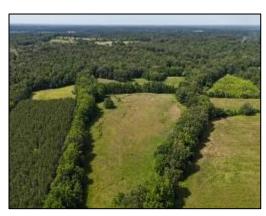

### **Recreational Hunting Tract with Tons of Potential**

66± ACRES IN PANOLA COUNTY, MS

OWNER FINANCING AVALIABLE to qualified Buyers!

\$263,670

Discover the possibilities with this exceptional 66± acre recreational property in beautiful Panola County, MS. This diverse tract of land offers many opportunities for investment and enjoyment. Featuring 45± acres of very mature pine and hardwood timber, all of which are high-quality pole and saw logs, providing an additional investment opportunity. There are several potential homesites, including one with an ideal location for a 3-5 acre pond behind it and 25± acres of pastureland perfect for horses or cattle. The southern border joins crop ground, enhancing its hunting potential, with abundant deer and turkey, making it a potential hunter's paradise. This property also offers paved road frontage on Pope Crowder Road for easy access and is conveniently located just 3.4 miles from I-55 and 7 miles from Enid Lake. Whether you want to build a dream home, establish a farm, or enjoy the great outdoors, this property has everything. Take advantage of this incredible opportunity! *OWNER FINANCING AVALIABLE to qualified Buyers!* Call Tom TODAY to view this outstanding property!