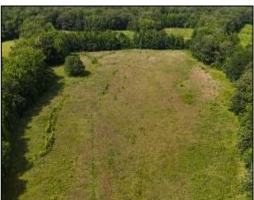

### **Recreational Hunting Tract with Tons of Potential**

66± ACRES IN PANOLA COUNTY, MS

OWNER FINANCING AVALIABLE to qualified Buyers!

\$263,670

Discover the possibilities with this exceptional 66± acre recreational property in beautiful Panola County, MS. This diverse tract of land offers many opportunities for investment and enjoyment. Featuring 45± acres of very mature pine and hardwood timber, all of which are high-quality pole and saw logs, providing an additional investment opportunity. There are several potential homesites, including one with an ideal location for a 3-5 acre pond behind it and 25± acres of pastureland perfect for horses or cattle. The southern border joins crop ground, enhancing its hunting potential, with abundant deer and turkey, making it a potential hunter's paradise. This property also offers paved road frontage on Pope Crowder Road for easy access and is conveniently located just 3.4 miles from I-55 and 7 miles from Enid Lake. Whether you want to build a dream home, establish a farm, or enjoy the great outdoors, this property has everything. Take advantage of this incredible opportunity! *OWNER FINANCING AVALIABLE to qualified Buyers!* Call Tom TODAY to view this outstanding property!