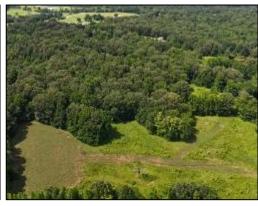

### **Recreational Hunting Tract with Tons of Potential**

66± ACRES IN PANOLA COUNTY, MS

OWNER FINANCING AVALIABLE to qualified Buyers!

\$263,670

Discover the possibilities with this exceptional 66± acre recreational property in beautiful Panola County, MS. This diverse tract of land offers many opportunities for investment and enjoyment. Featuring 45± acres of very mature pine and hardwood timber, all of which are high-quality pole and saw logs, providing an additional investment opportunity. There are several potential homesites, including one with an ideal location for a 3-5 acre pond behind it and 25± acres of pastureland perfect for horses or cattle. The southern border joins crop ground, enhancing its hunting potential, with abundant deer and turkey, making it a potential hunter's paradise. This property also offers paved road frontage on Pope Crowder Road for easy access and is conveniently located just 3.4 miles from I-55 and 7 miles from Enid Lake. Whether you want to build a dream home, establish a farm, or enjoy the great outdoors, this property has everything. Take advantage of this incredible opportunity! *OWNER FINANCING AVALIABLE to qualified Buyers!* Call Tom TODAY to view this outstanding property!