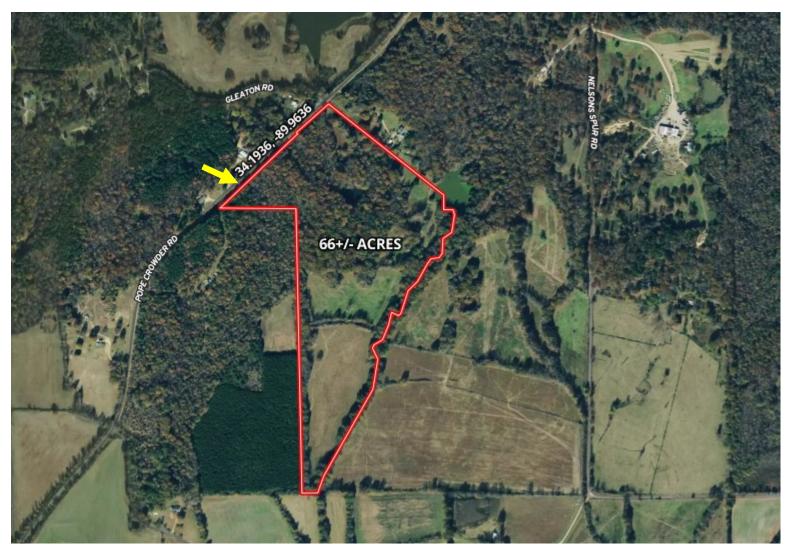

## AERIAL MAP

Click Here for the LandId Interactive Map Link

The Land & Homes Expert You Can Trust!

### **Recreational Hunting Tract with Tons of Potential**

66± ACRES IN PANOLA COUNTY, MS

OWNER FINANCING AVALIABLE to qualified Buyers!

\$263,670

Discover the possibilities with this exceptional 66± acre recreational property in beautiful Panola County, MS. This diverse tract of land offers many opportunities for investment and enjoyment. Featuring 45± acres of very mature pine and hardwood timber, all of which are high-quality pole and saw logs, providing an additional investment opportunity. There are several potential homesites, including one with an ideal location for a 3-5 acre pond behind it and 25± acres of pastureland perfect for horses or cattle. The southern border joins crop ground, enhancing its hunting potential, with abundant deer and turkey, making it a potential hunter's paradise. This property also offers paved road frontage on Pope Crowder Road for easy access and is conveniently located just 3.4 miles from I-55 and 7 miles from Enid Lake. Whether you want to build a dream home, establish a farm, or enjoy the great outdoors, this property has everything. Take advantage of this incredible opportunity! *OWNER FINANCING AVALIABLE to qualified Buyers!* Call Tom TODAY to view this outstanding property!