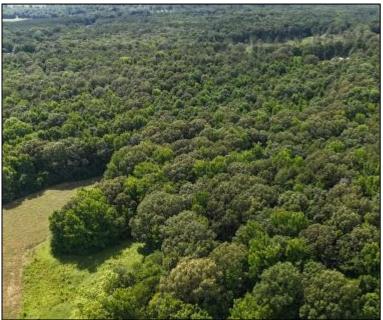

### **Recreational Hunting Tract with Tons of Potential**

66± ACRES IN PANOLA COUNTY, MS

OWNER FINANCING AVALIABLE to qualified Buyers!

\$263,670

Discover the possibilities with this exceptional 66± acre recreational property in beautiful Panola County, MS. This diverse tract of land offers many opportunities for investment and enjoyment. Featuring 45± acres of very mature pine and hardwood timber, all of which are high-quality pole and saw logs, providing an additional investment opportunity. There are several potential homesites, including one with an ideal location for a 3-5 acre pond behind it and 25± acres of pastureland perfect for horses or cattle. The southern border joins crop ground, enhancing its hunting potential, with abundant deer and turkey, making it a potential hunter's paradise. This property also offers paved road frontage on Pope Crowder Road for easy access and is conveniently located just 3.4 miles from I-55 and 7 miles from Enid Lake. Whether you want to build a dream home, establish a farm, or enjoy the great outdoors, this property has everything. Take advantage of this incredible opportunity! *OWNER FINANCING AVALIABLE to qualified Buyers!* Call Tom TODAY to view this outstanding property!