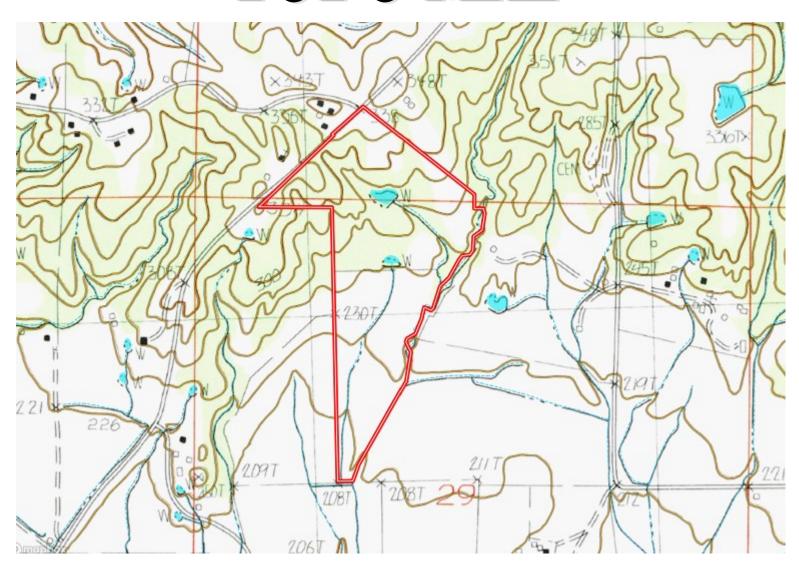

this outstanding property!



TOM SMITH ALC®, BROKER

Office: 601.898.2772 Cell: 601.454.9397

Tom@TomSmithLand.com



Call The Land Man Today!

TomSmithLandandHomes.com

2011-2024 BEST BROKERAGES

Information is believed to be accurate but not quaranteed

















The Land & Homes Expert You Can Trust!

#### TOM SMITH

O: 601.898.2772 C: 601.454.9397

Tom@TomSmithLand.com





## AERIAL MAP



Click Here for the LandId Interactive Map Link

The Land & Homes Expert You Can Trust!

#### TOM **SMITH**

ALC®, BROKER

O: 601.898.2772 C: 601.454.9397

Tom@TomSmithLand.com

TomSmithLandandHomes.com



## OWNERSHIP MAP



The Land & Homes Expert You Can Trust!

#### TOM **SMITH**

ALCO BROKED

O: 601.898.2772 C: 601.454.9397

Tom@TomSmithLand.com

TomSmithLandandHomes.com



## TOPO MAP



The Land & Homes Expert You Can Trust!

#### TOM **SMITH**

ALC®, BROKER

O: 601.898.2772 C: 601.454.9397

Tom@TomSmithLand.com

TomSmithLandandHomes.com



# SOIL MAP



The Land & Homes Expert You Can Trust!

#### TOM SMITH

O: 601.898.2772 C: 601.454.9397

Tom@TomSmithLand.com



### DIRECTIONAL MAP



<u>Directions from I-55 in Enid, MS</u>: Take exit 233 towards CR 36/Enid Dam Rd./Pope Rd. Turn left onto CR 36 and travel 0.2 miles. Turn right onto Hwy 51 N and travel 4.3 miles. Turn left onto Main Street and travel 1.4 miles. Keep left to continue onto Pope Crowder Road. After 1 mile, the property will be on your right. <u>Google Map Link</u>