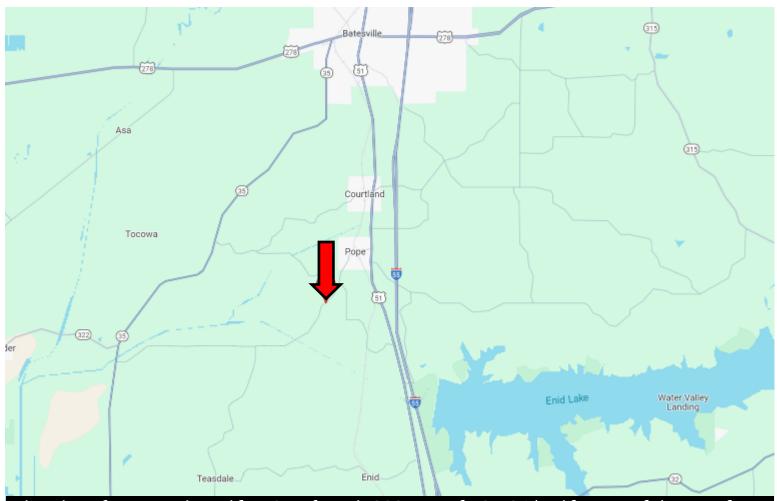

### DIRECTIONAL MAP

<u>Directions from I-55 in Enid, MS</u>: Take exit 233 towards CR 36/Enid Dam Rd./Pope Rd. Turn left onto CR 36 and travel 0.2 miles. Turn right onto Hwy 51 N and travel 4.3 miles. Turn left onto Main Street and travel 1.4 miles. Keep left to continue onto Pope Crowder Road. After 1 mile, the property will be on your right. <u>Google Map Link</u>