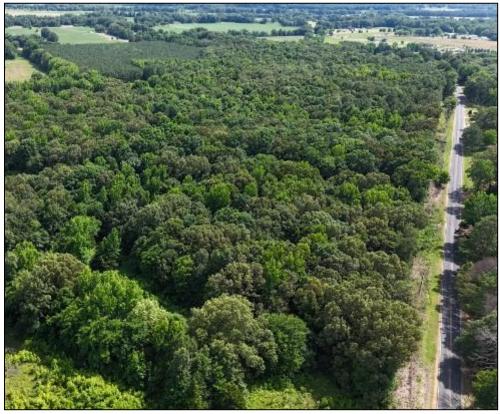

### **Recreational Hunting Tract with Tons of Potential**

66± ACRES IN PANOLA COUNTY, MS

OWNER FINANCING AVALIABLE to qualified Buyers!

\$263,670

Discover the possibilities with this exceptional 66± acre recreational property in beautiful Panola County, MS. This diverse tract of land offers many opportunities for investment and enjoyment. Featuring 45± acres of very mature pine and hardwood timber, all of which are high-quality pole and saw logs, providing an additional investment opportunity. There are several potential homesites, including one with an ideal location for a 3-5 acre pond behind it and 25± acres of pastureland perfect for horses or cattle. The southern border joins crop ground, enhancing its hunting potential, with abundant deer and turkey, making it a potential hunter's paradise. This property also offers paved road frontage on Pope Crowder Road for easy access and is conveniently located just 3.4 miles from I-55 and 7 miles from Enid Lake. Whether you want to build a dream home, establish a farm, or enjoy the great outdoors, this property has everything. Take advantage of this incredible opportunity! *OWNER FINANCING AVALIABLE to qualified Buyers!* Call Tom TODAY to view this outstanding property!