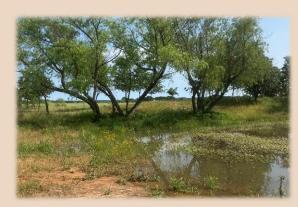

## 24+/- Acres Callahan County

Pristine 24 +or- Acres on paved road with approx. 6 acres in Coastal. This property is clean and would be a great horse or cattle property. The Coastal field has been weed killed and fertilized for the last three years and is clean with a great stand this year. The property is fenced on 3 sides and cross fenced and includes one tank. It would be easy to run your livestock on the 18+ or – acres and then cut and bale the 6 acres in Coastal. There are numerous oak trees on the 18+ or- acres with a few mesquites. If you have been looking for that one property, you need to come see this one. Additional acreage is available as well.

## 24+/- Acres Callahan County

- · County Callahan
- Schools Cross Plains I.S.D.
- Surface Water 1 Tank/Pond
- · Well N/A
- · Outbuildings N/A
- . Soil Type Sandy Loam
- . Terrain Flat
- Hunting Whitetail, Small Game, & Dove
- Ag Exempt Yes
- Minerals to Convey Yes (Any Owned)
- Taxes TBD
- Price Per Acre \$10,416
- Price \$250,000
- MLS 20644049