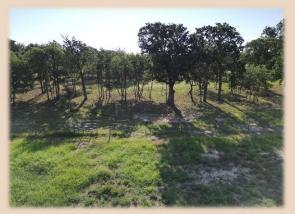

## 24+/- Acres Callahan County

Pristine 24 +or- Acres on paved road with approx. 6 acres in Coastal. This property is clean and would be a great horse or cattle property. The Coastal field has been weed killed and fertilized for the last three years and is clean with a great stand this year. The property is fenced on 3 sides and cross fenced and includes one tank. It would be easy to run your livestock on the 18+ or – acres and then cut and bale the 6 acres in Coastal. There are numerous oak trees on the 18+ or- acres with a few mesquites. If you have been looking for that one property, you need to come see this one. Additional acreage is available as well.