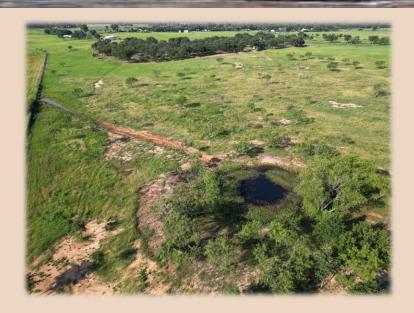

## 24+/- Acres Callahan County

Pristine 24 +or- Acres on paved road with approx. 6 acres in Coastal. This property is clean and would be a great horse or cattle property. The Coastal field has been weed killed and fertilized for the last three years and is clean with a great stand this year. The property is fenced on 3 sides and cross fenced and includes one tank. It would be easy to run your livestock on the 18+ or – acres and then cut and bale the 6 acres in Coastal. There are numerous oak trees on the 18+ or- acres with a few mesquites. If you have been looking for that one property, you need to come see this one. Additional acreage is available as well.

## 24+/- Acres Callahan County

- · County Callahan
- Schools Cross Plains I.S.D.
- Surface Water 1 Tank/Pond
- · Well N/A
- · Outbuildings N/A
- . Soil Type Sandy Loam
- . Terrain Flat
- Hunting Whitetail, Small Game, & Dove
- Ag Exempt Yes
- Minerals to Convey Yes (Any Owned)
- Taxes TBD
- Price Per Acre \$10,416
- Price \$250,000
- MLS 20644049