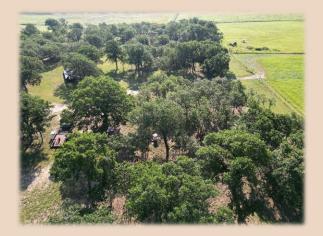

## 24+/- Acres Callahan County

Pristine 24 +or- Acres on paved road with approx. 6 acres in Coastal. This property is clean and would be a great horse or cattle property. The Coastal field has been weed killed and fertilized for the last three years and is clean with a great stand this year. The property is fenced on 3 sides and cross fenced and includes one tank. It would be easy to run your livestock on the 18+ or – acres and then cut and bale the 6 acres in Coastal. There are numerous oak trees on the 18+ or- acres with a few mesquites. If you have been looking for that one property, you need to come see this one. Additional acreage is available as well.