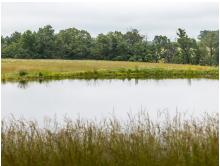

### PROPERTY HIGHLIGHTS:

- 66+/- acres with diverse terrain
- Includes a scenic pond and a year round flowing creek
- Blacktop road frontage on one side
- Rich grassland ideal for cattle, horses, or hay production
- Open pasture and scattered trees

### PROPERTY DESCRIPTION:

This 66± acre tract of land presents an exceptional combination of natural beauty and practical utility. Located in Barry County, the property boasts a gently flowing creek, a serene pond, and convenient blacktop road frontage along one side. The landscape features softly rolling terrain characterized by lush grasslands and clusters of trees, making it an ideal setting for livestock grazing, constructing your dream home, or enjoying recreational activities. The land is equipped with solar-powered electric fencing, adding an extra layer of functionality. With no zoning restrictions, you have the potential to develop the property according to your vision, whether that means establishing a farm, creating a personal retreat, or building a permanent residence. With a peaceful, rural setting, this property is also conveniently located just minutes south of Walmart and offers easy access to the vibrant communities of Springfield, Branson, and Aurora. Opportunities to acquire land like this in the Ozarks are rare, so don't miss your chance to secure this stunning piece of paradise today!