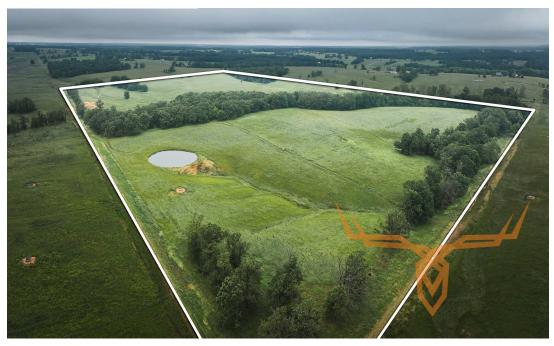

### PROPERTY HIGHLIGHTS:

- 66+/- acres with diverse terrain
- Includes a scenic pond and a year round flowing creek
- Blacktop road frontage on one side
- Rich grassland ideal for cattle, horses, or hay production
- Open pasture and scattered trees

### PROPERTY DESCRIPTION:

This 66± acre tract of land presents an exceptional combination of natural beauty and practical utility. Located in Barry County, the property boasts a gently flowing creek, a serene pond, and convenient blacktop road frontage along one side. The landscape features softly rolling terrain characterized by lush grasslands and clusters of trees, making it an ideal setting for livestock grazing, constructing your dream home, or enjoying recreational activities. The land is equipped with solar-powered electric fencing, adding an extra layer of functionality. With no zoning restrictions, you have the potential to develop the property according to your vision, whether that means establishing a farm, creating a personal retreat, or building a permanent residence. With a peaceful, rural setting, this property is also conveniently located just minutes south of Walmart and offers easy access to the vibrant communities of Springfield, Branson, and Aurora. Opportunities to acquire land like this in the Ozarks are rare, so don't miss your chance to secure this stunning piece of paradise today!