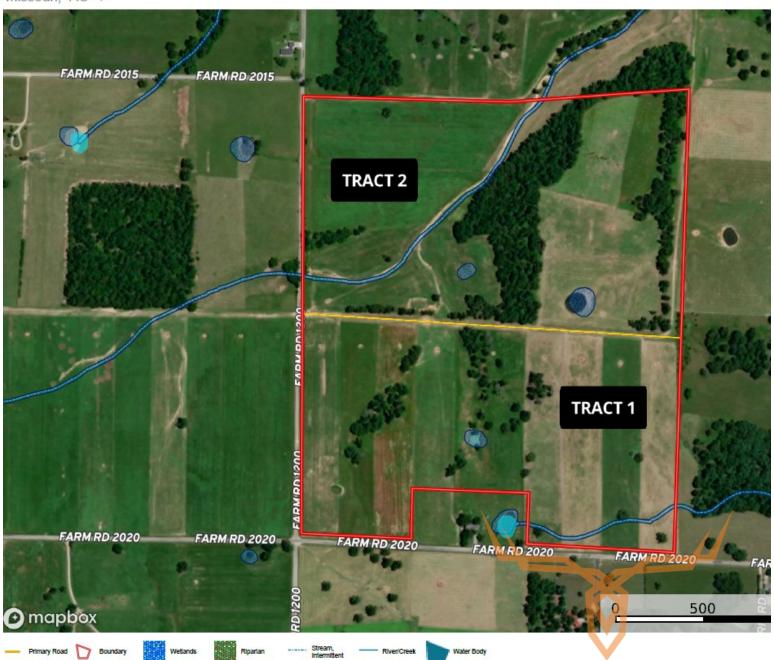

### PROPERTY HIGHLIGHTS:

- 66+/- acres with diverse terrain
- Includes a scenic pond and a year round flowing creek
- Blacktop road frontage on one side
- Rich grassland ideal for cattle, horses, or hay production
- Open pasture and scattered trees

### PROPERTY DESCRIPTION:

This 66± acre tract of land presents an exceptional combination of natural beauty and practical utility. Located in Barry County, the property boasts a gently flowing creek, a serene pond, and convenient blacktop road frontage along one side. The landscape features softly rolling terrain characterized by lush grasslands and clusters of trees, making it an ideal setting for livestock grazing, constructing your dream home, or enjoying recreational activities. The land is equipped with solar-powered electric fencing, adding an extra layer of functionality. With no zoning restrictions, you have the potential to develop the property according to your vision, whether that means establishing a farm, creating a personal retreat, or building a permanent residence. With a peaceful, rural setting, this property is also conveniently located just minutes south of Walmart and offers easy access to the vibrant communities of Springfield, Branson, and Aurora. Opportunities to acquire land like this in the Ozarks are rare, so don't miss your chance to secure this stunning piece of paradise today!

## 2020 & 1200 Crane, MO, 65633

Missouri, AC +/-

RaShell Burke P: 660-723-0414

www.TrophyPA.com

640Cepi Drive, Suite 100, Chesterfield, MO 63005