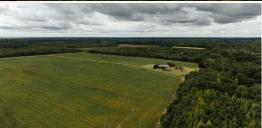

Not only does this property offer fun and enjoyment to daily living, but it also produces a passive annual income of \$9,239. This is from  $77.44\pm$  acres being enrolled in CRP hardwood timber with varying contract lengths. You will find  $60\pm$  acres of row crop located in front of the home which is leased annually for additional passive income. The current crop is planted in soybeans.

### **PROPERTY INFORMATION:**

- 2,800± SqFt Brick Home
- 3 Bedrooms, 2 Baths
- 176.18± Total Surveyed Acres
- 77.44± Acres Enrolled in CRP Timber
- Currently Pays \$9,239 Annually:
  - 31.51± Acres: \$3,974 Through 2030
  - 33.05± Acres: \$3,900 Through 2033
  - 12.88± Acres: \$1,365 Through 2034
- 60± Acres Row Crop, Leased Annually
- Abundant Wildlife
- Potential Duck Hole
- Internal Trails
- 2 Established Food Plot Areas
- 2 Outbuildings