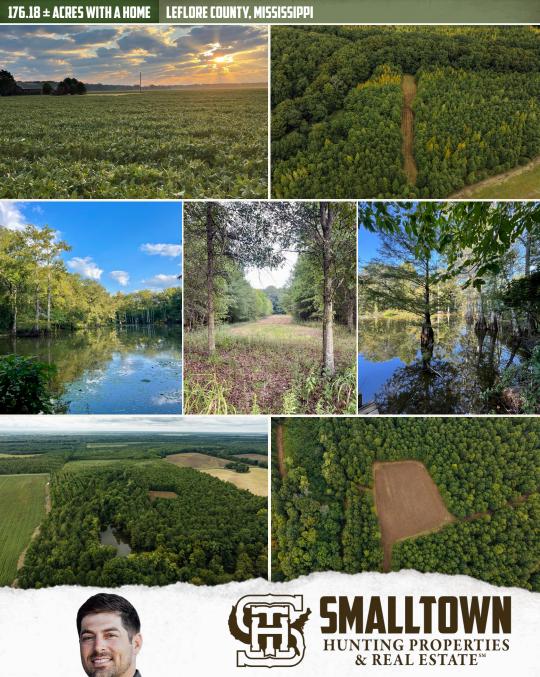

## WELCOME TO THE LEFLORE 176.18

**INTRODUCING A SPECIAL, ONE-OF-A-KIND PROPERTY IN LEFLORE COUNTY, MS.** It has taken years to create this well thought out, peaceful, diverse tract. The 176.18± surveyed acre property is ready to be enjoyed and explored!

A 2,800± square foot home is located in the heart of the property. You can look forward to being surrounded by nature and enjoying the wildlife and sunrises. The brick home features three bedrooms, two bathrooms and fresh neutral paint throughout. The current kitchen appliances will remain. A new roof with architectural shingles was installed in 2021. Behind the house are two outbuildings on concrete slabs which will come in handy for your outdoor needs.

Not only does this property offer fun and enjoyment to daily living, but it also produces a passive annual income of \$9,239. This is from  $77.44\pm$  acres being enrolled in CRP hardwood timber with varying contract lengths. You will find  $60\pm$  acres of row crop located in front of the home which is leased annually for additional passive income. The current crop is planted in soybeans.

## **MORE ABOUT THE LEFLORE 176.18**

The game camera footage will have you pulling out your camo in no time! There is a history of good deer and turkey hunting which will be passed from one generation to the next. Two established food plots are in place and internal trails make hunting and riding the property very convenient. There is also potential for a duck hole on the property.