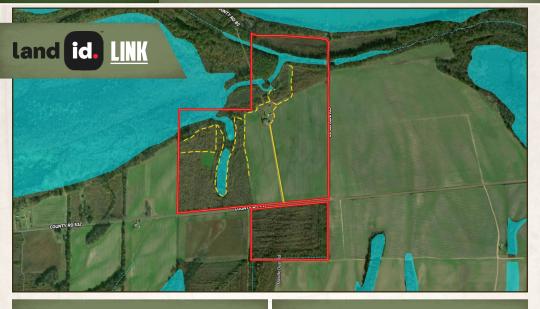

### **PROPERTY INFORMATION:**

- 2,800± SqFt Brick Home
- 3 Bedrooms, 2 Baths
- 176.18± Total Surveyed Acres
- 77.44± Acres Enrolled in CRP Timber
- Currently Pays \$9,239 Annually:
  - 31.51± Acres: \$3,974 Through 2030
  - 33.05± Acres: \$3,900 Through 2033
  - 12.88± Acres: \$1,365 Through 2034
- 60± Acres Row Crop, Leased Annually
- Abundant Wildlife
- Potential Duck Hole
- Internal Trails
- 2 Established Food Plot Areas
- 2 Outbuildings

## WELCOME TO THE LEFLORE 176.18

**INTRODUCING A SPECIAL, ONE-OF-A-KIND PROPERTY IN LEFLORE COUNTY, MS.** It has taken years to create this well thought out, peaceful, diverse tract. The 176.18± surveyed acre property is ready to be enjoyed and explored!

Not only does this property offer fun and enjoyment to daily living, but it also produces a passive annual income of \$9,239. This is from  $77.44\pm$  acres being enrolled in CRP hardwood timber with varying contract lengths. You will find  $60\pm$  acres of row crop located in front of the home which is leased annually for additional passive income. The current crop is planted in soybeans.

## **MORE ABOUT THE LEFLORE 176.18**

The game camera footage will have you pulling out your camo in no time! There is a history of good deer and turkey hunting which will be passed from one generation to the next. Two established food plots are in place and internal trails make hunting and riding the property very convenient. There is also potential for a duck hole on the property.

This hunter's paradise joins Robinson Bayou and is approximately six miles from Malmaison WMA. Grenada Lake is just 30± miles away.

Consider this 176.18± surveyed acre Leflore County tract for a weekend getaway or a forever home, you choose.