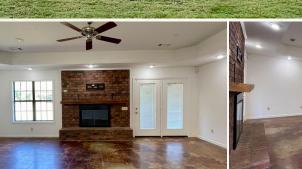

A 2,800± square foot home is located in the heart of the property. You can look forward to being surrounded by nature and enjoying the wildlife and sunrises. The brick home features three bedrooms, two bathrooms and fresh neutral paint throughout. The current kitchen appliances will remain. A new roof with architectural shingles was installed in 2021. Behind the house are two outbuildings on concrete slabs which will come in handy for your outdoor needs.