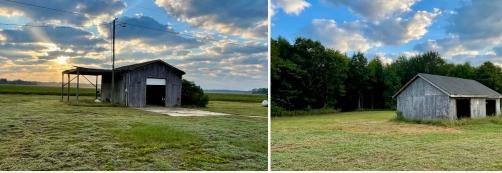

A 2,800± square foot home is located in the heart of the property. You can look forward to being surrounded by nature and enjoying the wildlife and sunrises. The brick home features three bedrooms, two bathrooms and fresh neutral paint throughout. The current kitchen appliances will remain. A new roof with architectural shingles was installed in 2021. Behind the house are two outbuildings on concrete slabs which will come in handy for your outdoor needs.

## **MORE ABOUT THE LEFLORE 176.18**

The game camera footage will have you pulling out your camo in no time! There is a history of good deer and turkey hunting which will be passed from one generation to the next. Two established food plots are in place and internal trails make hunting and riding the property very convenient. There is also potential for a duck hole on the property.