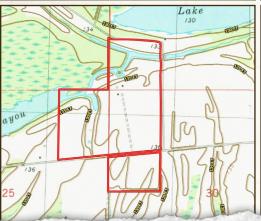

food plots are in place and internal trails make hunting and riding the property very convenient. There is also potential for a duck hole on the property.

This hunter's paradise joins Robinson Bayou and is approximately six miles from Malmaison WMA. Grenada Lake is just 30± miles away.

Consider this 176.18± surveyed acre Leflore County tract for a weekend getaway or a forever home, you choose.

> Call or text Michael Cooper today to schedule a private tour and showing.













#### 176.18 ± ACRES WITH A HOME LEFLORE COUNTY, MISSISSIPPI















176.18 ± ACRES WITH A HOME **LEFLORE COUNTY, MISSISSIPPI** 









EMAN .

176.18 ± ACRES WITH A HOME **LEFLORE COUNTY, MISSISSIPPI** 













176.18 ± ACRES WITH A HOME **LEFLORE COUNTY, MISSISSIPPI** 



## **TOPOGRAPHY MAP**









#### 176.18 ± ACRES WITH A HOME LEFLORE COUNTY, MISSISSIPPI

Greenwood

0



Directions From the Intersection of Highway 7 and Highway 82 in Greenwood, MS: Travel north approximately 12 miles on Highway 7 and turn left onto County Road 112. Proceed 3.8 miles and the driveway will be on the right.

## LINK TO GOOGLE MAP DIRECTIONS