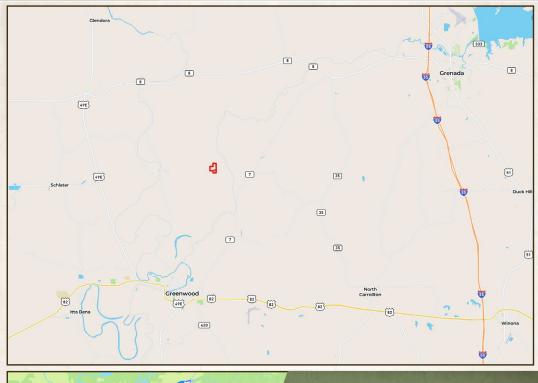

## LOCATION:

- 23001 County Road 532 Greenwood, MS 38930
- Leflore County
- 6± Miles S of Malmaison WMA
- 10± Miles N of Greenwood
- 23± Miles SW of Grenada
- 70± Miles SW of Oxford

#### 176.18 ± ACRES WITH A HOME LEFLORE COUNTY, MISSISSIPPI

Greenwood

0

Directions From the Intersection of Highway 7 and Highway 82 in Greenwood, MS: Travel north approximately 12 miles on Highway 7 and turn left onto County Road 112. Proceed 3.8 miles and the driveway will be on the right.