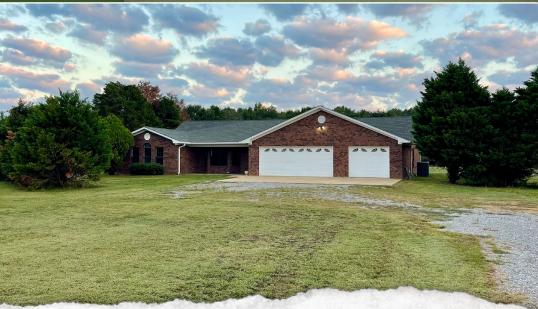

## WELCOME TO THE LEFLORE 176.18

**INTRODUCING A SPECIAL, ONE-OF-A-KIND PROPERTY IN LEFLORE COUNTY, MS.** It has taken years to create this well thought out, peaceful, diverse tract. The 176.18± surveyed acre property is ready to be enjoyed and explored!

A 2,800± square foot home is located in the heart of the property. You can look forward to being surrounded by nature and enjoying the wildlife and sunrises. The brick home features three bedrooms, two bathrooms and fresh neutral paint throughout. The current kitchen appliances will remain. A new roof with architectural shingles was installed in 2021. Behind the house are two outbuildings on concrete slabs which will come in handy for your outdoor needs.