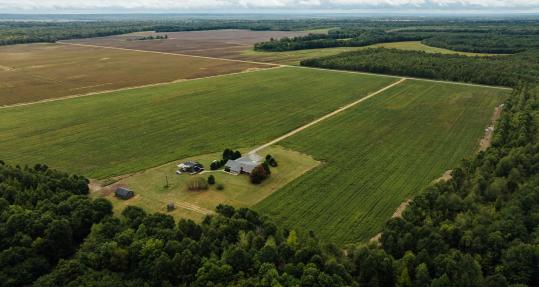

## WELCOME TO THE LEFLORE 176.18

**INTRODUCING A SPECIAL, ONE-OF-A-KIND PROPERTY IN LEFLORE COUNTY, MS.** It has taken years to create this well thought out, peaceful, diverse tract. The 176.18± surveyed acre property is ready to be enjoyed and explored!

A 2,800± square foot home is located in the heart of the property. You can look forward to being surrounded by nature and enjoying the wildlife and sunrises. The brick home features three bedrooms, two bathrooms and fresh neutral paint throughout. The current kitchen appliances will remain. A new roof with architectural shingles was installed in 2021. Behind the house are two outbuildings on concrete slabs which will come in handy for your outdoor needs.

Not only does this property offer fun and enjoyment to daily living, but it also produces a passive annual income of \$9,239. This is from  $77.44\pm$  acres being enrolled in CRP hardwood timber with varying contract lengths. You will find  $60\pm$  acres of row crop located in front of the home which is leased annually for additional passive income. The current crop is planted in soybeans.

### **PROPERTY INFORMATION:**

- 2,800± SqFt Brick Home
- 3 Bedrooms, 2 Baths
- 176.18± Total Surveyed Acres
- 77.44± Acres Enrolled in CRP Timber
- Currently Pays \$9,239 Annually:
  - 31.51± Acres: \$3,974 Through 2030
  - 33.05± Acres: \$3,900 Through 2033
  - 12.88± Acres: \$1,365 Through 2034
- 60± Acres Row Crop, Leased Annually
- Abundant Wildlife
- Potential Duck Hole
- Internal Trails
- 2 Established Food Plot Areas
- 2 Outbuildings