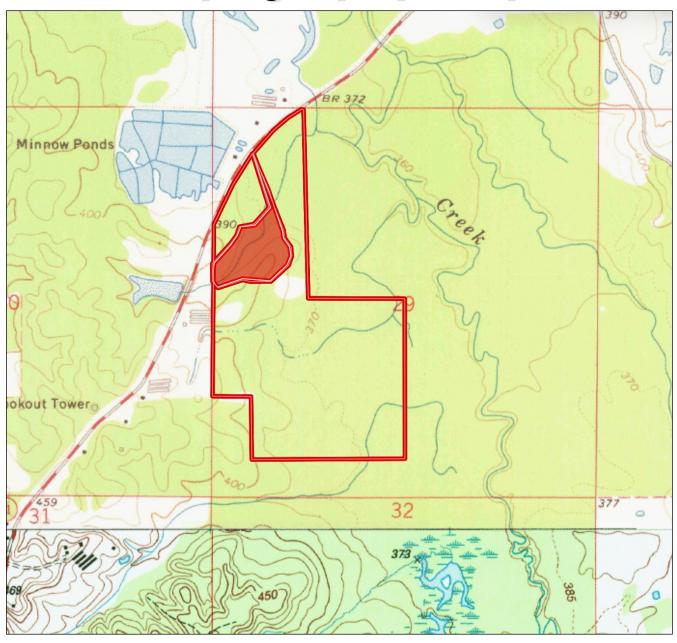

pines growing. Call Colby to schedule a viewing and experience this property firsthand! Additional Acreage with a Home Available.



















### A Real Estate Expert You Can Trust!

### COLBY WATSON REALTOR®

O: 601.898.2772 C: 601.668.8096 Colby@TomSmithLand.com



















### A Real Estate Expert You Can Trust!

### COLBY WATSON REALTOR®

O: 601.898.2772 C: 601.668.8096 Colby@TomSmithLand.com



# Ownership Map



A Real Estate Expert You Can Trust!

#### COLBY WATSON

REALTOR

O: 601.898.2772 C: 601.668.8096 Colby@TomSmithLand.com

TomSmithLandandHomes.com



## Aerial Map



A Real Estate Expert You Can Trust!

#### **COLBY WATSON**

REALTOF

O: 601.898.2772 C: 601.668.8096 Colby@TomSmithLand.com

TomSmithLandandHomes.com



2011-2024 BEST BROKERAGES

# Topography Map



A Real Estate Expert You Can Trust!

#### COLBY WATSON

REALTOR

O: 601.898.2772 C: 601.668.8096 Colby@TomSmithLand.com

TomSmithLandandHomes.com





**Directional Map** 



<u>DIRECTIONS FROM I-20 AND HWY 35 IN FOREST MS</u>: Take exit 88 towards Forest. Turn left onto Hwy 35 and travel 3.2 miles. Turn right onto Hwy 21 and travel 11.4 miles. The property will be on your right. <u>GOOGLE MAP LINK</u>