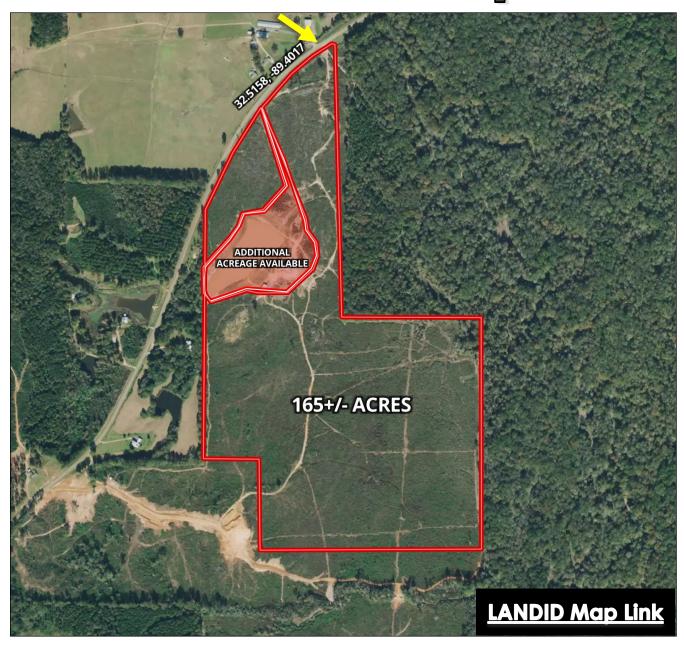

## Aerial Map

A Real Estate Expert You Can Trust!

## Recreational Tract with Tons of Potential 165± ACRES IN SCOTT COUNTY, MS

\$330,000

This unique property spans approximately 165± acres, featuring an established road system and multiple sites for food plots. Abundant wildlife signs and frequent deer sightings make it a nature lover's paradise. The property, being clear-cut five years ago, now has 5-year regeneration pines growing. Call Colby to schedule a viewing and experience this property firsthand! Additional Acreage with a Home Available.