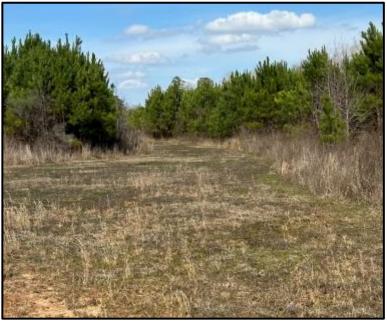

## Recreational Tract with Tons of Potential 165± ACRES IN SCOTT COUNTY, MS

\$330,000

This unique property spans approximately 165± acres, featuring an established road system and multiple sites for food plots. Abundant wildlife signs and frequent deer sightings make it a nature lover's paradise. The property, being clear-cut five years ago, now has 5-year regeneration pines growing. Call Colby to schedule a viewing and experience this property firsthand! Additional Acreage with a Home Available.