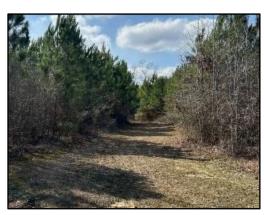

## Recreational Tract with Tons of Potential 165± ACRES IN SCOTT COUNTY, MS

\$330,000

This unique property spans approximately 165± acres, featuring an established road system and multiple sites for food plots. Abundant wildlife signs and frequent deer sightings make it a nature lover's paradise. The property, being clear-cut five years ago, now has 5-year regeneration pines growing. Call Colby to schedule a viewing and experience this property firsthand! Additional Acreage with a Home Available.