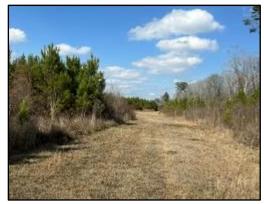

## Recreational Tract with Tons of Potential 165± ACRES IN SCOTT COUNTY, MS

\$330,000

This unique property spans approximately 165± acres, featuring an established road system and multiple sites for food plots. Abundant wildlife signs and frequent deer sightings make it a nature lover's paradise. The property, being clear-cut five years ago, now has 5-year regeneration pines growing. Call Colby to schedule a viewing and experience this property firsthand! Additional Acreage with a Home Available.