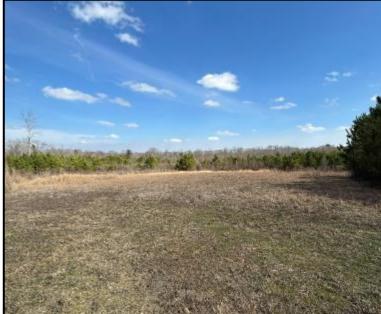

## Recreational Tract with Tons of Potential 165± ACRES IN SCOTT COUNTY, MS

\$330,000

This unique property spans approximately 165± acres, featuring an established road system and multiple sites for food plots. Abundant wildlife signs and frequent deer sightings make it a nature lover's paradise. The property, being clear-cut five years ago, now has 5-year regeneration pines growing. Call Colby to schedule a viewing and experience this property firsthand! Additional Acreage with a Home Available.