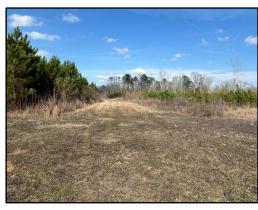

## Recreational Tract with Tons of Potential 165± ACRES IN SCOTT COUNTY, MS

\$330,000

This unique property spans approximately 165± acres, featuring an established road system and multiple sites for food plots. Abundant wildlife signs and frequent deer sightings make it a nature lover's paradise. The property, being clear-cut five years ago, now has 5-year regeneration pines growing. Call Colby to schedule a viewing and experience this property firsthand! Additional Acreage with a Home Available.