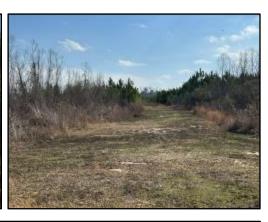

## Recreational Tract with Tons of Potential 165± ACRES IN SCOTT COUNTY, MS

\$330,000

This unique property spans approximately 165± acres, featuring an established road system and multiple sites for food plots. Abundant wildlife signs and frequent deer sightings make it a nature lover's paradise. The property, being clear-cut five years ago, now has 5-year regeneration pines growing. Call Colby to schedule a viewing and experience this property firsthand! Additional Acreage with a Home Available.