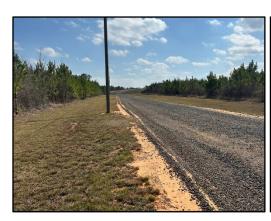

## Recreational Tract with Tons of Potential 165± ACRES IN SCOTT COUNTY, MS

\$330,000

This unique property spans approximately 165± acres, featuring an established road system and multiple sites for food plots. Abundant wildlife signs and frequent deer sightings make it a nature lover's paradise. The property, being clear-cut five years ago, now has 5-year regeneration pines growing. Call Colby to schedule a viewing and experience this property firsthand! Additional Acreage with a Home Available.