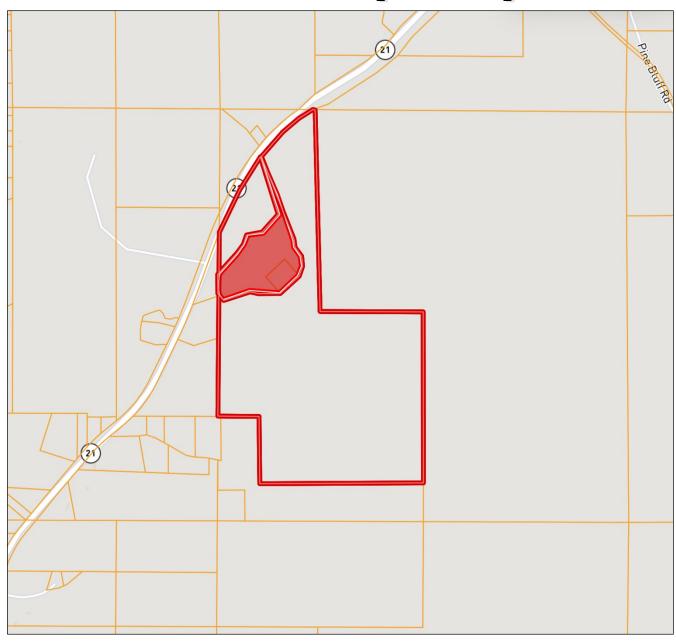

ional Tract with Tons of Potential 165± ACRES IN SCOTT COUNTY, MS



\$330,000

This unique property spans approximately 165± acres, featuring an established road system and multiple sites for food plots. Abundant wildlife signs and frequent deer sightings make it a nature lover's paradise. The property, being clear-cut five years ago, now has 5-year regeneration pines growing. Call Colby to schedule a viewing and experience this property firsthand! Additional Acreage with a Home Available.



















### A Real Estate Expert You Can Trust!

### COLBY WATSON REALTOR®

O: 601.898.2772 C: 601.668.8096 Colby@TomSmithLand.com



















### A Real Estate Expert You Can Trust!

### COLBY WATSON REALTOR®

O: 601.898.2772 C: 601.668.8096 Colby@TomSmithLand.com



# Ownership Map



A Real Estate Expert You Can Trust!

#### COLBY WATSON

REALTOR

O: 601.898.2772 C: 601.668.8096 Colby@TomSmithLand.com

TomSmithLandandHomes.com



## Aerial Map



A Real Estate Expert You Can Trust!

#### **COLBY WATSON**

REALTOF

O: 601.898.2772 C: 601.668.8096 Colby@TomSmithLand.com

TomSmithLandandHomes.com



2011-2024 BEST BROKERAGES

# Topography Map



A Real Estate Expert You Can Trust!

#### COLBY WATSON

REALTOR

O: 601.898.2772 C: 601.668.8096 Colby@TomSmithLand.com

TomSmithLandandHomes.com





**Directional Map** 



<u>DIRECTIONS FROM I-20 AND HWY 35 IN FOREST MS</u>: Take exit 88 towards Forest. Turn left onto Hwy 35 and travel 3.2 miles. Turn right onto Hwy 21 and travel 11.4 miles. The property will be on your right. <u>GOOGLE MAP LINK</u>