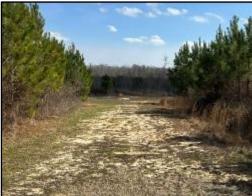

## Recreational Tract with Tons of Potential 165± ACRES IN SCOTT COUNTY, MS

\$330,000

This unique property spans approximately 165± acres, featuring an established road system and multiple sites for food plots. Abundant wildlife signs and frequent deer sightings make it a nature lover's paradise. The property, being clear-cut five years ago, now has 5-year regeneration pines growing. Call Colby to schedule a viewing and experience this property firsthand! Additional Acreage with a Home Available.