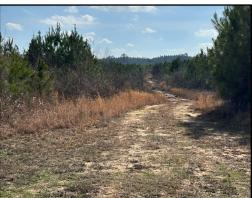

## Recreational Tract with Tons of Potential 165± ACRES IN SCOTT COUNTY, MS

\$330,000

This unique property spans approximately 165± acres, featuring an established road system and multiple sites for food plots. Abundant wildlife signs and frequent deer sightings make it a nature lover's paradise. The property, being clear-cut five years ago, now has 5-year regeneration pines growing. Call Colby to schedule a viewing and experience this property firsthand! Additional Acreage with a Home Available.