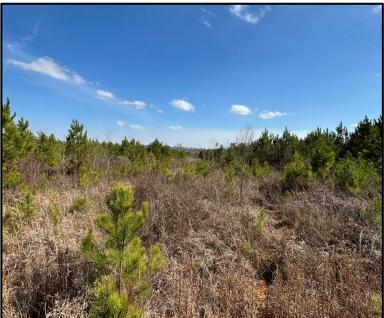

## Recreational Tract with Tons of Potential 165± ACRES IN SCOTT COUNTY, MS

\$330,000

This unique property spans approximately 165± acres, featuring an established road system and multiple sites for food plots. Abundant wildlife signs and frequent deer sightings make it a nature lover's paradise. The property, being clear-cut five years ago, now has 5-year regeneration pines growing. Call Colby to schedule a viewing and experience this property firsthand! Additional Acreage with a Home Available.