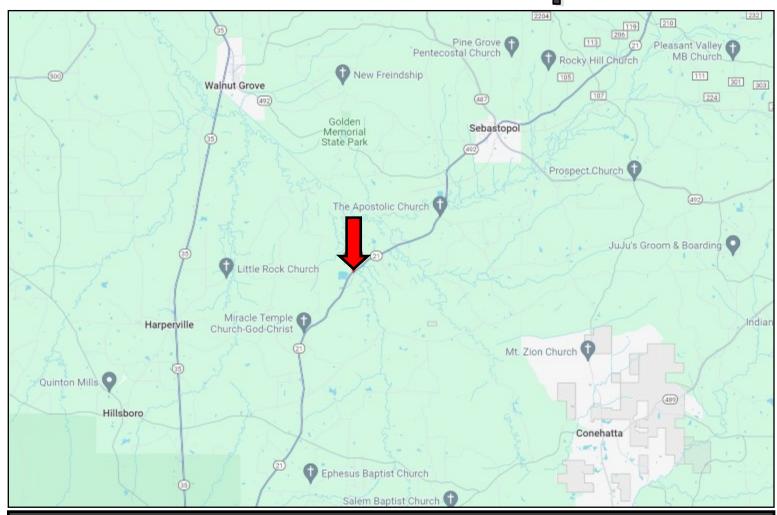

#### COLBY WATSON

REALTOR

O: 601.898.2772 C: 601.668.8096 Colby@TomSmithLand.com

TomSmithLandandHomes.com

**Directional Map** 

<u>DIRECTIONS FROM I-20 AND HWY 35 IN FOREST MS</u>: Take exit 88 towards Forest. Turn left onto Hwy 35 and travel 3.2 miles. Turn right onto Hwy 21 and travel 11.4 miles. The property will be on your right. <u>GOOGLE MAP LINK</u>