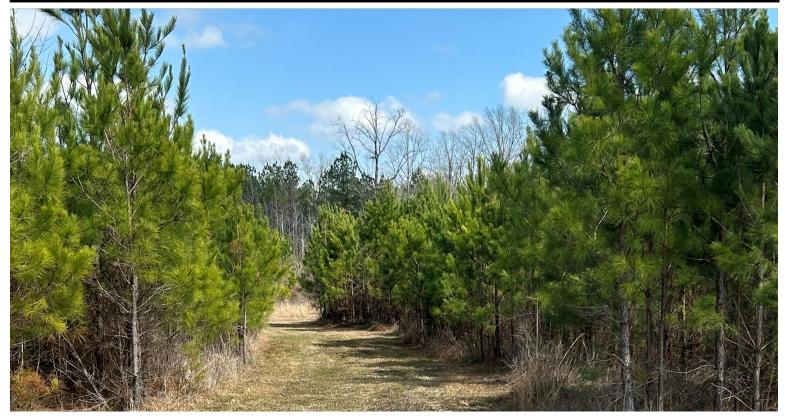

## Recreational Tract with Tons of Potential 165± ACRES IN SCOTT COUNTY, MS

\$330,000

This unique property spans approximately 165± acres, featuring an established road system and multiple sites for food plots. Abundant wildlife signs and frequent deer sightings make it a nature lover's paradise. The property, being clear-cut five years ago, now has 5-year regeneration pines growing. Call Colby to schedule a viewing and experience this property firsthand! Additional Acreage with a Home Available.