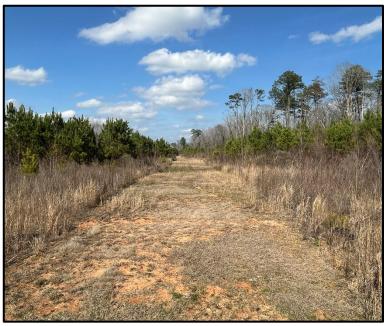

## Recreational Tract with Tons of Potential 165± ACRES IN SCOTT COUNTY, MS

\$330,000

This unique property spans approximately 165± acres, featuring an established road system and multiple sites for food plots. Abundant wildlife signs and frequent deer sightings make it a nature lover's paradise. The property, being clear-cut five years ago, now has 5-year regeneration pines growing. Call Colby to schedule a viewing and experience this property firsthand! Additional Acreage with a Home Available.