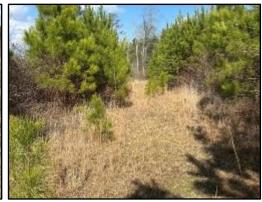

## Recreational Tract with Tons of Potential 165± ACRES IN SCOTT COUNTY, MS

\$330,000

This unique property spans approximately 165± acres, featuring an established road system and multiple sites for food plots. Abundant wildlife signs and frequent deer sightings make it a nature lover's paradise. The property, being clear-cut five years ago, now has 5-year regeneration pines growing. Call Colby to schedule a viewing and experience this property firsthand! Additional Acreage with a Home Available.