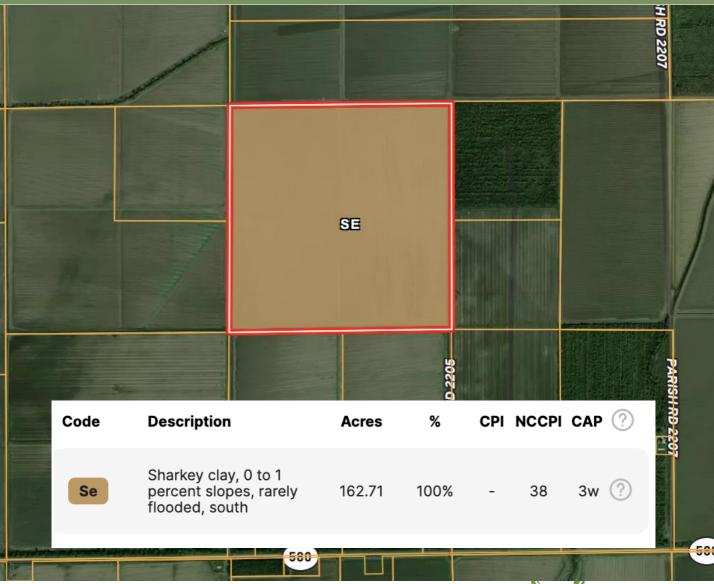

# Ownership Map

A Real Estate Expert You Can Trust TomSmithLandandHomes.com

Information is believed to be accurate but not guarantee

Soil Map

MIKE ODOM REALTOR® Office: 601.898.2772 Cell: 601.927.5018

MikeOdom@TomSmithLand.com

Fantastic investment opportunity or farm expansion!! This 160+/- acre tract of farm ground has been producing 70+ bu/acre of soybeans per acre on average for the past several years. The land has been precision graded and has a well located in the center of the property. This property produces a steady yearly income, with the current lease paying 25% of the yield. Take advantage of this opportunity to capitalize on a great investment property or the opportunity to expand your current operation. Call Mike today to schedule an appointment!!