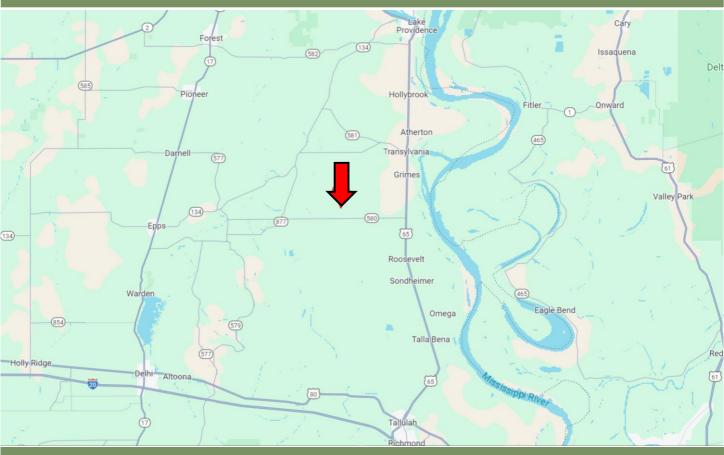

#### MIKE ODOM REALTOR® Office: 601.898.2772 Cell: 601.927.5018

MikeOdom@TomSmithLand.com

Tomsteiner Landand Hoxies Expect-More, Get-More,

Information is believed to be accurate but not guaranteed.

Directional Map

<u>Directions from Lake Providence, LA</u>: Travel Hwy 65 south towards Tallulah for 12.6 miles. Turn right on State Route 580 and travel 4.5 miles. Turn right onto Parish Rd 2205 and travel .8 miles. Look for a house located at 2526 Hwy 580. The property is located directly behind it. <u>GOOGLE MAP LINK</u>