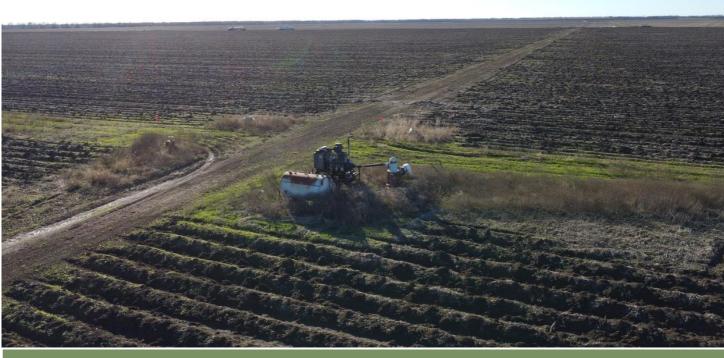

Fantastic investment opportunity or farm expansion!! This 160+/- acre tract of farm ground has been producing 70+ bu/acre of soybeans per acre on average for the past several years. The land has been precision graded and has a well located in the center of the property. This property produces a steady yearly income, with the current lease paying 25% of the yield. Take advantage of this opportunity to capitalize on a great investment property or the opportunity to expand your current operation. Call Mike today to schedule an appointment!!

### Precision graded

A Real Estate Expert You Can Trust TomSmithLandandHomes.com

leved to be accurate but not guaranteed.