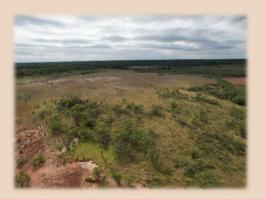

## 30+/- Ac (Tract 10) Jones County

This secluded 30+/- acre (TBD with survey) tract sits conveniently off CR 356, just 17 minutes north of Abilene and Lake Ft. Phantom. This tract has a great mix of open field and brush. There's dove, deer, hogs, turkey, and quail on this property. It would make a great hunting homestead combination property. The acreage surrounding has large mesquites and oaks, which gives the feeling of total seclusion while on the property. A new private caliche road was just installed, as well as Hawley water line to service each property. Access to nearby electricity. Seller will pay for survey with an acceptable offer. More acreage available

## 30+/- Ac (Tract 10) Jones County

- · County Jones
- Schools Lueders Avoca I.S.D.
- Pasture 30 Acres
- Water Hawley Water Available
- Soil Type Sandy Loam
- Terrain Flat
- Hunting Whitetail Deer, Dove, Quail, Hogs, Turkey & Duck
- · Outbuildings None
- Minerals to Convey None
- Ag Exempt Yes
- Taxes \$201
- Price Per Acre \$8,500
- Price \$255,000
- MLS 14767152