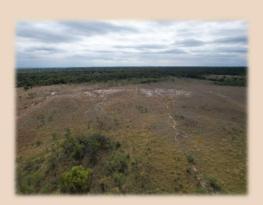

## 30+/- Ac (Tract 10) Jones County

This secluded 30+/- acre (TBD with survey) tract sits conveniently off CR 356, just 17 minutes north of Abilene and Lake Ft. Phantom. This tract has a great mix of open field and brush. There's dove, deer, hogs, turkey, and quail on this property. It would make a great hunting homestead combination property. The acreage surrounding has large mesquites and oaks, which gives the feeling of total seclusion while on the property. A new private caliche road was just installed, as well as Hawley water line to service each property. Access to nearby electricity. Seller will pay for survey with an acceptable offer. More acreage available

## 30+/- Ac (Tract 10) Jones County

- · County Jones
- Schools Lueders Avoca I.S.D.
- Pasture 30 Acres
- Water Hawley Water Available
- Soil Type Sandy Loam
- Terrain Flat
- Hunting Whitetail Deer, Dove, Quail, Hogs, Turkey & Duck
- · Outbuildings None
- Minerals to Convey None
- Ag Exempt Yes
- Taxes \$201
- Price Per Acre \$8,500
- Price \$255,000
- MLS 14767152