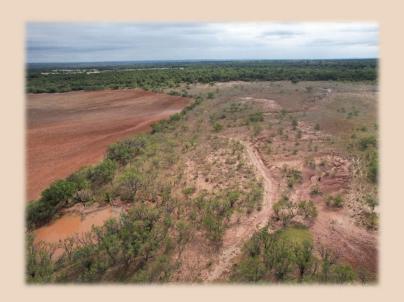

## 30+/- Ac (Tract 10) Jones County

This secluded 30+/- acre (TBD with survey) tract sits conveniently off CR 356, just 17 minutes north of Abilene and Lake Ft. Phantom. This tract has a great mix of open field and brush. There's dove, deer, hogs, turkey, and quail on this property. It would make a great hunting homestead combination property. The acreage surrounding has large mesquites and oaks, which gives the feeling of total seclusion while on the property. A new private caliche road was just installed, as well as Hawley water line to service each property. Access to nearby electricity. Seller will pay for survey with an acceptable offer. More acreage available

## 30+/- Ac (Tract 10) Jones County

- · County Jones
- Schools Lueders Avoca I.S.D.
- Pasture 30 Acres
- Water Hawley Water Available
- Soil Type Sandy Loam
- Terrain Flat
- Hunting Whitetail Deer, Dove, Quail, Hogs, Turkey & Duck
- · Outbuildings None
- Minerals to Convey None
- Ag Exempt Yes
- Taxes \$201
- Price Per Acre \$8,500
- Price \$255,000
- MLS 14767152