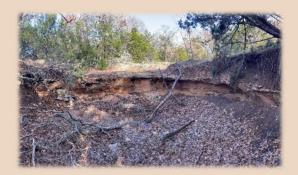

## 10+ Ac (Tr 1-4) Jones County

The 10+ acre tracts at Indian Oaks is like something you have never seen. There are a mix of Live Oak, Red Oak, and Post Oak throughout all these brand-new tracts. There has been a brand new 25 ft wide road built to county specs that allows access to each of these tracts and Taylor Electric will be running power to each tract within the next few weeks. There has been a test well drilled on the first tract to prove ground water as a viable source and it came in at a strong 7 gpm at 80 ft according to the well driller. You won't find many tracts of land with the number of oaks in this area and best of all IT IS IN JIM NED ISD! Approx. 12 min drive to downtown Tuscola, you can't get any prettier views than this. All the tracts have Oaks and some of the tracts have very gently rolling terrain giving you panoramic views of the distant wheat fields and West Texas mountains. Owner financing is available with only 10 percent down! Call today for your showing.

## 10+ Ac (Tr 1-4) Jones County

- . County Taylor
- . Schools Jim Ned Cons. I.S.D.
- Surface Water 1 Pond (Tr1)
- . Soil Type Sandy Loam
- . Terrain Rolling
- . Minerals Convey No
- . Ag Exempt Yes
- . Taxes \$77
- Price \$125,000
- MLS Multiple (\*\*Next Page)