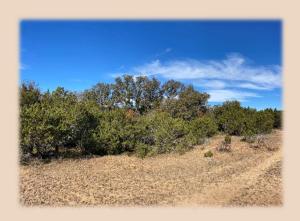

## 10+ Ac (Tr 1-4) Jones County

The 10+ acre tracts at Indian Oaks is like something you have never seen. There are a mix of Live Oak, Red Oak, and Post Oak throughout all these brand-new tracts. There has been a brand new 25 ft wide road built to county specs that allows access to each of these tracts and Taylor Electric will be running power to each tract within the next few weeks. There has been a test well drilled on the first tract to prove ground water as a viable source and it came in at a strong 7 gpm at 80 ft according to the well driller. You won't find many tracts of land with the number of oaks in this area and best of all IT IS IN JIM NED ISD! Approx. 12 min drive to downtown Tuscola, you can't get any prettier views than this. All the tracts have Oaks and some of the tracts have very gently rolling terrain giving you panoramic views of the distant wheat fields and West Texas mountains. Owner financing is available with only 10 percent down! Call today for your showing.