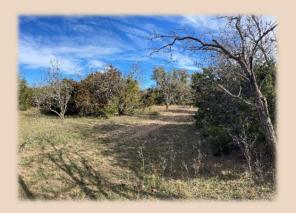

## 10+ Ac (Tr 1-4) Jones County

The 10+ acre tracts at Indian Oaks is like something you have never seen. There are a mix of Live Oak, Red Oak, and Post Oak throughout all these brand-new tracts. There has been a brand new 25 ft wide road built to county specs that allows access to each of these tracts and Taylor Electric will be running power to each tract within the next few weeks. There has been a test well drilled on the first tract to prove ground water as a viable source and it came in at a strong 7 gpm at 80 ft according to the well driller. You won't find many tracts of land with the number of oaks in this area and best of all IT IS IN JIM NED ISD! Approx. 12 min drive to downtown Tuscola, you can't get any prettier views than this. All the tracts have Oaks and some of the tracts have very gently rolling terrain giving you panoramic views of the distant wheat fields and West Texas mountains. Owner financing is available with only 10 percent down! Call today for your showing.