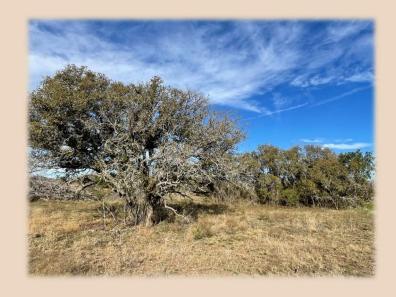

## 10+ Ac (Tr 1-4) Jones County

The 10+ acre tracts at Indian Oaks is like something you have never seen. There are a mix of Live Oak, Red Oak, and Post Oak throughout all these brand-new tracts. There has been a brand new 25 ft wide road built to county specs that allows access to each of these tracts and Taylor Electric will be running power to each tract within the next few weeks. There has been a test well drilled on the first tract to prove ground water as a viable source and it came in at a strong 7 gpm at 80 ft according to the well driller. You won't find many tracts of land with the number of oaks in this area and best of all IT IS IN JIM NED ISD! Approx. 12 min drive to downtown Tuscola, you can't get any prettier views than this. All the tracts have Oaks and some of the tracts have very gently rolling terrain giving you panoramic views of the distant wheat fields and West Texas mountains. Owner financing is available with only 10 percent down! Call today for your showing.