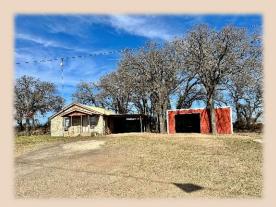

## 2 Acres & Home, Eastland County

This 2-acre property has so much potential! A 2-bedroom 1 bath brick home is waiting for the right person to make in new! Could possibly be a 3 bedroom. There is a metal storage shed as well as a huge, covered metal (approximately 65 x 75) and fenced structure for animals, hay, equipment or **RV** cover. There are 2 water wells on the property that need pumps on them. West Bound water line is on the property and just needs a meter. Huge Post Oak trees provide ample shade. So many possibilities here from a rental, commercial or investment property. Priced to sell! No restrictions!

## 2 Acres & Home, Eastland County

- County Eastland
- Schools Cross Plains ISD
- Home 2 BR/1B, 1,078
  Sq. Ft.
- Storage Shed
- Water Wells 2
- Soil Sandy Loam
- Taxes TBD
- Price \$ 99,500
- MLS 20807997