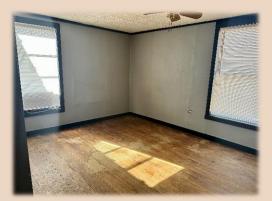

## 2 Acres & Home, Eastland County

This 2-acre property has so much potential! A 2-bedroom 1 bath brick home is waiting for the right person to make in new! Could possibly be a 3 bedroom. There is a metal storage shed as well as a huge, covered metal (approximately 65 x 75) and fenced structure for animals, hay, equipment or **RV** cover. There are 2 water wells on the property that need pumps on them. West Bound water line is on the property and just needs a meter. Huge Post Oak trees provide ample shade. So many possibilities here from a rental, commercial or investment property. Priced to sell! No restrictions!

## 2 Acres & Home, Eastland County

- County Eastland
- Schools Cross Plains ISD
- Home 2 BR/1B, 1,078
  Sq. Ft.
- Storage Shed
- Water Wells 2
- Soil Sandy Loam
- Taxes TBD
- Price \$ 99,500
- MLS 20807997