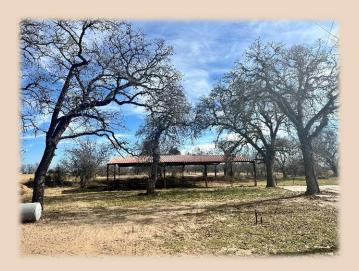

## 2 Acres & Home, Eastland County

This 2-acre property has so much potential! A 2-bedroom 1 bath brick home is waiting for the right person to make in new! Could possibly be a 3 bedroom. There is a metal storage shed as well as a huge, covered metal (approximately 65 x 75) and fenced structure for animals, hay, equipment or **RV** cover. There are 2 water wells on the property that need pumps on them. West Bound water line is on the property and just needs a meter. Huge Post Oak trees provide ample shade. So many possibilities here from a rental, commercial or investment property. Priced to sell! No restrictions!

## 2 Acres & Home, Eastland County

- County Eastland
- Schools Cross Plains ISD
- Home 2 BR/1B, 1,078
  Sq. Ft.
- Storage Shed
- Water Wells 2
- Soil Sandy Loam
- Taxes TBD
- Price \$ 99,500
- MLS 20807997