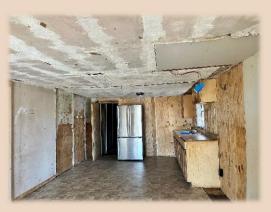

## 2 Acres & Home, Eastland County

This 2-acre property has so much potential! A 2-bedroom 1 bath brick home is waiting for the right person to make in new! Could possibly be a 3 bedroom. There is a metal storage shed as well as a huge, covered metal (approximately 65 x 75) and fenced structure for animals, hay, equipment or **RV** cover. There are 2 water wells on the property that need pumps on them. West Bound water line is on the property and just needs a meter. Huge Post Oak trees provide ample shade. So many possibilities here from a rental, commercial or investment property. Priced to sell! No restrictions!

## 2 Acres & Home, Eastland County

- County Eastland
- Schools Cross Plains ISD
- Home 2 BR/1B, 1,078
  Sq. Ft.
- Storage Shed
- Water Wells 2
- Soil Sandy Loam
- Taxes TBD
- Price \$ 99,500
- MLS 20807997