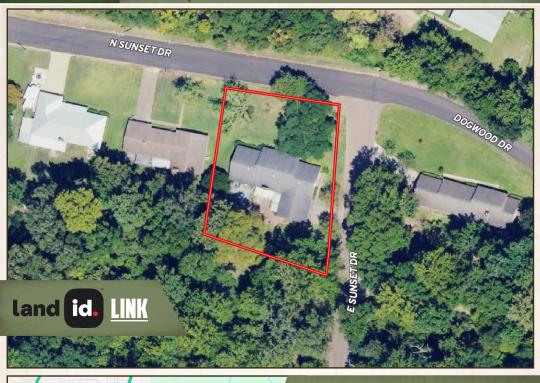

#### LOCATION:

- 814 N. Sunset Drive Yazoo City, MS 39194
- Yazoo County
- Quick Access to US-49
- 17± Miles N of Bentonia
- 28± Miles NW of I-55
- 44± Miles NW of Madison

### **COORDINATES:**

• 32.874, -90.38639

#### **PROPERTY INFORMATION:**

- 0.5± Acre Lot
- 3,064± SqFt Home
- 3 Oversized Bedrooms/2.5 Baths
- Abundant Storage
- Large Eat-In Kitchen
- Formal Living & Dining Room
- Den
- Family Room
- Outdoor Patio Area
- 2-Car Carport