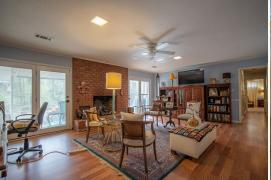

#### **PROPERTY INFORMATION:**

- 0.5± Acre Lot
- 3,064± SqFt Home
- 3 Oversized Bedrooms/2.5 Baths
- Abundant Storage
- Large Eat-In Kitchen
- Formal Living & Dining Room
- Den
- Family Room
- Outdoor Patio Area
- 2-Car Carport

## WELCOME TO 814 N. SUNSET DRIVE

THIS METICULOUSLY MAINTAINED, ONE-STORY HOME IN YAZOO COUNTY, MS, OFFERS 3,064± SQUARE FEET OF LUXURIOUS LIVING SPACE ON A GENEROUSLY SIZED LOT. Featuring three oversized bedrooms, 2.5 baths, a large eat-in kitchen perfect for casual dining, and a formal dining room for more elegant meals, this home is designed for both comfort and style. The spacious den provides a cozy retreat, while the expansive family room, with two beautiful doors leading out to the outdoor patio, brings the beauty of nature indoors. A separate laundry room adds convenience, and with abundant storage both inside and out—plus a handy storage shed—organization is effortless. This home truly combines functional living with timeless elegance, offering the perfect space for family life and entertaining.