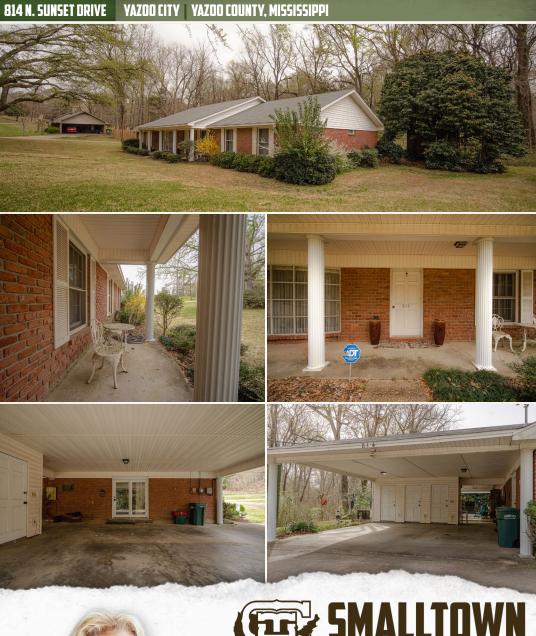

#### **PROPERTY INFORMATION:**

- 0.5± Acre Lot
- 3,064± SqFt Home
- 3 Oversized Bedrooms/2.5 Baths
- Abundant Storage
- Large Eat-In Kitchen
- Formal Living & Dining Room
- Den
- Family Room
- Outdoor Patio Area
- 2-Car Carport

## WELCOME TO 814 N. SUNSET DRIVE

THIS METICULOUSLY MAINTAINED, ONE-STORY HOME IN YAZOO COUNTY, MS, OFFERS 3,064± SQUARE FEET OF LUXURIOUS LIVING SPACE ON A GENEROUSLY SIZED LOT. Featuring three oversized bedrooms, 2.5 baths, a large eat-in kitchen perfect for casual dining, and a formal dining room for more elegant meals, this home is designed for both comfort and style. The spacious den provides a cozy retreat, while the expansive family room, with two beautiful doors leading out to the outdoor patio, brings the beauty of nature indoors. A separate laundry room adds convenience, and with abundant storage both inside and out—plus a handy storage shed—organization is effortless. This home truly combines functional living with timeless elegance, offering the perfect space for family life and entertaining.