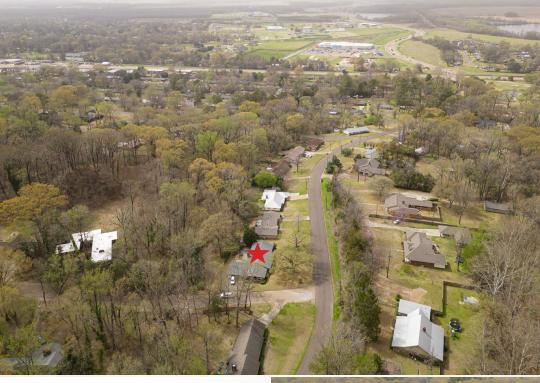

#### LOCATION:

- 814 N. Sunset Drive Yazoo City, MS 39194
- Yazoo County
- Quick Access to US-49
- 17± Miles N of Bentonia
- 28± Miles NW of I-55
- 44± Miles NW of Madison

### **COORDINATES:**

• 32.874, -90.38639

#### **PROPERTY INFORMATION:**

- 0.5± Acre Lot
- 3,064± SqFt Home
- 3 Oversized Bedrooms/2.5 Baths
- Abundant Storage
- Large Eat-In Kitchen
- Formal Living & Dining Room
- Den
- Family Room
- Outdoor Patio Area
- 2-Car Carport