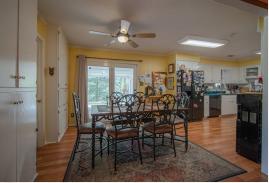

#### **PROPERTY INFORMATION:**

- 0.5± Acre Lot
- 3,064± SqFt Home
- 3 Oversized Bedrooms/2.5 Baths
- Abundant Storage
- Large Eat-In Kitchen
- Formal Living & Dining Room
- Den
- Family Room
- Outdoor Patio Area
- 2-Car Carport

## WELCOME TO 814 N. SUNSET DRIVE

THIS METICULOUSLY MAINTAINED, ONE-STORY HOME IN YAZOO COUNTY, MS, OFFERS 3,064± SQUARE FEET OF LUXURIOUS LIVING SPACE ON A GENEROUSLY SIZED LOT. Featuring three oversized bedrooms, 2.5 baths, a large eat-in kitchen perfect for casual dining, and a formal dining room for more elegant meals, this home is designed for both comfort and style. The spacious den provides a cozy retreat, while the expansive family room, with two beautiful doors leading out to the outdoor patio, brings the beauty of nature indoors. A separate laundry room adds convenience, and with abundant storage both inside and out—plus a handy storage shed—organization is effortless. This home truly combines functional living with timeless elegance, offering the perfect space for family life and entertaining.