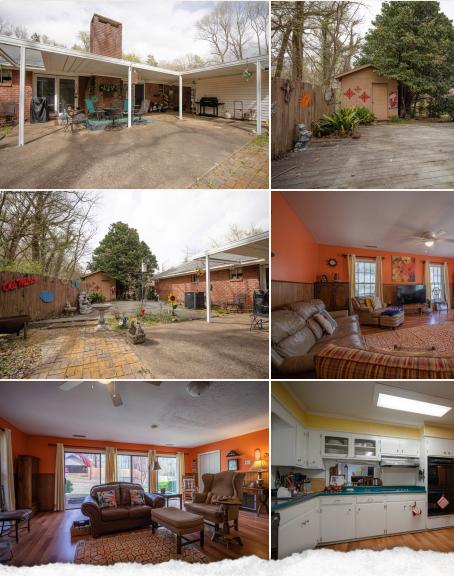

#### **PROPERTY INFORMATION:**

- 0.5± Acre Lot
- 3,064± SqFt Home
- 3 Oversized Bedrooms/2.5 Baths
- Abundant Storage
- Large Eat-In Kitchen
- Formal Living & Dining Room
- Den
- Family Room
- Outdoor Patio Area
- 2-Car Carport

## WELCOME TO 814 N. SUNSET DRIVE

THIS METICULOUSLY MAINTAINED, ONE-STORY HOME IN YAZOO COUNTY, MS, OFFERS 3,064± SQUARE FEET OF LUXURIOUS LIVING SPACE ON A GENEROUSLY SIZED LOT. Featuring three oversized bedrooms, 2.5 baths, a large eat-in kitchen perfect for casual dining, and a formal dining room for more elegant meals, this home is designed for both comfort and style. The spacious den provides a cozy retreat, while the expansive family room, with two beautiful doors leading out to the outdoor patio, brings the beauty of nature indoors. A separate laundry room adds convenience, and with abundant storage both inside and out—plus a handy storage shed—organization is effortless. This home truly combines functional living with timeless elegance, offering the perfect space for family life and entertaining.