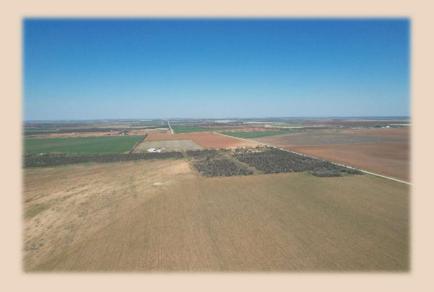

## **154.9+/- Acres Jones County**

Discover the perfect blend of West Texas beauty and agricultural potential with this 154.9-acre property, located just 10 minutes northwest of Tye. With a generous half mile of frontage on CR 453, this land features an existing rural water meter with water line running to cattle pens. Additionally, the property has a water well with a new pressure tank. With 35 acres of wooded terrain providing essential cover for livestock and abundant wildlife, and approximately 120 acres of level to slightly sloping cultivated land, this property is ideal for wheat production and grazing. The excellent perimeter fencing, along with a new concrete feed lane and bunk system equipped with the watered pens, makes it perfect for holding "fresh" cattle or calving heifers. Additionally, with its close proximity to Merkel and north Abilene, this property could also be an ideal development location. Enjoy breathtaking views of West Texas sunsets while investing in a property that offers agricultural or developmental opportunities!