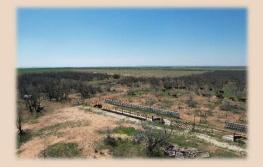

## **154.9+/- Acres Jones County**

Discover the perfect blend of West Texas beauty and agricultural potential with this 154.9-acre property, located just 10 minutes northwest of Tye. With a generous half mile of frontage on CR 453, this land features an existing rural water meter with water line running to cattle pens. Additionally, the property has a water well with a new pressure tank. With 35 acres of wooded terrain providing essential cover for livestock and abundant wildlife, and approximately 120 acres of level to slightly sloping cultivated land, this property is ideal for wheat production and grazing. The excellent perimeter fencing, along with a new concrete feed lane and bunk system equipped with the watered pens, makes it perfect for holding "fresh" cattle or calving heifers. Additionally, with its close proximity to Merkel and north Abilene, this property could also be an ideal development location. Enjoy breathtaking views of West Texas sunsets while investing in a property that offers agricultural or developmental opportunities!