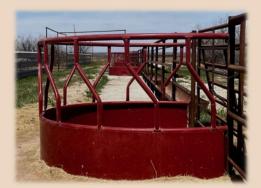

## **154.9+/- Acres Jones County**

Discover the perfect blend of West Texas beauty and agricultural potential with this 154.9-acre property, located just 10 minutes northwest of Tye. With a generous half mile of frontage on CR 453, this land features an existing rural water meter with water line running to cattle pens. Additionally, the property has a water well with a new pressure tank. With 35 acres of wooded terrain providing essential cover for livestock and abundant wildlife, and approximately 120 acres of level to slightly sloping cultivated land, this property is ideal for wheat production and grazing. The excellent perimeter fencing, along with a new concrete feed lane and bunk system equipped with the watered pens, makes it perfect for holding "fresh" cattle or calving heifers. Additionally, with its close proximity to Merkel and north Abilene, this property could also be an ideal development location. Enjoy breathtaking views of West Texas sunsets while investing in a property that offers agricultural or developmental opportunities!