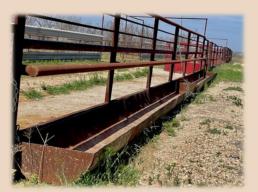

## **154.9+/- Acres Jones County**

Discover the perfect blend of West Texas beauty and agricultural potential with this 154.9-acre property, located just 10 minutes northwest of Tye. With a generous half mile of frontage on CR 453, this land features an existing rural water meter with water line running to cattle pens. Additionally, the property has a water well with a new pressure tank. With 35 acres of wooded terrain providing essential cover for livestock and abundant wildlife, and approximately 120 acres of level to slightly sloping cultivated land, this property is ideal for wheat production and grazing. The excellent perimeter fencing, along with a new concrete feed lane and bunk system equipped with the watered pens, makes it perfect for holding "fresh" cattle or calving heifers. Additionally, with its close proximity to Merkel and north Abilene, this property could also be an ideal development location. Enjoy breathtaking views of West Texas sunsets while investing in a property that offers agricultural or developmental opportunities!