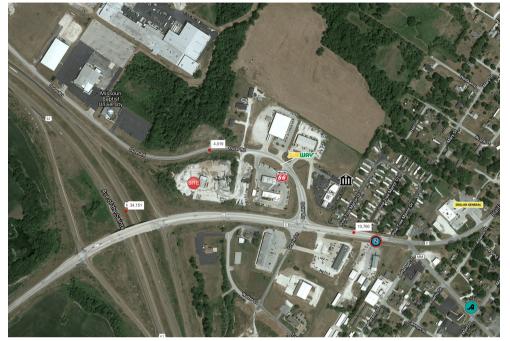

## 220 College Campus Dr. Moscow Mills, MO 63362

www.TrophyPA.com | (855) 573-5263 | leads@trophypa.com

**PROPERTY ADDRESS:** 220 College Campus Dr. Moscow Mills, MO 63362

\$14.50/SF **PRICE:** 4.07+/-ACRES: **COUNTY:** Lincoln

## **PROPERTY DESCRIPTION:**

4+/- Acres located at the Hwy 61 and State Hwy C interchange. Outstanding Highway visibility! The property was previously used as a concrete batch plant, but would make an excellent location for a hotel, gas station, bank, strip mall, car lot, etc. Zoned Commercial. All utilities available. Seller may divide under the right terms. Offered at \$14.50/SF.