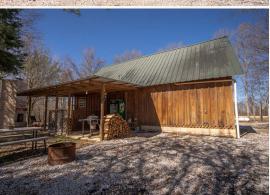

### **WELCOME TO THE CARROLL 112**

LOOKING FOR A SPOT TO ENJOY YEAR-ROUND...THE CARROLL 112 IS WORTH A LOOK! Located in the hills of Carroll County, MS, this 112± acre property offers a custom-built cabin near Abiaca Creek. The property is southwest of the Seven Pines Community, situated approximately 35 minutes south of Greenwood and 90 minutes north of Madison.

The 1,385± square foot cabin offers three bedrooms, two full bathrooms, and a full kitchen. Additional features include cypress throughout, a utility room, and a 1,200± square foot storage shed. The storage shed offers a place to park your ATVs, store your hunting gear, and clean your day's kill. Relax on the back porch with a brand-new outdoor fireplace. With two access points to Abiaca Creek, year-round fun is possible. Depending on your needs, the creek offers picturesque views in the winter and a place to play during the summer!