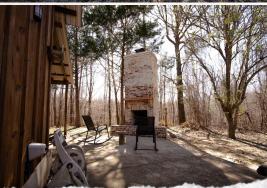

The 1,385± square foot cabin offers three bedrooms, two full bathrooms, and a full kitchen. Additional features include cypress throughout, a utility room, and a 1,200± square foot storage shed. The storage shed offers a place to park your ATVs, store your hunting gear, and clean your day's kill. Relax on the back porch with a brand-new outdoor fireplace. With two access points to Abiaca Creek, year-round fun is possible. Depending on your needs, the creek offers picturesque views in the winter and a place to play during the summer!