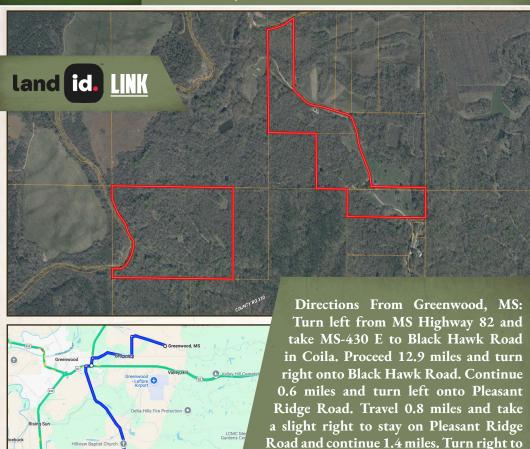

#### **CARROLL COUNTY, MISSISSIPPI**

GHIP SMALLTOWN

#### WILSON BRITT

LAND SPECIALIST

C: 662-299-2367 O: 662-846-1425

wilson@smalltownproperties.com

701 W. Sunflower Rd - Cleveland, MS 38732

will be on the right in 1.5 miles.

stay on Pleasant Ridge Road and proceed 0.8 miles. Turn right and the destination