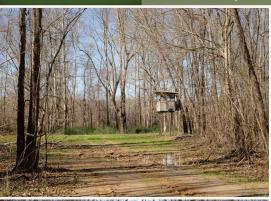

#### **PROPERTY INFORMATION:**

- 112± Total Acres
- 1,385± SqFt Custom-Built Cypress Cabin
- 3 Bedrooms/2 Baths
- 1,200± SqFt Storage Shed
- 2 Access Points on Abiaca Creek
- 8 Established Plots with 5 Box Stands
- Internal Road System
- Primarily Mixed Timber
- Deer, Turkey & Small Game

### **MORE ABOUT THE CARROLL 112**

The land primarily consists of rolling hills with mixed timber. You will find eight established food plots with some having box stands in place, making this a turnkey property.