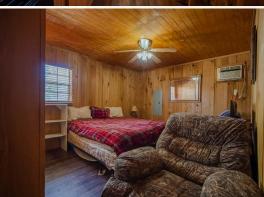

The 1,385± square foot cabin offers three bedrooms, two full bathrooms, and a full kitchen. Additional features include cypress throughout, a utility room, and a 1,200± square foot storage shed. The storage shed offers a place to park your ATVs, store your hunting gear, and clean your day's kill. Relax on the back porch with a brand-new outdoor fireplace. With two access points to Abiaca Creek, year-round fun is possible. Depending on your needs, the creek offers picturesque views in the winter and a place to play during the summer!