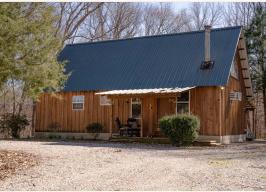

### **WELCOME TO THE CARROLL 112**

LOOKING FOR A SPOT TO ENJOY YEAR-ROUND...THE CARROLL 112 IS WORTH A LOOK! Located in the hills of Carroll County, MS, this 112± acre property offers a custom-built cabin near Abiaca Creek. The property is southwest of the Seven Pines Community, situated approximately 35 minutes south of Greenwood and 90 minutes north of Madison.

The 1,385± square foot cabin offers three bedrooms, two full bathrooms, and a full kitchen. Additional features include cypress throughout, a utility room, and a 1,200± square foot storage shed. The storage shed offers a place to park your ATVs, store your hunting gear, and clean your day's kill. Relax on the back porch with a brand-new outdoor fireplace. With two access points to Abiaca Creek, year-round fun is possible. Depending on your needs, the creek offers picturesque views in the winter and a place to play during the summer!