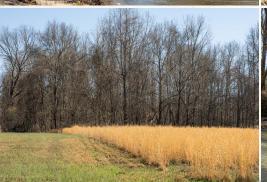

### **MORE ABOUT THE CARROLL 112**

The land primarily consists of rolling hills with mixed timber. You will find eight established food plots with some having box stands in place, making this a turnkey property.

A great internal road system exists, allowing convenient property access. Due to its proximity to the Mississippi Delta, agriculture fields, and the creek, this area is known for good deer genetics. Upon initial inspection, deer and turkey covered the place!