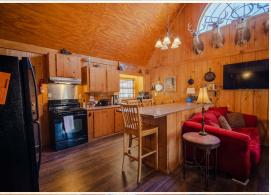

The 1,385± square foot cabin offers three bedrooms, two full bathrooms, and a full kitchen. Additional features include cypress throughout, a utility room, and a 1,200± square foot storage shed. The storage shed offers a place to park your ATVs, store your hunting gear, and clean your day's kill. Relax on the back porch with a brand-new outdoor fireplace. With two access points to Abiaca Creek, year-round fun is possible. Depending on your needs, the creek offers picturesque views in the winter and a place to play during the summer!