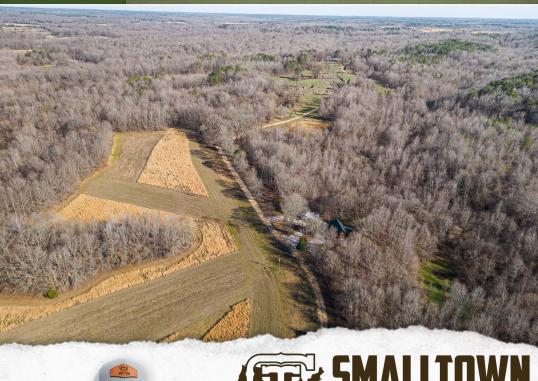

#### **PROPERTY INFORMATION:**

- 112± Total Acres
- 1,385± SqFt Custom-Built Cypress Cabin
- 3 Bedrooms/2 Baths
- 1,200± SqFt Storage Shed
- 2 Access Points on Abiaca Creek
- 8 Established Plots with 5 Box Stands
- Internal Road System
- Primarily Mixed Timber
- Deer, Turkey & Small Game

### **MORE ABOUT THE CARROLL 112**

The land primarily consists of rolling hills with mixed timber. You will find eight established food plots with some having box stands in place, making this a turnkey property.

A great internal road system exists, allowing convenient property access. Due to its proximity to the Mississippi Delta, agriculture fields, and the creek, this area is known for good deer genetics. Upon initial inspection, deer and turkey covered the place!