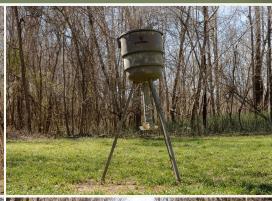

#### **PROPERTY INFORMATION:**

- 112± Total Acres
- 1,385± SqFt Custom-Built Cypress Cabin
- 3 Bedrooms/2 Baths
- 1,200± SqFt Storage Shed
- 2 Access Points on Abiaca Creek
- 8 Established Plots with 5 Box Stands
- Internal Road System
- Primarily Mixed Timber
- Deer, Turkey & Small Game

### **MORE ABOUT THE CARROLL 112**

The land primarily consists of rolling hills with mixed timber. You will find eight established food plots with some having box stands in place, making this a turnkey property.