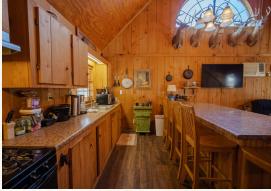

The 1,385± square foot cabin offers three bedrooms, two full bathrooms, and a full kitchen. Additional features include cypress throughout, a utility room, and a 1,200± square foot storage shed. The storage shed offers a place to park your ATVs, store your hunting gear, and clean your day's kill. Relax on the back porch with a brand-new outdoor fireplace. With two access points to Abiaca Creek, year-round fun is possible. Depending on your needs, the creek offers picturesque views in the winter and a place to play during the summer!