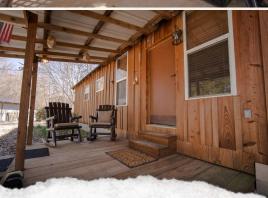

The 1,385± square foot cabin offers three bedrooms, two full bathrooms, and a full kitchen. Additional features include cypress throughout, a utility room, and a 1,200± square foot storage shed. The storage shed offers a place to park your ATVs, store your hunting gear, and clean your day's kill. Relax on the back porch with a brand-new outdoor fireplace. With two access points to Abiaca Creek, year-round fun is possible. Depending on your needs, the creek offers picturesque views in the winter and a place to play during the summer!