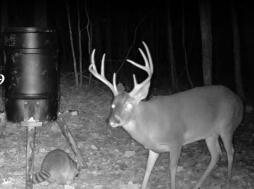

#### **PROPERTY INFORMATION:**

- 112± Total Acres
- 1,385± SqFt Custom-Built Cypress Cabin
- 3 Bedrooms/2 Baths
- 1,200± SqFt Storage Shed
- 2 Access Points on Abiaca Creek
- 8 Established Plots with 5 Box Stands
- Internal Road System
- Primarily Mixed Timber
- Deer, Turkey & Small Game

A great internal road system exists, allowing convenient property access. Due to its proximity to the Mississippi Delta, agriculture fields, and the creek, this area is known for good deer genetics. Upon initial inspection, deer and turkey covered the place!