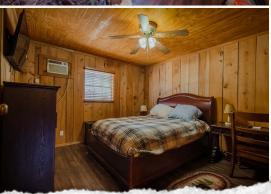

The 1,385± square foot cabin offers three bedrooms, two full bathrooms, and a full kitchen. Additional features include cypress throughout, a utility room, and a 1,200± square foot storage shed. The storage shed offers a place to park your ATVs, store your hunting gear, and clean your day's kill. Relax on the back porch with a brand-new outdoor fireplace. With two access points to Abiaca Creek, year-round fun is possible. Depending on your needs, the creek offers picturesque views in the winter and a place to play during the summer!