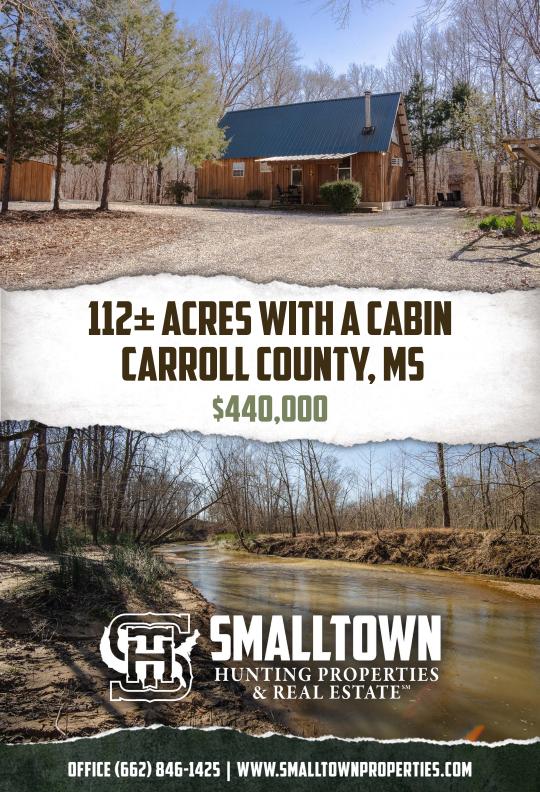

### **THE CARROLL 112**

### **WELCOME TO THE CARROLL 112**

LOOKING FOR A SPOT TO ENJOY YEAR-ROUND...THE CARROLL 112 IS WORTH A LOOK! Located in the hills of Carroll County, MS, this 112± acre property offers a custom-built cabin near Abiaca Creek. The property is southwest of the Seven Pines Community, situated approximately 35 minutes south of Greenwood and 90 minutes north of Madison.

The 1,385± square foot cabin offers three bedrooms, two full bathrooms, and a full kitchen. Additional features include cypress throughout, a utility room, and a 1,200± square foot storage shed. The storage shed offers a place to park your ATVs, store your hunting gear, and clean your day's kill. Relax on the back porch with a brand-new outdoor fireplace. With two access points to Abiaca Creek, year-round fun is possible. Depending on your needs, the creek offers picturesque views in the winter and a place to play during the summer!

#### **PROPERTY INFORMATION:**

- 112± Total Acres
- 1,385± SqFt Custom-Built Cypress Cabin
- 3 Bedrooms/2 Baths
- 1,200± SqFt Storage Shed
- 2 Access Points on Abiaca Creek
- 8 Established Plots with 5 Box Stands
- Internal Road System
- Primarily Mixed Timber
- Deer, Turkey & Small Game