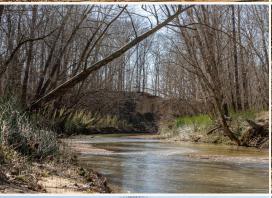

#### **PROPERTY INFORMATION:**

- 112± Total Acres
- 1,385± SqFt Custom-Built Cypress Cabin
- 3 Bedrooms/2 Baths
- 1,200± SqFt Storage Shed
- 2 Access Points on Abiaca Creek
- 8 Established Plots with 5 Box Stands
- Internal Road System
- Primarily Mixed Timber
- Deer, Turkey & Small Game

### **WELCOME TO THE CARROLL 112**

LOOKING FOR A SPOT TO ENJOY YEAR-ROUND...THE CARROLL 112 IS WORTH A LOOK! Located in the hills of Carroll County, MS, this 112± acre property offers a custom-built cabin near Abiaca Creek. The property is southwest of the Seven Pines Community, situated approximately 35 minutes south of Greenwood and 90 minutes north of Madison.

The 1,385± square foot cabin offers three bedrooms, two full bathrooms, and a full kitchen. Additional features include cypress throughout, a utility room, and a 1,200± square foot storage shed. The storage shed offers a place to park your ATVs, store your hunting gear, and clean your day's kill. Relax on the back porch with a brand-new outdoor fireplace. With two access points to Abiaca Creek, year-round fun is possible. Depending on your needs, the creek offers picturesque views in the winter and a place to play during the summer!