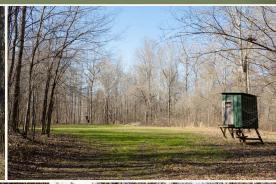

#### **PROPERTY INFORMATION:**

- 112± Total Acres
- 1,385± SqFt Custom-Built Cypress Cabin
- 3 Bedrooms/2 Baths
- 1,200± SqFt Storage Shed
- 2 Access Points on Abiaca Creek
- 8 Established Plots with 5 Box Stands
- Internal Road System
- Primarily Mixed Timber
- Deer, Turkey & Small Game

### **MORE ABOUT THE CARROLL 112**

The land primarily consists of rolling hills with mixed timber. You will find eight established food plots with some having box stands in place, making this a turnkey property.