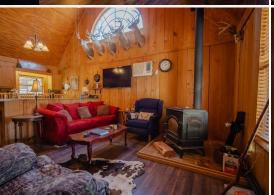

### **WELCOME TO THE CARROLL 112**

LOOKING FOR A SPOT TO ENJOY YEAR-ROUND...THE CARROLL 112 IS WORTH A LOOK! Located in the hills of Carroll County, MS, this 112± acre property offers a custom-built cabin near Abiaca Creek. The property is southwest of the Seven Pines Community, situated approximately 35 minutes south of Greenwood and 90 minutes north of Madison.

The 1,385± square foot cabin offers three bedrooms, two full bathrooms, and a full kitchen. Additional features include cypress throughout, a utility room, and a 1,200± square foot storage shed. The storage shed offers a place to park your ATVs, store your hunting gear, and clean your day's kill. Relax on the back porch with a brand-new outdoor fireplace. With two access points to Abiaca Creek, year-round fun is possible. Depending on your needs, the creek offers picturesque views in the winter and a place to play during the summer!