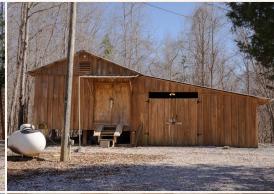

#### **PROPERTY INFORMATION:**

- 112± Total Acres
- 1,385± SqFt Custom-Built Cypress Cabin
- 3 Bedrooms/2 Baths
- 1,200± SqFt Storage Shed
- 2 Access Points on Abiaca Creek
- 8 Established Plots with 5 Box Stands
- Internal Road System
- Primarily Mixed Timber
- Deer, Turkey & Small Game

The 1,385± square foot cabin offers three bedrooms, two full bathrooms, and a full kitchen. Additional features include cypress throughout, a utility room, and a 1,200± square foot storage shed. The storage shed offers a place to park your ATVs, store your hunting gear, and clean your day's kill. Relax on the back porch with a brand-new outdoor fireplace. With two access points to Abiaca Creek, year-round fun is possible. Depending on your needs, the creek offers picturesque views in the winter and a place to play during the summer!