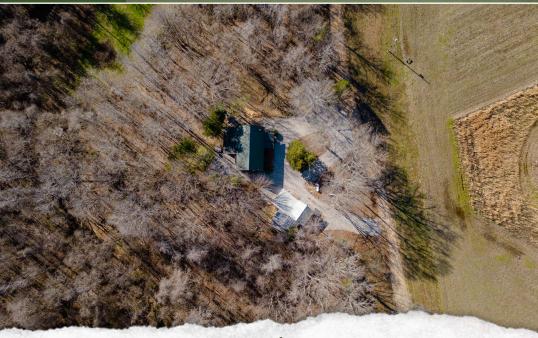

#### **PROPERTY INFORMATION:**

- 112± Total Acres
- 1,385± SqFt Custom-Built Cypress Cabin
- 3 Bedrooms/2 Baths
- 1,200± SqFt Storage Shed
- 2 Access Points on Abiaca Creek
- 8 Established Plots with 5 Box Stands
- Internal Road System
- Primarily Mixed Timber
- Deer, Turkey & Small Game

The 1,385± square foot cabin offers three bedrooms, two full bathrooms, and a full kitchen. Additional features include cypress throughout, a utility room, and a 1,200± square foot storage shed. The storage shed offers a place to park your ATVs, store your hunting gear, and clean your day's kill. Relax on the back porch with a brand-new outdoor fireplace. With two access points to Abiaca Creek, year-round fun is possible. Depending on your needs, the creek offers picturesque views in the winter and a place to play during the summer!