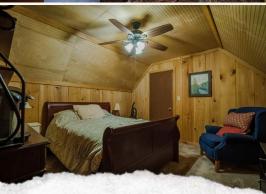

The 1,385± square foot cabin offers three bedrooms, two full bathrooms, and a full kitchen. Additional features include cypress throughout, a utility room, and a 1,200± square foot storage shed. The storage shed offers a place to park your ATVs, store your hunting gear, and clean your day's kill. Relax on the back porch with a brand-new outdoor fireplace. With two access points to Abiaca Creek, year-round fun is possible. Depending on your needs, the creek offers picturesque views in the winter and a place to play during the summer!