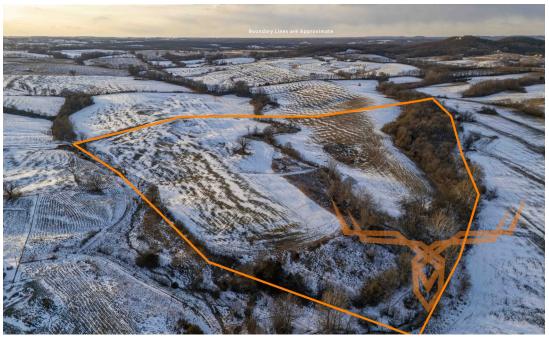

### PROPERTY HIGHLIGHTS:

- 44± Ac located in Northern Lincoln County
- 3 miles West of Elsberry
- Possible build site with views of the surrounding landscape
- 27± Ac income producing row crop
- \$150 per acre cash rent for 2025 crop year

## **PROPERTY DESCRIPTION:**

Located in Lincoln County just 3 miles west of Elsberry, this 44± acre tract offers an excellent location to build your future home, hunting and recreation plus tillable ground producing annual income. The property is rolling terrain offering views of the surrounding landscape. 27± acres are in current row crop production that will pay \$150 per acre cash rent in 2025. New access road will be a shared roadway easement with a maintenance agreement. Electric at Hwy B. Elsberry Schools. Property to be surveyed prior to closing. Deed Restrictions: No single or double mobile homes, No modular homes, No junk yards, No ATV parks, No AFO