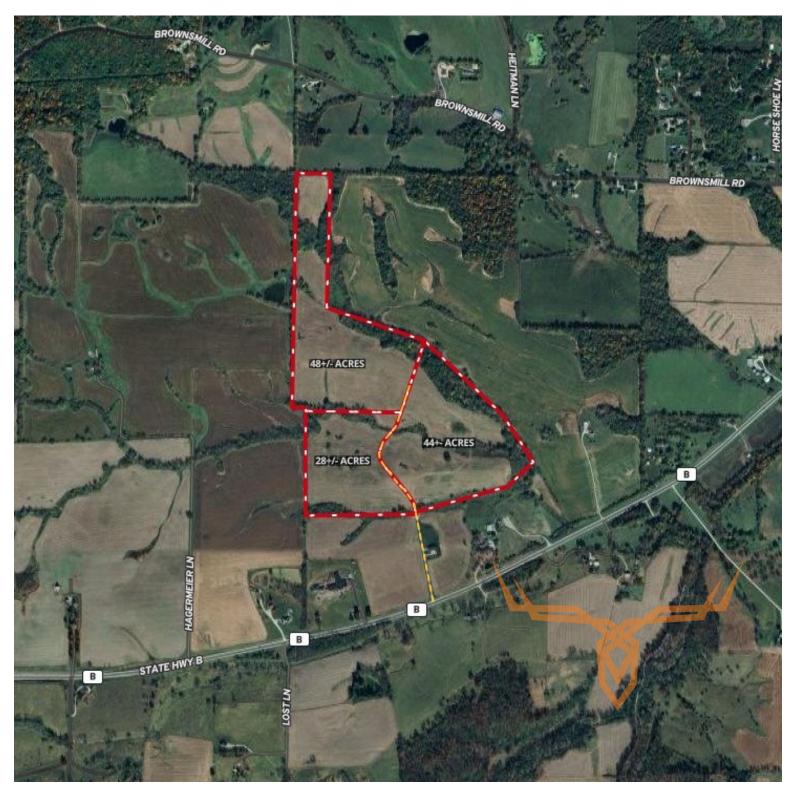

### PROPERTY HIGHLIGHTS:

- 44± Ac located in Northern Lincoln County
- 3 miles West of Elsberry
- Possible build site with views of the surrounding landscape
- 27± Ac income producing row crop
- \$150 per acre cash rent for 2025 crop year

## **PROPERTY DESCRIPTION:**

Located in Lincoln County just 3 miles west of Elsberry, this 44± acre tract offers an excellent location to build your future home, hunting and recreation plus tillable ground producing annual income. The property is rolling terrain offering views of the surrounding landscape. 27± acres are in current row crop production that will pay \$150 per acre cash rent in 2025. New access road will be a shared roadway easement with a maintenance agreement. Electric at Hwy B. Elsberry Schools. Property to be surveyed prior to closing. Deed Restrictions: No single or double mobile homes, No modular homes, No junk yards, No ATV parks, No AFO