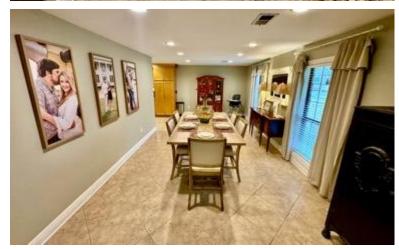

304 Early Ewing St, Benoit, MS 38725

\$199,000

Welcome to 304 Early Ewing Street in Benoit, MS! This beautifully renovated brick home sits on a full acre with a fenced backyard, offering ample space for outdoor enjoyment. A large garage provides plenty of room for parking and storing lawn equipment, while additional parking is available on the property's north and south sides. The 1,878-square-foot home has been completely updated, including a convenient laundry/mudroom next to the garage. The kitchen boasts custom cabinets and granite countertops, while updated flooring enhances style and easy maintenance—perfect for pet owners. With its spacious yard, this property offers plenty of room for family, pets, and outdoor activities.