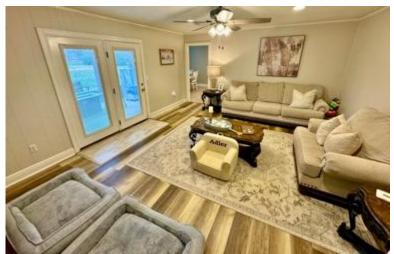

304 Early Ewing St, Benoit, MS 38725

\$199,000

Welcome to 304 Early Ewing Street in Benoit, MS! This beautifully renovated brick home sits on a full acre with a fenced backyard, offering ample space for outdoor enjoyment. A large garage provides plenty of room for parking and storing lawn equipment, while additional parking is available on the property's north and south sides. The 1,878-square-foot home has been completely updated, including a convenient laundry/mudroom next to the garage. The kitchen boasts custom cabinets and granite countertops, while updated flooring enhances style and easy maintenance—perfect for pet owners. With its spacious yard, this property offers plenty of room for family, pets, and outdoor activities.