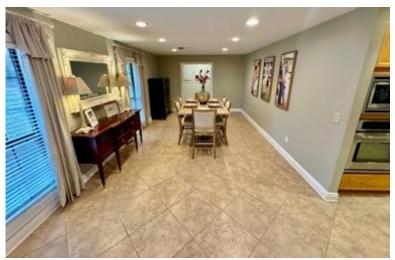

304 Early Ewing St, Benoit, MS 38725

\$199,000

Welcome to 304 Early Ewing Street in Benoit, MS! This beautifully renovated brick home sits on a full acre with a fenced backyard, offering ample space for outdoor enjoyment. A large garage provides plenty of room for parking and storing lawn equipment, while additional parking is available on the property's north and south sides. The 1,878-square-foot home has been completely updated, including a convenient laundry/mudroom next to the garage. The kitchen boasts custom cabinets and granite countertops, while updated flooring enhances style and easy maintenance—perfect for pet owners. With its spacious yard, this property offers plenty of room for family, pets, and outdoor activities.