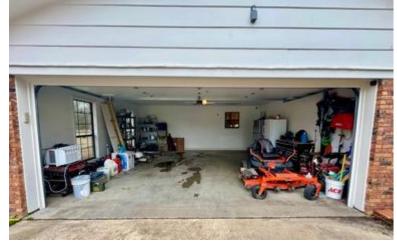

304 Early Ewing St, Benoit, MS 38725

\$199,000

Welcome to 304 Early Ewing Street in Benoit, MS! This beautifully renovated brick home sits on a full acre with a fenced backyard, offering ample space for outdoor enjoyment. A large garage provides plenty of room for parking and storing lawn equipment, while additional parking is available on the property's north and south sides. The 1,878-square-foot home has been completely updated, including a convenient laundry/mudroom next to the garage. The kitchen boasts custom cabinets and granite countertops, while updated flooring enhances style and easy maintenance—perfect for pet owners. With its spacious yard, this property offers plenty of room for family, pets, and outdoor activities.