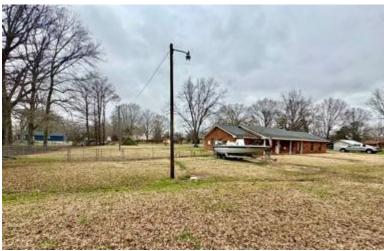

304 Early Ewing St, Benoit, MS 38725

\$199,000

Welcome to 304 Early Ewing Street in Benoit, MS! This beautifully renovated brick home sits on a full acre with a fenced backyard, offering ample space for outdoor enjoyment. A large garage provides plenty of room for parking and storing lawn equipment, while additional parking is available on the property's north and south sides. The 1,878-square-foot home has been completely updated, including a convenient laundry/mudroom next to the garage. The kitchen boasts custom cabinets and granite countertops, while updated flooring enhances style and easy maintenance—perfect for pet owners. With its spacious yard, this property offers plenty of room for family, pets, and outdoor activities.