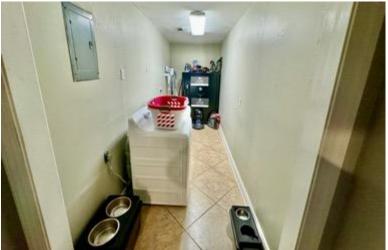

304 Early Ewing St, Benoit, MS 38725

\$199,000

Welcome to 304 Early Ewing Street in Benoit, MS! This beautifully renovated brick home sits on a full acre with a fenced backyard, offering ample space for outdoor enjoyment. A large garage provides plenty of room for parking and storing lawn equipment, while additional parking is available on the property's north and south sides. The 1,878-square-foot home has been completely updated, including a convenient laundry/mudroom next to the garage. The kitchen boasts custom cabinets and granite countertops, while updated flooring enhances style and easy maintenance—perfect for pet owners. With its spacious yard, this property offers plenty of room for family, pets, and outdoor activities.