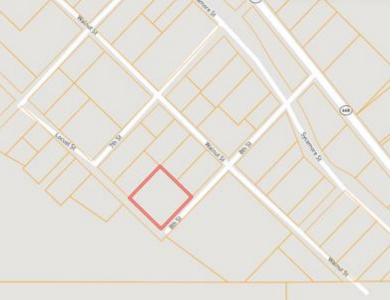

#### MAPS

#### Click Here for the Interactive Map

Address: 304 Early Ewing St, Benoit, MS 38725

<u>Cleveland, MS:</u> Travel south on US-61 S for 3 miles. Turn right onto MS-446 W and travel 15.2 miles. Turn left onto MS-1 S and travel 4.1 miles. Turn left onto Preston St and travel 0.3 miles. Turn right onto 8th St. After 0.2 miles, the home will be on the right. **Google Map Link** 