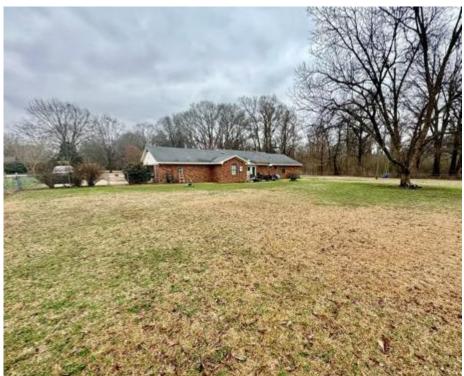

304 Early Ewing St, Benoit, MS 38725

\$199,000

Welcome to 304 Early Ewing Street in Benoit, MS! This beautifully renovated brick home sits on a full acre with a fenced backyard, offering ample space for outdoor enjoyment. A large garage provides plenty of room for parking and storing lawn equipment, while additional parking is available on the property's north and south sides. The 1,878-square-foot home has been completely updated, including a convenient laundry/mudroom next to the garage. The kitchen boasts custom cabinets and granite countertops, while updated flooring enhances style and easy maintenance—perfect for pet owners. With its spacious yard, this property offers plenty of room for family, pets, and outdoor activities.