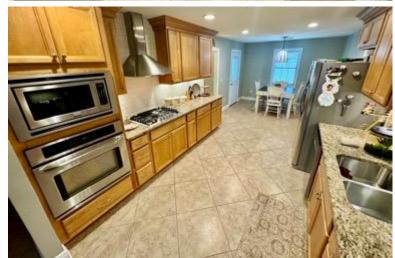

304 Early Ewing St, Benoit, MS 38725

\$199,000

Welcome to 304 Early Ewing Street in Benoit, MS! This beautifully renovated brick home sits on a full acre with a fenced backyard, offering ample space for outdoor enjoyment. A large garage provides plenty of room for parking and storing lawn equipment, while additional parking is available on the property's north and south sides. The 1,878-square-foot home has been completely updated, including a convenient laundry/mudroom next to the garage. The kitchen boasts custom cabinets and granite countertops, while updated flooring enhances style and easy maintenance—perfect for pet owners. With its spacious yard, this property offers plenty of room for family, pets, and outdoor activities.