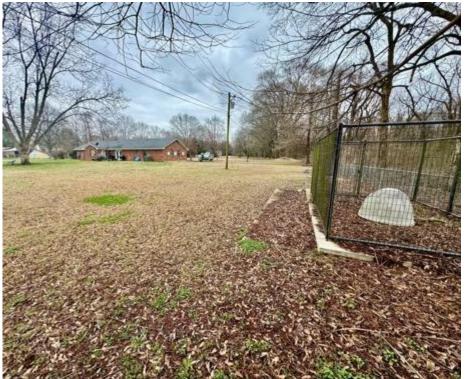

304 Early Ewing St, Benoit, MS 38725

\$199,000

Welcome to 304 Early Ewing Street in Benoit, MS! This beautifully renovated brick home sits on a full acre with a fenced backyard, offering ample space for outdoor enjoyment. A large garage provides plenty of room for parking and storing lawn equipment, while additional parking is available on the property's north and south sides. The 1,878-square-foot home has been completely updated, including a convenient laundry/mudroom next to the garage. The kitchen boasts custom cabinets and granite countertops, while updated flooring enhances style and easy maintenance—perfect for pet owners. With its spacious yard, this property offers plenty of room for family, pets, and outdoor activities.