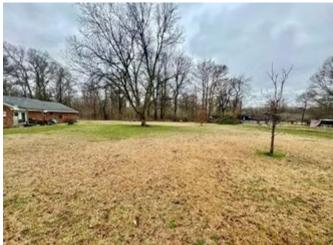

304 Early Ewing St, Benoit, MS 38725

\$199,000

Welcome to 304 Early Ewing Street in Benoit, MS! This beautifully renovated brick home sits on a full acre with a fenced backyard, offering ample space for outdoor enjoyment. A large garage provides plenty of room for parking and storing lawn equipment, while additional parking is available on the property's north and south sides. The 1,878-square-foot home has been completely updated, including a convenient laundry/mudroom next to the garage. The kitchen boasts custom cabinets and granite countertops, while updated flooring enhances style and easy maintenance—perfect for pet owners. With its spacious yard, this property offers plenty of room for family, pets, and outdoor activities.