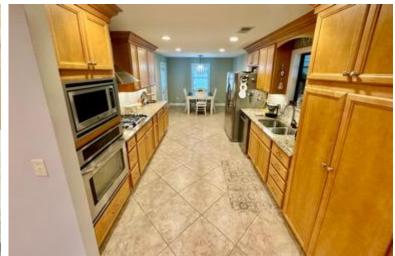

304 Early Ewing St, Benoit, MS 38725

\$199,000

Welcome to 304 Early Ewing Street in Benoit, MS! This beautifully renovated brick home sits on a full acre with a fenced backyard, offering ample space for outdoor enjoyment. A large garage provides plenty of room for parking and storing lawn equipment, while additional parking is available on the property's north and south sides. The 1,878-square-foot home has been completely updated, including a convenient laundry/mudroom next to the garage. The kitchen boasts custom cabinets and granite countertops, while updated flooring enhances style and easy maintenance—perfect for pet owners. With its spacious yard, this property offers plenty of room for family, pets, and outdoor activities.