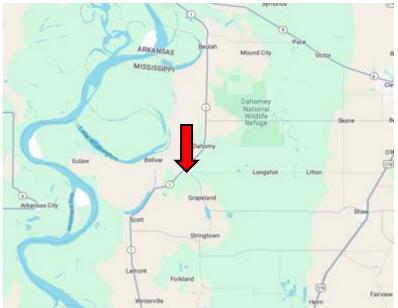

#### MAPS

#### Click Here for the Interactive Map

Address: 304 Early Ewing St, Benoit, MS 38725

<u>Cleveland, MS:</u> Travel south on US-61 S for 3 miles. Turn right onto MS-446 W and travel 15.2 miles. Turn left onto MS-1 S and travel 4.1 miles. Turn left onto Preston St and travel 0.3 miles. Turn right onto 8th St. After 0.2 miles, the home will be on the right. **Google Map Link** 