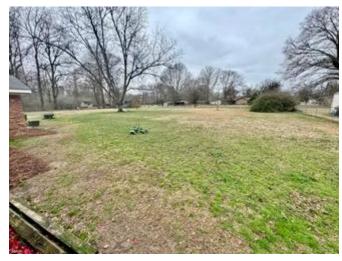

304 Early Ewing St, Benoit, MS 38725

\$199,000

Welcome to 304 Early Ewing Street in Benoit, MS! This beautifully renovated brick home sits on a full acre with a fenced backyard, offering ample space for outdoor enjoyment. A large garage provides plenty of room for parking and storing lawn equipment, while additional parking is available on the property's north and south sides. The 1,878-square-foot home has been completely updated, including a convenient laundry/mudroom next to the garage. The kitchen boasts custom cabinets and granite countertops, while updated flooring enhances style and easy maintenance—perfect for pet owners. With its spacious yard, this property offers plenty of room for family, pets, and outdoor activities.