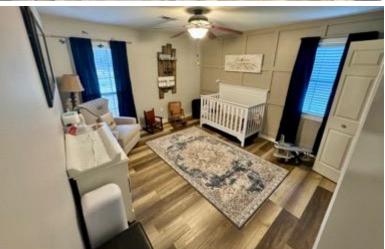

304 Early Ewing St, Benoit, MS 38725

\$199,000

Welcome to 304 Early Ewing Street in Benoit, MS! This beautifully renovated brick home sits on a full acre with a fenced backyard, offering ample space for outdoor enjoyment. A large garage provides plenty of room for parking and storing lawn equipment, while additional parking is available on the property's north and south sides. The 1,878-square-foot home has been completely updated, including a convenient laundry/mudroom next to the garage. The kitchen boasts custom cabinets and granite countertops, while updated flooring enhances style and easy maintenance—perfect for pet owners. With its spacious yard, this property offers plenty of room for family, pets, and outdoor activities.