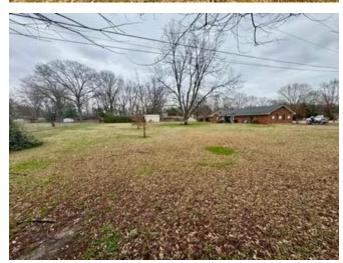

304 Early Ewing St, Benoit, MS 38725

\$199,000

Welcome to 304 Early Ewing Street in Benoit, MS! This beautifully renovated brick home sits on a full acre with a fenced backyard, offering ample space for outdoor enjoyment. A large garage provides plenty of room for parking and storing lawn equipment, while additional parking is available on the property's north and south sides. The 1,878-square-foot home has been completely updated, including a convenient laundry/mudroom next to the garage. The kitchen boasts custom cabinets and granite countertops, while updated flooring enhances style and easy maintenance—perfect for pet owners. With its spacious yard, this property offers plenty of room for family, pets, and outdoor activities.