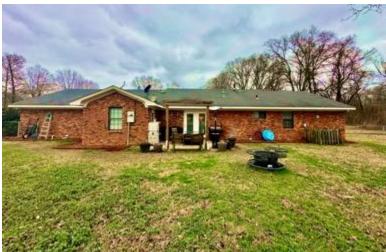

304 Early Ewing St, Benoit, MS 38725

\$199,000

Welcome to 304 Early Ewing Street in Benoit, MS! This beautifully renovated brick home sits on a full acre with a fenced backyard, offering ample space for outdoor enjoyment. A large garage provides plenty of room for parking and storing lawn equipment, while additional parking is available on the property's north and south sides. The 1,878-square-foot home has been completely updated, including a convenient laundry/mudroom next to the garage. The kitchen boasts custom cabinets and granite countertops, while updated flooring enhances style and easy maintenance—perfect for pet owners. With its spacious yard, this property offers plenty of room for family, pets, and outdoor activities.