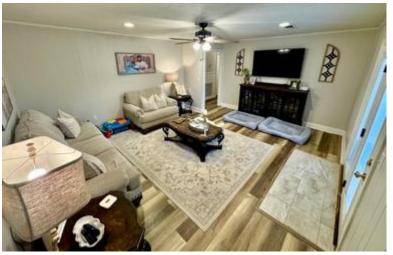

304 Early Ewing St, Benoit, MS 38725

\$199,000

Welcome to 304 Early Ewing Street in Benoit, MS! This beautifully renovated brick home sits on a full acre with a fenced backyard, offering ample space for outdoor enjoyment. A large garage provides plenty of room for parking and storing lawn equipment, while additional parking is available on the property's north and south sides. The 1,878-square-foot home has been completely updated, including a convenient laundry/mudroom next to the garage. The kitchen boasts custom cabinets and granite countertops, while updated flooring enhances style and easy maintenance—perfect for pet owners. With its spacious yard, this property offers plenty of room for family, pets, and outdoor activities.