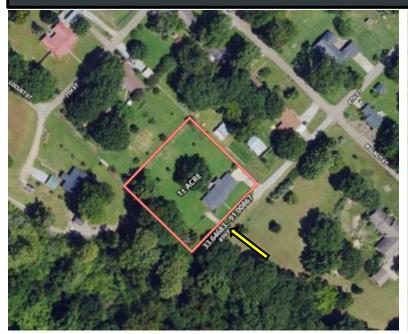

304 Early Ewing St, Benoit, MS 38725

\$199,000

Welcome to 304 Early Ewing Street in Benoit, MS! This beautifully renovated brick home sits on a full acre with a fenced backyard, offering ample space for outdoor enjoyment. A large garage provides plenty of room for parking and storing lawn equipment, while additional parking is available on the property's north and south sides. The 1,878-square-foot home has been completely updated, including a convenient laundry/mudroom next to the garage. The kitchen boasts custom cabinets and granite countertops, while updated flooring enhances style and easy maintenance—perfect for pet owners. With its spacious yard, this property offers plenty of room for family, pets, and outdoor activities.

#### Click Here for the Interactive Map

Address: 304 Early Ewing St, Benoit, MS 38725

<u>Cleveland, MS:</u> Travel south on US-61 S for 3 miles. Turn right onto MS-446 W and travel 15.2 miles. Turn left onto MS-1 S and travel 4.1 miles. Turn left onto Preston St and travel 0.3 miles. Turn right onto 8th St. After 0.2 miles, the home will be on the right. **Google Map Link** 