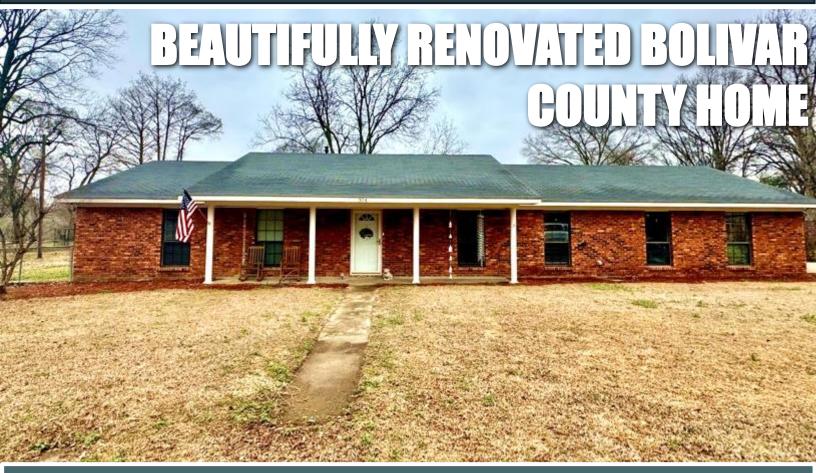

304 Early Ewing St, Benoit, MS 38725

\$199,000

Welcome to 304 Early Ewing Street in Benoit, MS! This beautifully renovated brick home sits on a full acre with a fenced backyard, offering ample space for outdoor enjoyment. A large garage provides plenty of room for parking and storing lawn equipment, while additional parking is available on the property's north and south sides. The 1,878-square-foot home has been completely updated, including a convenient laundry/mudroom next to the garage. The kitchen boasts custom cabinets and granite countertops, while updated flooring enhances style and easy maintenance—perfect for pet owners. With its spacious yard, this property offers plenty of room for family, pets, and outdoor activities.