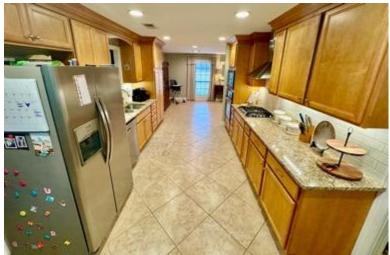

304 Early Ewing St, Benoit, MS 38725

\$199,000

Welcome to 304 Early Ewing Street in Benoit, MS! This beautifully renovated brick home sits on a full acre with a fenced backyard, offering ample space for outdoor enjoyment. A large garage provides plenty of room for parking and storing lawn equipment, while additional parking is available on the property's north and south sides. The 1,878-square-foot home has been completely updated, including a convenient laundry/mudroom next to the garage. The kitchen boasts custom cabinets and granite countertops, while updated flooring enhances style and easy maintenance—perfect for pet owners. With its spacious yard, this property offers plenty of room for family, pets, and outdoor activities.