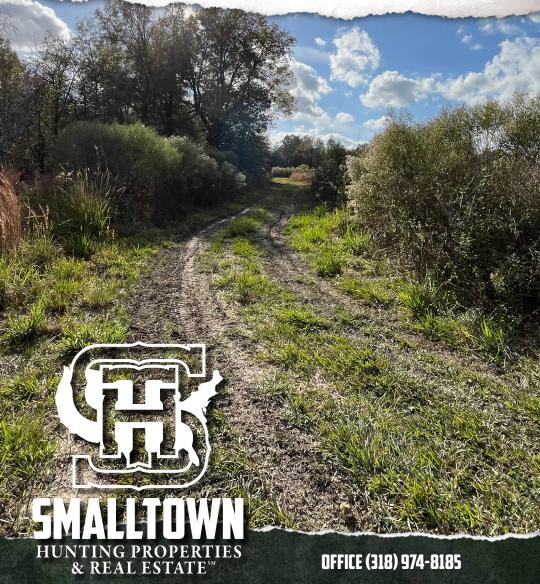

#### PROPERTY INFORMATION:

- 108± Total Acres
- 73± Acres of Retired Farm Ground
- 35± Acres of Hardwoods
- **Established Trail System**
- Existing Food Plots
- Unencumbered by Any Programs
- Deer & Small Game
- Electricity Nearby

### **WELCOME TO THE FRANKLIN 108**

LOCATED IN THE HEART OF FRANKLIN PARISH, LOUISIANA, THIS IMPRESSIVE 108± ACRE TRACT OFFERS A BLEND OF AGRICULTURAL HISTORY AND NATURAL BEAUTY, MAKING IT AN IDEAL PROPERTY FOR BOTH RECREATION AND INVESTMENT. The property is situated off John Rivers Road, approximately 15 miles north of Winnsboro. Of the total acreage, roughly 75 acres consist of retired farm ground offering fertile soil. The remaining balance is filled with dense hardwoods, providing excellent cover for wildlife and enhancing the overall appeal for outdoor enthusiasts. There is a small, shallow water area close to the center of the property that has the potential to be dug into a pond. Electricity is available nearby, and there are a few spots that would make for a good cabin site.

### **MORE ABOUT THE FRANKLIN 108**

If you are seeking a prime hunting property, this tract is well-equipped with an established trail system, making it easy to navigate throughout. Additionally, there are a couple of food plots already in place, attracting an abundance of wildlife, including deer and other game.