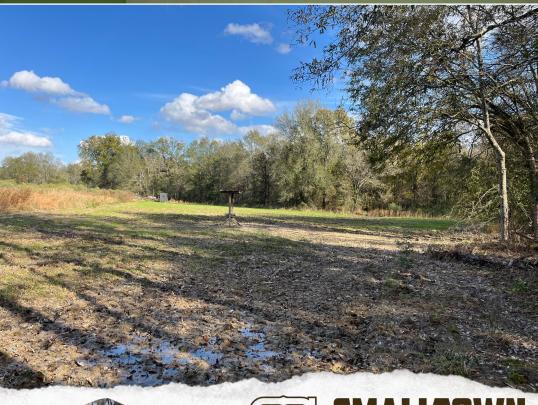

### **WELCOME TO THE FRANKLIN 108**

LOCATED IN THE HEART OF FRANKLIN PARISH, LOUISIANA, THIS IMPRESSIVE 108± ACRE TRACT OFFERS A BLEND OF AGRICULTURAL HISTORY AND NATURAL BEAUTY, MAKING IT AN IDEAL PROPERTY FOR BOTH RECREATION AND INVESTMENT. The property is situated off John Rivers Road, approximately 15 miles north of Winnsboro. Of the total acreage, roughly 75 acres consist of retired farm ground offering fertile soil. The remaining balance is filled with dense hardwoods, providing excellent cover for wildlife and enhancing the overall appeal for outdoor enthusiasts. There is a small, shallow water area close to the center of the property that has the potential to be dug into a pond. Electricity is available nearby, and there are a few spots that would make for a good cabin site.

#### PROPERTY INFORMATION:

- 108± Total Acres
- 73± Acres of Retired Farm Ground
- 35± Acres of Hardwoods
- **Established Trail System**
- Existing Food Plots
- Unencumbered by Any Programs
- Deer & Small Game
- Electricity Nearby