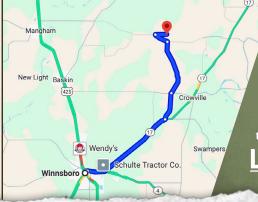

#### **HEATH EUBANKS**

SPONSORING BROKER

C: 318-608-7848

O: 318-974-8185 heath@smalltownproperties.com

4848 Main St. - Flora, MS 39071

Directions From Winnsboro, LA:
Travel 6.5 miles north on Highway
425. Turn right onto LA-857 and
proceed 5 miles. Turn right onto
Union Church Road and continue 4.5
miles. Turn left on Clint Jones Road and
then an immediate right on John Rivers
Road. In 0.5 miles, the property will be on
the south side of John Rivers Road.

LINK TO GOOGLE MAP DIRECTIONS