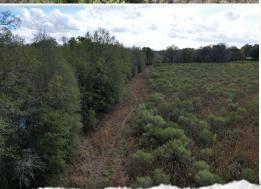

#### PROPERTY INFORMATION:

- 108± Total Acres
- 73± Acres of Retired Farm Ground
- 35± Acres of Hardwoods
- **Established Trail System**
- Existing Food Plots
- Unencumbered by Any Programs
- Deer & Small Game
- Electricity Nearby

### **MORE ABOUT THE FRANKLIN 108**

If you are seeking a prime hunting property, this tract is well-equipped with an established trail system, making it easy to navigate throughout. Additionally, there are a couple of food plots already in place, attracting an abundance of wildlife, including deer and other game.