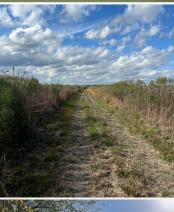

#### PROPERTY INFORMATION:

- 108± Total Acres
- 73± Acres of Retired Farm Ground
- 35± Acres of Hardwoods
- **Established Trail System**
- Existing Food Plots
- Unencumbered by Any Programs
- Deer & Small Game
- Electricity Nearby

### **MORE ABOUT THE FRANKLIN 108**

If you are seeking a prime hunting property, this tract is well-equipped with an established trail system, making it easy to navigate throughout. Additionally, there are a couple of food plots already in place, attracting an abundance of wildlife, including deer and other game.