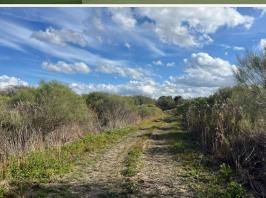

#### PROPERTY INFORMATION:

- 108± Total Acres
- 73± Acres of Retired Farm Ground
- 35± Acres of Hardwoods
- **Established Trail System**
- Existing Food Plots
- Unencumbered by Any Programs
- Deer & Small Game
- Electricity Nearby

### **MORE ABOUT THE FRANKLIN 108**

If you are seeking a prime hunting property, this tract is well-equipped with an established trail system, making it easy to navigate throughout. Additionally, there are a couple of food plots already in place, attracting an abundance of wildlife, including deer and other game.