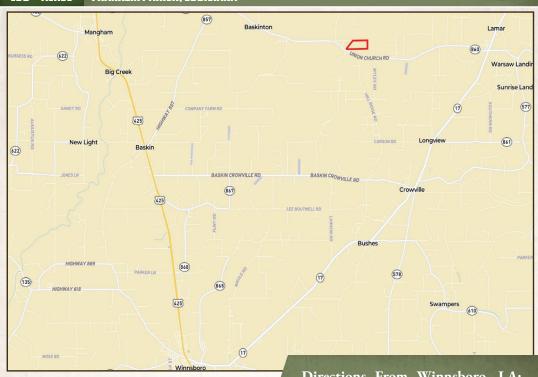

#### LOCATION:

- John Rivers Road Winnsboro, Louisiana 71295
- Franklin Parish
- 15± Miles N of Winnsboro
- 20± Miles SE of Rayville
- 40± Miles SE of Monroe

#### **HEATH EUBANKS**

SPONSORING BROKER

C: 318-608-7848

O: 318-974-8185 heath@smalltownproperties.com

4848 Main St. - Flora, MS 39071

Directions From Winnsboro, LA:
Travel 6.5 miles north on Highway
425. Turn right onto LA-857 and
proceed 5 miles. Turn right onto
Union Church Road and continue 4.5
miles. Turn left on Clint Jones Road and
then an immediate right on John Rivers
Road. In 0.5 miles, the property will be on
the south side of John Rivers Road.