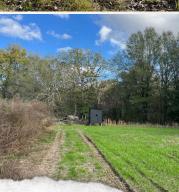

#### PROPERTY INFORMATION:

- 108± Total Acres
- 73± Acres of Retired Farm Ground
- 35± Acres of Hardwoods
- **Established Trail System**
- Existing Food Plots
- Unencumbered by Any Programs
- Deer & Small Game
- Electricity Nearby

### **WELCOME TO THE FRANKLIN 108**

LOCATED IN THE HEART OF FRANKLIN PARISH, LOUISIANA, THIS IMPRESSIVE 108± ACRE TRACT OFFERS A BLEND OF AGRICULTURAL HISTORY AND NATURAL BEAUTY, MAKING IT AN IDEAL PROPERTY FOR BOTH RECREATION AND INVESTMENT. The property is situated off John Rivers Road, approximately 15 miles north of Winnsboro. Of the total acreage, roughly 75 acres consist of retired farm ground offering fertile soil. The remaining balance is filled with dense hardwoods, providing excellent cover for wildlife and enhancing the overall appeal for outdoor enthusiasts. There is a small, shallow water area close to the center of the property that has the potential to be dug into a pond. Electricity is available nearby, and there are a few spots that would make for a good cabin site.

### **MORE ABOUT THE FRANKLIN 108**

If you are seeking a prime hunting property, this tract is well-equipped with an established trail system, making it easy to navigate throughout. Additionally, there are a couple of food plots already in place, attracting an abundance of wildlife, including deer and other game.