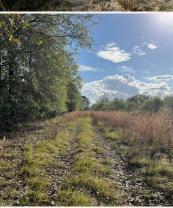

#### PROPERTY INFORMATION:

- 108± Total Acres
- 73± Acres of Retired Farm Ground
- 35± Acres of Hardwoods
- **Established Trail System**
- Existing Food Plots
- Unencumbered by Any Programs
- Deer & Small Game
- Electricity Nearby

### **WELCOME TO THE FRANKLIN 108**

LOCATED IN THE HEART OF FRANKLIN PARISH, LOUISIANA, THIS IMPRESSIVE 108± ACRE TRACT OFFERS A BLEND OF AGRICULTURAL HISTORY AND NATURAL BEAUTY, MAKING IT AN IDEAL PROPERTY FOR BOTH RECREATION AND INVESTMENT. The property is situated off John Rivers Road, approximately 15 miles north of Winnsboro. Of the total acreage, roughly 75 acres consist of retired farm ground offering fertile soil. The remaining balance is filled with dense hardwoods, providing excellent cover for wildlife and enhancing the overall appeal for outdoor enthusiasts. There is a small, shallow water area close to the center of the property that has the potential to be dug into a pond. Electricity is available nearby, and there are a few spots that would make for a good cabin site.

### **MORE ABOUT THE FRANKLIN 108**

If you are seeking a prime hunting property, this tract is well-equipped with an established trail system, making it easy to navigate throughout. Additionally, there are a couple of food plots already in place, attracting an abundance of wildlife, including deer and other game.