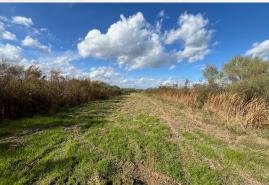

#### PROPERTY INFORMATION:

- 108± Total Acres
- 73± Acres of Retired Farm Ground
- 35± Acres of Hardwoods
- **Established Trail System**
- Existing Food Plots
- Unencumbered by Any Programs
- Deer & Small Game
- Electricity Nearby

### **MORE ABOUT THE FRANKLIN 108**

If you are seeking a prime hunting property, this tract is well-equipped with an established trail system, making it easy to navigate throughout. Additionally, there are a couple of food plots already in place, attracting an abundance of wildlife, including deer and other game.