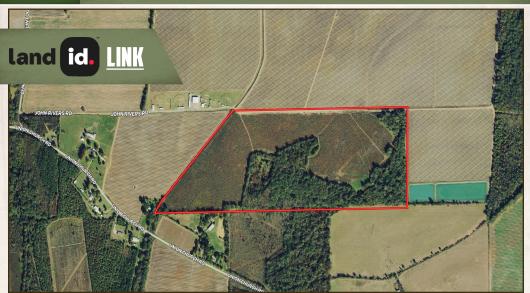

#### PROPERTY INFORMATION:

- 108± Total Acres
- 73± Acres of Retired Farm Ground
- 35± Acres of Hardwoods
- **Established Trail System**
- Existing Food Plots
- Unencumbered by Any Programs
- Deer & Small Game
- Electricity Nearby

### **WELCOME TO THE FRANKLIN 108**

LOCATED IN THE HEART OF FRANKLIN PARISH, LOUISIANA, THIS IMPRESSIVE 108± ACRE TRACT OFFERS A BLEND OF AGRICULTURAL HISTORY AND NATURAL BEAUTY, MAKING IT AN IDEAL PROPERTY FOR BOTH RECREATION AND INVESTMENT. The property is situated off John Rivers Road, approximately 15 miles north of Winnsboro. Of the total acreage, roughly 75 acres consist of retired farm ground offering fertile soil. The remaining balance is filled with dense hardwoods, providing excellent cover for wildlife and enhancing the overall appeal for outdoor enthusiasts. There is a small, shallow water area close to the center of the property that has the potential to be dug into a pond. Electricity is available nearby, and there are a few spots that would make for a good cabin site.