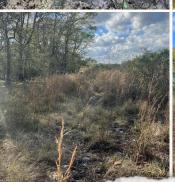

#### PROPERTY INFORMATION:

- 108± Total Acres
- 73± Acres of Retired Farm Ground
- 35± Acres of Hardwoods
- **Established Trail System**
- Existing Food Plots
- Unencumbered by Any Programs
- Deer & Small Game
- Electricity Nearby

### **WELCOME TO THE FRANKLIN 108**

LOCATED IN THE HEART OF FRANKLIN PARISH, LOUISIANA, THIS IMPRESSIVE 108± ACRE TRACT OFFERS A BLEND OF AGRICULTURAL HISTORY AND NATURAL BEAUTY, MAKING IT AN IDEAL PROPERTY FOR BOTH RECREATION AND INVESTMENT. The property is situated off John Rivers Road, approximately 15 miles north of Winnsboro. Of the total acreage, roughly 75 acres consist of retired farm ground offering fertile soil. The remaining balance is filled with dense hardwoods, providing excellent cover for wildlife and enhancing the overall appeal for outdoor enthusiasts. There is a small, shallow water area close to the center of the property that has the potential to be dug into a pond. Electricity is available nearby, and there are a few spots that would make for a good cabin site.