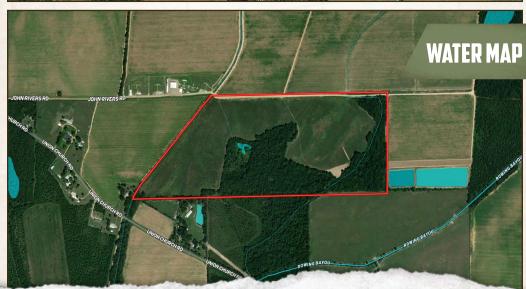

### **WELCOME TO THE FRANKLIN 108**

LOCATED IN THE HEART OF FRANKLIN PARISH, LOUISIANA, THIS IMPRESSIVE 108± ACRE TRACT OFFERS A BLEND OF AGRICULTURAL HISTORY AND NATURAL BEAUTY, MAKING IT AN IDEAL PROPERTY FOR BOTH RECREATION AND INVESTMENT. The property is situated off John Rivers Road, approximately 15 miles north of Winnsboro. Of the total acreage, roughly 75 acres consist of retired farm ground offering fertile soil. The remaining balance is filled with dense hardwoods, providing excellent cover for wildlife and enhancing the overall appeal for outdoor enthusiasts. There is a small, shallow water area close to the center of the property that has the potential to be dug into a pond. Electricity is available nearby, and there are a few spots that would make for a good cabin site.