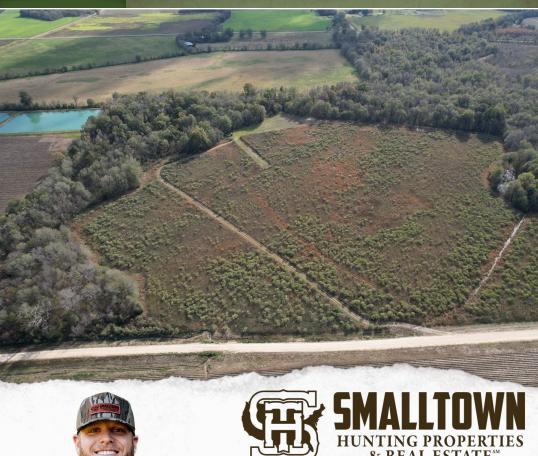

#### PROPERTY INFORMATION:

- 108± Total Acres
- 73± Acres of Retired Farm Ground
- 35± Acres of Hardwoods
- **Established Trail System**
- Existing Food Plots
- Unencumbered by Any Programs
- Deer & Small Game
- Electricity Nearby

### **WELCOME TO THE FRANKLIN 108**

LOCATED IN THE HEART OF FRANKLIN PARISH, LOUISIANA, THIS IMPRESSIVE 108± ACRE TRACT OFFERS A BLEND OF AGRICULTURAL HISTORY AND NATURAL BEAUTY, MAKING IT AN IDEAL PROPERTY FOR BOTH RECREATION AND INVESTMENT. The property is situated off John Rivers Road, approximately 15 miles north of Winnsboro. Of the total acreage, roughly 75 acres consist of retired farm ground offering fertile soil. The remaining balance is filled with dense hardwoods, providing excellent cover for wildlife and enhancing the overall appeal for outdoor enthusiasts. There is a small, shallow water area close to the center of the property that has the potential to be dug into a pond. Electricity is available nearby, and there are a few spots that would make for a good cabin site.

### **MORE ABOUT THE FRANKLIN 108**

If you are seeking a prime hunting property, this tract is well-equipped with an established trail system, making it easy to navigate throughout. Additionally, there are a couple of food plots already in place, attracting an abundance of wildlife, including deer and other game.