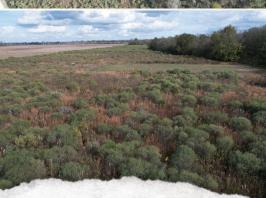

#### PROPERTY INFORMATION:

- 108± Total Acres
- 73± Acres of Retired Farm Ground
- 35± Acres of Hardwoods
- **Established Trail System**
- Existing Food Plots
- Unencumbered by Any Programs
- Deer & Small Game
- Electricity Nearby

### **WELCOME TO THE FRANKLIN 108**

LOCATED IN THE HEART OF FRANKLIN PARISH, LOUISIANA, THIS IMPRESSIVE 108± ACRE TRACT OFFERS A BLEND OF AGRICULTURAL HISTORY AND NATURAL BEAUTY, MAKING IT AN IDEAL PROPERTY FOR BOTH RECREATION AND INVESTMENT. The property is situated off John Rivers Road, approximately 15 miles north of Winnsboro. Of the total acreage, roughly 75 acres consist of retired farm ground offering fertile soil. The remaining balance is filled with dense hardwoods, providing excellent cover for wildlife and enhancing the overall appeal for outdoor enthusiasts. There is a small, shallow water area close to the center of the property that has the potential to be dug into a pond. Electricity is available nearby, and there are a few spots that would make for a good cabin site.