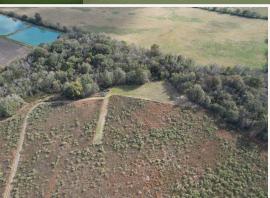

#### PROPERTY INFORMATION:

- 108± Total Acres
- 73± Acres of Retired Farm Ground
- 35± Acres of Hardwoods
- **Established Trail System**
- Existing Food Plots
- Unencumbered by Any Programs
- Deer & Small Game
- Electricity Nearby

### **WELCOME TO THE FRANKLIN 108**

LOCATED IN THE HEART OF FRANKLIN PARISH, LOUISIANA, THIS IMPRESSIVE 108± ACRE TRACT OFFERS A BLEND OF AGRICULTURAL HISTORY AND NATURAL BEAUTY, MAKING IT AN IDEAL PROPERTY FOR BOTH RECREATION AND INVESTMENT. The property is situated off John Rivers Road, approximately 15 miles north of Winnsboro. Of the total acreage, roughly 75 acres consist of retired farm ground offering fertile soil. The remaining balance is filled with dense hardwoods, providing excellent cover for wildlife and enhancing the overall appeal for outdoor enthusiasts. There is a small, shallow water area close to the center of the property that has the potential to be dug into a pond. Electricity is available nearby, and there are a few spots that would make for a good cabin site.