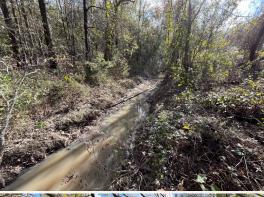

### **WELCOME TO THE FRANKLIN 108**

LOCATED IN THE HEART OF FRANKLIN PARISH, LOUISIANA, THIS IMPRESSIVE 108± ACRE TRACT OFFERS A BLEND OF AGRICULTURAL HISTORY AND NATURAL BEAUTY, MAKING IT AN IDEAL PROPERTY FOR BOTH RECREATION AND INVESTMENT. The property is situated off John Rivers Road, approximately 15 miles north of Winnsboro. Of the total acreage, roughly 75 acres consist of retired farm ground offering fertile soil. The remaining balance is filled with dense hardwoods, providing excellent cover for wildlife and enhancing the overall appeal for outdoor enthusiasts. There is a small, shallow water area close to the center of the property that has the potential to be dug into a pond. Electricity is available nearby, and there are a few spots that would make for a good cabin site.