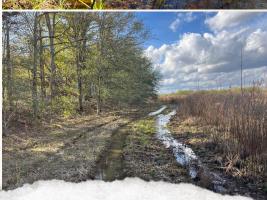

#### PROPERTY INFORMATION:

- 108± Total Acres
- 73± Acres of Retired Farm Ground
- 35± Acres of Hardwoods
- **Established Trail System**
- Existing Food Plots
- Unencumbered by Any Programs
- Deer & Small Game
- Electricity Nearby

### **MORE ABOUT THE FRANKLIN 108**

If you are seeking a prime hunting property, this tract is well-equipped with an established trail system, making it easy to navigate throughout. Additionally, there are a couple of food plots already in place, attracting an abundance of wildlife, including deer and other game.