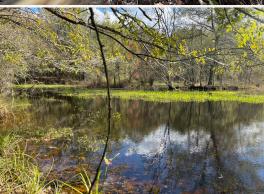

### **WELCOME TO THE FRANKLIN 108**

LOCATED IN THE HEART OF FRANKLIN PARISH, LOUISIANA, THIS IMPRESSIVE 108± ACRE TRACT OFFERS A BLEND OF AGRICULTURAL HISTORY AND NATURAL BEAUTY, MAKING IT AN IDEAL PROPERTY FOR BOTH RECREATION AND INVESTMENT. The property is situated off John Rivers Road, approximately 15 miles north of Winnsboro. Of the total acreage, roughly 75 acres consist of retired farm ground offering fertile soil. The remaining balance is filled with dense hardwoods, providing excellent cover for wildlife and enhancing the overall appeal for outdoor enthusiasts. There is a small, shallow water area close to the center of the property that has the potential to be dug into a pond. Electricity is available nearby, and there are a few spots that would make for a good cabin site.