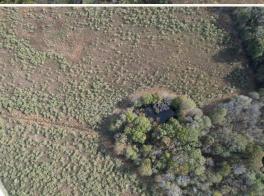

### **WELCOME TO THE FRANKLIN 108**

LOCATED IN THE HEART OF FRANKLIN PARISH, LOUISIANA, THIS IMPRESSIVE 108± ACRE TRACT OFFERS A BLEND OF AGRICULTURAL HISTORY AND NATURAL BEAUTY, MAKING IT AN IDEAL PROPERTY FOR BOTH RECREATION AND INVESTMENT. The property is situated off John Rivers Road, approximately 15 miles north of Winnsboro. Of the total acreage, roughly 75 acres consist of retired farm ground offering fertile soil. The remaining balance is filled with dense hardwoods, providing excellent cover for wildlife and enhancing the overall appeal for outdoor enthusiasts. There is a small, shallow water area close to the center of the property that has the potential to be dug into a pond. Electricity is available nearby, and there are a few spots that would make for a good cabin site.