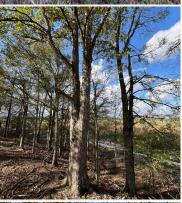

#### PROPERTY INFORMATION:

- 108± Total Acres
- 73± Acres of Retired Farm Ground
- 35± Acres of Hardwoods
- **Established Trail System**
- Existing Food Plots
- Unencumbered by Any Programs
- Deer & Small Game
- Electricity Nearby

### **WELCOME TO THE FRANKLIN 108**

LOCATED IN THE HEART OF FRANKLIN PARISH, LOUISIANA, THIS IMPRESSIVE 108± ACRE TRACT OFFERS A BLEND OF AGRICULTURAL HISTORY AND NATURAL BEAUTY, MAKING IT AN IDEAL PROPERTY FOR BOTH RECREATION AND INVESTMENT. The property is situated off John Rivers Road, approximately 15 miles north of Winnsboro. Of the total acreage, roughly 75 acres consist of retired farm ground offering fertile soil. The remaining balance is filled with dense hardwoods, providing excellent cover for wildlife and enhancing the overall appeal for outdoor enthusiasts. There is a small, shallow water area close to the center of the property that has the potential to be dug into a pond. Electricity is available nearby, and there are a few spots that would make for a good cabin site.