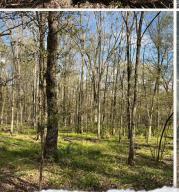

#### PROPERTY INFORMATION:

- 108± Total Acres
- 73± Acres of Retired Farm Ground
- 35± Acres of Hardwoods
- **Established Trail System**
- Existing Food Plots
- Unencumbered by Any Programs
- Deer & Small Game
- Electricity Nearby

### **WELCOME TO THE FRANKLIN 108**

LOCATED IN THE HEART OF FRANKLIN PARISH, LOUISIANA, THIS IMPRESSIVE 108± ACRE TRACT OFFERS A BLEND OF AGRICULTURAL HISTORY AND NATURAL BEAUTY, MAKING IT AN IDEAL PROPERTY FOR BOTH RECREATION AND INVESTMENT. The property is situated off John Rivers Road, approximately 15 miles north of Winnsboro. Of the total acreage, roughly 75 acres consist of retired farm ground offering fertile soil. The remaining balance is filled with dense hardwoods, providing excellent cover for wildlife and enhancing the overall appeal for outdoor enthusiasts. There is a small, shallow water area close to the center of the property that has the potential to be dug into a pond. Electricity is available nearby, and there are a few spots that would make for a good cabin site.