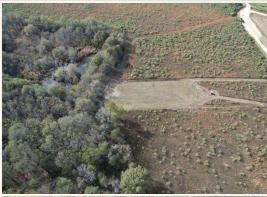

### **WELCOME TO THE FRANKLIN 108**

LOCATED IN THE HEART OF FRANKLIN PARISH, LOUISIANA, THIS IMPRESSIVE 108± ACRE TRACT OFFERS A BLEND OF AGRICULTURAL HISTORY AND NATURAL BEAUTY, MAKING IT AN IDEAL PROPERTY FOR BOTH RECREATION AND INVESTMENT. The property is situated off John Rivers Road, approximately 15 miles north of Winnsboro. Of the total acreage, roughly 75 acres consist of retired farm ground offering fertile soil. The remaining balance is filled with dense hardwoods, providing excellent cover for wildlife and enhancing the overall appeal for outdoor enthusiasts. There is a small, shallow water area close to the center of the property that has the potential to be dug into a pond. Electricity is available nearby, and there are a few spots that would make for a good cabin site.

#### PROPERTY INFORMATION:

- 108± Total Acres
- 73± Acres of Retired Farm Ground
- 35± Acres of Hardwoods
- **Established Trail System**
- Existing Food Plots
- Unencumbered by Any Programs
- Deer & Small Game
- Electricity Nearby