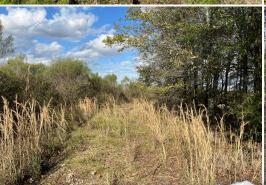

#### PROPERTY INFORMATION:

- 108± Total Acres
- 73± Acres of Retired Farm Ground
- 35± Acres of Hardwoods
- **Established Trail System**
- Existing Food Plots
- Unencumbered by Any Programs
- Deer & Small Game
- Electricity Nearby

### **MORE ABOUT THE FRANKLIN 108**

If you are seeking a prime hunting property, this tract is well-equipped with an established trail system, making it easy to navigate throughout. Additionally, there are a couple of food plots already in place, attracting an abundance of wildlife, including deer and other game.