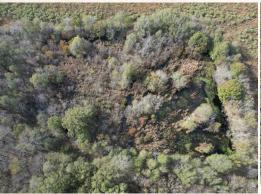

#### PROPERTY INFORMATION:

- 108± Total Acres
- 73± Acres of Retired Farm Ground
- 35± Acres of Hardwoods
- **Established Trail System**
- Existing Food Plots
- Unencumbered by Any Programs
- Deer & Small Game
- Electricity Nearby

### **WELCOME TO THE FRANKLIN 108**

LOCATED IN THE HEART OF FRANKLIN PARISH, LOUISIANA, THIS IMPRESSIVE 108± ACRE TRACT OFFERS A BLEND OF AGRICULTURAL HISTORY AND NATURAL BEAUTY, MAKING IT AN IDEAL PROPERTY FOR BOTH RECREATION AND INVESTMENT. The property is situated off John Rivers Road, approximately 15 miles north of Winnsboro. Of the total acreage, roughly 75 acres consist of retired farm ground offering fertile soil. The remaining balance is filled with dense hardwoods, providing excellent cover for wildlife and enhancing the overall appeal for outdoor enthusiasts. There is a small, shallow water area close to the center of the property that has the potential to be dug into a pond. Electricity is available nearby, and there are a few spots that would make for a good cabin site.