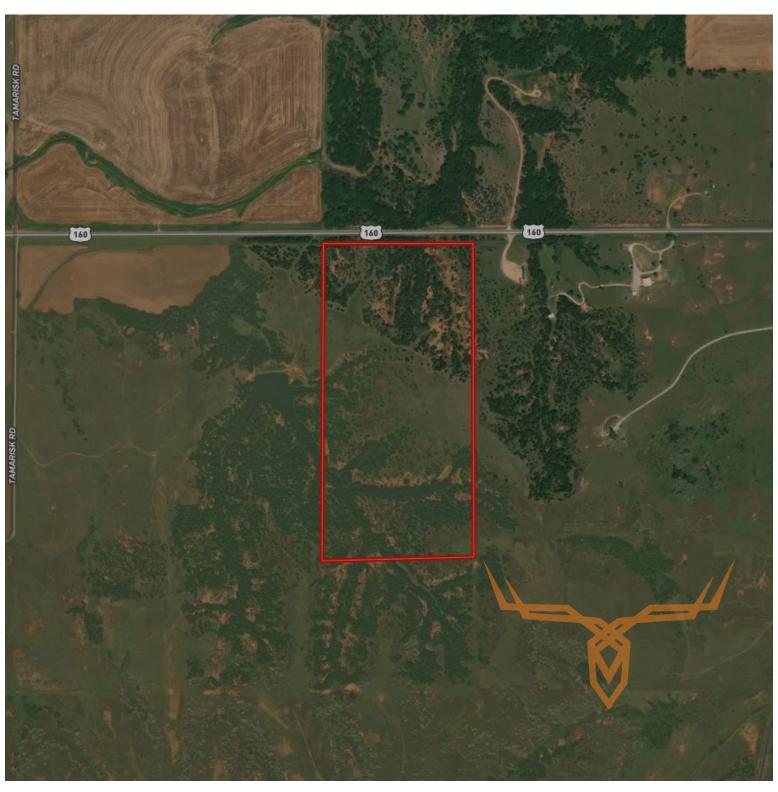

#### **PROPERTY ADDRESS:**

00 Hwy 160 Medicine Lodge, KS 67104

#### **PROPERTY HIGHLIGHTS:**

- Nice cover throughout entire property with tree thickets and tall grass
- Great deer area with intense cover
- Easy access from the north off of Highway 160
- Multiple food plot sites
- Water, electric and fiber at the road on the north

The property has access from the north and offers modern amenities with water, electric, and fiber running along the road. Whether you're envisioning a hunting lodge or your dream home, this property offers an ideal build site with breathtaking views. Just 5 minutes from Medicine Lodge, it combines the tranquility of a rural escape with easy access to town. Families will appreciate its location within Barber County Unified School District 254. Whether you're an outdoor enthusiast wanting a recreational haven to hunt big deer, or an investor looking to boost their portfolio, this property promises an extraordinary blend of natural beauty and endless possibilities.