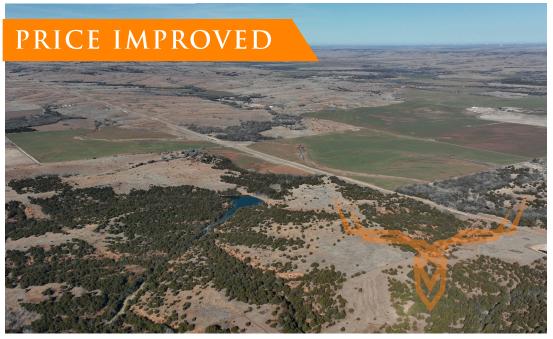

## 80± Acre Kansas Hunting Property for Sale— Barber County

www.TrophyPA.com • (855) 573-5263 • leads@trophypa.com

**PRICE:** \$199,000

**COUNTY**: Barber

ACRES: 80±

#### **PROPERTY HIGHLIGHTS:**

- Nice cover throughout entire property with tree thickets and tall grass
- Great deer area with intense cover
- Easy access from the north off of Highway 160
- Multiple food plot sites
- Water, electric and fiber at the road on the north

- Potential hunting lodge & build site
- Recreation property
- Amazing views
- Blacktop road access
- 5 minutes from Medicine Lodge
- Barber County Unified School District 254

#### **PROPERTY DESCRIPTION:**

Located in the heart of Barber County, this incredible 80±-acre property is perfect for out-door enthusiasts or people looking for that incredible build site with picturesque views! This tract offers a potential for a cattle lease as well as a hunting lease if looking for an income source. Avid hunters would love after a long day of hunting to walk back to the property on top of the hill and looking down the valley at the views.

The property has access from the north and offers modern amenities with water, electric, and fiber running along the road. Whether you're envisioning a hunting lodge or your dream home, this property offers an ideal build site with breathtaking views. Just 5 minutes from Medicine Lodge, it combines the tranquility of a rural escape with easy access to town. Families will appreciate its location within Barber County Unified School District 254. Whether you're an outdoor enthusiast wanting a recreational haven to hunt big deer, or an investor looking to boost their portfolio, this property promises an extraordinary blend of natural beauty and endless possibilities.