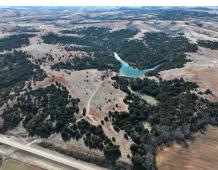

#### **PROPERTY HIGHLIGHTS:**

- Nice cover throughout entire property with tree thickets and tall grass
- Great deer area with intense cover
- Easy access from the north off of Highway 160
- Multiple food plot sites
- Water, electric and fiber at the road on the north

#### **PROPERTY DESCRIPTION:**

Located in the heart of Barber County, this incredible 80±-acre property is perfect for out-door enthusiasts or people looking for that incredible build site with picturesque views! This tract offers a potential for a cattle lease as well as a hunting lease if looking for an income source. Avid hunters would love after a long day of hunting to walk back to the property on top of the hill and looking down the valley at the views.

The property has access from the north and offers modern amenities with water, electric, and fiber running along the road. Whether you're envisioning a hunting lodge or your dream home, this property offers an ideal build site with breathtaking views. Just 5 minutes from Medicine Lodge, it combines the tranquility of a rural escape with easy access to town. Families will appreciate its location within Barber County Unified School District 254. Whether you're an outdoor enthusiast wanting a recreational haven to hunt big deer, or an investor looking to boost their portfolio, this property promises an extraordinary blend of natural beauty and endless possibilities.