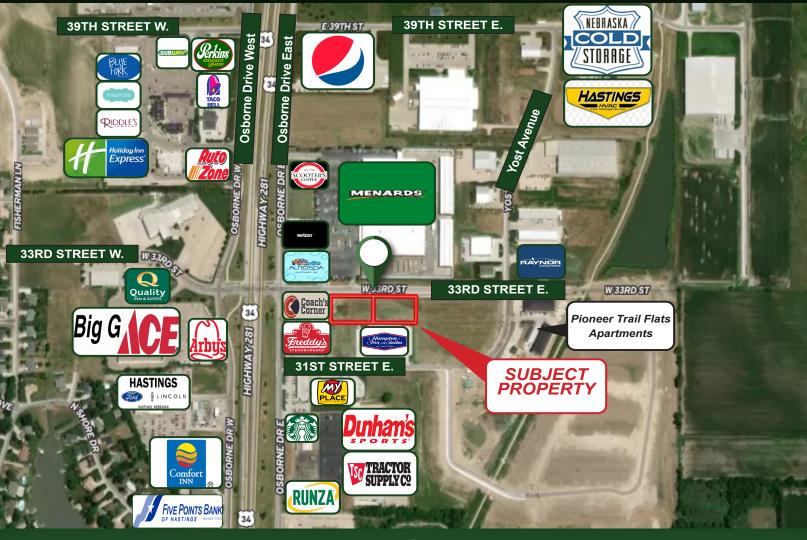

### PROPERTY INFORMATION

**LOCATION:** North central Hastings, Nebraska, just south of Menards and only 14

miles south of Interstate 80.

**LEGAL**Lot Three (3) and Lot Four (4), North Park Commons Second Subdivision, a replat of Lots Three (3). Four (4), and Five (5) of the North Park Commons

a replat of Lots Three (3), Four (4), and Five (5) of the North Park Commons Addition to the City of Hastings, Adams County, Nebraska, according to

the recorded plat thereof.

**COMMENTS:** Owner would gladly build structures to suit for a tenant in this booming

part of Hastings, Nebraska.

**EAST LOT PRICE:** \$315,000.00 (Lot 4, 0.91 acres)

**WEST LOT PRICE:** \$355,000.00 (Lot 3, 0.91 acres)