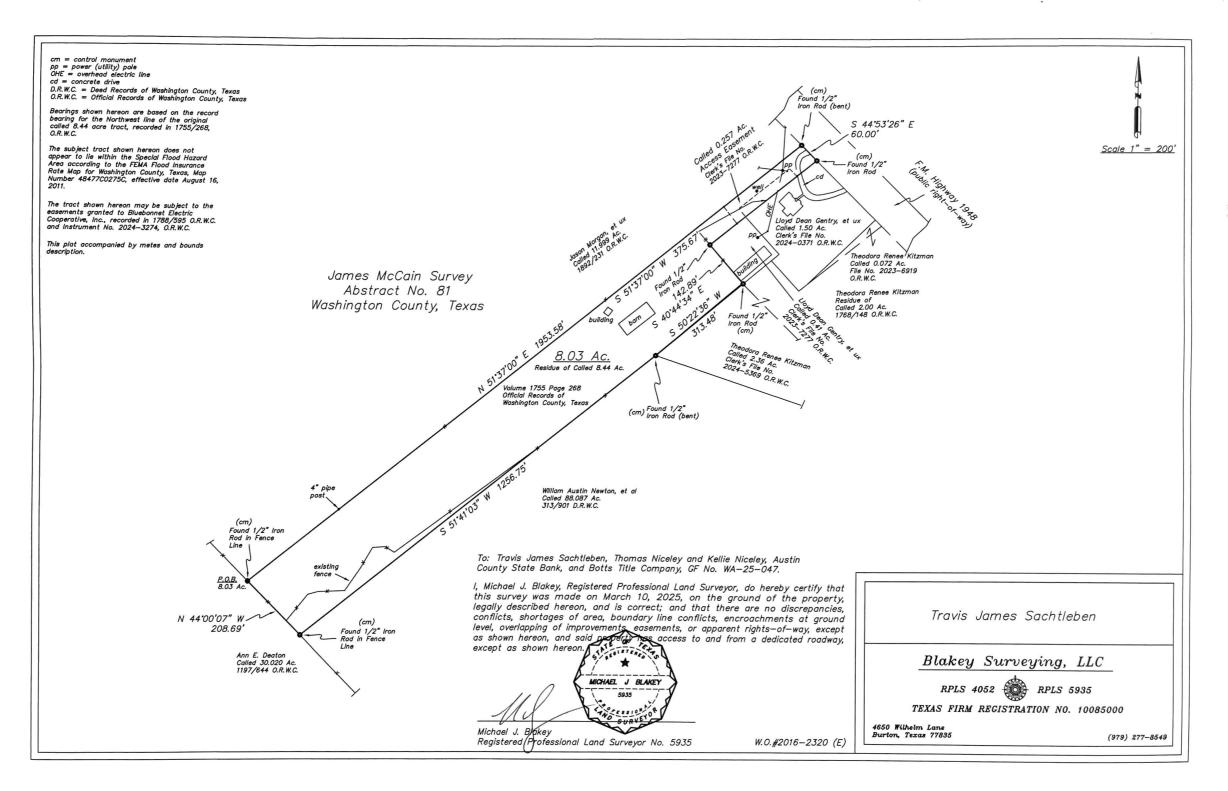

# TRAVIS JAMES SACHTLEBEN 8.03 ACRE TRACT

ALL THAT TRACT OR PARCEL OF LAND containing 8.03 acres, situated in Washington County, Texas, being out of the James McCain Survey, Abstract No. 81, being a portion of a called 8.44 acre tract, said tract being described in that deed from Travis James Sachtleben, Troy Sachtleben, and Bennett Sachtleben to Travis James Sachtleben, dated December 22, 2020, and recorded in Volume 1755, Page 268 of the Official Records of Washington County, Texas, said 8.03 acre tract being more particularly described as follows:

BEGINNING at a found ½ inch iron rod in fence line, lying in the Northeast line of the Ann E. Deaton called 30.020 acre tract (Volume 1197, Page 644, Official Records of Washington County, Texas), marking the South corner of the Jason Morgan, et ux called 11.999 acre tract (Volume 1892, Page 231, Official Records of Washington County, Texas), the West corner of the original called 8.44 acre tract (hereafter referred to as "original tract"), and marking the West corner of the herein described tract;

THENCE along the Southeast line of said Morgan tract, with the Northwest line of the original tract, N 51deg 37min 00sec E (record bearing for the Northwest line of the original tract, this line being the BASIS OF BEARING LINE for this survey), 1953.58 ft., to a found ½ inch iron rod (bent), lying in the Southwest margin of F.M. Highway 1948 (public right-of-way), marking the North corner of the original tract, and marking the North corner of the herein described tract;

THENCE along said highway margin, with a Northeast line of the original tract, S 44deg 53min 26sec E, 60.00 ft., to a found ½ inch iron rod, marking the North corner of the Lloyd Dean Gentry, et ux called 1.50 acre tract (Clerk's File No. 2024-0371, Official Records of Washington County, Texas), marking an East corner of the original tract, and marking an East corner of the herein described tract;

THENCE departing said highway margin, along the Northwest line of the Gentry called 1.50 acre tract, and along the Northwest line of the Lloyd Dean Gentry, et ux called 0.41 acre tract (Clerk's File No. 2023-7277, Official Records of Washington County, Texas), with a Southeast line of the herein described tract, S 51deg 37min 00sec W, 375.67 ft., to a found ½ inch iron rod, marking the West corner of the Gentry called 0.41 acre tract, and marking a re-entrant corner of the herein described tract;

THENCE along the Southwest line of the Gentry called 0.41 acre tract, with a Northeast line of the herein described tract, S 40deg 44min 34sec E, 142.89 ft., to a found ½ inch iron rod, lying in a Southeast line of the original tract, marking the West corner of the Theodora Renee Kitzman called 2.00 acre residue tract (Volume 1768, Page 148, Official Records of Washington County, Texas), marking a North corner of the Theodora Renee Kitzman called 2.36 acre tract (Clerk's File No. 2024-5369, Official Records of Washington County, Texas), marking the South corner of the Gentry called 0.41 acre tract, and marking an East corner of the herein described tract;

THENCE with a Southeast line of the herein described tract, S 50deg 22min 36sec W, 313.48 ft., to a found ½ inch iron rod (bent), marking the North corner of the William Austin Newton, et al called 88.087 acre tract (Volume 313, Page 901, Deed Records of Washington County, Texas), and marking the West corner of the Kitzman called 2.36 acre tract; and, S 51deg 41min 03sec W, 1256.75 ft., to the PLACE OF BEGINNING and containing 8.03 acres of land.