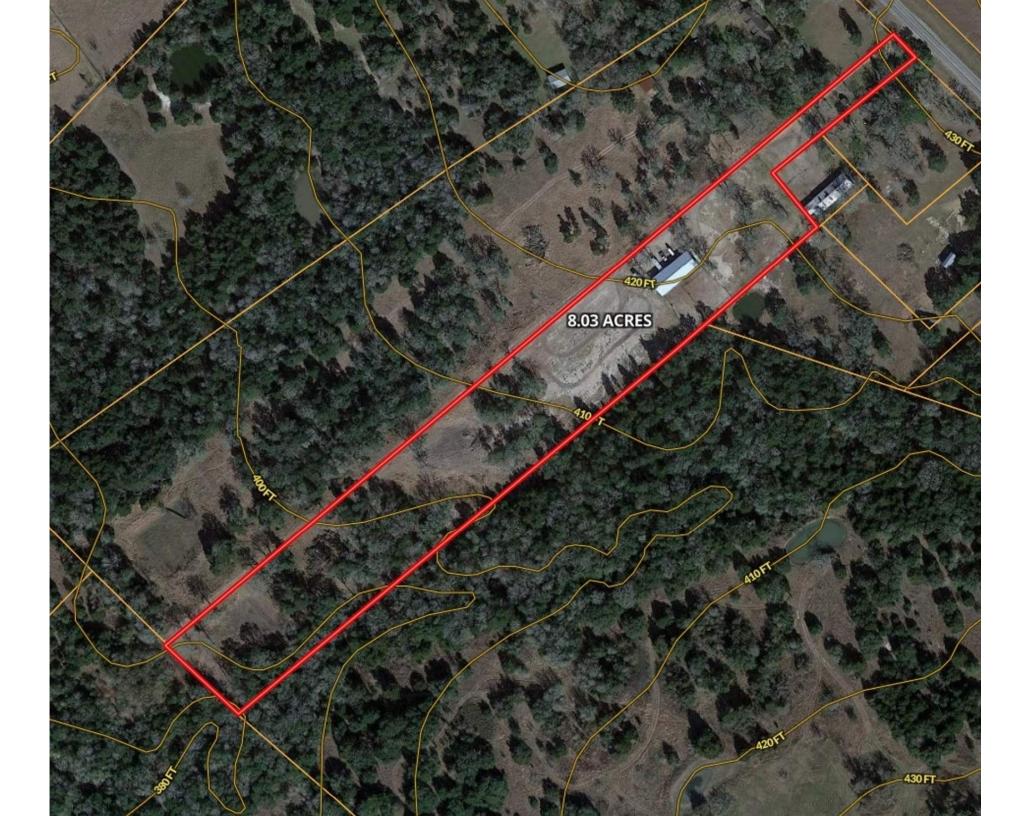

3395 FM 1948 N Burton, TX 77835 \$399,000

Discover the perfect blend of functionality and potential with this 8ac property in Burton, Texas. Whether you're a horse enthusiast, hobby farmer, or simply seeking a serene rural escape, this property offers a wealth of opportunities. A substantial 40x100 barn equipped with both water and electricity, ideal for various uses including livestock, equipment storage, or even a workshop. Includes 5 spacious 12x36 runs, designed with the horse lover in mind with lighted riding area right outside the barn. The barn is also prepped for 5 additional 12x12 stalls. A 12x16 bunk house featuring a porch with views of the entire property. Several potential home build sites offer the flexibility to create your dream home or expand the property's possibilities. Call Cooper 979-203-8282