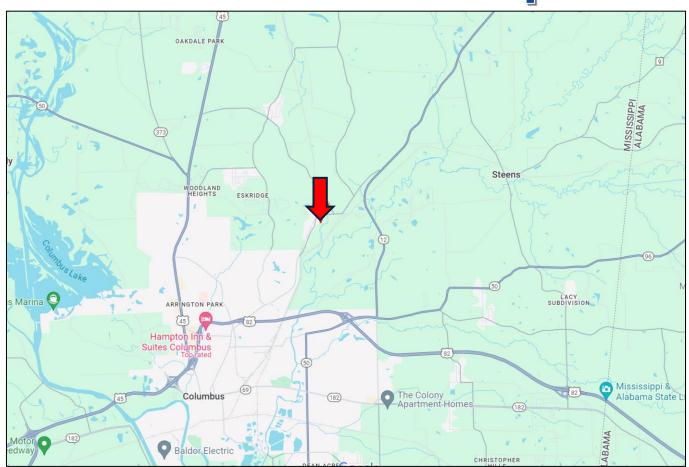

# **Directional Map**

<u>Directions from Hwy 45 and Hwy 82 in Columbus, MS:</u> Travel Northeast on Hwy 82 for 1.9 miles. Take the Military Rd. exit, then at the traffic circle, take the third exit. Continue on Military Rd. for 0.1 miles, then at the traffic circle take the first exit to stay on Military Rd. Travel for 2.9 miles, then turn right onto Sunny Ln. After 0.1 miles, the house will be on the right.