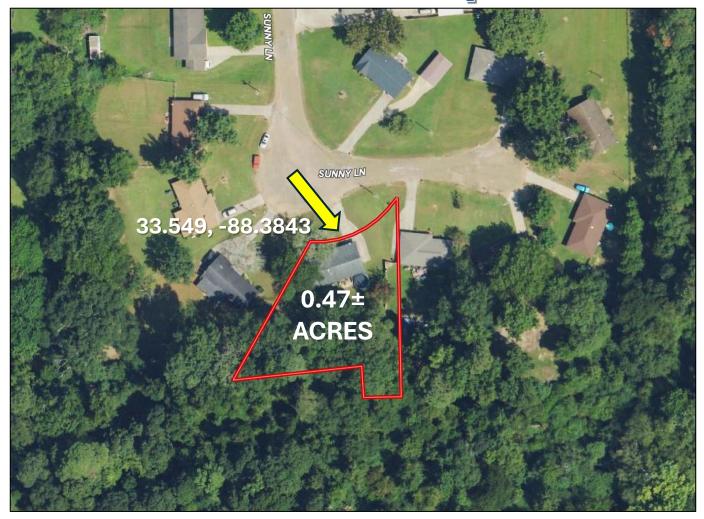

## Aerial Map

# Spacious 3 Bed/1Bath Home in Lowndes County, Mississippi

Welcome to 132 Sunny Lane! This delightful 3-bedroom, 1-bathroom home is conveniently located on a large 0.47± acre lot off Military Road in Columbus, MS. The attached carport provides secure off-road parking. The spacious house features many modern updates, including a new HVAC system. The backyard is shaded, partially fenced, and includes a storage shed. Currently generating income as a short-term rental, this property is an excellent investment opportunity, whether you want to rent it out immediately or move in yourself. To schedule a personal tour, contact Jami Pruitt or Michael Cooper today!