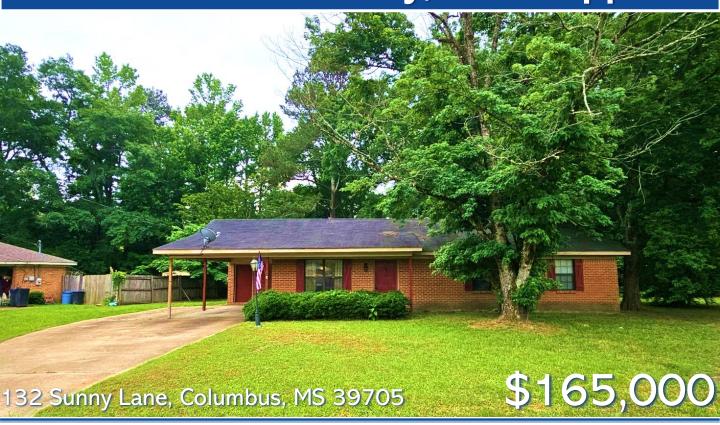

# Spacious 3 Bed/1Bath Home in Lowndes County, Mississippi

Welcome to 132 Sunny Lane! This delightful 3-bedroom, 1-bathroom home is conveniently located on a large 0.47± acre lot off Military Road in Columbus, MS. The attached carport provides secure off-road parking. The spacious house features many modern updates, including a new HVAC system. The backyard is shaded, partially fenced, and includes a storage shed. Currently generating income as a short-term rental, this property is an excellent investment opportunity, whether you want to rent it out immediately or move in yourself. To schedule a personal tour, contact Jami Pruitt or Michael Cooper today!