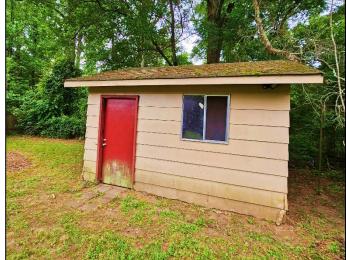

# Spacious 3 Bed/1Bath Home in Lowndes County, Mississippi

Welcome to 132 Sunny Lane! This delightful 3-bedroom, 1-bathroom home is conveniently located on a large 0.47± acre lot off Military Road in Columbus, MS. The attached carport provides secure off-road parking. The spacious house features many modern updates, including a new HVAC system. The backyard is shaded, partially fenced, and includes a storage shed. Currently generating income as a short-term rental, this property is an excellent investment opportunity, whether you want to rent it out immediately or move in yourself. To schedule a personal tour, contact Jami Pruitt or Michael Cooper today!