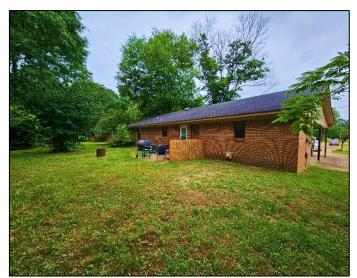

# Spacious 3 Bed/1Bath Home in Lowndes County, Mississippi

Welcome to 132 Sunny Lane! This delightful 3-bedroom, 1-bathroom home is conveniently located on a large 0.47± acre lot off Military Road in Columbus, MS. The attached carport provides secure off-road parking. The spacious house features many modern updates, including a new HVAC system. The backyard is shaded, partially fenced, and includes a storage shed. Currently generating income as a short-term rental, this property is an excellent investment opportunity, whether you want to rent it out immediately or move in yourself. To schedule a personal tour, contact Jami Pruitt or Michael Cooper today!