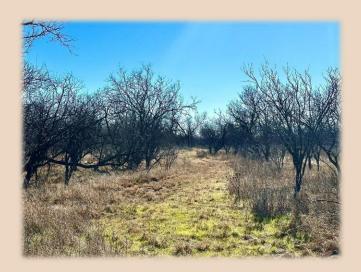

## 20+/- Acres, Brown County

Escape to the serenity of Cross Cut, TX, with this exceptional 20+-ac land offering. Nice small tract of Mesquite, with great fences on 3 sides. A new fence would need to be built on South side after survey of acreage. Good wildlife with tracts everywhere. The land's strategic location ensures both seclusion & convenience. Enjoy the privacy of country life while still being within reach of essential amenities only 20 min to Brownwood, 10 minutes to Cross Plains or Lake Brownwood. Imagine waking up to the crisp Texas air, surrounded by the beauty of nature. This property offers a rare opportunity to create a haven away from the hustle & bustle. Electricity available along the road. Deer country right here! Being divided out of a larger tract. Buyer will need to install a gate off of Hwy 279 & contact TXDOT for approval.