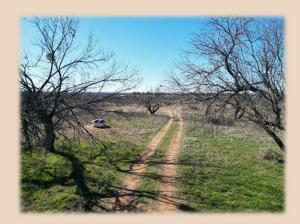

## 20+/- Acres, Brown County

Escape to the serenity of Cross Cut, TX, with this exceptional 20+-ac land offering. Nice small tract of Mesquite, with great fences on 3 sides. A new fence would need to be built on South side after survey of acreage. Good wildlife with tracts everywhere. The land's strategic location ensures both seclusion & convenience. Enjoy the privacy of country life while still being within reach of essential amenities only 20 min to Brownwood, 10 minutes to Cross Plains or Lake Brownwood. Imagine waking up to the crisp Texas air, surrounded by the beauty of nature. This property offers a rare opportunity to create a haven away from the hustle & bustle. Electricity available along the road. Deer country right here! Being divided out of a larger tract. Buyer will need to install a gate off of Hwy 279 & contact TXDOT for approval.