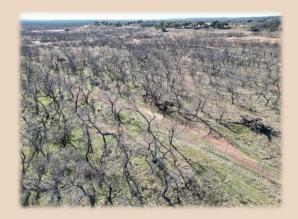

## 20+/- Acres, Brown County

Escape to the serenity of Cross Cut, TX, with this exceptional 20+-ac land offering. Nice small tract of Mesquite, with great fences on 3 sides. A new fence would need to be built on South side after survey of acreage. Good wildlife with tracts everywhere. The land's strategic location ensures both seclusion & convenience. Enjoy the privacy of country life while still being within reach of essential amenities only 20 min to Brownwood, 10 minutes to Cross Plains or Lake Brownwood. Imagine waking up to the crisp Texas air, surrounded by the beauty of nature. This property offers a rare opportunity to create a haven away from the hustle & bustle. Electricity available along the road. Deer country right here! Being divided out of a larger tract. Buyer will need to install a gate off of Hwy 279 & contact TXDOT for approval.