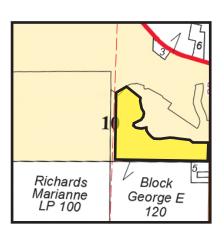

## FUTURE DEVELOPEMENT POTENTIAL Annexed to Yorkville, Illinois

Located off Ashley Road, just south of IL 126, and 2.8 miles east of the IL 71 / IL 47 intersection at Yorkville, IL

| acreage      | - | 70.00± acres (64.83± FSA tillable acres)                                       |                                               |       |        |
|--------------|---|--------------------------------------------------------------------------------|-----------------------------------------------|-------|--------|
| description  | - | part of the E½ of Section 10, Kendall Township, T.36NR.7E., Kendall County, IL |                                               |       |        |
| soils        | - | Productivity Index - 132.6 (Saybrook, Elpaso, Lisbon, Larose, Brenton)         |                                               |       |        |
| price        | - | \$2,800,000.00 (\$40,000/ac)                                                   |                                               |       |        |
| taxes (2022) | - | \$3,346.48 (\$47.80/ac)                                                        | FSA Information Farm 5587   Tract 4658 ARC-CO |       |        |
| PIN          | - | 05.10.200.012                                                                  |                                               |       |        |
| buildings    | - | none                                                                           |                                               |       |        |
| zoning       | - | Agriculture                                                                    | O a mana a alita a                            | Base  | County |
| frontage     | - | Ashley Road                                                                    | Commodity                                     | Acres | Yield  |
|              |   |                                                                                | Corn                                          | 38.62 | 146    |
|              |   |                                                                                | Soybeans                                      | 12.88 | 44     |