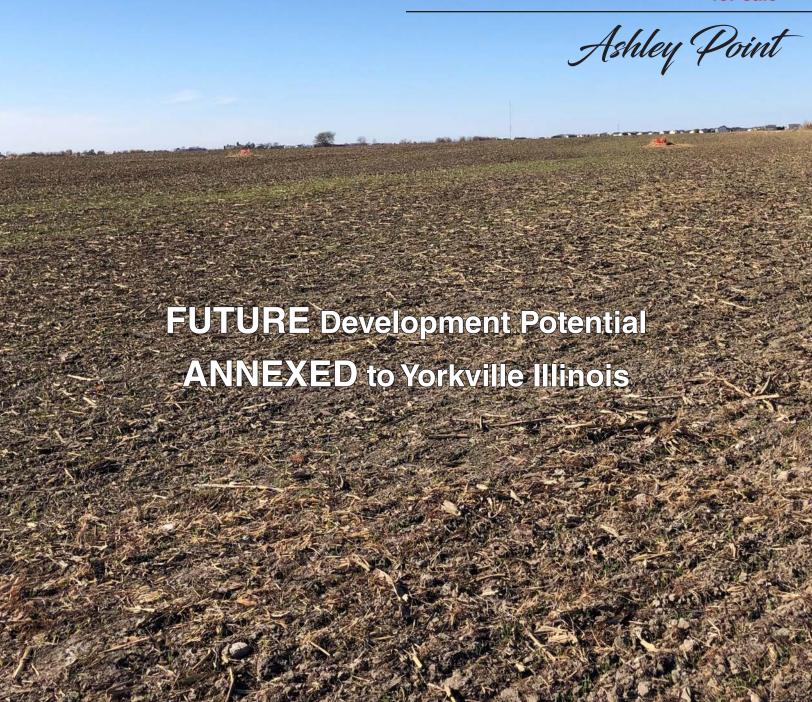

looking West, 11.11.23

## FUTURE DEVELOPEMENT POTENTIAL Annexed to Yorkville, Illinois

Located off Ashley Road, just south of IL 126, and 2.8 miles east of the IL 71 / IL 47 intersection at Yorkville, IL

| acreage      | - | 70.00± acres (64.83± FSA tillable acres)                                       |                                               |       |        |
|--------------|---|--------------------------------------------------------------------------------|-----------------------------------------------|-------|--------|
| description  | - | part of the E½ of Section 10, Kendall Township, T.36NR.7E., Kendall County, IL |                                               |       |        |
| soils        | - | Productivity Index - 132.6 (Saybrook, Elpaso, Lisbon, Larose, Brenton)         |                                               |       |        |
| price        | - | \$2,800,000.00 (\$40,000/ac)                                                   |                                               |       |        |
| taxes (2022) | - | \$3,346.48 (\$47.80/ac)                                                        | FSA Information Farm 5587   Tract 4658 ARC-CO |       |        |
| PIN          | - | 05.10.200.012                                                                  |                                               |       |        |
| buildings    | - | none                                                                           |                                               |       |        |
| zoning       | - | Agriculture                                                                    | O a mana a alita a                            | Base  | County |
| frontage     | - | Ashley Road                                                                    | Commodity                                     | Acres | Yield  |
|              |   |                                                                                | Corn                                          | 38.62 | 146    |
|              |   |                                                                                | Soybeans                                      | 12.88 | 44     |