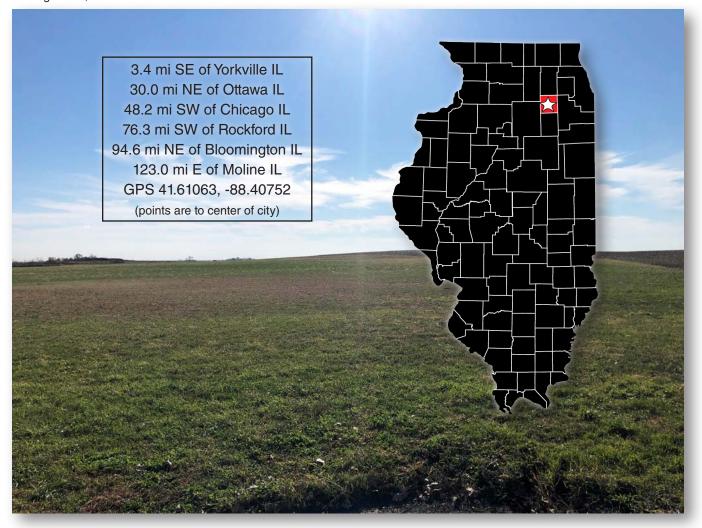

## FUTURE DEVELOPEMENT POTENTIAL Annexed to Yorkville, Illinois

Located off Ashley Road, just south of IL 126, and 2.8 miles east of the IL 71 / IL 47 intersection at Yorkville, IL

| acreage      | - | 70.00± acres (64.83± FSA tillable acres)                                       |                                               |       |        |
|--------------|---|--------------------------------------------------------------------------------|-----------------------------------------------|-------|--------|
| description  | - | part of the E½ of Section 10, Kendall Township, T.36NR.7E., Kendall County, IL |                                               |       |        |
| soils        | - | Productivity Index - 132.6 (Saybrook, Elpaso, Lisbon, Larose, Brenton)         |                                               |       |        |
| price        | - | \$2,800,000.00 (\$40,000/ac)                                                   |                                               |       |        |
| taxes (2022) | - | \$3,346.48 (\$47.80/ac)                                                        | FSA Information Farm 5587   Tract 4658 ARC-CO |       |        |
| PIN          | - | 05.10.200.012                                                                  |                                               |       |        |
| buildings    | - | none                                                                           |                                               |       |        |
| zoning       | - | Agriculture                                                                    | O a mana a alita a                            | Base  | County |
| frontage     | - | Ashley Road                                                                    | Commodity                                     | Acres | Yield  |
|              |   |                                                                                | Corn                                          | 38.62 | 146    |
|              |   |                                                                                | Soybeans                                      | 12.88 | 44     |

looking South, 11.11.23