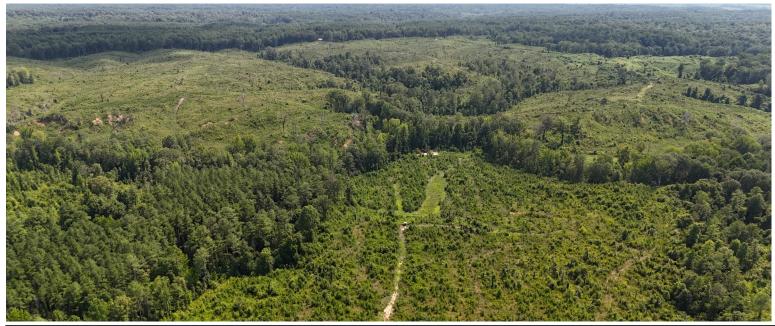

### Diverse Recreational Trad 331.4± Acres in carroll county, ms \$1,015,250

Expect More. Get More

Located in the foothills of the Mississippi Delta, this 331.4± acre property in Carroll County is perfect for investment and leisure. It features a mix of mature hardwoods and replanted pines, ideal for hunting or as a peaceful family retreat. The land offers plenty of space for outdoor activities and is easily accessible with 1,600 feet of frontage road. Fisher Branch Creek borders the property, adding natural beauty and a water source for wildlife. With 66.1± acres of hardwoods and 238± acres of replanted pine, the property provides potential timber income and a diverse habitat for wildlife. Whether you are looking for a hunting ground or a family getaway, this land offers a unique opportunity. Take your chance to own a piece of Mississippi's natural beauty. Contact David today to learn more!