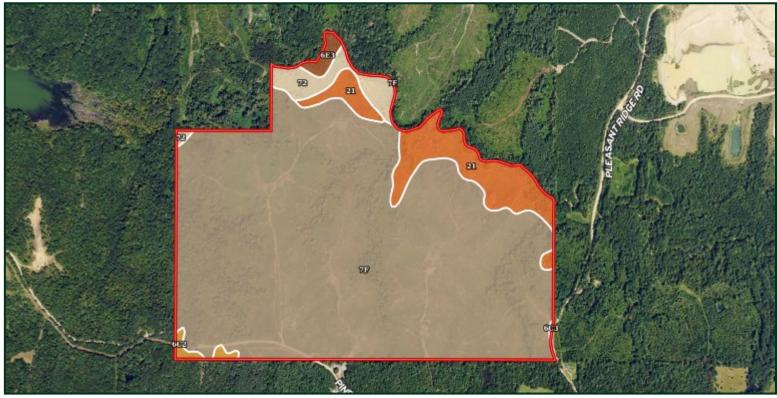

### Soil Map

| SOIL CODE | SOIL DESCRIPTION                                                 | ACRES      | %     | CPI | NCCPI | CAP |
|-----------|------------------------------------------------------------------|------------|-------|-----|-------|-----|
| 7F        | Memphis-Natchez association, 12 to 50 percent slopes             | 287.5<br>2 | 85.92 | 0   | 19    | 7e  |
| 21        | Adler silt loam, occasionally flooded                            | 30.38      | 9.08  | 0   | 86    | 2w  |
| 72        | Crevasse sand, occasionally flooded                              | 11.36      | 3.39  | 0   | 19    | 4s  |
| 6E3       | Memphis silt loam, 12 to 40 percent slopes, severely eroded      | 2.91       | 0.87  | 0   | 18    | 7e  |
| 6C2       | Memphis silt loam, 5 to 8 percent slopes, eroded                 | 2.26       | 0.68  | 0   | 82    | 3e  |
| 6C3       | Memphis silt loam, 5 to 8 percent slopes, severely eroded, south | 0.18       | 0.05  | 0   | 77    | 4e  |