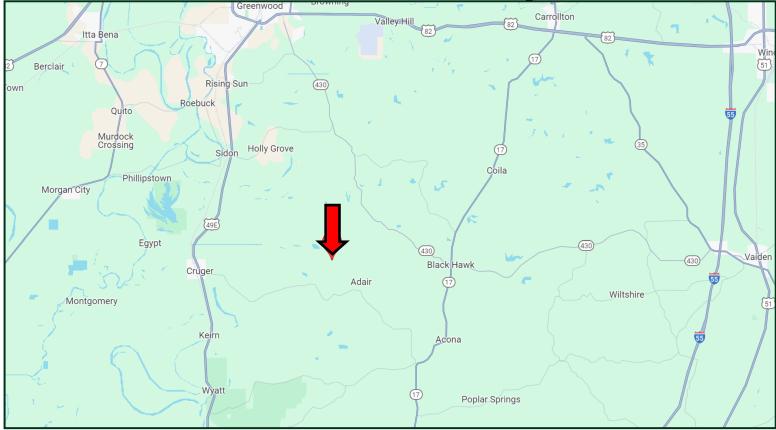

### **Directional Map**

<u>Directions from Greenwood, MS</u>: Travel Hwy 49E south for 8.1 miles. Turn left onto Catfish Bayou Rd and travel 3 miles. Continue onto Pine Bluff Rd. After 4.7 miles, the property will be on the left. <u>GOOGLE MAP LINK</u>