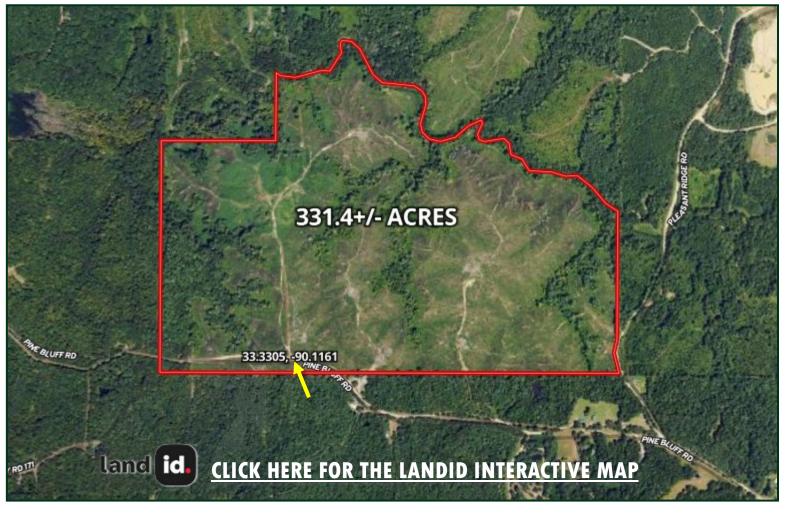

### **Aerial Map**

### Diverse Recreational Trad 331.4± Acres in carroll county, ms \$1,015,250

Expect More. Get More

Located in the foothills of the Mississippi Delta, this 331.4± acre property in Carroll County is perfect for investment and leisure. It features a mix of mature hardwoods and replanted pines, ideal for hunting or as a peaceful family retreat. The land offers plenty of space for outdoor activities and is easily accessible with 1,600 feet of frontage road. Fisher Branch Creek borders the property, adding natural beauty and a water source for wildlife. With 66.1± acres of hardwoods and 238± acres of replanted pine, the property provides potential timber income and a diverse habitat for wildlife. Whether you are looking for a hunting ground or a family getaway, this land offers a unique opportunity. Take your chance to own a piece of Mississippi's natural beauty. Contact David today to learn more!