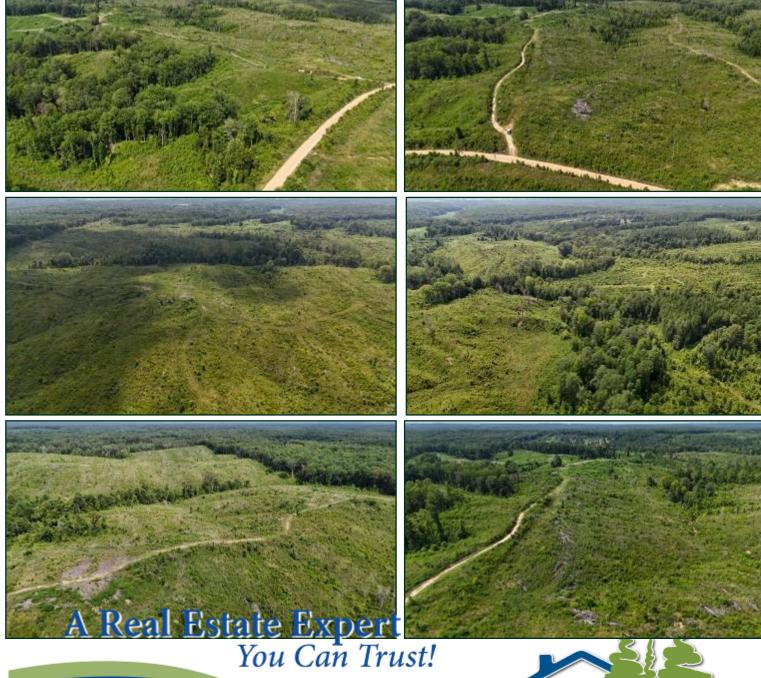

### Diverse Recreational Trad 331.4± Acres in carroll county, ms \$1,015,250

Expect More. Get More

Located in the foothills of the Mississippi Delta, this 331.4± acre property in Carroll County is perfect for investment and leisure. It features a mix of mature hardwoods and replanted pines, ideal for hunting or as a peaceful family retreat. The land offers plenty of space for outdoor activities and is easily accessible with 1,600 feet of frontage road. Fisher Branch Creek borders the property, adding natural beauty and a water source for wildlife. With 66.1± acres of hardwoods and 238± acres of replanted pine, the property provides potential timber income and a diverse habitat for wildlife. Whether you are looking for a hunting ground or a family getaway, this land offers a unique opportunity. Take your chance to own a piece of Mississippi's natural beauty. Contact David today to learn more!