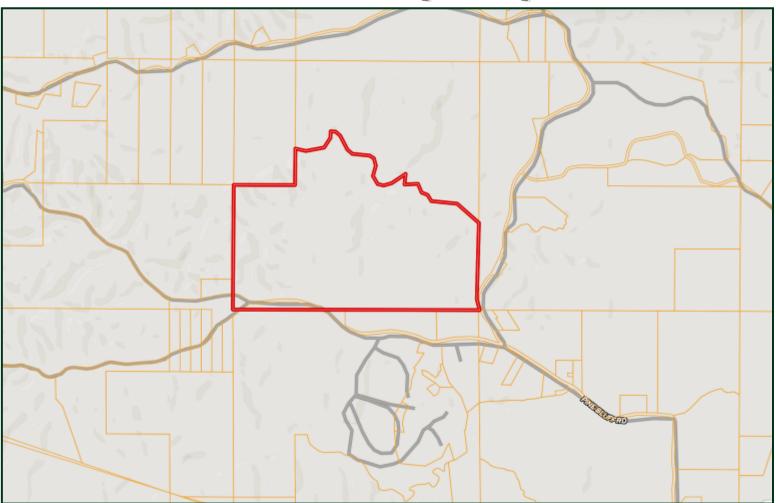

tural beauty and a water source for wildlife. With 66.1± acres of hardwoods and 238± acres of replanted pine, the property provides potential timber income and a diverse habitat for wildlife. Whether you are looking for a hunting ground or a family getaway, this land offers a unique opportunity. Take your chance to own a piece of Mississippi's natural beauty. Contact David today to learn more!





#### 

-





O: 601.898.2772 C: 601.415.3883 DBelden@TomSmithLand.com

TomSmithLandandHomes.com



BEST



#### 













O: 601.898.2772 C: 601.415.3883 DBelden@TomSmithLand.com

TomSmithLandandHomes.com



BEST



### **Aerial Map**



#### A Real Estate Expert You Can Trust!



TomSmithLandandHomes.com



Information is believed to be accurate but not guaranteed.



# **Ownership Map**



#### A Real Estate Expert You Can Trust!



TomSmithLandandHomes.com



Information is believed to be accurate but not guaranteed.



PotlatchDeltic. BROKER

# Торо Мар



#### A Real Estate Expert You Can Trust!



TomSmithLandandHomes.com



Information is believed to be accurate but not guaranteed.



PotlatchDeltic. BROKER

### Soil Map



| SOIL CODE | SOIL DESCRIPTION                                                 | ACRES      | %     | CPI | NCCPI | CAP |
|-----------|------------------------------------------------------------------|------------|-------|-----|-------|-----|
| 7F        | Memphis-Natchez association, 12 to 50 percent slopes             | 287.5<br>2 | 85.92 | 0   | 19    | 7e  |
| 21        | Adler silt loam, occasionally flooded                            | 30.38